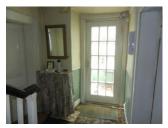

### GROUND FLOOR

**Entrance Hallway** 16'5 x 6.32 (5.03 x 1.93)

Carpet flooring stairwell to first floor bedrooms, storage heater; parlour to the right, kitchen-dining to

the left.

Kitchen / Dining Vinyl flooring