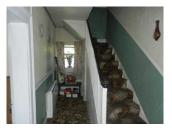

### GROUND FLOOR

**Entrance Hallway** 16'5 x 6.32 (5.03 x 1.93)

Carpet flooring stairwell to first floor bedrooms, storage heater; parlour to the right, kitchen-dining to

the left.

Kitchen / Dining Vinyl flooring