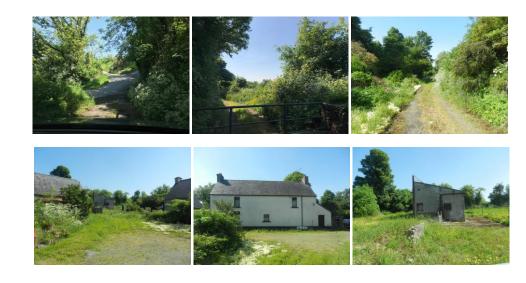

# KILMOGAR, JOHNSWELL, CO. KILKENNY.

FOR SALE BY PRIVATE TREATY

This is a two-storey detached farmhouse with numerous stone outbuildings, sitting on c.1.78 Acres / 0.72 Hectares located 9km each of Kilkenny city. Accommodation comprises of entrance hallway, kitchen/dining, parlour and scullery on the ground floor with 3 bedrooms on the 1st floor. This property was constructed pre 1900, has been vacant for a number of years and is in need of complete renovation and modernisation but has tremendous potential, a beautiful mature setting with laneway access up to the property.

## LOCATION / DIRECTIONS

Located 9km east of Kilkenny city, this property can be accessed from Clara direction or from Johnswell side.

From Clara - from Kilkenny, take the 1st right after the graveyard, there's a two-storey white farmhouse on the corner, continue up this road to a T-Junction and turn right towards Clara Castle, follow this road on until you see our sign and take a right, continue a few hundred yards up this road to our sign again, laneway access to the property is on the right.

Johnswell side – drive out by the Pococke Golf Club – continue out this road until you see a right turn for Gowran, continue about 1km and take a right turn for Clara at the next junction, follow this road until you see a sign with an arrow at the end of the road, take a left turn here, continue up this road and there is another sign at the lane entrance on the right hand side.