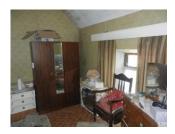

#### FIRST FLOOR

15'1 x 12' (4.60 x 3.65) Bedroom 1

This bedroom is situated at the top of the stairs with doors to bedrooms 2 and 3.

Bedroom 2 15'1 x 11'08 (4.6 x 3.37)

Carpet flooring

Bedroom 3

15'1 x 14'8 (4.6 x 4.5)