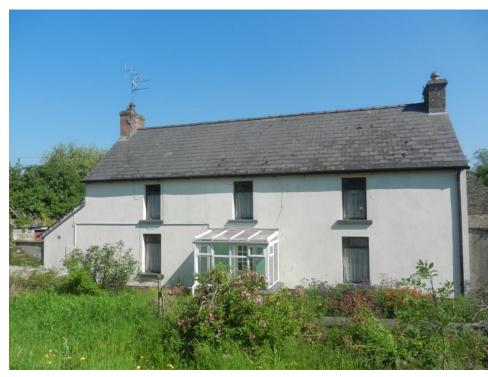

# KILMOGAR, JOHNSWELL, CO. KILKENNY.

FOR SALE BY PRIVATE TREATY

This is a two-storey detached farmhouse with numerous stone outbuildings, sitting on c.1.78 Acres / 0.72 Hectares located 9km each of Kilkenny city. Accommodation comprises of entrance hallway, kitchen/dining, parlour and scullery on the ground floor with 3 bedrooms on the 1st floor. This property was constructed pre 1900, has been vacant for a number of years and is in need of complete renovation and modernisation but has tremendous potential, a beautiful mature setting with laneway access up to the property.

### GROUND FLOOR

**Entrance Hallway** 16'5 x 6.32 (5.03 x 1.93)

Carpet flooring stairwell to first floor bedrooms, storage heater; parlour to the right, kitchen-dining to

the left.

Kitchen / Dining Vinyl flooring

#### FIRST FLOOR

15'1 x 12' (4.60 x 3.65) Bedroom 1

This bedroom is situated at the top of the stairs with doors to bedrooms 2 and 3.

Bedroom 2 15'1 x 11'08 (4.6 x 3.37)

Carpet flooring

Bedroom 3

15'1 x 14'8 (4.6 x 4.5)