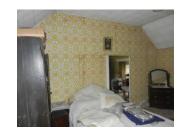

#### FIRST FLOOR

15'1 x 12' (4.60 x 3.65) Bedroom 1

This bedroom is situated at the top of the stairs with doors to bedrooms 2 and 3.

Bedroom 2 15'1 x 11'08 (4.6 x 3.37)

Carpet flooring

Bedroom 3

15'1 x 14'8 (4.6 x 4.5)