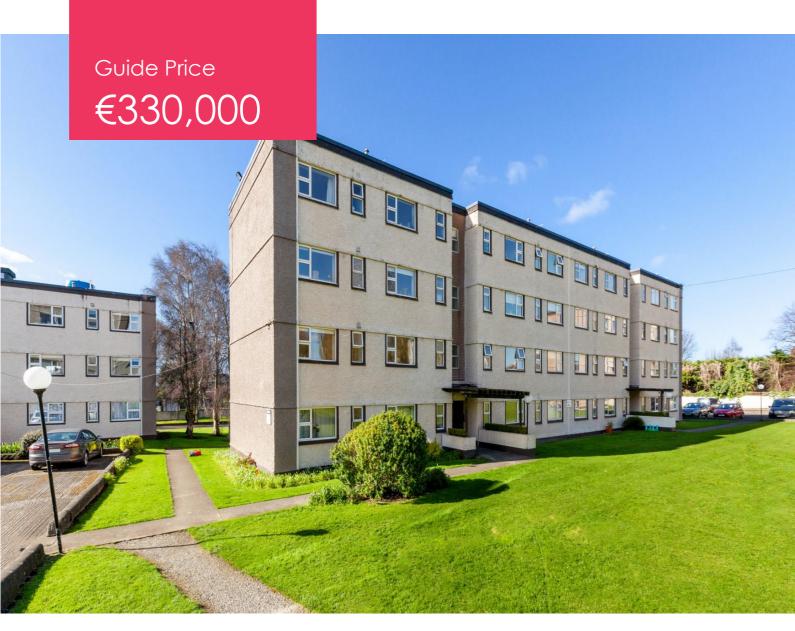

# For Sale By Private Treaty

### Apt 104 Seapark, Mount Prospect Avenue, Clontarf Dublin 3

- Bright and spacious 1st floor 2 bed apartment
- Approx. 62.9 sq m / 677.04 sq ft
- > Ample communal parking
- Excellent and sought-after location
- > Settled and quiet development

## **Description**

Grimes Clontarf are delighted to bring this bright and spacious dual aspect apartment to the market. Apt 104 Seapark is a 2 bedroom 1st floor apartment located in this sought-after location. It is nicely positioned within the development and overlooks the serene communal gardens.