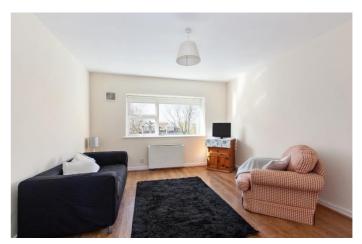

#### **ACCOMMODATION**

Entrance Hall:

Complete with laminate wood flooring and intercom

Living Room:

Bright and spacious room with laminate wooden flooring and views over Mount Prospect Avenue Kitchen:

With an array of built-in units at eye and counter level, integrated oven, hob, and extractor fan and laminate wood flooring