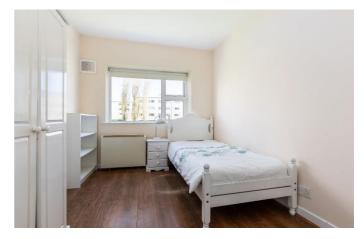

Bedroom 1:

Spacious double room with laminate flooring and built-in wardrobes

Bedroom 2:

Double bedroom with laminate wood flooring Bathroom:

With partly tiled, WC, wash hand basin and bath with shower attachment