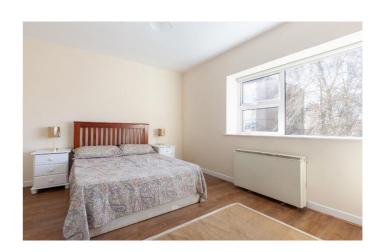

No. 104 provides approx. 62.9 sq m / 677.04 sq ft of light-filled and comfortable living and bedroom accommodation. Internally the property is bright and spacious, with plenty of natural light. The property comprises in brief of an entrance hall, two double bedrooms, kitchen / diner, living room and a bathroom. The property comes with the benefit of communal parking directly outside the entrance to the apartment.

Bedroom 1:

Spacious double room with laminate flooring and built-in wardrobes

Bedroom 2:

Double bedroom with laminate wood flooring Bathroom:

With partly tiled, WC, wash hand basin and bath with shower attachment