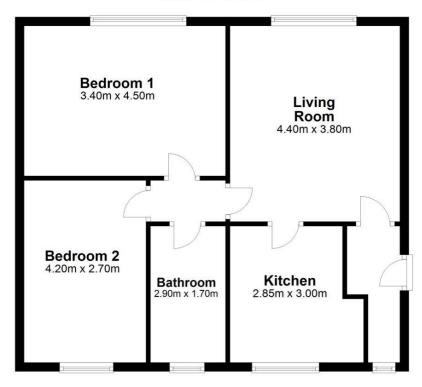

No. 104 provides approx. 62.9 sq m / 677.04 sq ft of light-filled and comfortable living and bedroom accommodation. Internally the property is bright and spacious, with plenty of natural light. The property comprises in brief of an entrance hall, two double bedrooms, kitchen / diner, living room and a bathroom. The property comes with the benefit of communal parking directly outside the entrance to the apartment.

#### **ACCOMMODATION**

Entrance Hall:

Complete with laminate wood flooring and intercom

Living Room:

Bright and spacious room with laminate wooden flooring and views over Mount Prospect Avenue Kitchen:

With an array of built-in units at eye and counter level, integrated oven, hob, and extractor fan and laminate wood flooring

Bedroom 1:

Spacious double room with laminate flooring and built-in wardrobes

Bedroom 2:

Double bedroom with laminate wood flooring Bathroom:

With partly tiled, WC, wash hand basin and bath with shower attachment