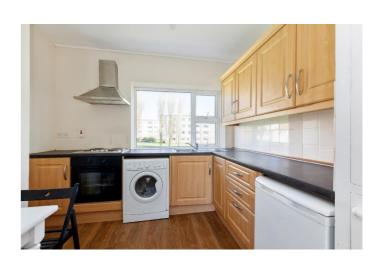

#### **ACCOMMODATION**

Entrance Hall:

Complete with laminate wood flooring and intercom

Living Room:

Bright and spacious room with laminate wooden flooring and views over Mount Prospect Avenue Kitchen:

With an array of built-in units at eye and counter level, integrated oven, hob, and extractor fan and laminate wood flooring