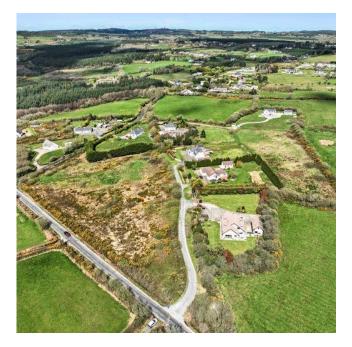

## c. 4.27 Acre Site at Gorteenminogue Upper, Murrintown, Co. Wexford

**Location:** These c. 4.27 acres / 1.73 hectares are located in the popular townland of Gorteenminogue, less than two kilometres west of Murrintown Village. Folio WX23685F.

There are wonderful countryside views and the Corramacorra Forrest is only a short walk away. It is within 8km distance of Wexford town and less to the N25 providing superb access to all major routes to Waterford, Cork, Rosslare Harbour and also the M11 Motorway connection to Dublin. Just over 1 hours' drive from South County Dublin.