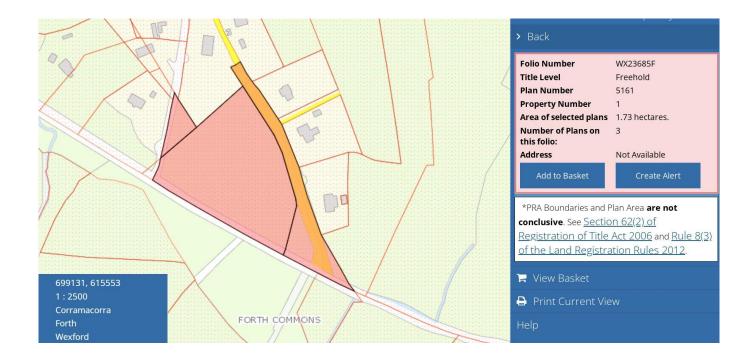

# c. 4.27 Acre Site (C) at Gorteenminogue Upper Murrintown, Co. Wexford

- Opportunity to acquire land in the popular area of Murrintown. Folio WX23685F.
- Only 2km from the village of Murrintown and 8km from Wexford Town.
- Offered for sale Subject to Planning Permission.
- Local Need applies: Someone who was born or has lived for a minimum period of 5 years in the 'local rural area' of Murrintown.

## c. 4.27 Acre Site at Gorteenminogue Upper, Murrintown, Co. Wexford

**Location:** These c. 4.27 acres / 1.73 hectares are located in the popular townland of Gorteenminogue, less than two kilometres west of Murrintown Village. Folio WX23685F.