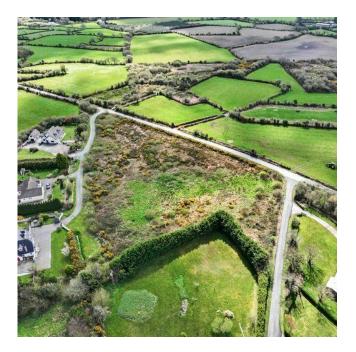

## c. 4.27 Acre Site at Gorteenminogue Upper, Murrintown, Co. Wexford

**Location:** These c. 4.27 acres / 1.73 hectares are located in the popular townland of Gorteenminogue, less than two kilometres west of Murrintown Village. Folio WX23685F.

**General:** Extending to c. 4.27 acres/1.73 hectares, this is a truly unique opportunity to acquire a stunning property close to the vibrant village of Murrintown and the beautiful Johnstown Castle. This location is close to the renowned 'Blue Flag' beaches at Rosslare and Curracloe.