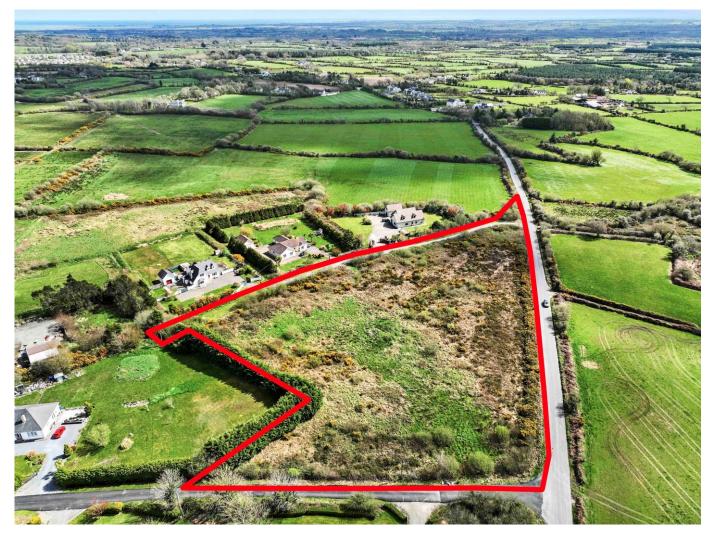

# c. 4.27 Acre Site (C) at Gorteenminogue Upper Murrintown, Co. Wexford

- Opportunity to acquire land in the popular area of Murrintown. Folio WX23685F.
- Only 2km from the village of Murrintown and 8km from Wexford Town.
- Offered for sale Subject to Planning Permission.
- Local Need applies: Someone who was born or has lived for a minimum period of 5 years in the 'local rural area' of Murrintown.

## c. 4.27 Acre Site at Gorteenminogue Upper, Murrintown, Co. Wexford

**Location:** These c. 4.27 acres / 1.73 hectares are located in the popular townland of Gorteenminogue, less than two kilometres west of Murrintown Village. Folio WX23685F.

Local amenities at Murrintown village include; primary school, crèche, church, post office, shop, pub, takeaway, community centre and playgrounds. There is extensive road frontage.

**Please Note:** This property is offered for sale subject to planning permission for the party applicant who meets the criteria defined as a "local rural person" i.e. someone who was born or has lived for a minimum period of five years in the "local rural area".