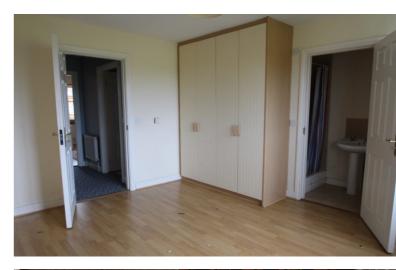

Bedroom 1: 3.5m x 3.33m
Wood floor, built –in wardrobes

Bedroom 2: 3.70m x 3.5m
Wood floor, built –in wardrobes

Ensuite2.7m x 0.87m
Electric shower, wc & whb