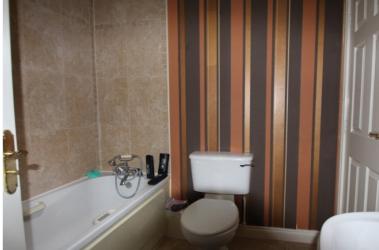

Living Room: 5.4m x 3.32m
Open fireplace, wood floor, ceiling coving

Guest WC 1.95m x 1.20m
Tile floor, WHB & WC

**Upstairs: Carpeted stairs and landing area** 

Bathroom: 2.15m x 2.06m
Bath with tile surround, tile floor, WHB & WC