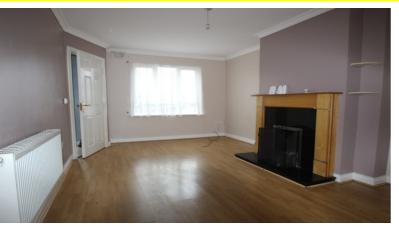

Living Room: 5.4m x 3.32m
Open fireplace, wood floor, ceiling coving

Guest WC 1.95m x 1.20m
Tile floor, WHB & WC

**Upstairs: Carpeted stairs and landing area** 

Bathroom: 2.15m x 2.06m
Bath with tile surround, tile floor, WHB & WC