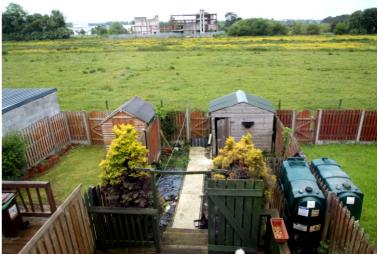

#### **Features**

- Walk-in condition
- Oil fire central heating
- Double glazed windows
- Private at rear with decked seating area
- Town centre location
- Walking distance of Schools and all local amenities
- Great starter home/ investment