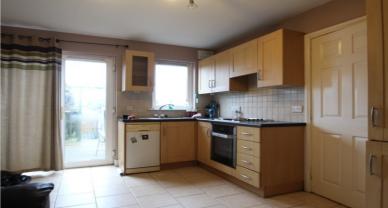

Entrance Porch
Tile floor

 Kitchen: 3.98m x 3.32m
Fitted kitchen with tile surround, tile floor, patio doors to back garden with decked seating area

Utility: 3.58m x 1.0m
Plumbed for washing machine, tile floor