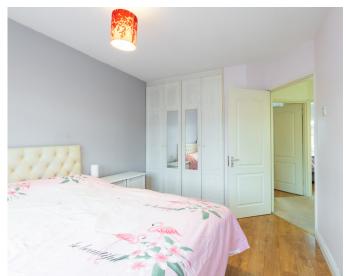

Accommodation briefly comprises; entrance hall, guest toilet, living room & kitchen/dining/family room. Upstairs are 3 bedrooms (master en-suite) & main bathroom.

Viewing highly recommended

#### **Upstairs**

• Bedroom 1 (rear): 3.7 x 2.9m

• En-suite: 1.9m x 1.5m

• Bedroom 2 (front): 2.6m x 3.3m

• Bedroom 3 (front): 2.1m x 2.8m

• Bathroom: 1.9m x 1.7m