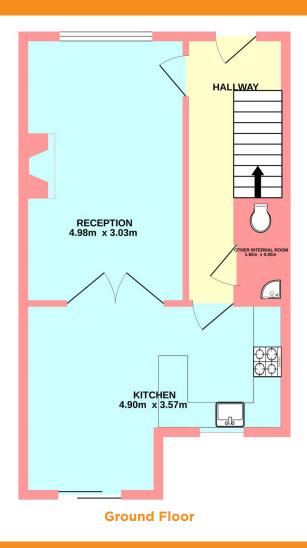

Accommodation briefly comprises; entrance hall, guest toilet, living room & kitchen/dining/family room. Upstairs are 3 bedrooms (master en-suite) & main bathroom.

Viewing highly recommended

### **Accommodation**

• Entrance hall: 4.8m x 1.6m

• Guest toilet

• Living room: 3m x 5m

• Kitchen/dining room: 4.9m x 4.8m