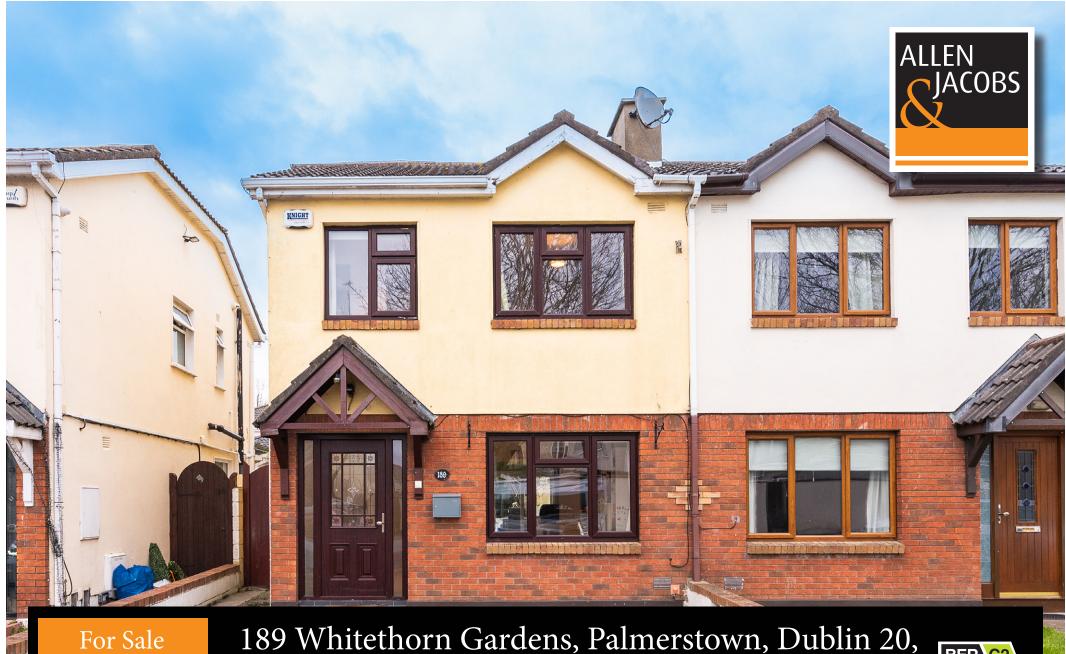

# 189 Whitethorn Gardens, Palmerstown, Dublin 20, D22 V3F6

Allen & Jacobs is delighted to present this spacious 3-bedroom semi-detached property nestled within a well-maintained quiet development. This well-proportioned light filled property spans c.82sqm/883sqft and boasts a large family kitchen/dining area overlooking a spacious landscaped back garden. Notable upgrades include uPVC double glazed windows, upgraded gas fired heating, contemporary en-suite & kitchen and high energy efficiency of C2.

Accommodation briefly comprises; entrance hall, guest toilet, living room & kitchen/dining/family room. Upstairs are 3 bedrooms (master en-suite) & main bathroom.

Viewing highly recommended