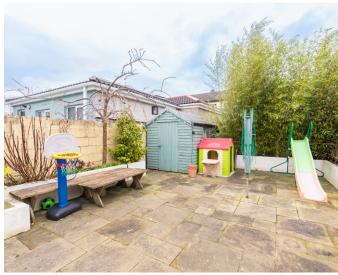

#### **Outside**

To the front is off off-street parking for 2 cars & access to side entrance. To the rear is a well landscaped rear garden c.13.5m with large timber deck patio area, low maintenance natural stone patio garden & raised flowerbeds with a variety to plants, shrubs & trees planted.