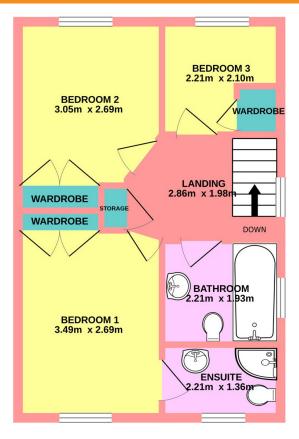

Accommodation briefly comprises; entrance hall, guest toilet, living room & kitchen/dining/family room. Upstairs are 3 bedrooms (master en-suite) & main bathroom.

Viewing highly recommended

#### **Upstairs**

• Bedroom 1 (rear): 3.7 x 2.9m

• En-suite: 1.9m x 1.5m

• Bedroom 2 (front): 2.6m x 3.3m

• Bedroom 3 (front): 2.1m x 2.8m

• Bathroom: 1.9m x 1.7m