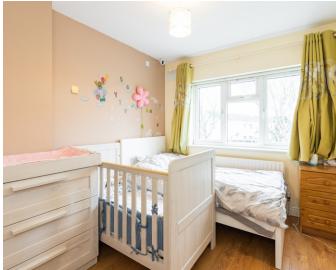

Accommodation briefly comprises; entrance hall, guest toilet, living room & kitchen/dining/family room. Upstairs are 3 bedrooms (master en-suite) & main bathroom.

Viewing highly recommended

#### **Upstairs**

• Bedroom 1 (rear): 3.7 x 2.9m

• En-suite: 1.9m x 1.5m

• Bedroom 2 (front): 2.6m x 3.3m

• Bedroom 3 (front): 2.1m x 2.8m

• Bathroom: 1.9m x 1.7m