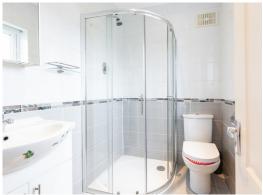

#### **Upstairs**

• Bedroom 1 (rear): 3.7 x 2.9m

• En-suite: 1.9m x 1.5m

• Bedroom 2 (front): 2.6m x 3.3m

• Bedroom 3 (front): 2.1m x 2.8m

• Bathroom: 1.9m x 1.7m