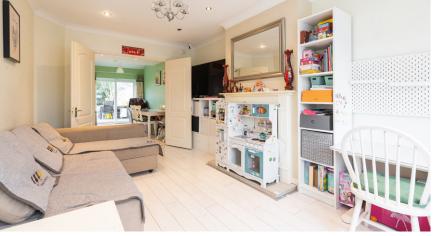

Accommodation briefly comprises; entrance hall, guest toilet, living room & kitchen/dining/family room. Upstairs are 3 bedrooms (master en-suite) & main bathroom.

Viewing highly recommended

### **Accommodation**

• Entrance hall: 4.8m x 1.6m

• Guest toilet

• Living room: 3m x 5m

• Kitchen/dining room: 4.9m x 4.8m