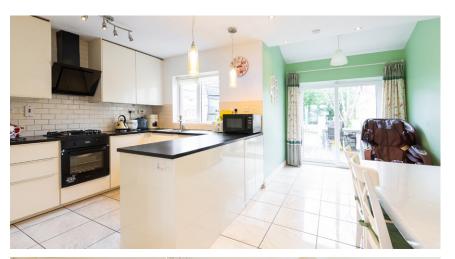

### **Accommodation**

• Entrance hall: 4.8m x 1.6m

• Guest toilet

• Living room: 3m x 5m

• Kitchen/dining room: 4.9m x 4.8m