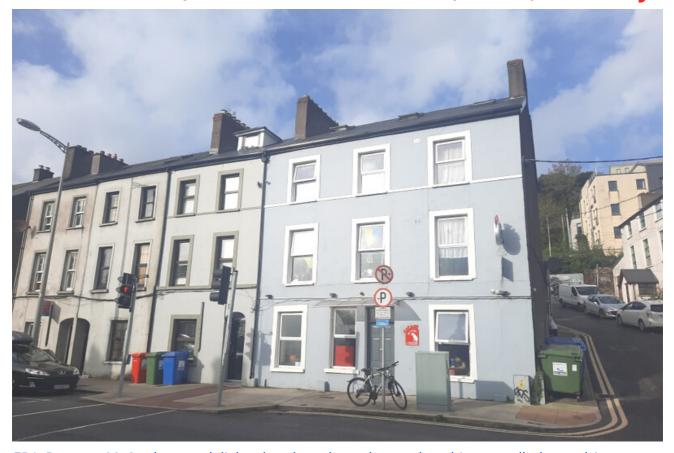

# Oscars Hostel, Lower Glanmire Road, Tivoli, Cork City

ERA Downey McCarthy are delighted to launch to the market this centrally located investment property - tenants unaffected.

Oscars Hostel is located on the north-east side of Cork city centre. More specifically, it occupies a prominent position on the corner of Lower Glanmire Road and Grattan's Hill. This is a central location adjacent to Kent Station, with a strong profile directly onto one the cities main thoroughfares. Neighbouring properties include a mix of residential, commercial and leisure occupiers.

The property comprises a four storey end-of-terrace building of traditional construction with plastered elevations and a pitched slate covered roof. The entire was fully renovated in 2013 to include refurbishment of heating system, kitchen, en-suite facilities and roof. It was also redecorated throughout and is fully planning and fire compliant for its present use as a residential hostel.

### | FEATURES

- Occupied under 15 year FRI lease from 01/07/2020
- Present rent €48,000 p.a.
- N.I.Y. 6.87%
- Fully fitted and presently trading
- Approx. 235.47 Sq. M. / 2,535 Sq. Ft. in total
- Built in 1900 and renovated in 2013
- Brand new roof in 2013
- Brand new windows to the front installed less than 12 months ago
- Brand new Oscars Hostel signage installed in late October 2022
- Front of building freshly painted in early 2022
- · New gas boiler
- All furniture and appliances included in the sale
- BER E1
- Electric heating via the energy saver Rointe radiators
- Superbly appointed and refurbished to the highest standard
- 9 bedrooms all with en-suites
- Full planning / Fire Certification
- Parking available
- Fully alarmed
- Fire alarm
- Special fireproof glass installed between kitchen and hallway
- Security cameras
- Swipe entry card system
- · Games room
- Parking