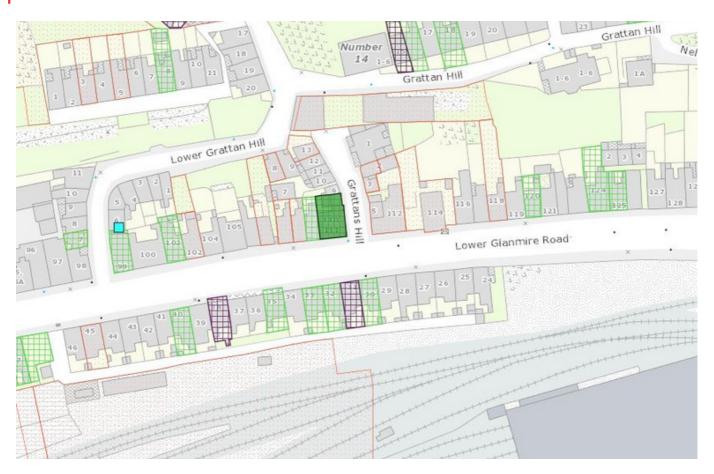

rbished to the highest standard
- 9 bedrooms all with en-suites
- Full planning / Fire Certification
- Parking available
- Fully alarmed
- Fire alarm
- Special fireproof glass installed between kitchen and hallway
- Security cameras
- Swipe entry card system
- · Games room
- Parking

## | ACCOMMODATION

#### **Ground Floor:**

Living/Dining Room - 30 Sq. M.

Kitchen - 14.5 Sq. M.

Washroom - 6 Sq. M.

Guest Room - 13 Sq. M.

Office - 6.1 Sq. M.

#### **First Floor:**

Bedroom 1 - 13.19 Sq. M.

Bedroom 2 - 8.62 Sq. M.

Bedroom 3 - 7.5 Sq. M.

Bedroom 4 - 8.11 Sq. M.

#### **Second Floor:**

Bedroom 5 - 13.19 Sq. M.

Bedroom 6 - 8.62 Sq. M.

Bedroom 7 - 8.11 Sq. M.

Bedroom 8 - 7.5 Sq. M.

#### **Dormer Level:**

Bedroom 9 - 15 Sq. M.

Utility Room - 12.75 Sq. M.

## | SITE & LOCATION MAP:



## | ALL ENQUIRIES TO:

**Sean McCarthy** 086 8385768 sean@eracork.ie