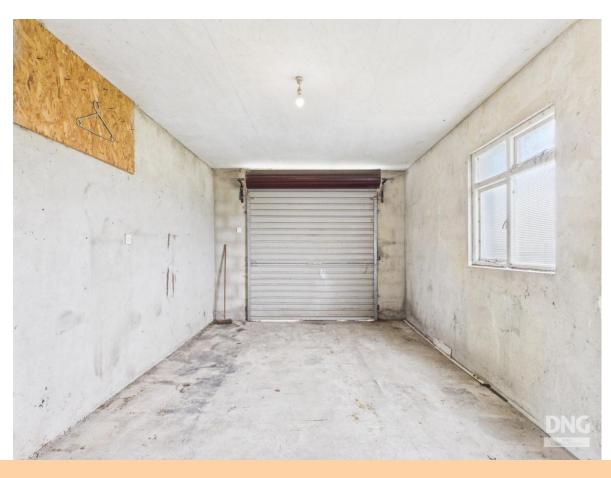

1**

3.5m (11'6") x 3.89m (12'9")

#### **Bedroom 2**

3.5m (11'6") x 2.97m (9'9")

#### **Bedroom 3**

2.71m (8'11") x 3.44m (11'3")

#### **Bathroom**

1.75m (5'9") x 2.37m (7'9")

### **Adjoining Garage**

3.52m (11'7") x 5.89m (19'4")

## **OTHER FEATURES**

- Gas Central Heating
- Floor Area c. 947 sq.ft
- c. 0.64 Acre Mature Site
- Prime Location
- Walking Distance to all Local Amenities
- Adjoining Garage & Shed (c. 314 sq.ft) to rear
- Surrounded by Mature Lawns





Clonboney, Lanesborough, Co. Longford. N39 HR84





Clonboney, Lanesborough, Co. Longford. N39 HR84





Clonboney, Lanesborough, Co. Longford. N39 HR84









Clonboney, Lanesborough, Co. Longford. N39 HR84





Clonboney, Lanesborough, Co. Longford. N39 HR84





Clonboney, Lanesborough, Co. Longford. N39 HR84





Clonboney, Lanesborough, Co. Longford. N39 HR84





Clonboney, Lanesborough, Co. Longford. N39 HR84





Clonboney, Lanesborough, Co. Longford. N39 HR84





Clonboney, Lanesborough, Co. Longford. N39 HR84





Clonboney, Lanesborough, Co. Longford. N39 HR84





Clonboney, Lanesborough, Co. Longford. N39 HR84





Clonboney, Lanesborough, Co. Longford. N39 HR84