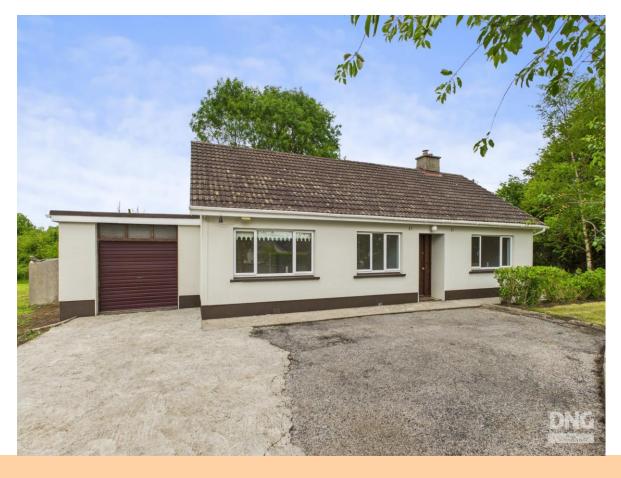

# **For Sale**

Clonboney, Lanesborough, Co. Longford. N39 HR84

## **Guide Price:** Offers Excess €150,000

DNG Ivan Connaughton presents to market this three bed bungalow residence set out on a generous c. 0.64 acre mature site and located in a much sought after area just a short walk to all local amenities, including schools, shops, cafes, and the scenic River Shannon. Set back from the road, this home offers both convenience & privacy, surrounded by mature lawns, hedging, and trees with a private driveway providing off street parking. The residence also benefits from adjoining garage and shed to rear offering excellent storage, workshop potential, or scope for future conversion (subject to planning permission).