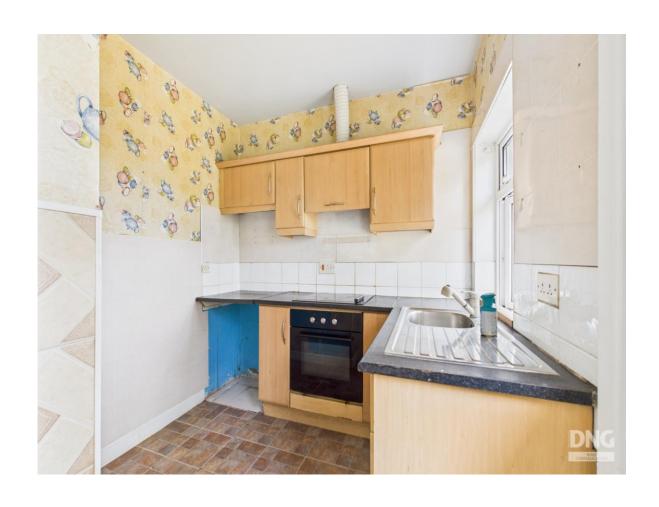

")

## **Sitting Room**

4.18m (13'9") x 3.16m (10'4")

#### Kitchen

2.48m (8'2") x 2.35m (7'9")

## **Dining Room**

4.17m (13'8") x 3.17m (10'5")

#### **Bedroom 1**

3.5m (11'6") x 3.89m (12'9")

#### **Bedroom 2**

3.5m (11'6") x 2.97m (9'9")

#### **Bedroom 3**

2.71m (8'11") x 3.44m (11'3")

#### **Bathroom**

1.75m (5'9") x 2.37m (7'9")

### **Adjoining Garage**

3.52m (11'7") x 5.89m (19'4")

## **OTHER FEATURES**

- Gas Central Heating
- Floor Area c. 947 sq.ft
- c. 0.64 Acre Mature Site
- Prime Location
- Walking Distance to all Local Amenities
- Adjoining Garage & Shed (c. 314 sq.ft) to rear
- Surrounded by Mature Lawns





Clonboney, Lanesborough, Co. Longford. N39 HR84





Clonboney, Lanesborough, Co. Longford. N39 HR84





Clonboney, Lanesborough, Co. Longford. N39 HR84









Clonboney, Lanesborough, Co. Longford. N39 HR84





Clonboney, Lanesborough, Co. Longford. N39 HR84





Clonboney, Lanesborough, Co. Longford. N39 HR84





Clonboney, Lanesborough, Co. Longford. N39 HR84





Clonboney, Lanesborough, Co. Longford. N39 HR84





Clonboney, Lanesborough, Co. Longford. N39 HR84





Clonboney, Lanesborough, Co. Longford. N39 HR84





Clonboney, Lanesborough, Co. Longford. N39 HR84





Clonboney, Lanesborough, Co. Longford. N39 HR84





Clonboney, Lanesborough, Co. Longford. N39 HR84