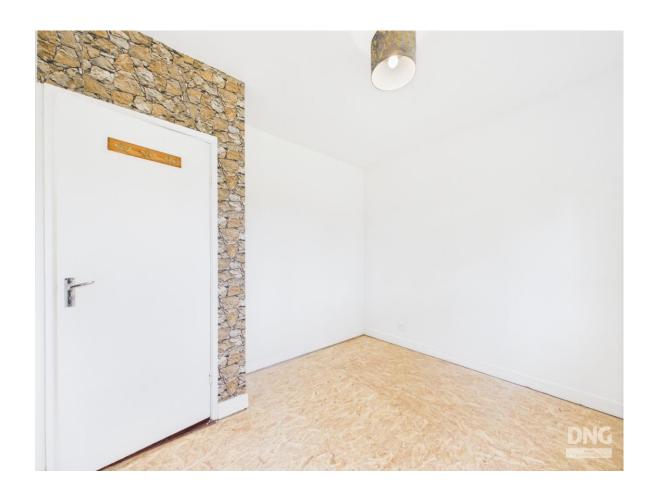

#### **Bedroom 1**

3.5m (11'6") x 3.89m (12'9")

#### **Bedroom 2**

3.5m (11'6") x 2.97m (9'9")

#### **Bedroom 3**

2.71m (8'11") x 3.44m (11'3")