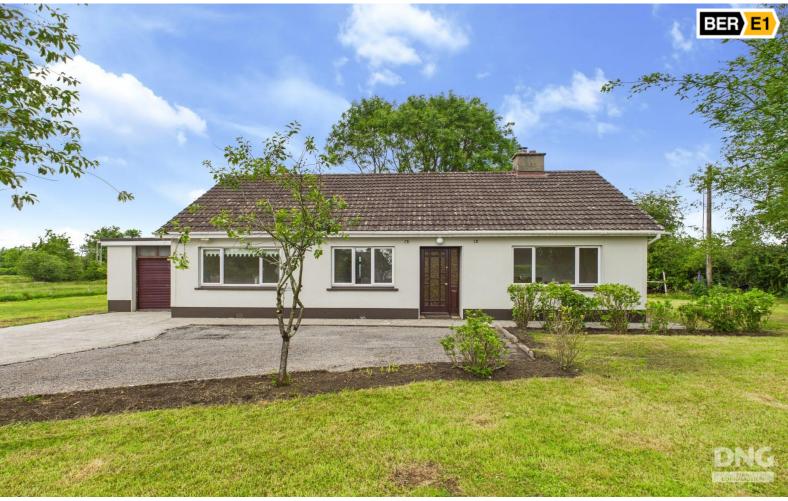

# **For Sale**

Clonboney, Lanesborough, Co. Longford. N39 HR84

## **Guide Price:** Offers Excess €150,000

DNG Ivan Connaughton presents to market this three bed bungalow residence set out on a generous c. 0.64 acre mature site and located in a much sought after area just a short walk to all local amenities, including schools, shops, cafes, and the scenic River Shannon. Set back from the road, this home offers both convenience & privacy, surrounded by mature lawns, hedging, and trees with a private driveway providing off street parking. The residence also benefits from adjoining garage and shed to rear offering excellent storage, workshop potential, or scope for future conversion (subject to planning permission).

## **OTHER FEATURES**

- Gas Central Heating
- Floor Area c. 947 sq.ft
- c. 0.64 Acre Mature Site
- Prime Location
- Walking Distance to all Local Amenities
- Adjoining Garage & Shed (c. 314 sq.ft) to rear
- Surrounded by Mature Lawns