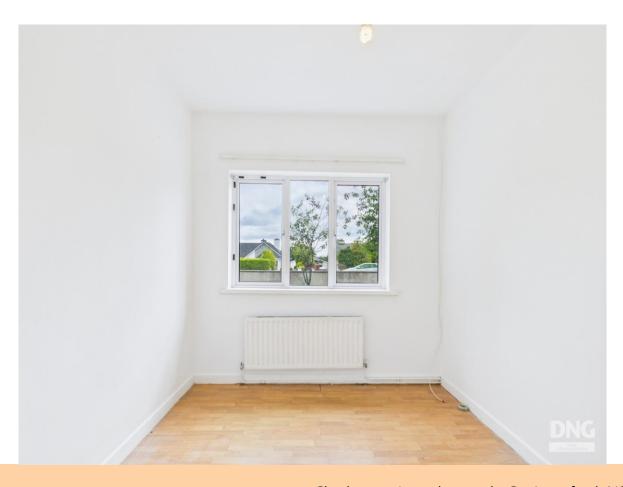

#### **Bedroom 1**

3.5m (11'6") x 3.89m (12'9")

#### **Bedroom 2**

3.5m (11'6") x 2.97m (9'9")

#### **Bedroom 3**

2.71m (8'11") x 3.44m (11'3")