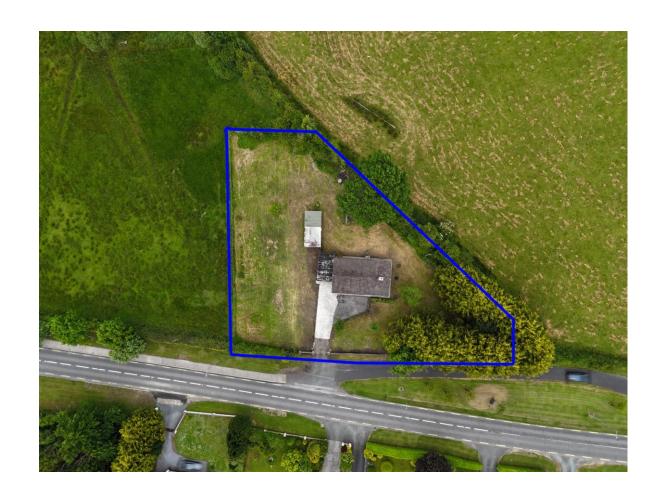

## **Guide Price:** Offers Excess €150,000

DNG Ivan Connaughton presents to market this three bed bungalow residence set out on a generous c. 0.64 acre mature site and located in a much sought after area just a short walk to all local amenities, including schools, shops, cafes, and the scenic River Shannon. Set back from the road, this home offers both convenience & privacy, surrounded by mature lawns, hedging, and trees with a private driveway providing off street parking. The residence also benefits from adjoining garage and shed to rear offering excellent storage, workshop potential, or scope for future conversion (subject to planning permission).

## **OTHER FEATURES**

- Gas Central Heating
- Floor Area c. 947 sq.ft
- c. 0.64 Acre Mature Site
- Prime Location
- Walking Distance to all Local Amenities
- Adjoining Garage & Shed (c. 314 sq.ft) to rear
- Surrounded by Mature Lawns