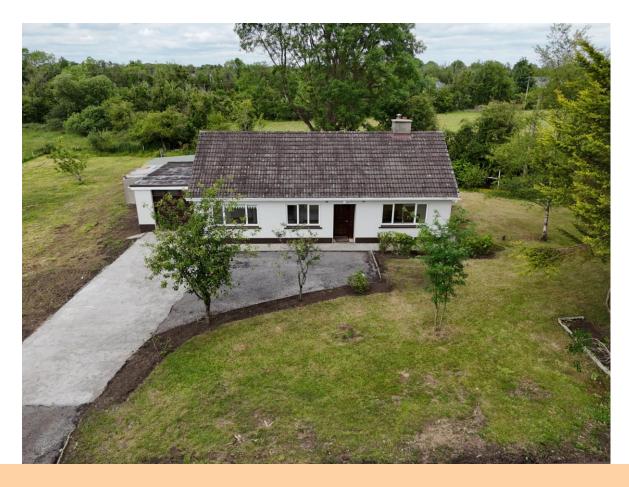

## **Guide Price:** Offers Excess €150,000

DNG Ivan Connaughton presents to market this three bed bungalow residence set out on a generous c. 0.64 acre mature site and located in a much sought after area just a short walk to all local amenities, including schools, shops, cafes, and the scenic River Shannon. Set back from the road, this home offers both convenience & privacy, surrounded by mature lawns, hedging, and trees with a private driveway providing off street parking. The residence also benefits from adjoining garage and shed to rear offering excellent storage, workshop potential, or scope for future conversion (subject to planning permission).

## **OTHER FEATURES**

- Gas Central Heating
- Floor Area c. 947 sq.ft
- c. 0.64 Acre Mature Site
- Prime Location
- Walking Distance to all Local Amenities
- Adjoining Garage & Shed (c. 314 sq.ft) to rear
- Surrounded by Mature Lawns