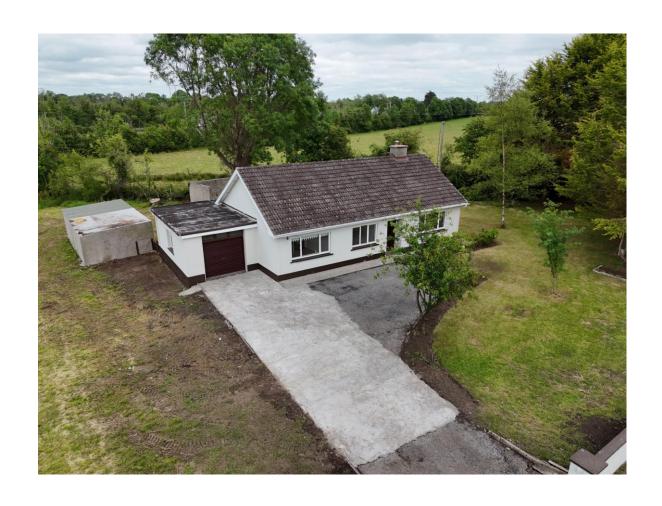

## **Guide Price:** Offers Excess €150,000

DNG Ivan Connaughton presents to market this three bed bungalow residence set out on a generous c. 0.64 acre mature site and located in a much sought after area just a short walk to all local amenities, including schools, shops, cafes, and the scenic River Shannon. Set back from the road, this home offers both convenience & privacy, surrounded by mature lawns, hedging, and trees with a private driveway providing off street parking. The residence also benefits from adjoining garage and shed to rear offering excellent storage, workshop potential, or scope for future conversion (subject to planning permission).

## **OTHER FEATURES**

- Gas Central Heating
- Floor Area c. 947 sq.ft
- c. 0.64 Acre Mature Site
- Prime Location
- Walking Distance to all Local Amenities
- Adjoining Garage & Shed (c. 314 sq.ft) to rear
- Surrounded by Mature Lawns