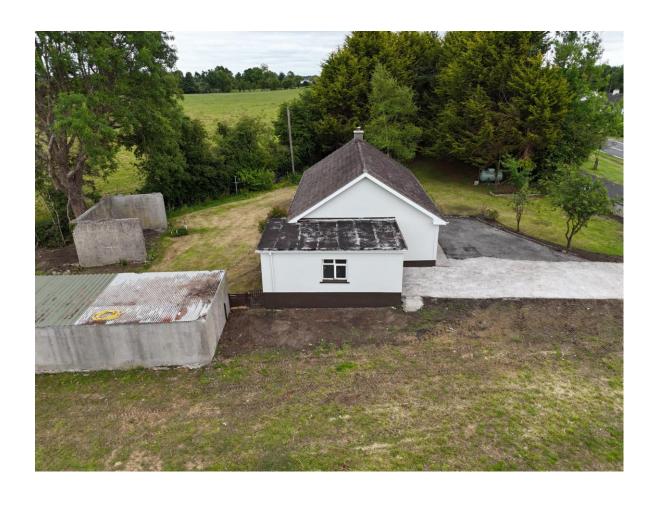

## **Guide Price:** Offers Excess €150,000

DNG Ivan Connaughton presents to market this three bed bungalow residence set out on a generous c. 0.64 acre mature site and located in a much sought after area just a short walk to all local amenities, including schools, shops, cafes, and the scenic River Shannon. Set back from the road, this home offers both convenience & privacy, surrounded by mature lawns, hedging, and trees with a private driveway providing off street parking. The residence also benefits from adjoining garage and shed to rear offering excellent storage, workshop potential, or scope for future conversion (subject to planning permission).

### **Adjoining Garage**

3.52m (11'7") x 5.89m (19'4")

## **OTHER FEATURES**

- Gas Central Heating
- Floor Area c. 947 sq.ft
- c. 0.64 Acre Mature Site
- Prime Location
- Walking Distance to all Local Amenities
- Adjoining Garage & Shed (c. 314 sq.ft) to rear
- Surrounded by Mature Lawns