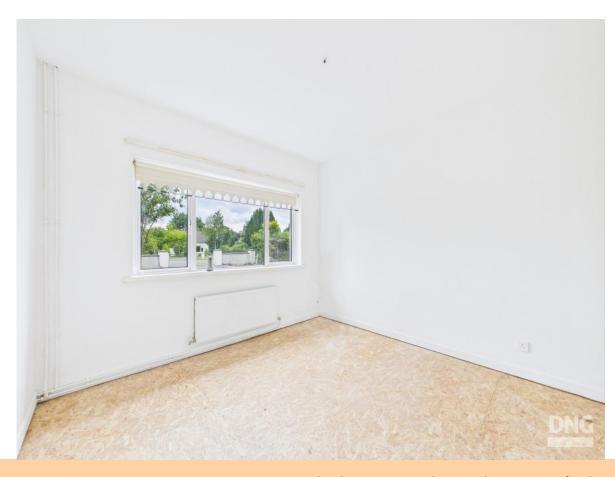

#### **Bedroom 1**

3.5m (11'6") x 3.89m (12'9")

#### **Bedroom 2**

3.5m (11'6") x 2.97m (9'9")

#### **Bedroom 3**

2.71m (8'11") x 3.44m (11'3")