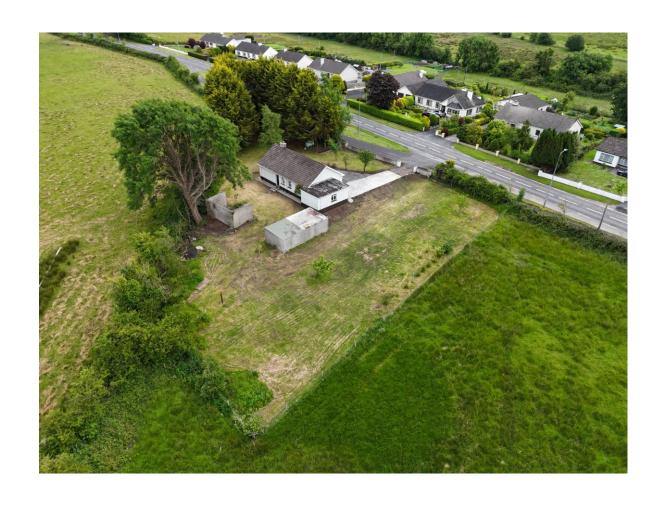

## **Guide Price:** Offers Excess €150,000

DNG Ivan Connaughton presents to market this three bed bungalow residence set out on a generous c. 0.64 acre mature site and located in a much sought after area just a short walk to all local amenities, including schools, shops, cafes, and the scenic River Shannon. Set back from the road, this home offers both convenience & privacy, surrounded by mature lawns, hedging, and trees with a private driveway providing off street parking. The residence also benefits from adjoining garage and shed to rear offering excellent storage, workshop potential, or scope for future conversion (subject to planning permission).

## **OTHER FEATURES**

- Gas Central Heating
- Floor Area c. 947 sq.ft
- c. 0.64 Acre Mature Site
- Prime Location
- Walking Distance to all Local Amenities
- Adjoining Garage & Shed (c. 314 sq.ft) to rear
- Surrounded by Mature Lawns