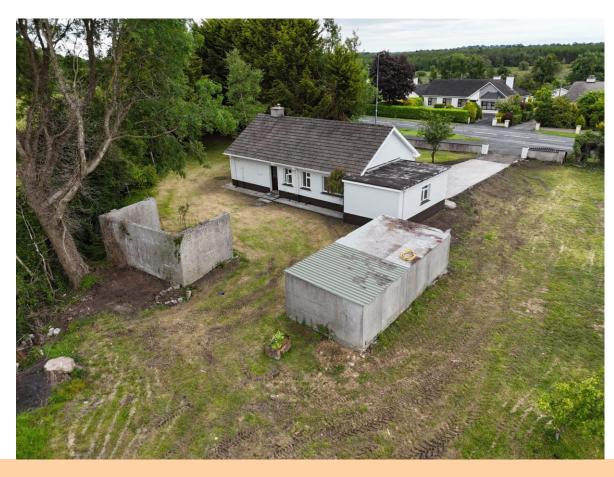

## **Guide Price:** Offers Excess €150,000

DNG Ivan Connaughton presents to market this three bed bungalow residence set out on a generous c. 0.64 acre mature site and located in a much sought after area just a short walk to all local amenities, including schools, shops, cafes, and the scenic River Shannon. Set back from the road, this home offers both convenience & privacy, surrounded by mature lawns, hedging, and trees with a private driveway providing off street parking. The residence also benefits from adjoining garage and shed to rear offering excellent storage, workshop potential, or scope for future conversion (subject to planning permission).

## **OTHER FEATURES**

- Gas Central Heating
- Floor Area c. 947 sq.ft
- c. 0.64 Acre Mature Site
- Prime Location
- Walking Distance to all Local Amenities
- Adjoining Garage & Shed (c. 314 sq.ft) to rear
- Surrounded by Mature Lawns