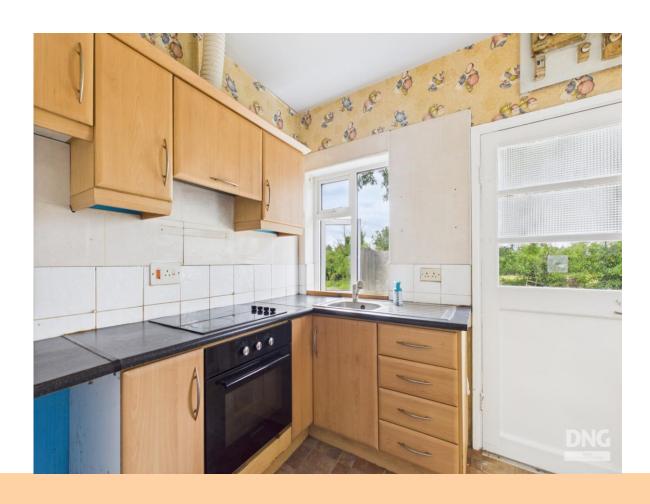

## **Sitting Room**

4.18m (13'9") x 3.16m (10'4")

#### Kitchen

2.48m (8'2") x 2.35m (7'9")

## **Dining Room**

4.17m (13'8") x 3.17m (10'5")

#### **Bedroom 1**

3.5m (11'6") x 3.89m (12'9")

#### **Bedroom 2**

3.5m (11'6") x 2.97m (9'9")

#### **Bedroom 3**

2.71m (8'11") x 3.44m (11'3")

#### **Bathroom**

1.75m (5'9") x 2.37m (7'9")

### **Adjoining Garage**

3.52m (11'7") x 5.89m (19'4")

## **OTHER FEATURES**

- Gas Central Heating
- Floor Area c. 947 sq.ft
- c. 0.64 Acre Mature Site
- Prime Location
- Walking Distance to all Local Amenities
- Adjoining Garage & Shed (c. 314 sq.ft) to rear
- Surrounded by Mature Lawns





Clonboney, Lanesborough, Co. Longford. N39 HR84





Clonboney, Lanesborough, Co. Longford. N39 HR84





Clonboney, Lanesborough, Co. Longford. N39 HR84









Clonboney, Lanesborough, Co. Longford. N39 HR84





Clonboney, Lanesborough, Co. Longford. N39 HR84





Clonboney, Lanesborough, Co. Longford. N39 HR84





Clonboney, Lanesborough, Co. Longford. N39 HR84





Clonboney, Lanesborough, Co. Longford. N39 HR84





Clonboney, Lanesborough, Co. Longford. N39 HR84





Clonboney, Lanesborough, Co. Longford. N39 HR84





Clonboney, Lanesborough, Co. Longford. N39 HR84





Clonboney, Lanesborough, Co. Longford. N39 HR84





Clonboney, Lanesborough, Co. Longford. N39 HR84