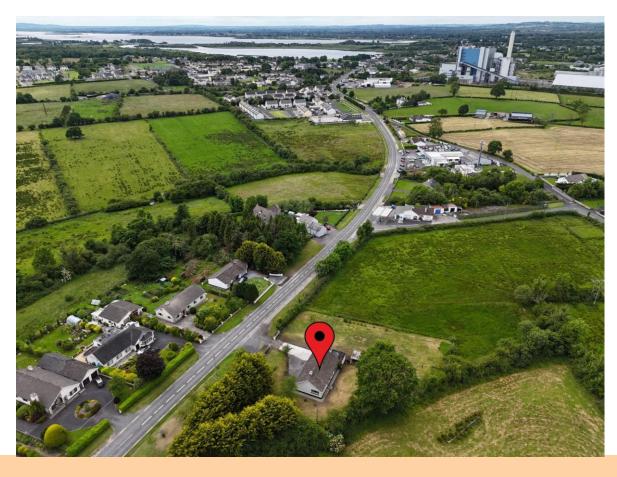

# **For Sale**

Clonboney, Lanesborough, Co. Longford. N39 HR84

## **Guide Price:** Offers Excess €150,000

DNG Ivan Connaughton presents to market this three bed bungalow residence set out on a generous c. 0.64 acre mature site and located in a much sought after area just a short walk to all local amenities, including schools, shops, cafes, and the scenic River Shannon. Set back from the road, this home offers both convenience & privacy, surrounded by mature lawns, hedging, and trees with a private driveway providing off street parking. The residence also benefits from adjoining garage and shed to rear offering excellent storage, workshop potential, or scope for future conversion (subject to planning permission).