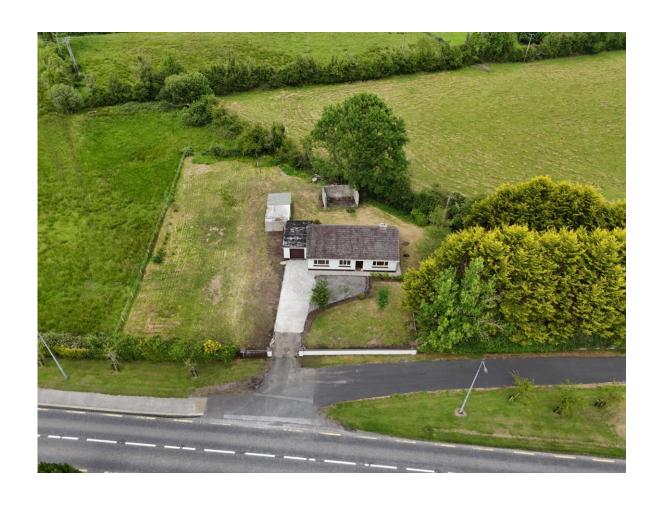

## **Guide Price:** Offers Excess €150,000

DNG Ivan Connaughton presents to market this three bed bungalow residence set out on a generous c. 0.64 acre mature site and located in a much sought after area just a short walk to all local amenities, including schools, shops, cafes, and the scenic River Shannon. Set back from the road, this home offers both convenience & privacy, surrounded by mature lawns, hedging, and trees with a private driveway providing off street parking. The residence also benefits from adjoining garage and shed to rear offering excellent storage, workshop potential, or scope for future conversion (subject to planning permission).

## **OTHER FEATURES**

- Gas Central Heating
- Floor Area c. 947 sq.ft
- c. 0.64 Acre Mature Site
- Prime Location
- Walking Distance to all Local Amenities
- Adjoining Garage & Shed (c. 314 sq.ft) to rear
- Surrounded by Mature Lawns