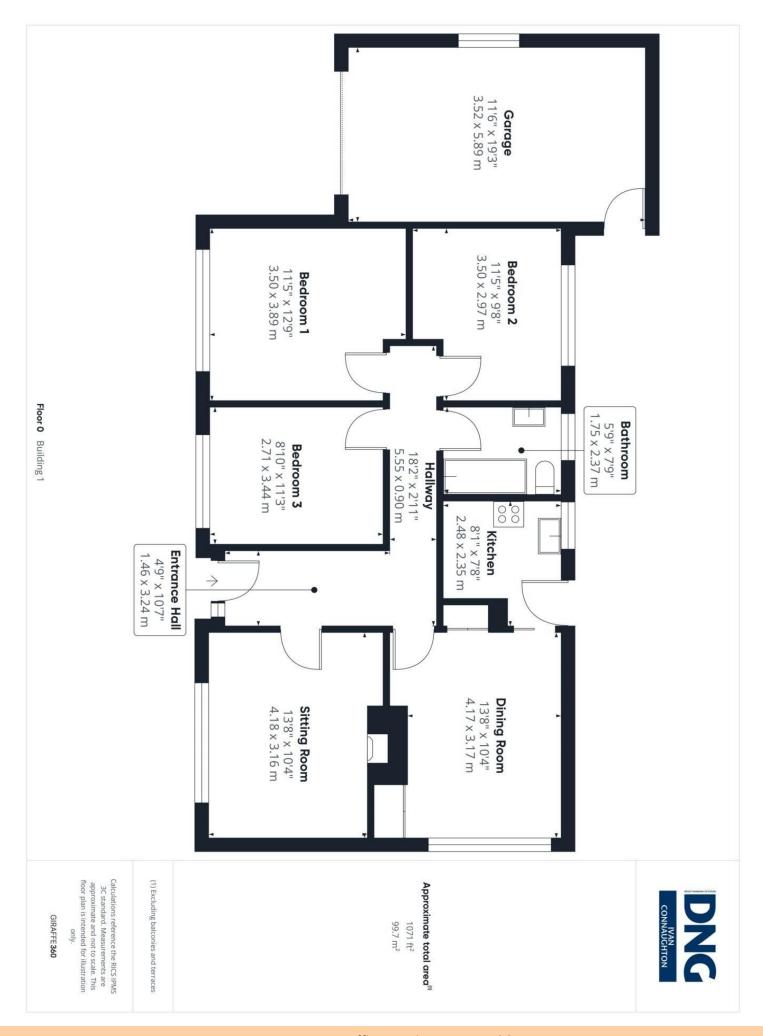

Accommodation includes entrance hall. sitting room, kitchen, dining room, three bedrooms & bathroom

Viewing is strictly by appointment only

For further details & viewing, contact DNG Ivan Connaughton on 090-6663700

#### **Entrance Hall**

1.46m (4'9") x 3.24m (10'8")

## **Sitting Room**

4.18m (13'9") x 3.16m (10'4")

#### Kitchen

2.48m (8'2") x 2.35m (7'9")

## **Dining Room**

4.17m (13'8") x 3.17m (10'5")

#### **Bedroom 1**

3.5m (11'6") x 3.89m (12'9")

#### **Bedroom 2**

3.5m (11'6") x 2.97m (9'9")

#### **Bedroom 3**

2.71m (8'11") x 3.44m (11'3")

#### **Bathroom**

1.75m (5'9") x 2.37m (7'9")

### **Adjoining Garage**

3.52m (11'7") x 5.89m (19'4")