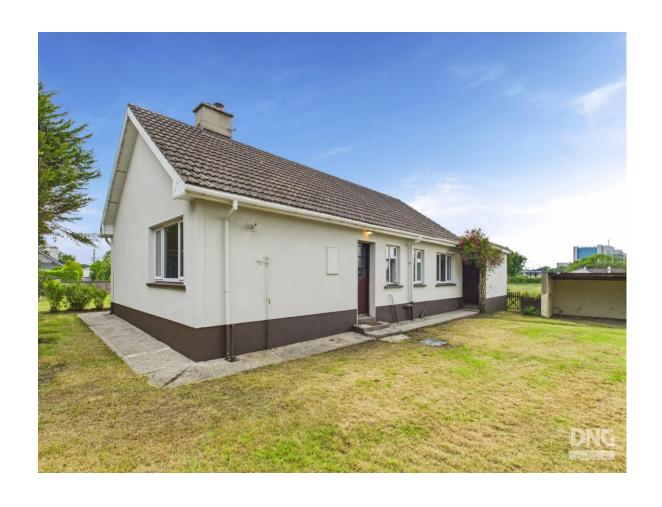

# **For Sale**

Clonboney, Lanesborough, Co. Longford. N39 HR84

## **Guide Price:** Offers Excess €150,000

DNG Ivan Connaughton presents to market this three bed bungalow residence set out on a generous c. 0.64 acre mature site and located in a much sought after area just a short walk to all local amenities, including schools, shops, cafes, and the scenic River Shannon. Set back from the road, this home offers both convenience & privacy, surrounded by mature lawns, hedging, and trees with a private driveway providing off street parking. The residence also benefits from adjoining garage and shed to rear offering excellent storage, workshop potential, or scope for future conversion (subject to planning permission).