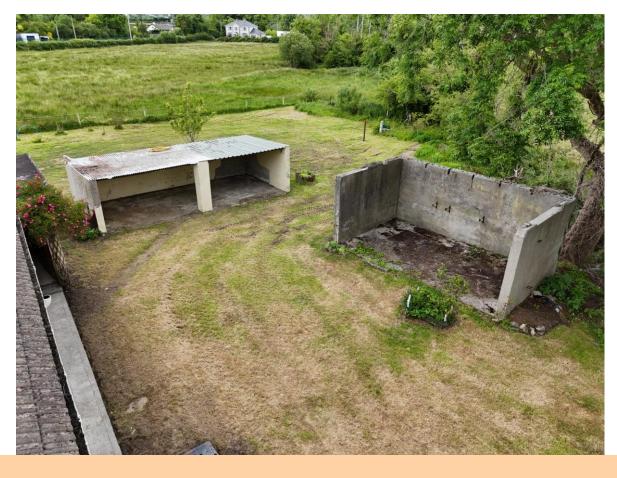

## **Guide Price:** Offers Excess €150,000

DNG Ivan Connaughton presents to market this three bed bungalow residence set out on a generous c. 0.64 acre mature site and located in a much sought after area just a short walk to all local amenities, including schools, shops, cafes, and the scenic River Shannon. Set back from the road, this home offers both convenience & privacy, surrounded by mature lawns, hedging, and trees with a private driveway providing off street parking. The residence also benefits from adjoining garage and shed to rear offering excellent storage, workshop potential, or scope for future conversion (subject to planning permission).

### **Adjoining Garage**

3.52m (11'7") x 5.89m (19'4")

## **OTHER FEATURES**

- Gas Central Heating
- Floor Area c. 947 sq.ft
- c. 0.64 Acre Mature Site
- Prime Location
- Walking Distance to all Local Amenities
- Adjoining Garage & Shed (c. 314 sq.ft) to rear
- Surrounded by Mature Lawns