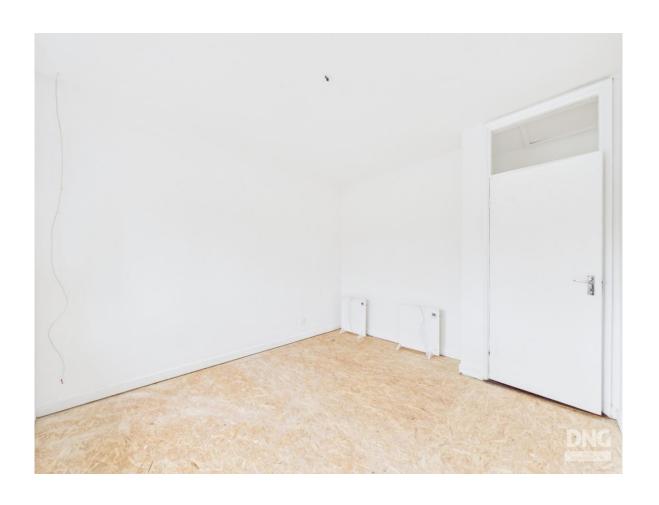

#### **Bedroom 1**

3.5m (11'6") x 3.89m (12'9")

#### **Bedroom 2**

3.5m (11'6") x 2.97m (9'9")

#### **Bedroom 3**

2.71m (8'11") x 3.44m (11'3")