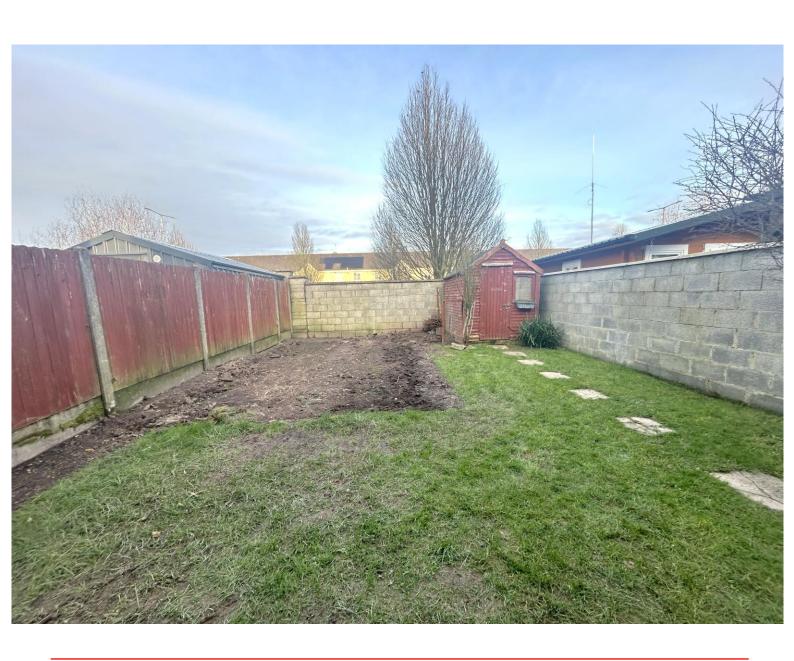

No 18 Pairc an Oir extends to approximately 90 sq. m of living accommodation and benefits from a private driveway to the front and a spacious rear garden.

The property overlooks a large green area to the front. Situated within a 20 minute motorway commute of the Jack Lynch Tunnel, 5 minute drive from Fermoy town.

## Special Features & Services

- All main services
- Overlooking a large green area
- Upgraded front door
- Walking distance of all amenities