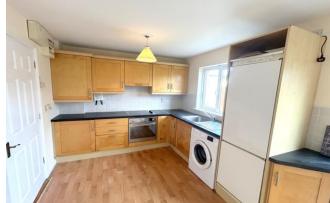

## Accommodation

Entrance Hall 5.4m x 2m (17'9" x 6'7")

Laminate flooring. Radiator.

Kitchen/dining

**room** 5.5m x 3.4m (18'1" x 11'2")

Laminate flooring. Wall and floor kitchen units. Radiator. Double doors to sitting room. Tiled splashback. Sliding patio