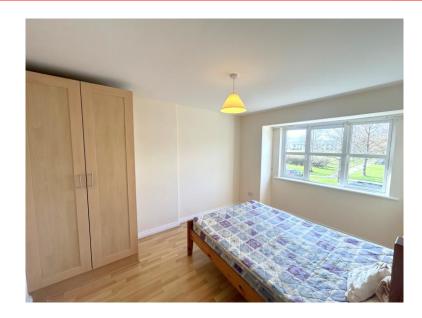

**Bedroom 1** 4.1m x 3m (13'5" x 9'10"

Laminate flooring. Bay window. Fitted

wardrobe. Radiator.

**Ensuite** 2.5m x 0.9m (8'2" x 2'11")

Tiled flooring. Wc., whb, electric shower.

Radiator.

**Bedroom 2** 3.4m x 3.2m (11'2" x 10'6")

Laminate flooring. Radiator. Fitted

wardrobe.

**Bedroom 3** 2.5m x 2.4m (8'2" x 7'10")

Laminate flooring. Radiator. Fitted

wardrobe.

**Bathroom** 2m x 2m (6'7" x 6'7")

Tiled flooring. Wc., whb, bath with

overhead shower.