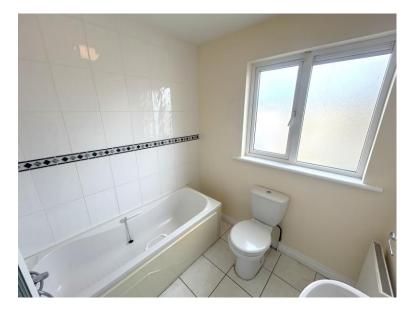

Laminate flooring. Radiator. Fitted

wardrobe.

**Bedroom 3** 2.5m x 2.4m (8'2" x 7'10")

Laminate flooring. Radiator. Fitted

wardrobe.

**Bathroom** 2m x 2m (6'7" x 6'7")

Tiled flooring. Wc., whb, bath with

overhead shower.