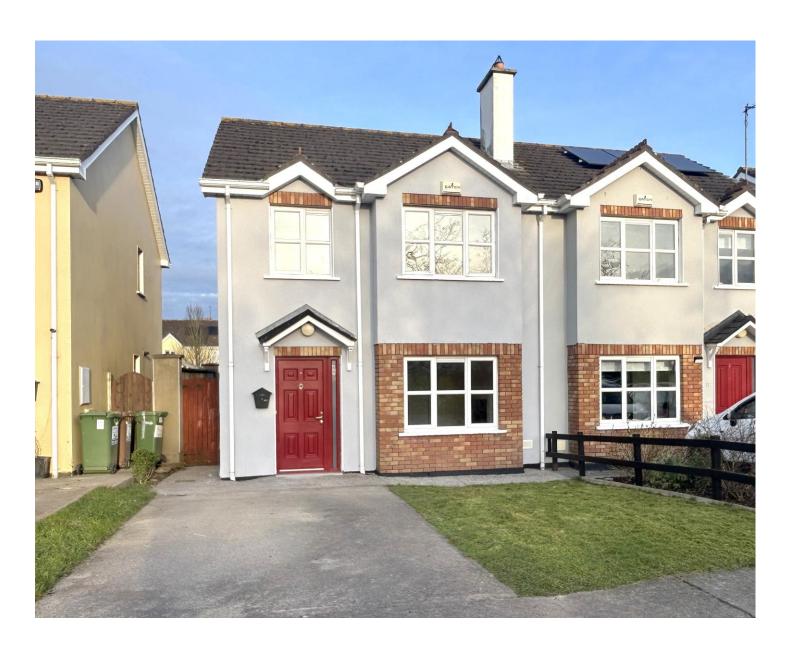

## For Sale

Asking Price: €250,000

18 Pairc an Oir, Rathcormac,Co. Cork.P61TD61.

Sherry FizGerald O Donovan offer for sale this 3 bedroom semi detached property situated in the ever popular Pairc an Oir development.

No 18 Pairc an Oir extends to approximately 90 sq. m of living accommodation and benefits from a private driveway to the front and a spacious rear garden.

The property overlooks a large green area to the front. Situated within a 20 minute motorway commute of the Jack Lynch Tunnel, 5 minute drive from Fermoy town.

## Special Features & Services

- All main services
- Overlooking a large green area
- Upgraded front door
- Walking distance of all amenities