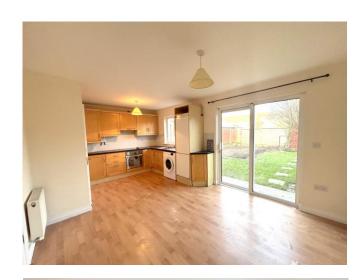

## Accommodation

Entrance Hall 5.4m x 2m (17'9" x 6'7")

Laminate flooring. Radiator.

Kitchen/dining

**room** 5.5m x 3.4m (18'1" x 11'2")

Laminate flooring. Wall and floor kitchen units. Radiator. Double doors to sitting room. Tiled splashback. Sliding patio