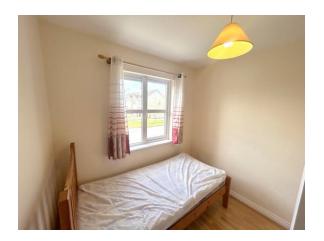

**Bedroom 1** 4.1m x 3m (13'5" x 9'10"

Laminate flooring. Bay window. Fitted

wardrobe. Radiator.

**Ensuite** 2.5m x 0.9m (8'2" x 2'11")

Tiled flooring. Wc., whb, electric shower.

Radiator.

**Bedroom 2** 3.4m x 3.2m (11'2" x 10'6")

Laminate flooring. Radiator. Fitted

wardrobe.

**Bedroom 3** 2.5m x 2.4m (8'2" x 7'10")

Laminate flooring. Radiator. Fitted

wardrobe.

**Bathroom** 2m x 2m (6'7" x 6'7")

Tiled flooring. Wc., whb, bath with

overhead shower.