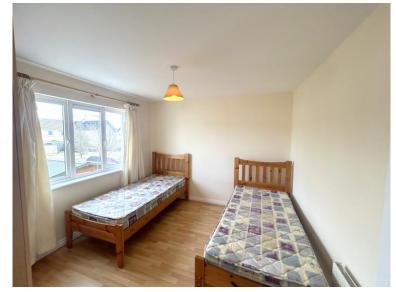

**Bedroom 1** 4.1m x 3m (13'5" x 9'10"

Laminate flooring. Bay window. Fitted

wardrobe. Radiator.

**Ensuite** 2.5m x 0.9m (8'2" x 2'11")

Tiled flooring. Wc., whb, electric shower.

Radiator.

**Bedroom 2** 3.4m x 3.2m (11'2" x 10'6")

Laminate flooring. Radiator. Fitted

wardrobe.

**Bedroom 3** 2.5m x 2.4m (8'2" x 7'10")

Laminate flooring. Radiator. Fitted

wardrobe.

**Bathroom** 2m x 2m (6'7" x 6'7")

Tiled flooring. Wc., whb, bath with

overhead shower.