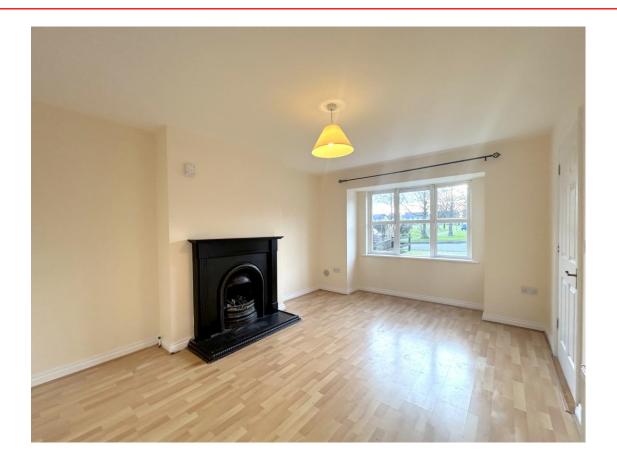

door leading to rear garden.

**Sitting Room** 5m x 3.4m (16'5" x 11'2")

Laminate flooring. Bay window. Radiator.

Featured fireplace.

**Guest Wc** 1.5m x 0.9m (4'11" x 2'11")

Tiled flooring. Wc., whb.

**Upstairs** 