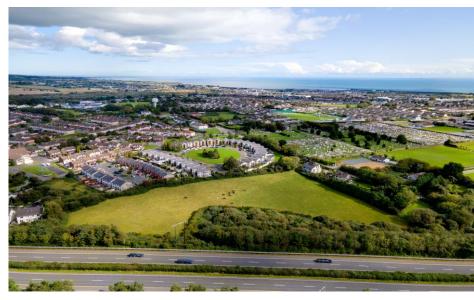

## MySherryFitz.ie

This excellent town centre site comes to the market with the benefit of Full Planning permission for 31 residential units. Ideally located on the Coolgreaney Road in Arklow Town, this large site extends to approx. 4.2 acres. (1.67 Hectares).

As full planning has been granted, this site is ready to go and is sure to be of interest. Higher densities may also be achievable subject to a revised planning application.

Arklow is a busy town on the East coast which is in line for significant development in the near future. Demand for housing is unprecedented in the area and new build homes to meet demand have been unavailable up to now.