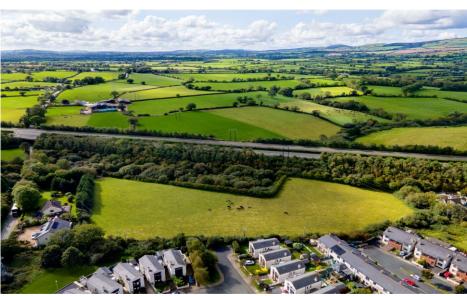

## MySherryFitz.ie

This excellent town centre site comes to the market with the benefit of Full Planning permission for 31 residential units. Ideally located on the Coolgreaney Road in Arklow Town, this large site extends to approx. 4.2 acres. (1.67 Hectares).

As full planning has been granted, this site is ready to go and is sure to be of interest. Higher densities may also be achievable subject to a revised planning application.

Arklow is a busy town on the East coast which is in line for significant development in the near future. Demand for housing is unprecedented in the area and new build homes to meet demand have been unavailable up to now.