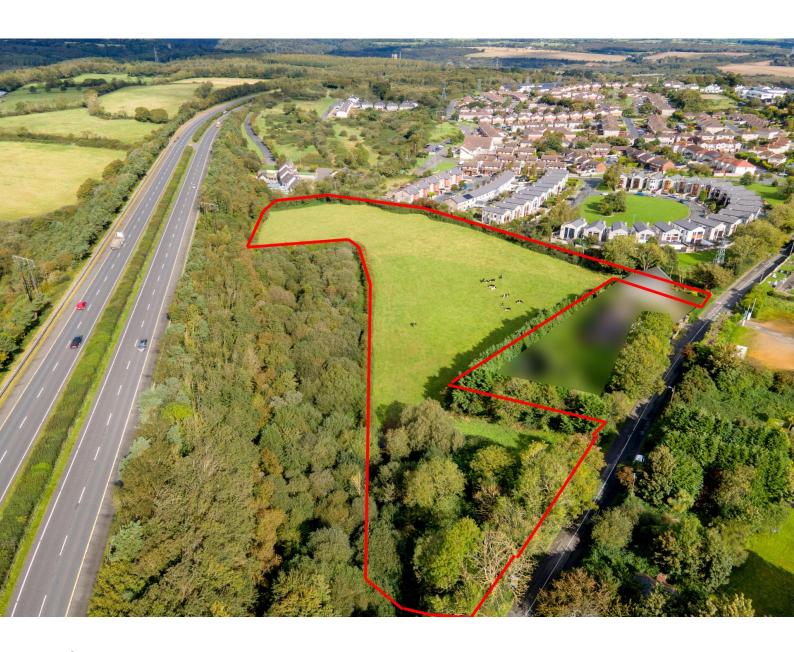

## For Sale

Asking Price: €1,500,000

Site At Lamberton Arklow Co Wicklow

## MySherryFitz.ie

This excellent town centre site comes to the market with the benefit of Full Planning permission for 31 residential units. Ideally located on the Coolgreaney Road in Arklow Town, this large site extends to approx. 4.2 acres. (1.67 Hectares).

As full planning has been granted, this site is ready to go and is sure to be of interest. Higher densities may also be achievable subject to a revised planning application.

Arklow is a busy town on the East coast which is in line for significant development in the near future. Demand for housing is unprecedented in the area and new build homes to meet demand have been unavailable up to now.