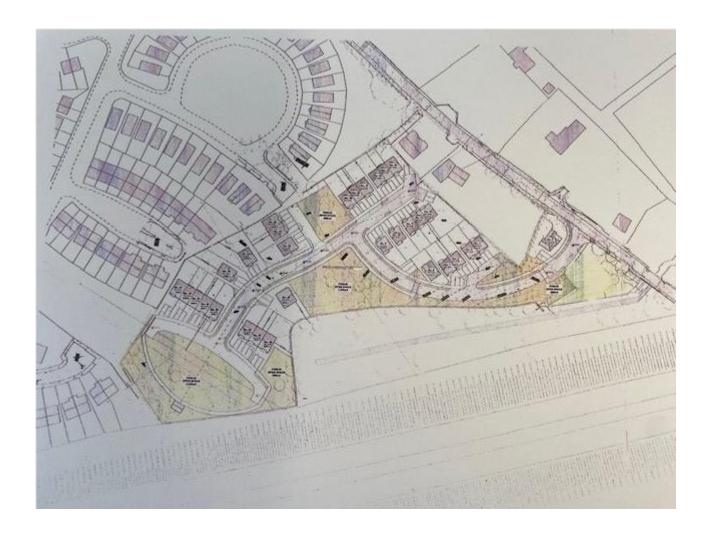

## MySherryFitz.ie

This excellent town centre site comes to the market with the benefit of Full Planning permission for 31 residential units. Ideally located on the Coolgreaney Road in Arklow Town, this large site extends to approx. 4.2 acres. (1.67 Hectares).

As full planning has been granted, this site is ready to go and is sure to be of interest. Higher densities may also be achievable subject to a revised planning application.

Arklow is a busy town on the East coast which is in line for significant development in the near future. Demand for housing is unprecedented in the area and new build homes to meet demand have been unavailable up to now.