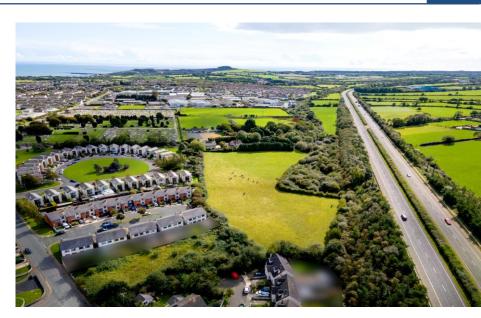

## MySherryFitz.ie

This excellent town centre site comes to the market with the benefit of Full Planning permission for 31 residential units. Ideally located on the Coolgreaney Road in Arklow Town, this large site extends to approx. 4.2 acres. (1.67 Hectares).

As full planning has been granted, this site is ready to go and is sure to be of interest. Higher densities may also be achievable subject to a revised planning application.

Arklow is a busy town on the East coast which is in line for significant development in the near future. Demand for housing is unprecedented in the area and new build homes to meet demand have been unavailable up to now.