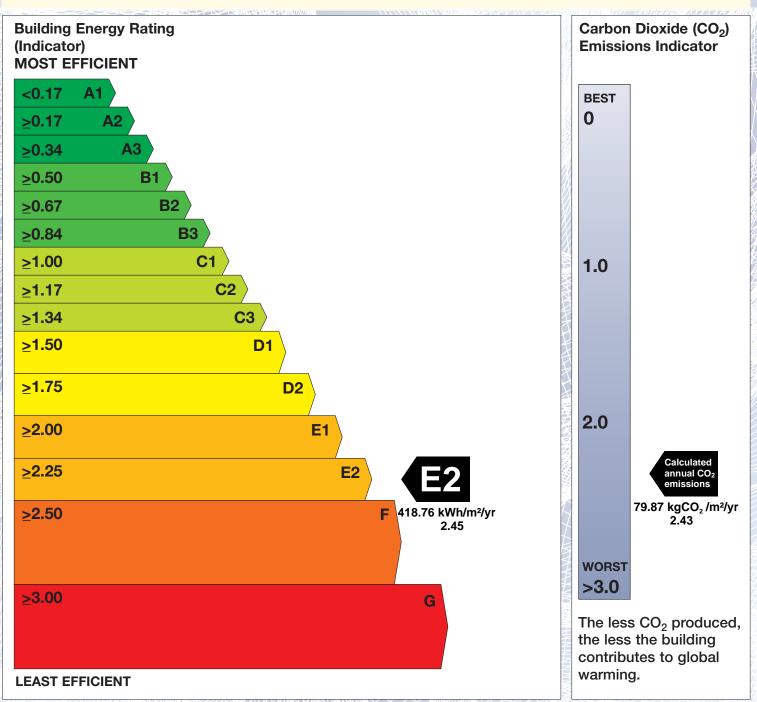

## **Building Energy Rating (BER)**

BER for the building detailed below is:

GF Rear 34A Main Street Blackrock Co. Dublin A94 T6H3

BER Number: Building Type: Useful Floor Area (m<sup>2</sup>): Main Heating Fuel: Building Environment:

800904377 Offices and Workshop businesse <sup>S</sup> 37 Natural Gas Heating and Natural Ventilation The Building Energy Rating (BER) is an indicator of the energy performance of this building. It covers energy use for space heating and cooling, water heating, ventilation and lighting, calculated on the basis of standard operating patterns. It is accompanied by a  $CO_2$  emissions indicator. These indicators are expressed as respective ratios of primary energy use and  $CO_2$  emissions, relative to what would apply for a similar building generally satisfying the Building Regulations 2005. 'A' rated properties are the most energy efficient and will tend to have the lowest energy bills.