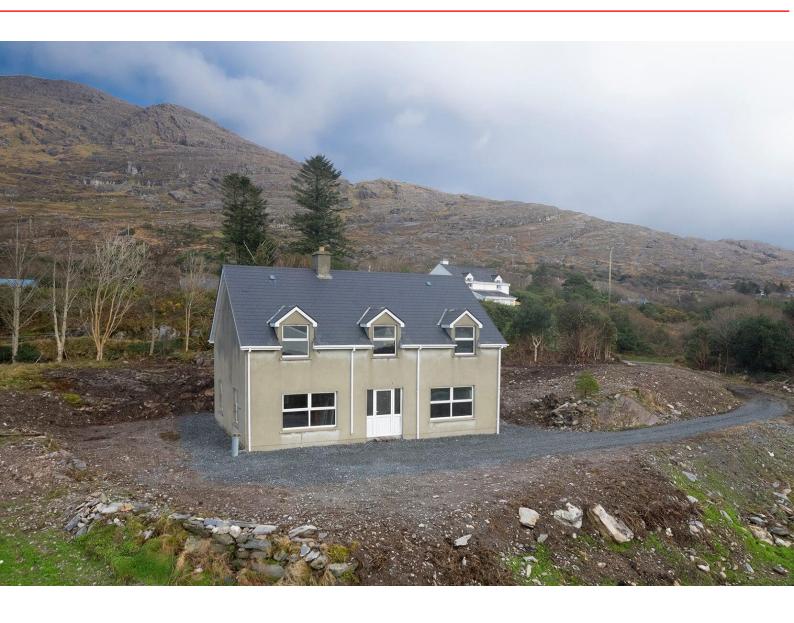

## For Sale

Asking Price: €295,000

Ahabeg, Waterfall, Castletownbere, Co. Cork, P75 AE65

Scenic detached 4-bedroom, residence in the course of construction set on 1.1 acres approximately and enjoying a magnificent coastal location overlooking Bantry outer Bay, Bere Island and the Sheep's Head Peninsula.

The property is located in a quiet, convenient rural setting and is just a few minutes' walk from the sheltered swimming spot of Ahabeg pier/beach.

The property is selling as presented and measures 1,990 sq. ft. / 185 sq. m. approximately and is ideally suited to a qualifying buyer as defined in Cork County Plan Development objective RCI 4-3: Tourism and Rural Diversification area. The objective sets out to ensure that local buyers will receive planning priority.

The interior of this property is currently unfinished and presents an opportunity to purchase a home which can be adapted internally as may be required.

The property is located just 4 miles from the vibrant and scenic town of Castletownbere. The Beara Peninsula is renowned for its scenery, water sports, walking trails and many historical and archaeological sites.