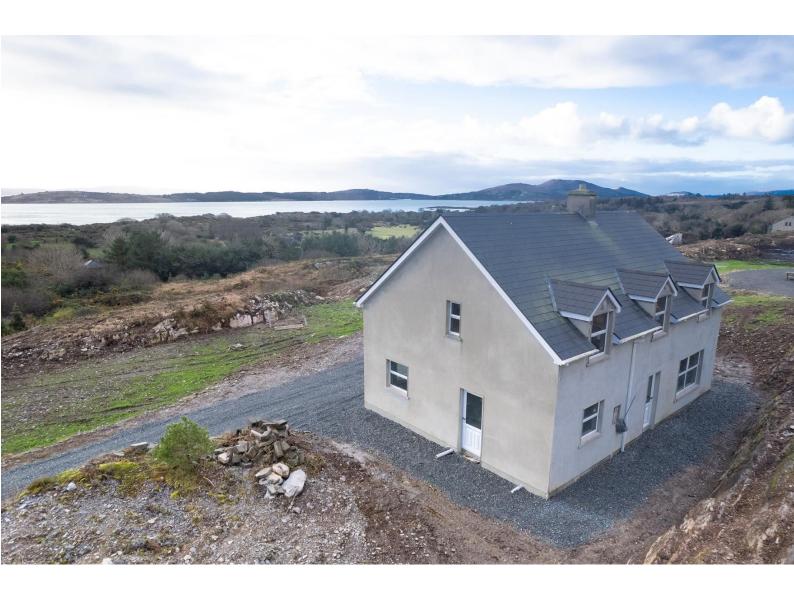

## For Sale

Asking Price: €295,000

Ahabeg, Waterfall, Castletownbere, Co. Cork, P75 AE65

Scenic detached 4-bedroom, residence in the course of construction set on 1.1 acres approximately and enjoying a magnificent coastal location overlooking Bantry outer Bay, Bere Island and the Sheep's Head Peninsula.

The property is located in a quiet, convenient rural setting and is just a few minutes' walk from the sheltered swimming spot of Ahabeg pier/beach.

The property is selling as presented and measures 1,990 sq. ft. / 185 sq. m. approximately and is ideally suited to a qualifying buyer as defined in Cork County Plan Development objective RCI 4-3: Tourism and Rural Diversification area. The objective sets out to ensure that local buyers will receive planning priority.

The interior of this property is currently unfinished and presents an opportunity to purchase a home which can be adapted internally as may be required.

The property is located just 4 miles from the vibrant and scenic town of Castletownbere. The Beara Peninsula is renowned for its scenery, water sports, walking trails and many historical and archaeological sites.