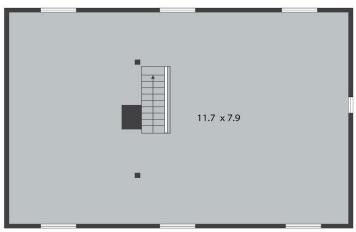

FIRST FLOOR

Knockane, Waterfall, Castletownbere P75 AE65
TOTAL APPROX. FLOOR AREA 185 SQ.M.
Whilst every attempt has been made to ensure the accuracy of the floor plan contained here, measurements of doors, windows, rooms and any other items are approximate and no responsibility is taken for any error, omission, or misstatement. This plan is for flustraterbe purposes only and should be used as such by any prospective purchaser.