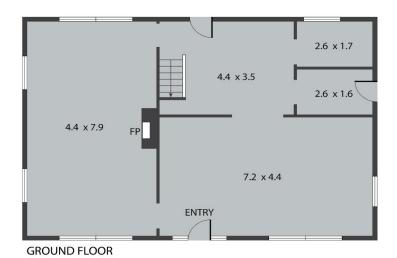

FIRST FLOOR

Knockane, Waterfall, Castletownbere P75 AE65
TOTAL APPROX. FLOOR AREA 185 SQ.M.
Whilst every attempt has been made to ensure the accuracy of the floor plan contained here, measurements of doors, windows, rooms and any other items are approximate and no responsibility is taken for any error, omission, or misstatement. This plan is for flustraterbe purposes only and should be used as such by any prospective purchaser.