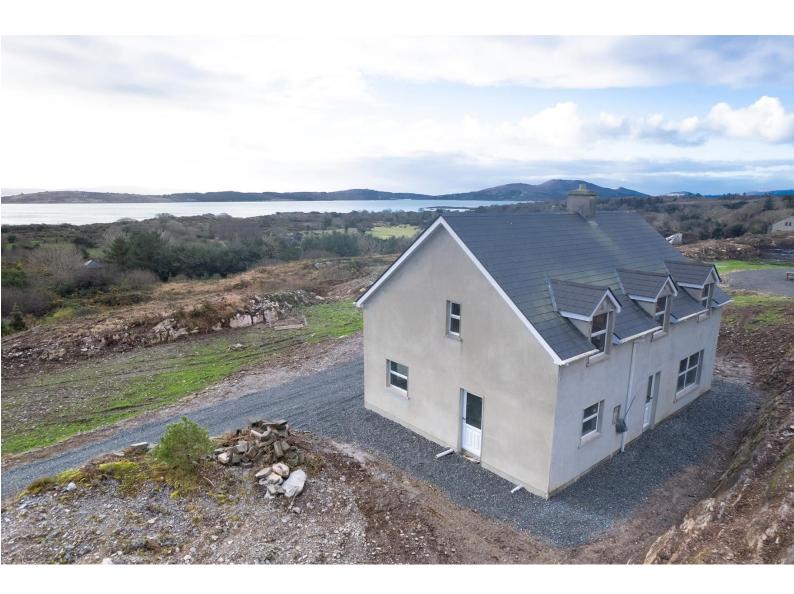

## For Sale

Asking Price: €270,000

Ahabeg, Waterfall, Castletownbere, Co. Cork, P75 AE65

Scenic detached 4-bedroom, residence in the course of construction set on 1.1 acres approximately and enjoying a magnificent coastal location overlooking Bantry outer Bay, Bere Island and the Sheep's Head Peninsula.

The property is located in a quiet, convenient rural setting and is just a few minutes' walk from the sheltered swimming spot of Ahabeg pier/beach.

The property is selling as presented and measures 1,990 sq. ft. / 185 sq. m. approximately and is ideally suited to a qualifying buyer as defined in Cork County Plan Development objective RCI 4-3: Tourism and Rural Diversification area. The objective sets out to ensure that local buyers will receive planning priority.

The interior of this property is currently unfinished and presents an opportunity to purchase a home which can be adapted internally as may be required.

The property is located just 4 miles from the vibrant and scenic town of Castletownbere. The Beara Peninsula is renowned for its scenery, water sports, walking trails and many historical and archaeological sites.