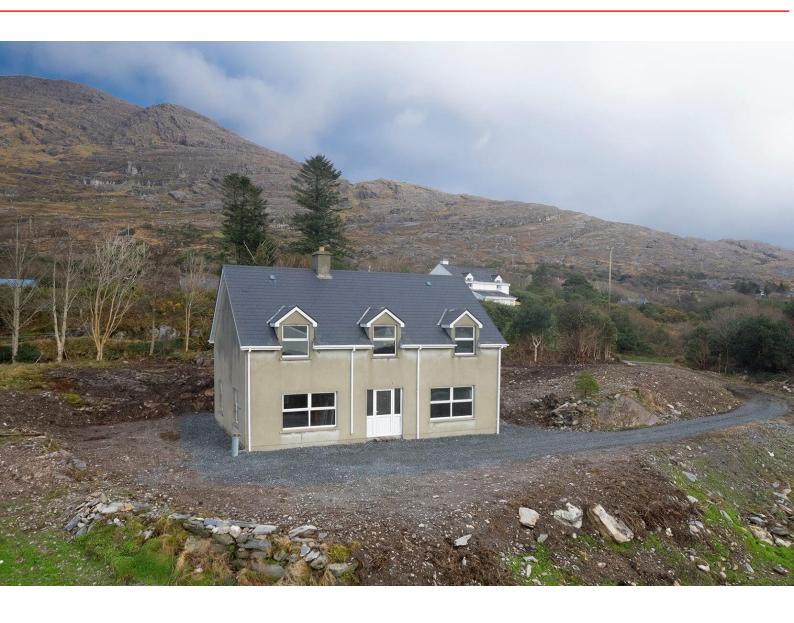

## For Sale

Asking Price: €270,000

Ahabeg, Waterfall, Castletownbere, Co. Cork, P75 AE65

Scenic detached 4-bedroom, residence in the course of construction set on 1.1 acres approximately and enjoying a magnificent coastal location overlooking Bantry outer Bay, Bere Island and the Sheep's Head Peninsula.

The property is located in a quiet, convenient rural setting and is just a few minutes' walk from the sheltered swimming spot of Ahabeg pier/beach.

The property is selling as presented and measures 1,990 sq. ft. / 185 sq. m. approximately and is ideally suited to a qualifying buyer as defined in Cork County Plan Development objective RCI 4-3: Tourism and Rural Diversification area. The objective sets out to ensure that local buyers will receive planning priority.

The interior of this property is currently unfinished and presents an opportunity to purchase a home which can be adapted internally as may be required.

The property is located just 4 miles from the vibrant and scenic town of Castletownbere. The Beara Peninsula is renowned for its scenery, water sports, walking trails and many historical and archaeological sites.