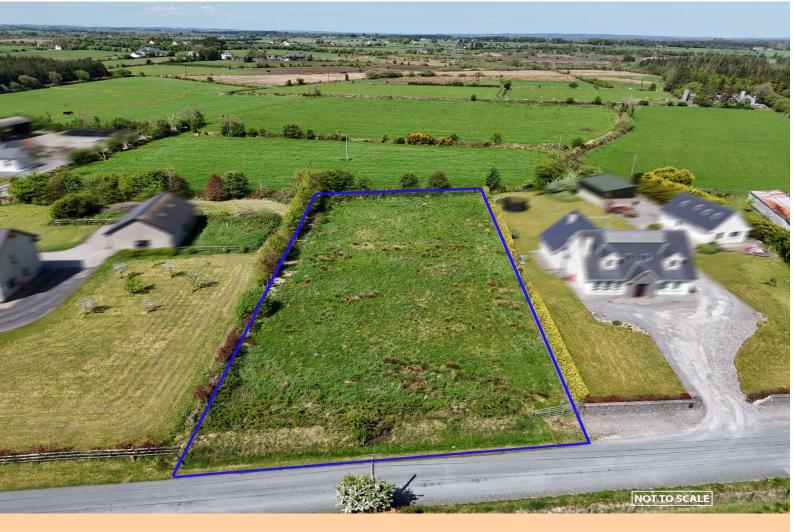

## For Sale

PSRA Licence No: 004422

c. 0.59 Acres With Full Planning, Clooncun East, Glenamaddy, Co. Galway

Guide Price: €45,000

Prime building site c. 0.59 Acres with the benefit of Full Planning Permission for bungalow residence (c.151 sq. metres) and domestic garage (c. 35 sq. metres) under Planning Reference 20/1662 by Galway County Council.

The permission is valid until February 2026.

The site is located just off the Ballymoe Road and within walking distance of Glenamaddy

Town and all amenities.

For further details, contact DNG Ivan Connaughton on 090-6663700