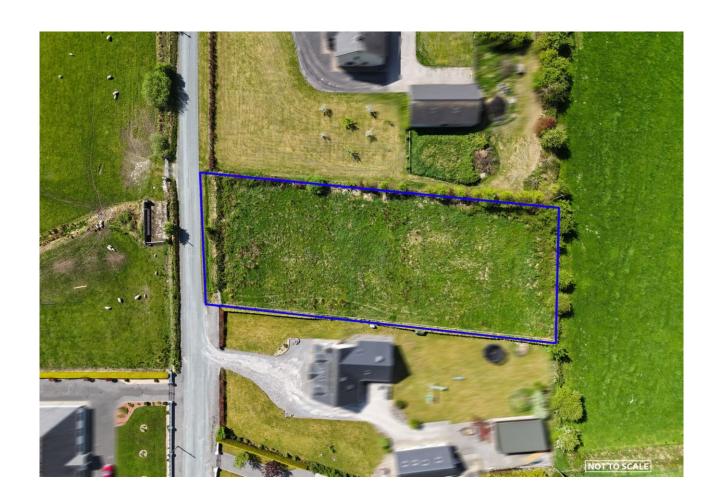

## For Sale

PSRA Licence No: 004422

c. 0.59 Acres With Full Planning, Clooncun East, Glenamaddy, Co. Galway

Guide Price: €45,000

Prime building site c. 0.59 Acres with the benefit of Full Planning Permission for bungalow residence (c.151 sq. metres) and domestic garage (c. 35 sq. metres) under Planning Reference 20/1662 by Galway County Council.

The permission is valid until February 2026.

The site is located just off the Ballymoe Road and within walking distance of Glenamaddy

Town and all amenities.

For further details, contact DNG Ivan Connaughton on 090-6663700