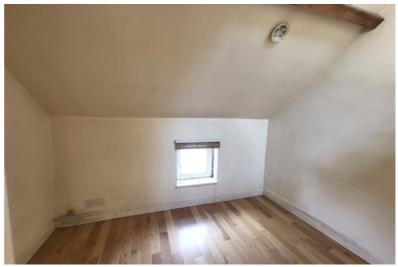

#### | BEDROOM 1

2.39m x 3.5m (7'8" x 11'4")

This double bedroom has one window to the front of the property, a glass panel overlooking the landing, laminate flooring, one radiator, two light pieces, power points and exposed beams.