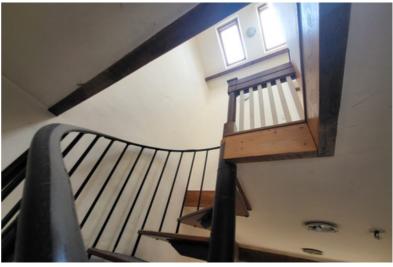

## | STAIRS AND LANDING

1.91m x 2.55m (6'2" x 8'3")

A superb spiral staircase allows access to a landing area which has laminate timber flooring, two Velux windows, one centre light piece and exposed beams.