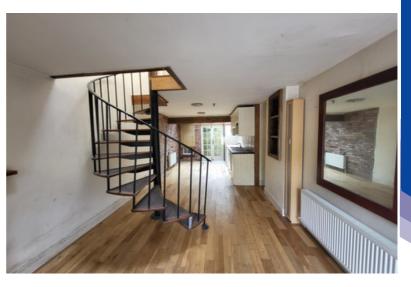

# | OPEN PLAN KITCHEN/ LIVING/DINING

9.17m x 3.5m (30'0" x 11'4")

A PVC door leads to a spacious and extended open plan kitchen/living/dining area. there is a small tiled area at the doorway and the remainder of the room laminate timber flooring. features Throughout the area there are two windows, one to the front and one to the rear, four light pieces, two radiators, builtin shelving and ample power points. The kitchen features units at eye and floor level with worktop counter and tiled splashback, exposed beams and glass panelling overhead. the kitchen includes washing machine, oven/hob, built-in fridge freezer, sink and a feature brick wall. Double French doors to the rear allow access to a small courtyard area.

## | STAIRS AND LANDING

1.91m x 2.55m (6'2" x 8'3")

A superb spiral staircase allows access to a landing area which has laminate timber flooring, two Velux windows, one centre light piece and exposed beams.