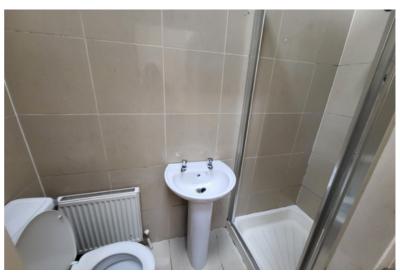

#### | BATHROOM

2.26m x 0.84m (7'4" x 2'7")

This double bedroom has two windows to the rear of the property, one Velux window, laminate flooring, one radiator, two light pieces, power points and exposed beams.