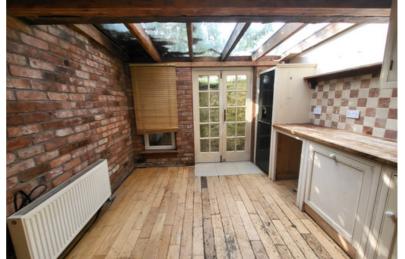

# | OPEN PLAN KITCHEN/ LIVING/DINING

9.17m x 3.5m (30'0" x 11'4")

A PVC door leads to a spacious and extended open plan kitchen/living/dining area. there is a small tiled area at the doorway and the remainder of the room laminate timber flooring. features Throughout the area there are two windows, one to the front and one to the rear, four light pieces, two radiators, builtin shelving and ample power points. The kitchen features units at eye and floor level with worktop counter and tiled splashback, exposed beams and glass panelling overhead. the kitchen includes washing machine, oven/hob, built-in fridge freezer, sink and a feature brick wall. Double French doors to the rear allow access to a small courtyard area.