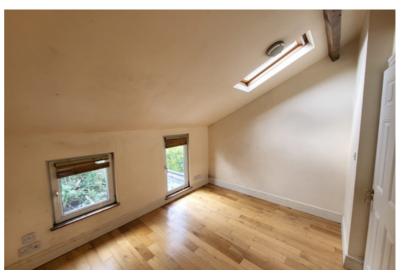

#### | BEDROOM 2

2.6m x 3.44m (8'5" x 11'2")

This double bedroom has two windows to the rear of the property, one Velux window, laminate flooring, one radiator, two light pieces, power points and exposed beams.