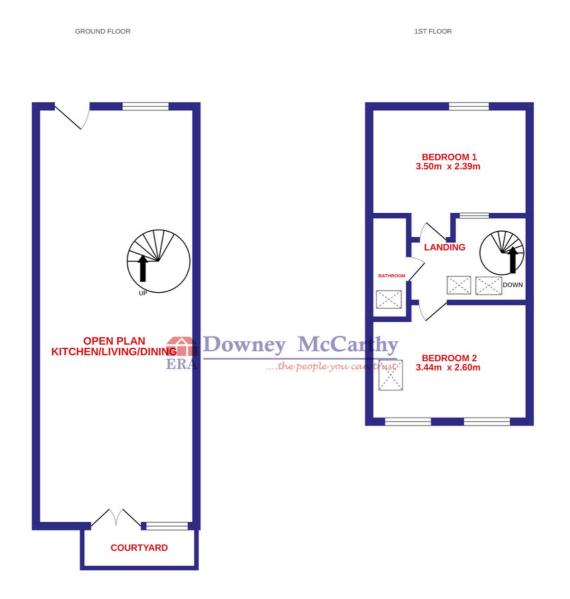

a landing area which has laminate timber flooring, two Velux windows, one centre light piece and exposed beams.



#### | BEDROOM 1

2.39m x 3.5m (7'8" x 11'4")

This double bedroom has one window to the front of the property, a glass panel overlooking the landing, laminate flooring, one radiator, two light pieces, power points and exposed beams.



#### | BEDROOM 2

2.6m x 3.44m (8'5" x 11'2")

This double bedroom has two windows to the rear of the property, one Velux window, laminate flooring, one radiator, two light pieces, power points and exposed beams.



#### | BATHROOM

2.26m x 0.84m (7'4" x 2'7")

This double bedroom has two windows to the rear of the property, one Velux window, laminate flooring, one radiator, two light pieces, power points and exposed beams.



# | FLOOR PLAN



# | DIRECTIONS



#### Please see Eircode T23 N7C3 for directions.

# | ALL ENQUIRIES TO:

Judy O'Brien 083 0681921 judy@eracork.ie