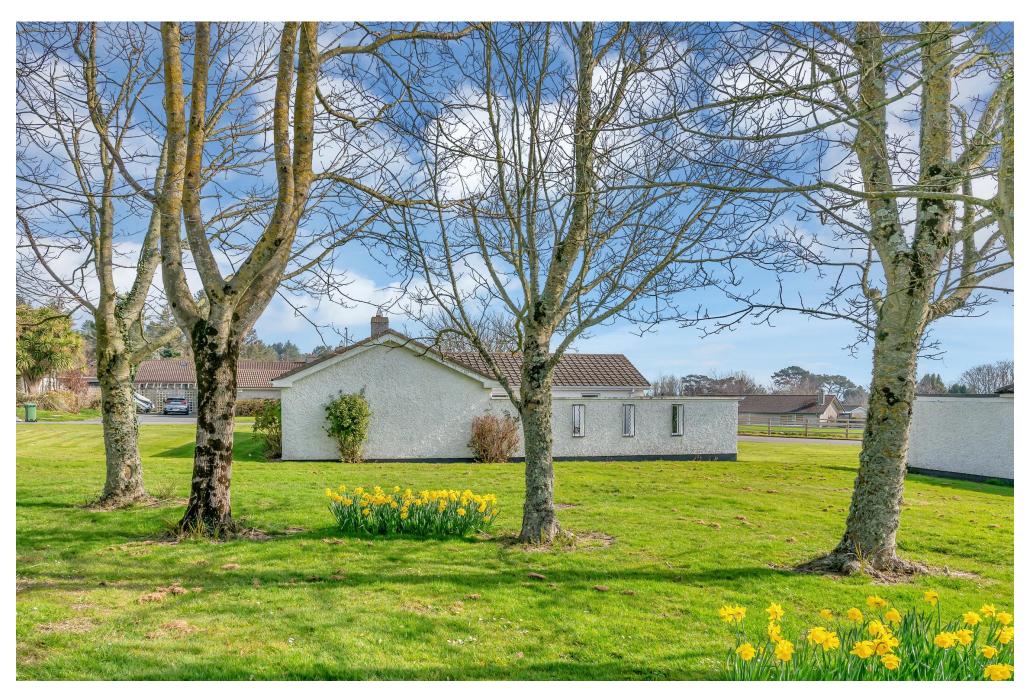

## **DESCRIPTION**

The property comprises of an attractive detached Villa Style residence extending to c 122 Square Metres, set in this exclusive sea side development within walking distance of the beach and Golf Course. Accommodation compromises of Hall, Open Plan Kitchen/ Dining room, Utility, Sitting room, Bathroom and Four Bedrooms (Master En Suite).

Outside there is an enclosed private patio area and ample parking.

Property Maintenance: Estate is managed by Owner controlled Management Company responsible for grass cutting, road maintenance, public lights, refuse collection. maintenance of water and sewerage systems. Annual fee: C. €1,700