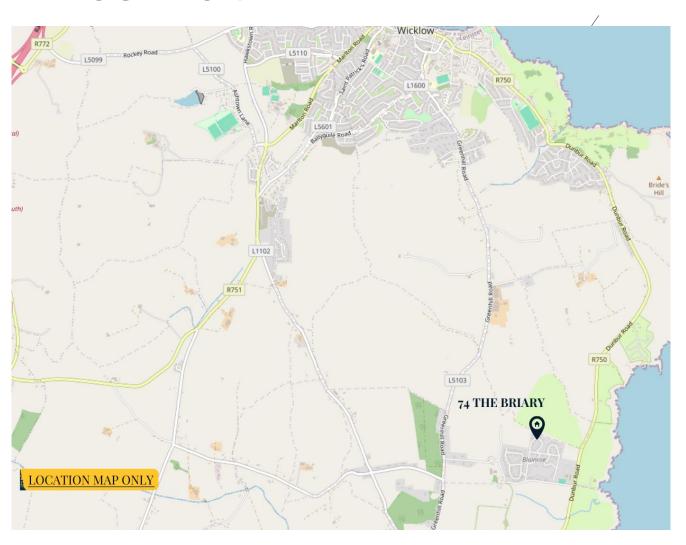

## **LOCATION**

Located C. 3 Kms South of Wicklow Town Blainroe is a Coastal Development in the sunny South East. The Estate sits beside the Championship Blainroe Golf Club and Private sandy beach. The Community has its own Tennis and Basketball courts, a Pavilion for events and activities and a children's playground just for Residents. Magheramore Beach renowned for surfing and the Blue Flag Brittas Bay Beach are all close by. Wicklow Town with its choice of Schools, Restaurants, and Supermarkets is only 10 minutes and Dublin via M11 is under an hour.