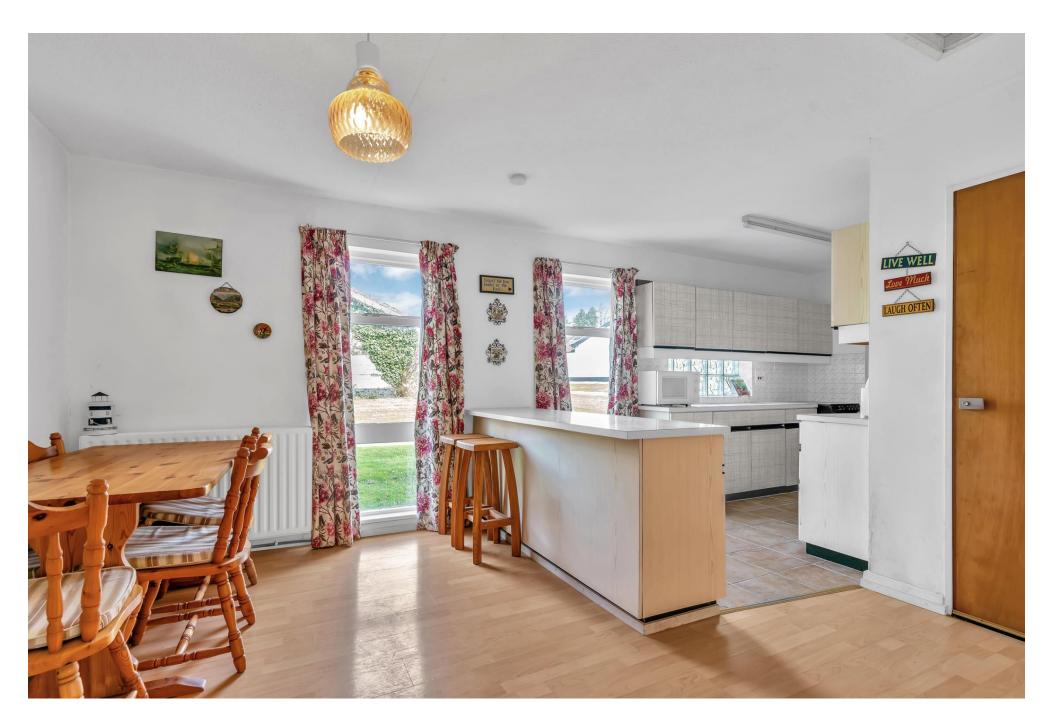

## **DESCRIPTION**

The property comprises of an attractive detached Villa Style residence extending to c 122 Square Metres, set in this exclusive sea side development within walking distance of the beach and Golf Course. Accommodation compromises of Hall, Open Plan Kitchen/ Dining room, Utility, Sitting room, Bathroom and Four Bedrooms (Master En Suite).

Outside there is an enclosed private patio area and ample parking.

Property Maintenance: Estate is managed by Owner controlled Management Company responsible for grass cutting, road maintenance, public lights, refuse collection. maintenance of water and sewerage systems. Annual fee: C. €1,700