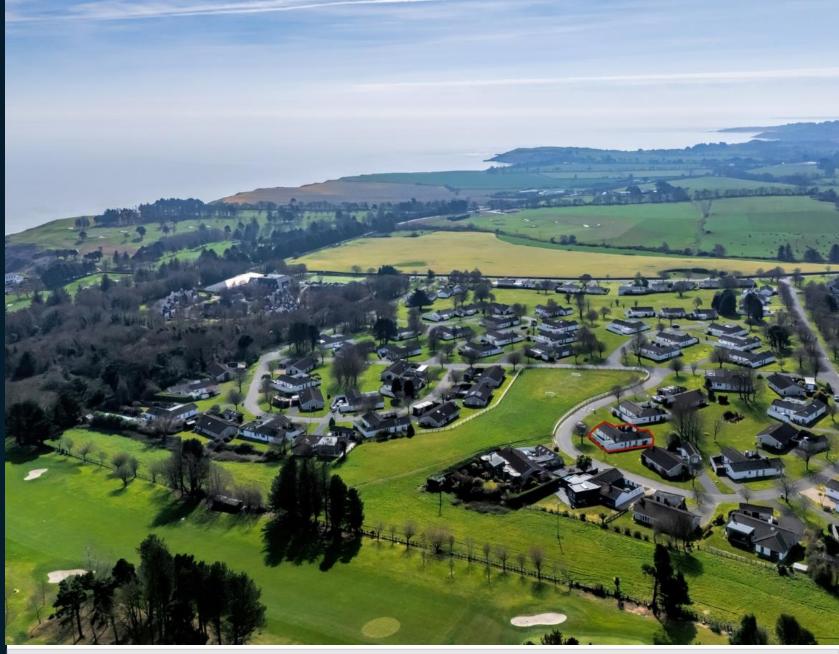

## **LOCATION**

Located C. 3 Kms South of Wicklow Town Blainroe is a Coastal Development in the sunny South East. The Estate sits beside the Championship Blainroe Golf Club and Private sandy beach. The Community has its own Tennis and Basketball courts, a Pavilion for events and activities and a children's playground just for Residents. Magheramore Beach renowned for surfing and the Blue Flag Brittas Bay Beach are all close by. Wicklow Town with its choice of Schools, Restaurants, and Supermarkets is only 10 minutes and Dublin via M11 is under an hour.