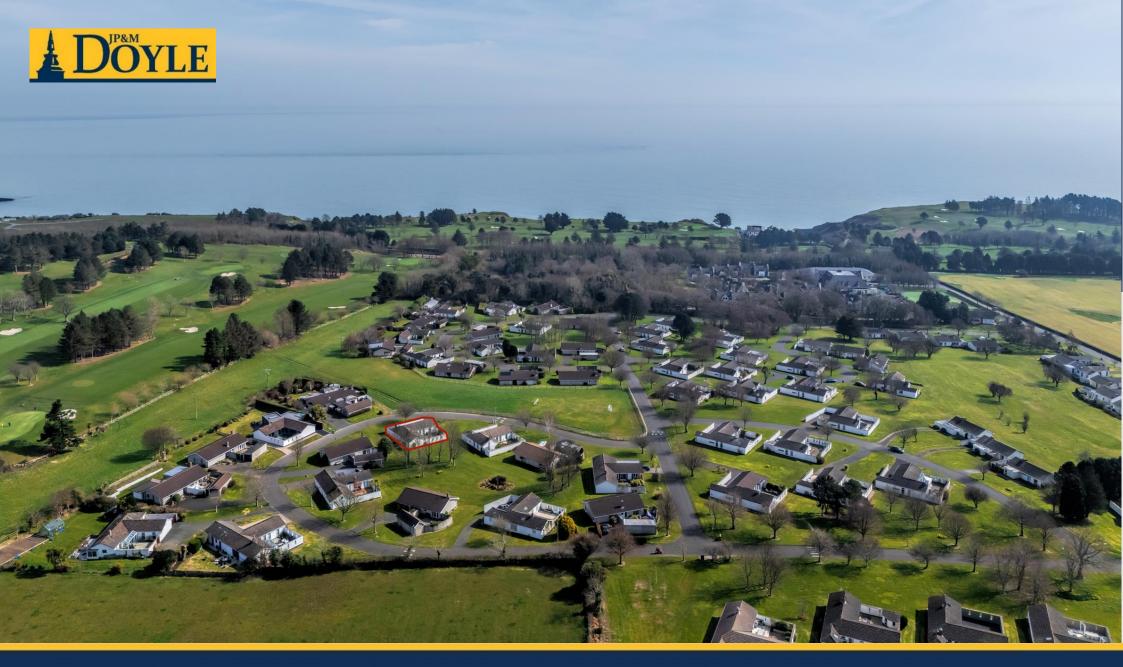

74 THE BRIARY
BLAINROE | CO. WICKLOW

## **LOCATION**

Located C. 3 Kms South of Wicklow Town Blainroe is a Coastal Development in the sunny South East. The Estate sits beside the Championship Blainroe Golf Club and Private sandy beach. The Community has its own Tennis and Basketball courts, a Pavilion for events and activities and a children's playground just for Residents. Magheramore Beach renowned for surfing and the Blue Flag Brittas Bay Beach are all close by. Wicklow Town with its choice of Schools, Restaurants, and Supermarkets is only 10 minutes and Dublin via M11 is under an hour.

## **DESCRIPTION**

The property comprises of an attractive detached Villa Style residence extending to c 122 Square Metres, set in this exclusive sea side development within walking distance of the beach and Golf Course. Accommodation compromises of Hall, Open Plan Kitchen/ Dining room, Utility, Sitting room, Bathroom and Four Bedrooms (Master En Suite).