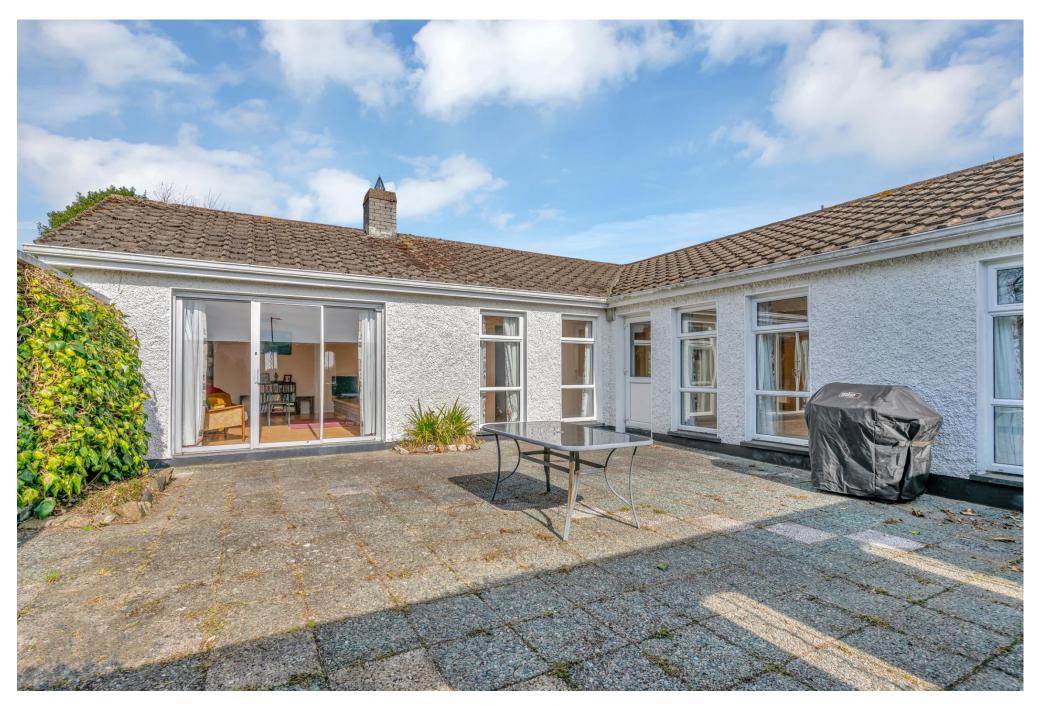

Outside there is an enclosed private patio area and ample parking.

Property Maintenance: Estate is managed by Owner controlled Management Company responsible for grass cutting, road maintenance, public lights, refuse collection. maintenance of water and sewerage systems. Annual fee: C. €1,700