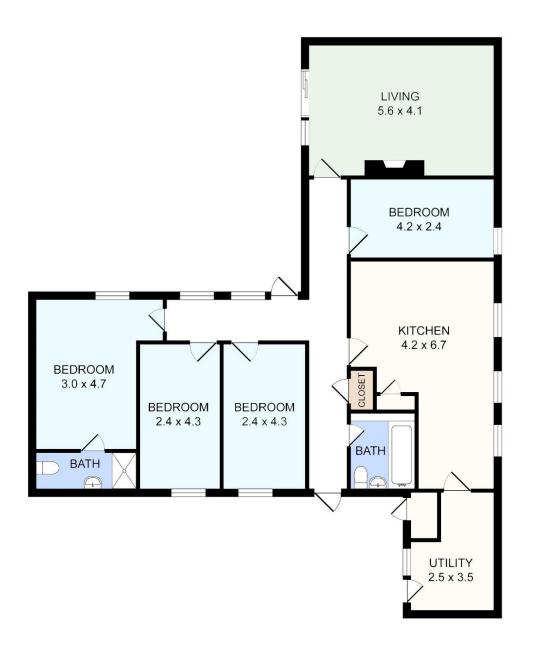

# **FLOORPLANS**

\*For Illustration Purposed Only Not to scale\*

**VIEWING:** 

**By Appointment Only** 

PRICE REGION:

€395,000

BER: