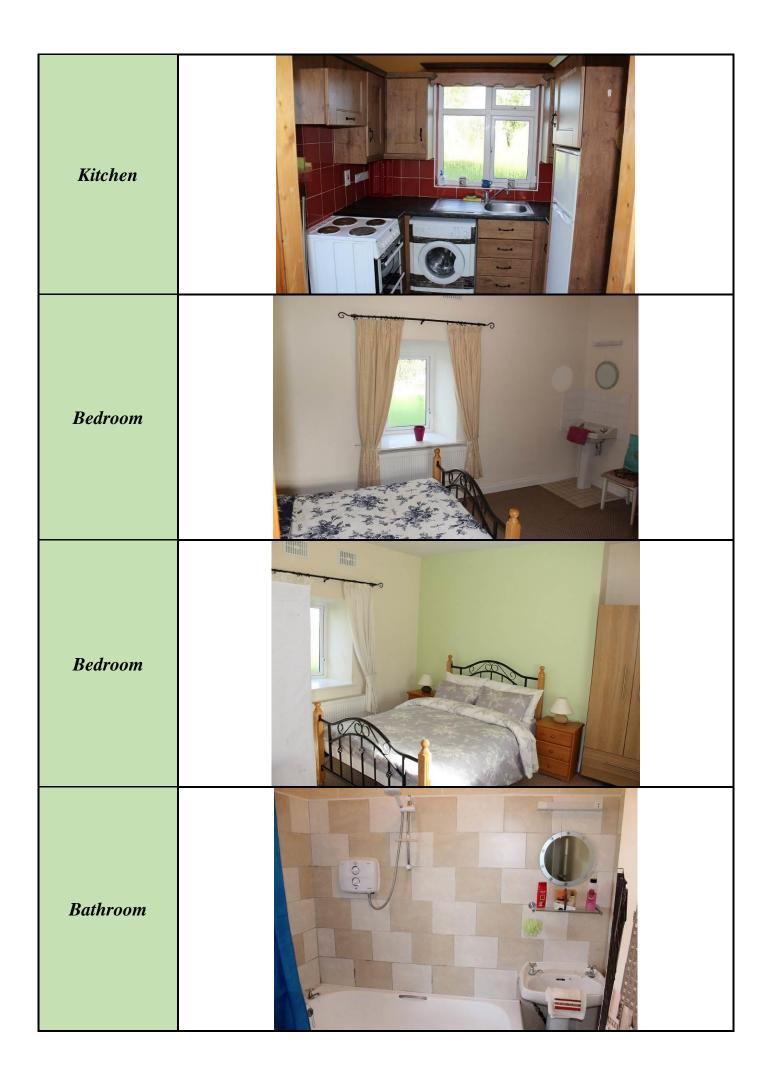

| Room                       | Area<br>(Approx) | Room Details                                                                                                                               |
|----------------------------|------------------|--------------------------------------------------------------------------------------------------------------------------------------------|
| Reception Hallway          | 21'x 3'          | Upvc doorway to, tiled/carpeted floor                                                                                                      |
| Sitting/Living/Dining Room | 16'2" x 12'6"    | Feature solid fuel stove (assists heating) with cast<br>iron outset, hotpress (airing cupboard) to side,<br>wooden floor, beams to ceiling |
| Kitchen                    | 8'3" x 7'7"      | Fully fitted kitchen including built in washing<br>machine, fridge freezer and cooker, tiled floor, inset<br>tiling, door to rear          |
| Bedroom 1                  | 15' x 9'2"       | Carpeted, vanity area                                                                                                                      |
| Bedroom 2                  | 12'2" x 11'9"    | Carpeted, vanity area                                                                                                                      |
| Bathroom                   | 7'6" x 6'6"      | Toilet, wash hand basin, bath with shower over,<br>fully tiled                                                                             |