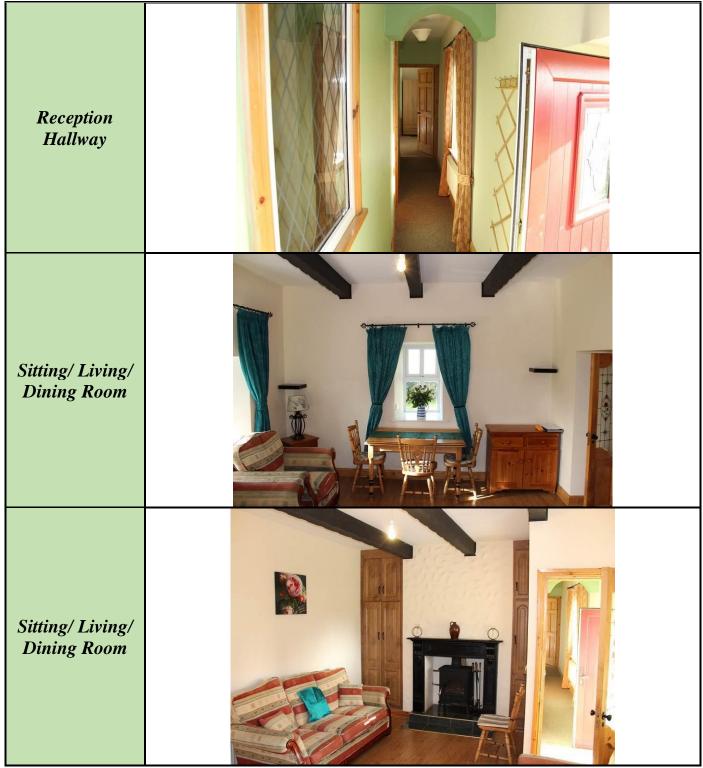

| Room                       | Area<br>(Approx) | Room Details                                                                                                                               |
|----------------------------|------------------|--------------------------------------------------------------------------------------------------------------------------------------------|
| Reception Hallway          | 21'x 3'          | Upvc doorway to, tiled/carpeted floor                                                                                                      |
| Sitting/Living/Dining Room | 16'2" x 12'6"    | Feature solid fuel stove (assists heating) with cast<br>iron outset, hotpress (airing cupboard) to side,<br>wooden floor, beams to ceiling |
| Kitchen                    | 8'3" x 7'7"      | Fully fitted kitchen including built in washing<br>machine, fridge freezer and cooker, tiled floor, inset<br>tiling, door to rear          |
| Bedroom 1                  | 15' x 9'2"       | Carpeted, vanity area                                                                                                                      |
| Bedroom 2                  | 12'2" x 11'9"    | Carpeted, vanity area                                                                                                                      |
| Bathroom                   | 7'6" x 6'6"      | Toilet, wash hand basin, bath with shower over,<br>fully tiled                                                                             |