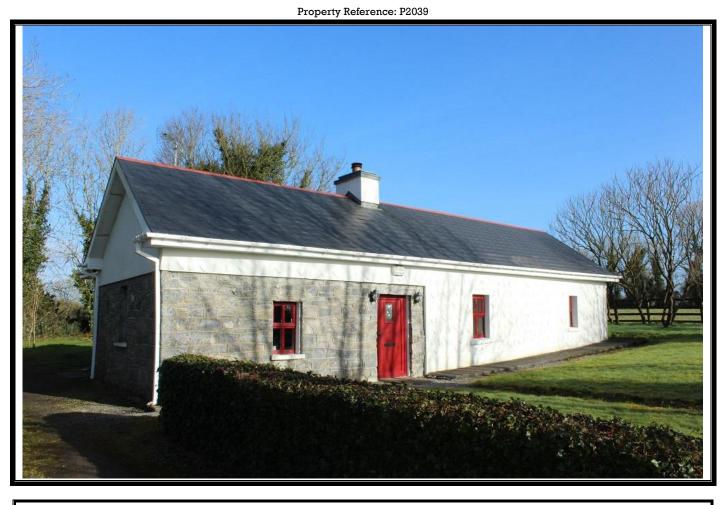

FOR SALE "Clooneen Cottage" Athleague Co. Roscommon Eircode: F42 WF85

Office Number: 090 666 3700 Mobile: 086 8985013 **PRICE REGION: €125,000** 

Charming two bedroom cottage fully renovated recently, located c. 1 mile from Athleague Village. Standing on a large site with outbuildings to side, this cottage is in excellent condition and an ideal retirement/starter home due price, size and location close to all amenities. Accommodation includes reception hallway, sitting/living/dining room, kitchen, bedrooms 2 in all and bathroom.

| Room                       | Area<br>(Approx) | Room Details                                                                                                                               |
|----------------------------|------------------|--------------------------------------------------------------------------------------------------------------------------------------------|
| Reception Hallway          | 21'x 3'          | Upvc doorway to, tiled/carpeted floor                                                                                                      |
| Sitting/Living/Dining Room | 16'2" x 12'6"    | Feature solid fuel stove (assists heating) with cast<br>iron outset, hotpress (airing cupboard) to side,<br>wooden floor, beams to ceiling |
| Kitchen                    | 8'3" x 7'7"      | Fully fitted kitchen including built in washing<br>machine, fridge freezer and cooker, tiled floor, inset<br>tiling, door to rear          |
| Bedroom 1                  | 15' x 9'2"       | Carpeted, vanity area                                                                                                                      |
| Bedroom 2                  | 12'2" x 11'9"    | Carpeted, vanity area                                                                                                                      |
| Bathroom                   | 7'6" x 6'6"      | Toilet, wash hand basin, bath with shower over,<br>fully tiled                                                                             |