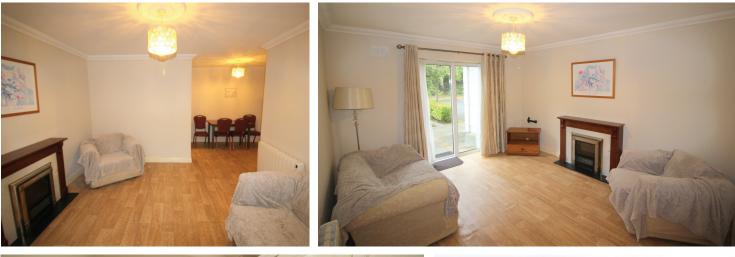

# Accommodation

| <br>Entrance Hallway | 2.53m x 2.44m                   | Coving, storage press, lino floor.                                                                      |
|----------------------|---------------------------------|---------------------------------------------------------------------------------------------------------|
| Kitchenette          | 2.30m x 1.69m                   | Cream kitchen units, extractor fan, tiled splashback, 4 ring hob, oven and washing machine.             |
| Living Room          | 4.06m x 3.55m/<br>2.83m x 2.37m | Lino floor, coving, centre rose, TV point, patio door, fireplace with wood surround and electric inset. |
| Master Bedroom       | 3.71m x 2.97m                   | Fitted wardrobe, coving, lino floor.                                                                    |
| Bedroom 2            | 3.43m x 2.85m                   | Fitted wardrobe, coving, lino floor.                                                                    |
| Bathroom             | 1.95m x 1.97m                   | Tiled floor and splashback, shower Mira 88, extractor fan, wall mirror, shaving light.                  |

## Accommodation