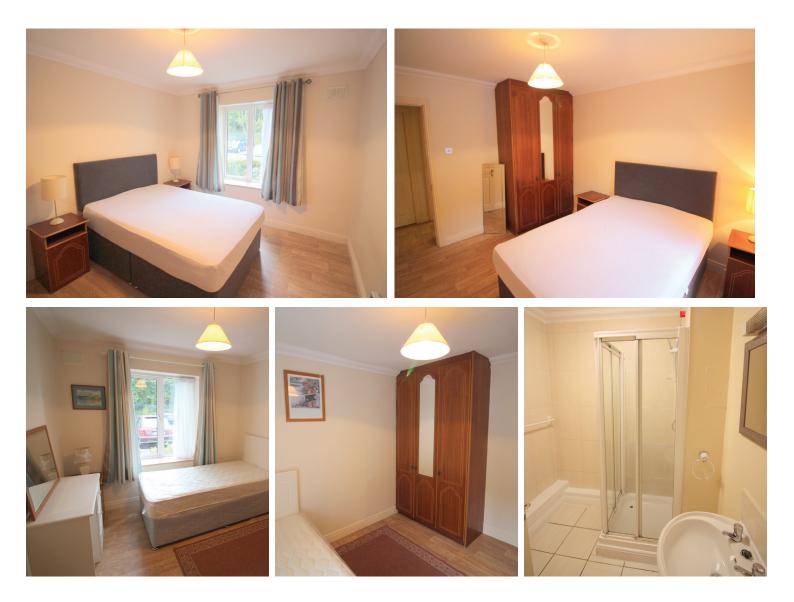

# Accommodation

| <br>Entrance Hallway | 2.53m x 2.44m                   | Coving, storage press, lino floor.                                                                      |
|----------------------|---------------------------------|---------------------------------------------------------------------------------------------------------|
| Kitchenette          | 2.30m x 1.69m                   | Cream kitchen units, extractor fan, tiled splashback, 4 ring hob, oven and washing machine.             |
| Living Room          | 4.06m x 3.55m/<br>2.83m x 2.37m | Lino floor, coving, centre rose, TV point, patio door, fireplace with wood surround and electric inset. |
| Master Bedroom       | 3.71m x 2.97m                   | Fitted wardrobe, coving, lino floor.                                                                    |
| Bedroom 2            | 3.43m x 2.85m                   | Fitted wardrobe, coving, lino floor.                                                                    |
| Bathroom             | 1.95m x 1.97m                   | Tiled floor and splashback, shower Mira 88, extractor fan, wall mirror, shaving light.                  |