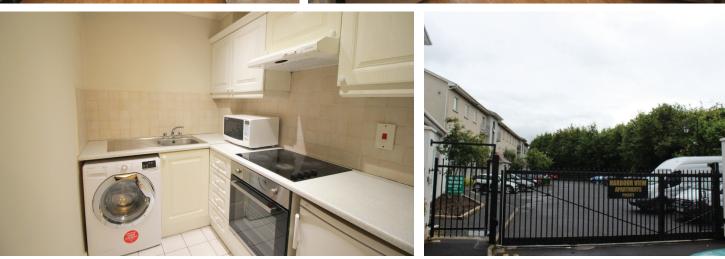

# Accommodation

| <br>Entrance Hallway | 2.53m x 2.44m                   | Coving, storage press, lino floor.                                                                      |
|----------------------|---------------------------------|---------------------------------------------------------------------------------------------------------|
| Kitchenette          | 2.30m x 1.69m                   | Cream kitchen units, extractor fan, tiled splashback, 4 ring hob, oven and washing machine.             |
| Living Room          | 4.06m x 3.55m/<br>2.83m x 2.37m | Lino floor, coving, centre rose, TV point, patio door, fireplace with wood surround and electric inset. |
| Master Bedroom       | 3.71m x 2.97m                   | Fitted wardrobe, coving, lino floor.                                                                    |
| Bedroom 2            | 3.43m x 2.85m                   | Fitted wardrobe, coving, lino floor.                                                                    |
| Bathroom             | 1.95m x 1.97m                   | Tiled floor and splashback, shower Mira 88, extractor fan, wall mirror, shaving light.                  |

### **Additional Information:**

- Approx. 56 sq. m (602 sq. ft)
- Western aspect
- Smoke alarm
- PVC windows
- Gated development
- Parking