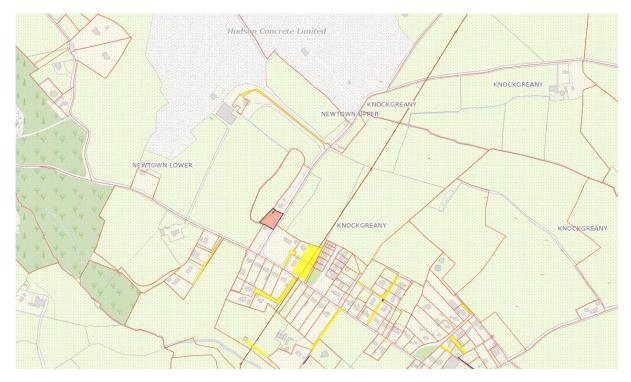

#### Location

Land is located in the townland of Coolgreany, Co. Wexford.

Subject property is located circa 900meters from Coolgreany Village, and circa 7.1km from Arklow. Located within walking distance of Coolgreany Village. Coolgreany is a country village with church, primary school, shops, GAA and Running Clubs nearby.

## **Description:**

The subject property comprises circa 3.38acres/ 1.37 hectares.

Road frontage, two registered rights of ways as outline on folio maps below. Comprises of two folios WX60064F & Part of WX3587.

#### **Services:**

No services

Please note outline above is for identification purposes only

## **Land Direct maps**