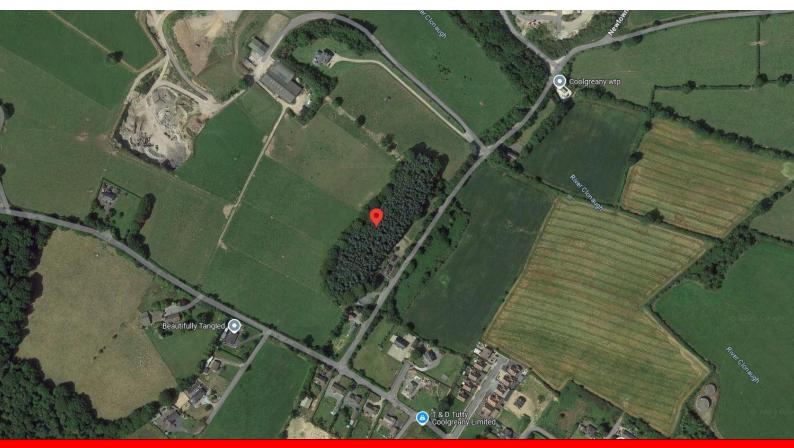

#### Location

Land is located in the townland of Coolgreany, Co. Wexford.

Subject property is located circa 900meters from Coolgreany Village, and circa 7.1km from Arklow. Located within walking distance of Coolgreany Village. Coolgreany is a country village with church, primary school, shops, GAA and Running Clubs nearby.

## **Description:**

The subject property comprises circa 3.38acres/ 1.37 hectares.

Road frontage, two registered rights of ways as outline on folio maps below. Comprises of two folios WX60064F & Part of WX3587.