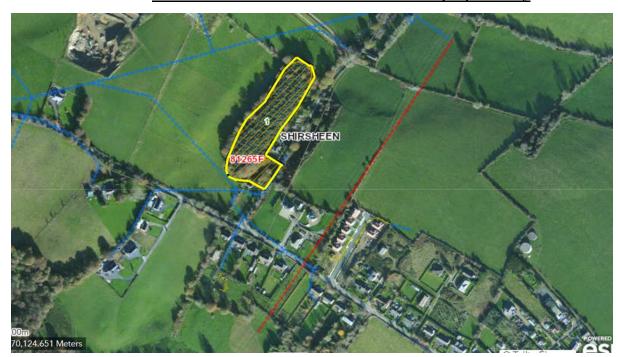

## **Description:**

The subject property comprises circa 3.38acres/ 1.37 hectares.

Road frontage, two registered rights of ways as outline on folio maps below. Comprises of two folios WX60064F & Part of WX3587.

### Please note outline below is for identification purposes only

## **Land Direct maps**