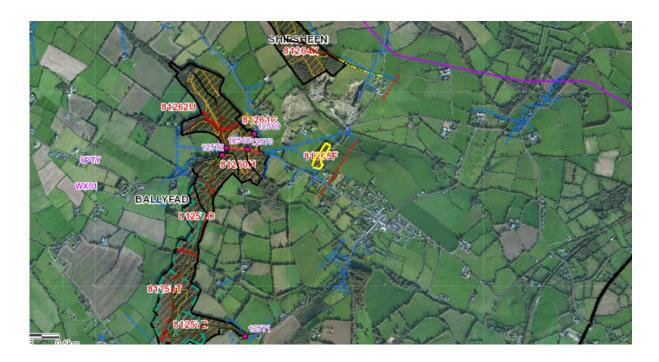

rchaser/lessee shall be liable for any VAT arising on the transaction.

#### Location

Land is located in the townland of Coolgreany, Co. Wexford.

Subject property is located circa 900meters from Coolgreany Village, and circa 7.1km from Arklow. Located within walking distance of Coolgreany Village. Coolgreany is a country village with church, primary school, shops, GAA and Running Clubs nearby.

## **Description:**

The subject property comprises circa 3.38acres/ 1.37 hectares.

Road frontage, two registered rights of ways as outline on folio maps below. Comprises of two folios WX60064F & Part of WX3587.

Currently planted

#### **Services:**

No services



Please note outline above is for identification purposes only

### Please note outline below is for identification purposes only





## **Land Direct maps**