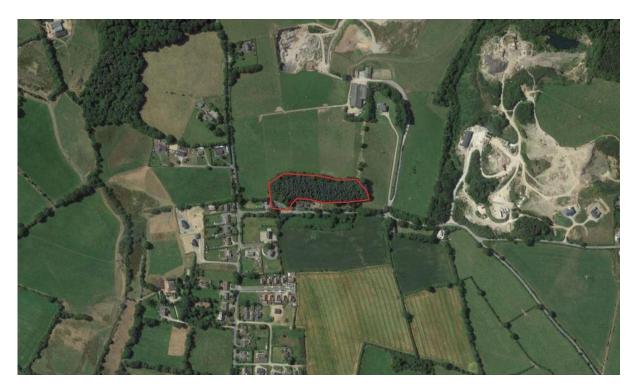

## **Description:**

The subject property comprises circa 3.38acres/ 1.37 hectares.

Road frontage, two registered rights of ways as outline on folio maps below. Comprises of two folios WX60064F & Part of WX3587.

#### **Services:**

No services

Please note outline above is for identification purposes only