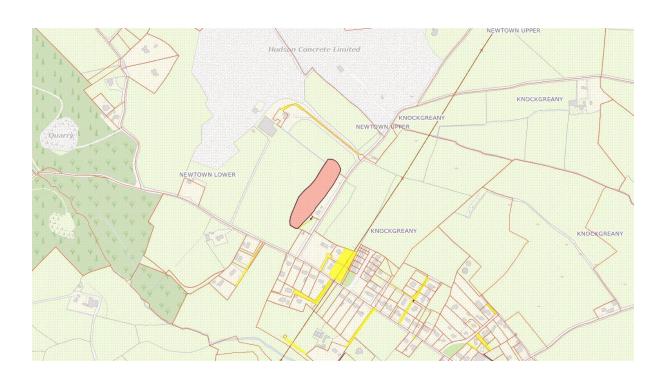

#### Location

Land is located in the townland of Coolgreany, Co. Wexford.

Subject property is located circa 900meters from Coolgreany Village, and circa 7.1km from Arklow. Located within walking distance of Coolgreany Village. Coolgreany is a country village with church, primary school, shops, GAA and Running Clubs nearby.

## **Description:**

The subject property comprises circa 3.38acres/ 1.37 hectares.

Road frontage, two registered rights of ways as outline on folio maps below. Comprises of two folios WX60064F & Part of WX3587.

### Please note outline below is for identification purposes only

## **Land Direct maps**