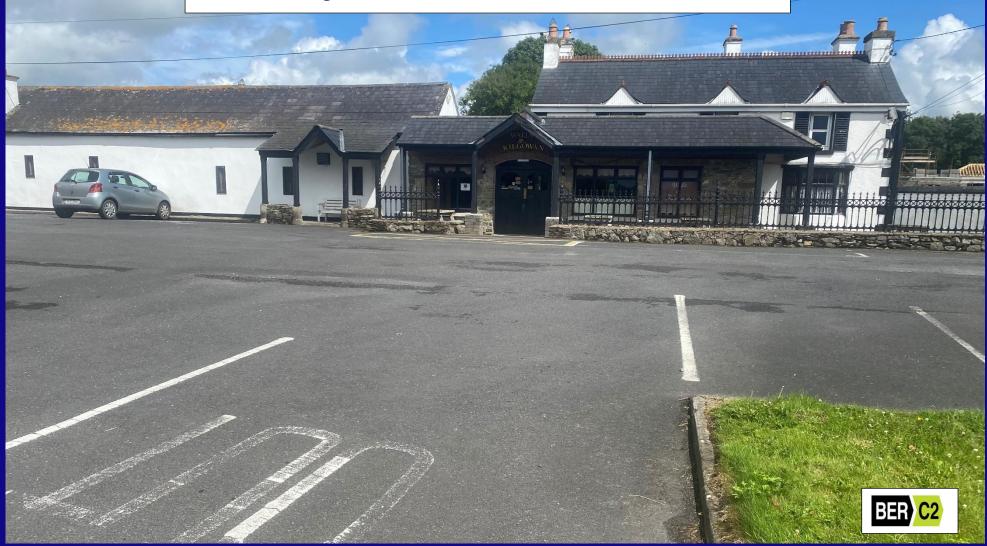

#### **DESCRIPTION:**

A long established bar and restaurant (1959) comprising:

- Bar
- Old Lounge
- Restaurant and carvery
- Ladies & Gents toilets.
- Fitted kitchen,
- 2 Cold Rooms
- Residence with sittingroom, kitchen, 4 beds and bathroom.

## **OUTSIDE:**

- Large carpark
- Farm yard includes
- 4 span shed and lean-to
- 3 span slatted unit joining
- Various ancillary outbuildings
- Kennels located within c. 3.3 Acres and large gardens leading to dog runs.
- Large c. 3.3 Acres suitable for development.
- Extensive road frontage on side road.