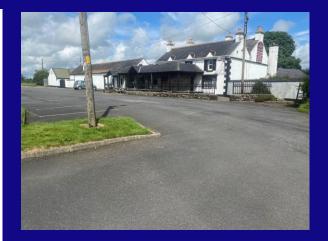

#### LOCATION:

Situated on the Dublin to Waterford Road (R413) between the towns of Kilcullen and Castledermot, the property has a prominent position. The property is c. 7 km Kilcullen, c. 15 km Dunlavin, c. 20 km Castledermot, c. 5 km Calverstown, c. 20 km Newbridge and c. 18 km Kildare Town.