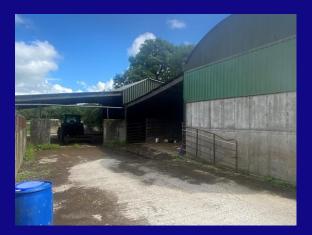

## **OUTSIDE:**

- Large carpark
- Farm yard includes
- 4 span shed and lean-to
- 3 span slatted unit joining
- Various ancillary outbuildings
- Kennels located within c. 3.3 Acres and large gardens leading to dog runs.
- Large c. 3.3 Acres suitable for development.
- Extensive road frontage on side road.