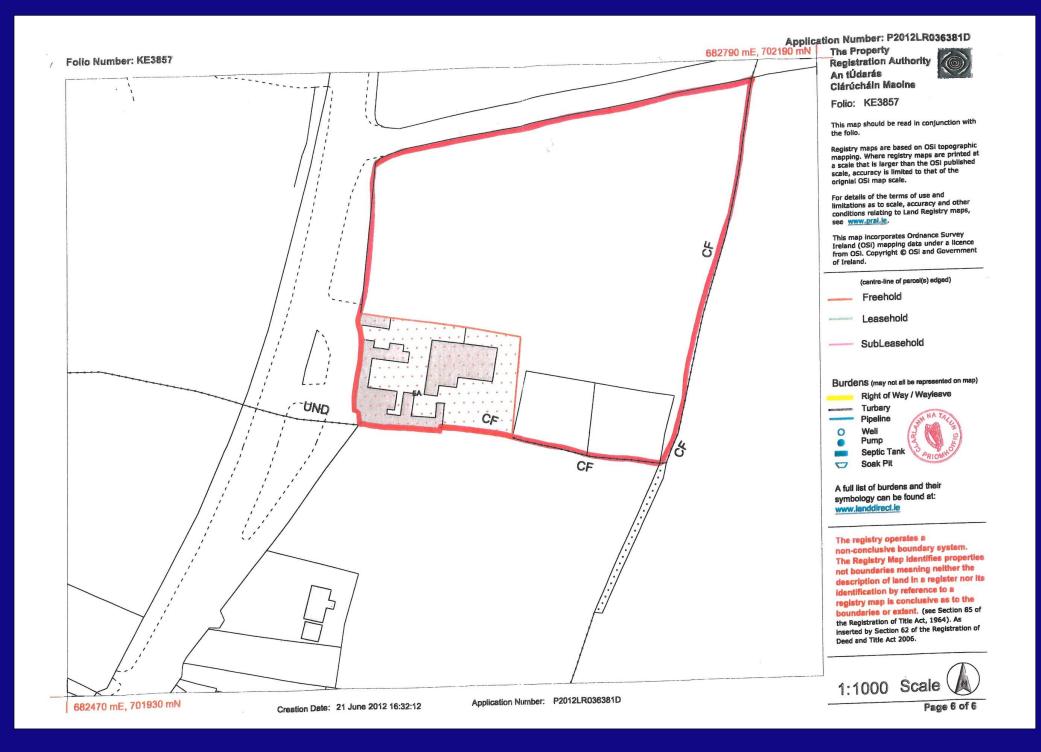

## **OUTSIDE:**

- Large carpark
- Farm yard includes
- 4 span shed and lean-to
- 3 span slatted unit joining
- Various ancillary outbuildings
- Kennels located within c. 3.3 Acres and large gardens leading to dog runs.
- Large c. 3.3 Acres suitable for development.
- Extensive road frontage on side road.

CountryEstate Agents 2023. PSRA Reg No. 001536. All maps produced by permission of the Ordnance Survey Ireland License No. AU 0007523 © Government of Ireland.