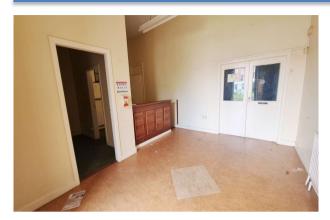

#### **ACCOMMODATION**

Ground floor 319m<sup>2</sup> (1046'7"<sup>2</sup>).

First Floor 252m<sup>2</sup> (826'9"<sup>2</sup>).

- This is a substantial period property that retains an exceptional location in the heart of Kells town centre.
- The property comprises of 570m<sup>2</sup> of floor area spread over 2 levels with independent access to each level.
- The property is located on a spacious 0.404 hectare / 1 acre site with the subject building encompassing the majority of the site with external gardens and parking area.
- The property is a listed building which formed one of two detached gable-fronted three-bay twostorey schools, built in 1840. The properties are linked by screen wall with central pedimented carriage arch, with flanking carriage arches. The property is of stone construction with a pitched roofs and original sash timber windows thus retaining many of its original features.
- The property has dual access via two shared limestone gate piers and cast-iron railings and gates.
- The property was originally a primary school which was converted to a health clinic on the ground floor and office space to the first but is presently disused and in need of refurbishment throughout.
- The generous space this property offers coupled with it outstanding location offers potential purchasers endless opportunities for both commercial and residential use.
- Oil Fired central Heating
- Mains Sewerage
- Mains Water Supply