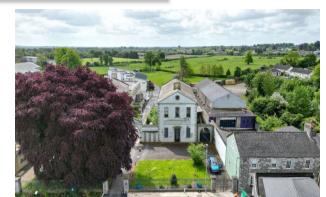

#### **ACCOMMODATION**

Ground floor 319m<sup>2</sup> (1046'7"<sup>2</sup>).

First Floor 252m<sup>2</sup> (826'9"<sup>2</sup>).

- This is a substantial period property that retains an exceptional location in the heart of Kells town centre.
- The property comprises of 570m<sup>2</sup> of floor area spread over 2 levels with independent access to each level.
- The property is located on a spacious 0.404 hectare / 1 acre site with the subject building encompassing the majority of the site with external gardens and parking area.
- The property is a listed building which formed one of two detached gable-fronted three-bay twostorey schools, built in 1840. The properties are linked by screen wall with central pedimented carriage arch, with flanking carriage arches. The property is of stone construction with a pitched roofs and original sash timber windows thus retaining many of its original features.
- The property has dual access via two shared limestone gate piers and cast-iron railings and gates.
- The property was originally a primary school which was converted to a health clinic on the ground floor and office space to the first but is presently disused and in need of refurbishment throughout.
- The generous space this property offers coupled with it outstanding location offers potential purchasers endless opportunities for both commercial and residential use.
- Oil Fired central Heating
- Mains Sewerage
- Mains Water Supply