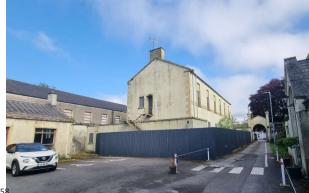

#### **FOR SALE BY PRIVATE TREATY**

On the Instruction of the Health Service Executive, DNG O'Dwyer are Eager to Present to the Market this Prominent and Landmark Premises (570m<sup>2</sup>) in the Heart of Kells Town Centre.

#### **ACCOMMODATION**

Ground floor 319m<sup>2</sup> (1046'7"<sup>2</sup>).

First Floor 252m<sup>2</sup> (826'9"<sup>2</sup>).

- This is a substantial period property that retains an exceptional location in the heart of Kells town centre.
- The property comprises of 570m<sup>2</sup> of floor area spread over 2 levels with independent access to each level.
- The property is located on a spacious 0.404 hectare / 1 acre site with the subject building encompassing the majority of the site with external gardens and parking area.
- The property is a listed building which formed one of two detached gable-fronted three-bay twostorey schools, built in 1840. The properties are linked by screen wall with central pedimented carriage arch, with flanking carriage arches. The property is of stone construction with a pitched roofs and original sash timber windows thus retaining many of its original features.
- The property has dual access via two shared limestone gate piers and cast-iron railings and gates.
- The property was originally a primary school which was converted to a health clinic on the ground floor and office space to the first but is presently disused and in need of refurbishment throughout.
- The generous space this property offers coupled with it outstanding location offers potential purchasers endless opportunities for both commercial and residential use.
- Oil Fired central Heating
- Mains Sewerage
- Mains Water Supply