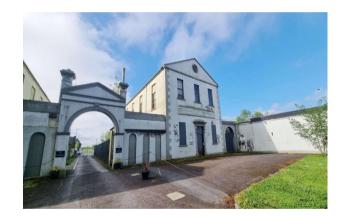

#### **ACCOMMODATION**

Ground floor 319m<sup>2</sup> (1046'7"<sup>2</sup>).

First Floor 252m<sup>2</sup> (826'9"<sup>2</sup>).

- This is a substantial period property that retains an exceptional location in the heart of Kells town centre.
- The property comprises of 570m<sup>2</sup> of floor area spread over 2 levels with independent access to each level.
- The property is located on a spacious 0.404 hectare / 1 acre site with the subject building encompassing the majority of the site with external gardens and parking area.
- The property is a listed building which formed one of two detached gable-fronted three-bay twostorey schools, built in 1840. The properties are linked by screen wall with central pedimented carriage arch, with flanking carriage arches. The property is of stone construction with a pitched roofs and original sash timber windows thus retaining many of its original features.
- The property has dual access via two shared limestone gate piers and cast-iron railings and gates.
- The property was originally a primary school which was converted to a health clinic on the ground floor and office space to the first but is presently disused and in need of refurbishment throughout.
- The generous space this property offers coupled with it outstanding location offers potential purchasers endless opportunities for both commercial and residential use.
- Oil Fired central Heating
- Mains Sewerage
- Mains Water Supply