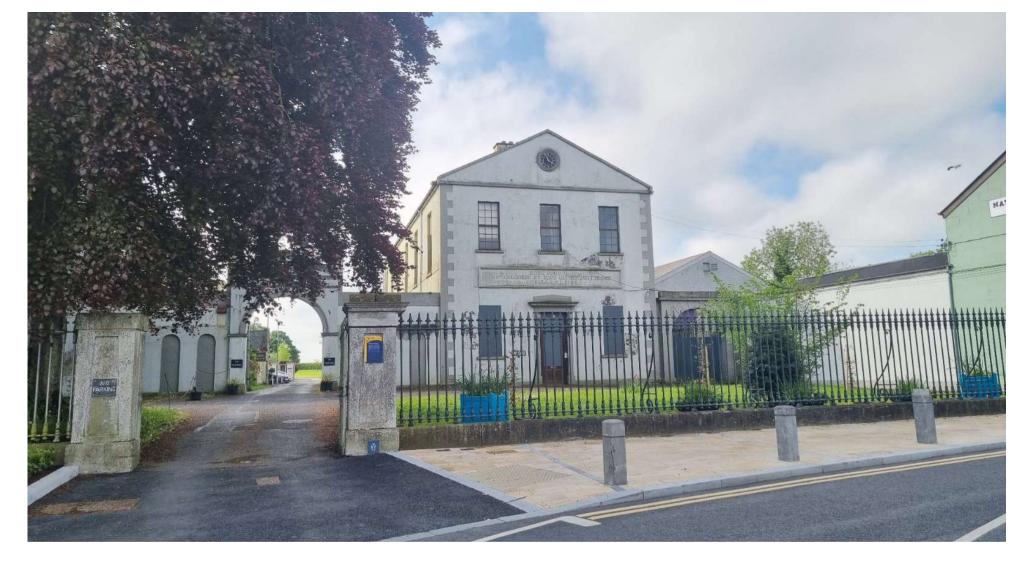

#### **FOR SALE BY PRIVATE TREATY**

On the Instruction of the Health Service Executive, DNG O'Dwyer are Eager to Present to the Market this Prominent and Landmark Premises (570m<sup>2</sup>) in the Heart of Kells Town Centre.

#### **ACCOMMODATION**

Ground floor 319m<sup>2</sup> (1046'7"<sup>2</sup>).

First Floor 252m<sup>2</sup> (826'9"<sup>2</sup>).

- This is a substantial period property that retains an exceptional location in the heart of Kells town centre.
- The property comprises of 570m<sup>2</sup> of floor area spread over 2 levels with independent access to each level.
- The property is located on a spacious 0.404 hectare / 1 acre site with the subject building encompassing the majority of the site with external gardens and parking area.
- The property is a listed building which formed one of two detached gable-fronted three-bay twostorey schools, built in 1840. The properties are linked by screen wall with central pedimented carriage arch, with flanking carriage arches. The property is of stone construction with a pitched roofs and original sash timber windows thus retaining many of its original features.
- The property has dual access via two shared limestone gate piers and cast-iron railings and gates.
- The property was originally a primary school which was converted to a health clinic on the ground floor and office space to the first but is presently disused and in need of refurbishment throughout.
- The generous space this property offers coupled with it outstanding location offers potential purchasers endless opportunities for both commercial and residential use.
- Oil Fired central Heating
- Mains Sewerage
- Mains Water Supply