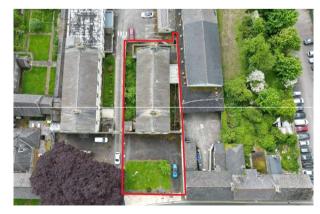

#### **FOR SALE BY PRIVATE TREATY**

On the Instruction of the Health Service Executive, DNG O'Dwyer are Eager to Present to the Market this Prominent and Landmark Premises (570m<sup>2</sup>) in the Heart of Kells Town Centre.

#### **ACCOMMODATION**

Ground floor 319m<sup>2</sup> (1046'7"<sup>2</sup>).

First Floor 252m<sup>2</sup> (826'9"<sup>2</sup>).

- This is a substantial period property that retains an exceptional location in the heart of Kells town centre.
- The property comprises of 570m<sup>2</sup> of floor area spread over 2 levels with independent access to each level.
- The property is located on a spacious 0.404 hectare / 1 acre site with the subject building encompassing the majority of the site with external gardens and parking area.
- The property is a listed building which formed one of two detached gable-fronted three-bay twostorey schools, built in 1840. The properties are linked by screen wall with central pedimented carriage arch, with flanking carriage arches. The property is of stone construction with a pitched roofs and original sash timber windows thus retaining many of its original features.
- The property has dual access via two shared limestone gate piers and cast-iron railings and gates.
- The property was originally a primary school which was converted to a health clinic on the ground floor and office space to the first but is presently disused and in need of refurbishment throughout.
- The generous space this property offers coupled with it outstanding location offers potential purchasers endless opportunities for both commercial and residential use.
- Oil Fired central Heating
- Mains Sewerage
- Mains Water Supply