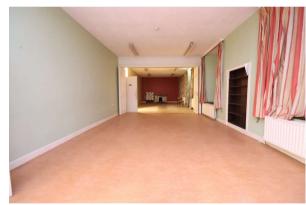

#### **ACCOMMODATION**

Ground floor 319m<sup>2</sup> (1046'7"<sup>2</sup>).

First Floor 252m<sup>2</sup> (826'9"<sup>2</sup>).

- This is a substantial period property that retains an exceptional location in the heart of Kells town centre.
- The property comprises of 570m<sup>2</sup> of floor area spread over 2 levels with independent access to each level.
- The property is located on a spacious 0.404 hectare / 1 acre site with the subject building encompassing the majority of the site with external gardens and parking area.
- The property is a listed building which formed one of two detached gable-fronted three-bay twostorey schools, built in 1840. The properties are linked by screen wall with central pedimented carriage arch, with flanking carriage arches. The property is of stone construction with a pitched roofs and original sash timber windows thus retaining many of its original features.
- The property has dual access via two shared limestone gate piers and cast-iron railings and gates.
- The property was originally a primary school which was converted to a health clinic on the ground floor and office space to the first but is presently disused and in need of refurbishment throughout.
- The generous space this property offers coupled with it outstanding location offers potential purchasers endless opportunities for both commercial and residential use.
- Oil Fired central Heating
- Mains Sewerage
- Mains Water Supply