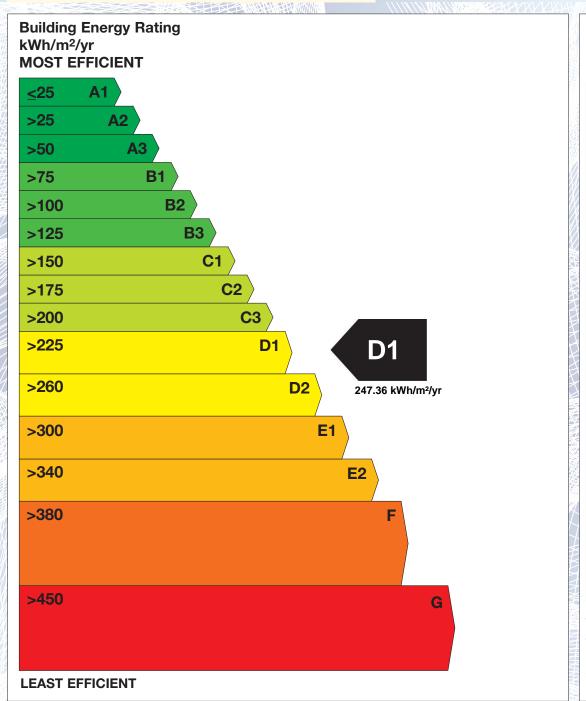

## **Building Energy Rating (BER)**

BER for the building detailed below is:

**D1** 

| Address             | 21 WOODFORD<br>BREWERY ROAD<br>STILLORGAN<br>CO. DUBLIN |
|---------------------|---------------------------------------------------------|
| BER Number          | 111515888                                               |
| Date of Issue       | 24/10/2018                                              |
| Valid Until         | 24/10/2028                                              |
| Assessor Number     | 103343                                                  |
| Assessor Company No | 103343                                                  |

The Building Energy Rating (BER) is an indication of the energy performance of this dwelling. It covers energy use for space heating, water heating, ventilation and lighting, calculated on the basis of standard occupancy. It is expressed as primary energy use per unit floor area per year (kWh/m²/yr).

'A' rated properties are the most energy efficient and will tend to have the lowest energy bills.

**IMPORTANT:** This BER is calculated on the basis of data provided to and by the BER Assessor, and using the version of the assessment software quoted below. A future BER assigned to this dwelling may be different, as a result of changes to the dwelling or to the assessment software.