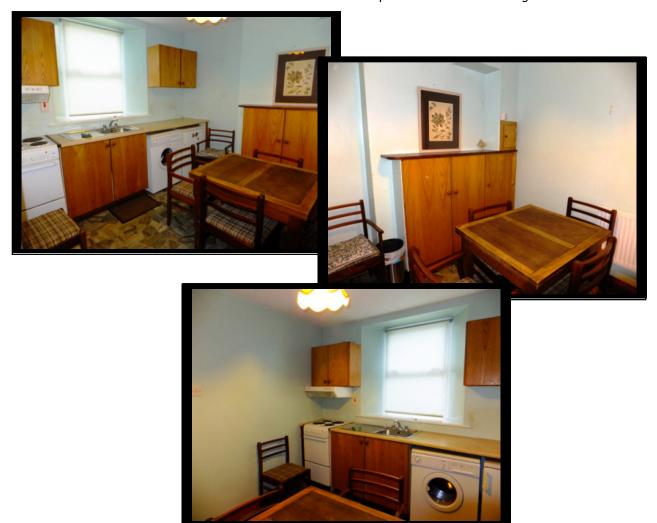

### Sitting Room

Front Aspect Carpet Floor Covering. Open Hearth Brick Fireplace. TV Point.

Kitchen

Fully Fitted Kitchen Wall & Floor Units. Lino Floor Covering. Rear A spect. Plumbed for Washing Machine.