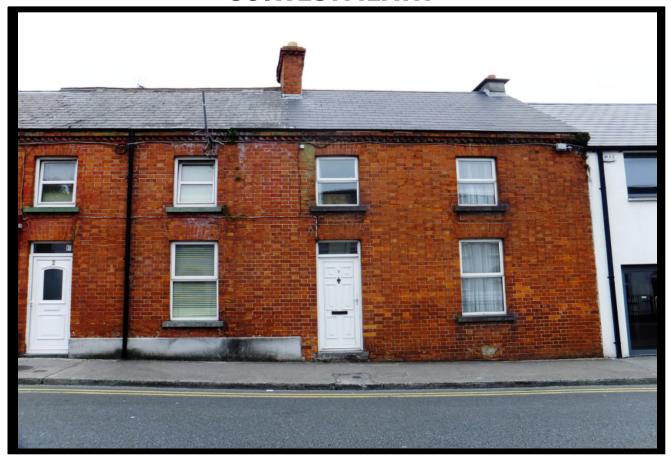

# 1 GREENVIEW TERRACE PATRICK STREET, MULLINGAR CO.WESTMEATH

## **Deceptively Spacious 3 Bedroom Terraced Town House**

Well positioned within Walking Distance of Town Centre, County Hospital, Railway/Bus Station & within easy access to N4 Motorway Street Parking to Front & Private Secluded Rear Garden Ideal Family Home or suitable for Commercial/Consultation Rooms Oil Fired Central Heating

**Price Guide: €65,000** 

Reference: 3842

Address: 1 Greenview Terrace, Patrick Street, Mullingar, Co. West meath