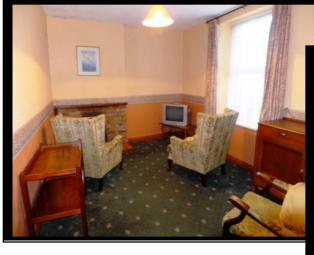

### Sitting Room

Front Aspect Carpet Floor Covering. Open Hearth Brick Fireplace. TV Point.

Kitchen

Fully Fitted Kitchen Wall & Floor Units. Lino Floor Covering. Rear A spect. Plumbed for Washing Machine.