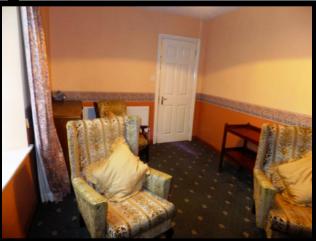

### Sitting Room

Front Aspect Carpet Floor Covering. Open Hearth Brick Fireplace. TV Point.

Kitchen

Fully Fitted Kitchen Wall & Floor Units. Lino Floor Covering. Rear A spect. Plumbed for Washing Machine.