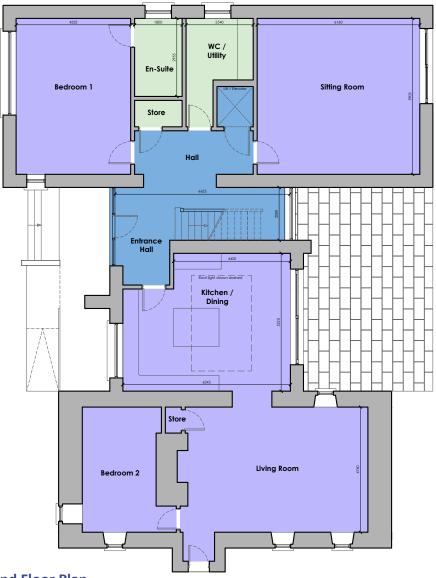

#### **Ground Floor**

• Entrance Hall w/ Lift and Staircase

| • Kitchen              | 34   sq m |
|------------------------|-----------|
| Living Room            | 51 sq m   |
| Sitting Room           | 46 sq m   |
| Ground Floor Bedroom 1 |           |
| W/ En-Suite            | 26 sq m   |
| Ground Floor Bedroom 2 | 26 sq m   |

• WC

# **Floor Plans**

**Ground Floor Plan** 

**First Floor Plan** 