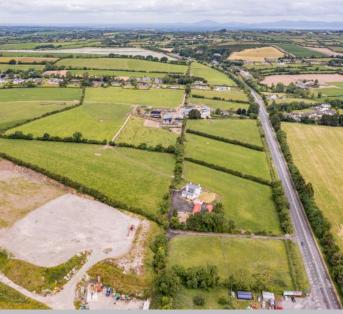

**Killineer Farm House** Killineer, Co. Louth A92 V9Y3

Lot 1 - House on 5.7 Acres

Lot 2 - 15.4 Acres of Land

info@rbdaly.com

#### Summary

This contemporary rural residence is located in Killineer, just north of Drogheda. The property consists of a refurbished and extended old farmhouse with farm buildings, stores, and several paddocks.

Spanning approximately 5 acres of land, the property boasts ample road frontage and a delightful avenue with a high degree of privacy.