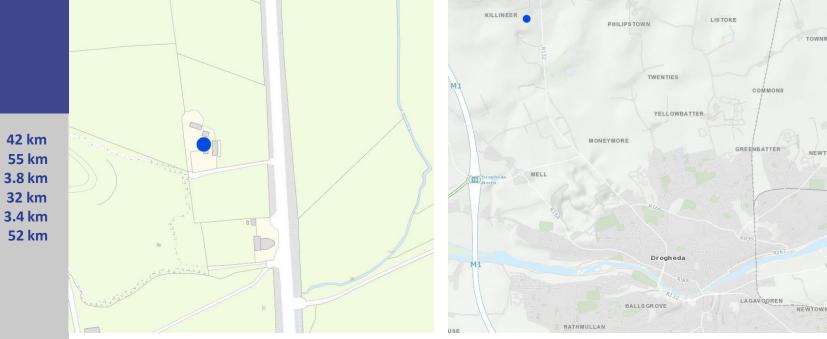

## Location

| Dublin Airport       |
|----------------------|
| Dublin City Centre   |
| Drogheda Town Centre |
| Dundalk Town Centre  |
| M1 (Junction 10)     |
| M50                  |

#### Directions

The Eircode is: A92 V9Y3

#### **From Dublin**

Take the M1 Motorway North. Exit at Junction 10 and take the exit N51 to Drogheda. At the Hill of Rath Roundabout, take the 2nd exit to continue on the N51. At Rosehall Roundabout, take the 1st Exit, and continue on the R132. After 100m the destination will be on the left

#### From Drogheda

Head north on the R132. At Rosehall Roundabout, take the 2nd Exit, and continue on the R132. After 100m the destination will be on the left