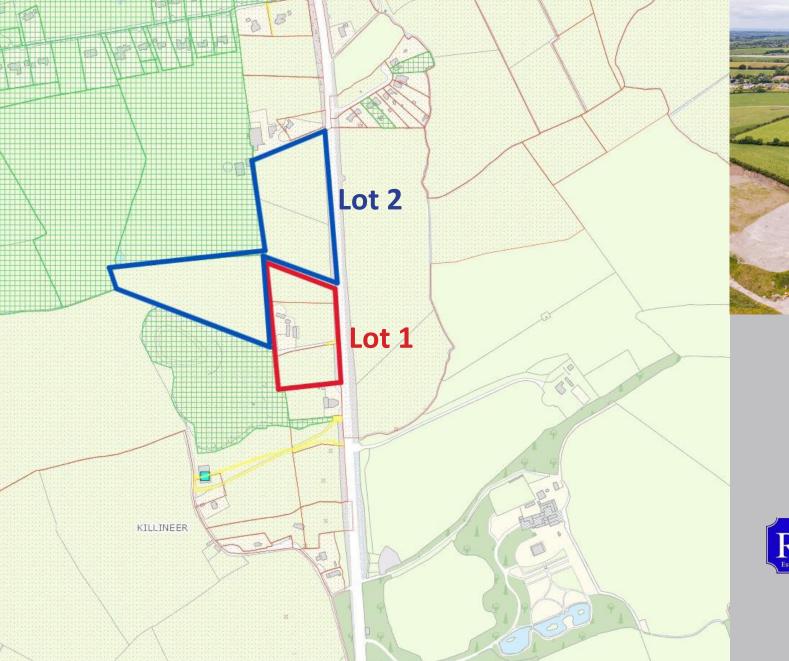

**Killineer Farm House** Killineer, Co. Louth A92 V9Y3

Lot 1 - House on 5.7 Acres

Lot 2 - 15.4 Acres of Land

info@rbdaly.com

Spanning approximately 5 acres of land, the property boasts ample road frontage and a delightful avenue with a high degree of privacy.

# Site Map

Frank Flynn FRICS, FSCSI R. B. Daly and Sons Ltd. 30 Laurence Street Drogheda

> T: 041 9838607 E: frank@rbdaly.com