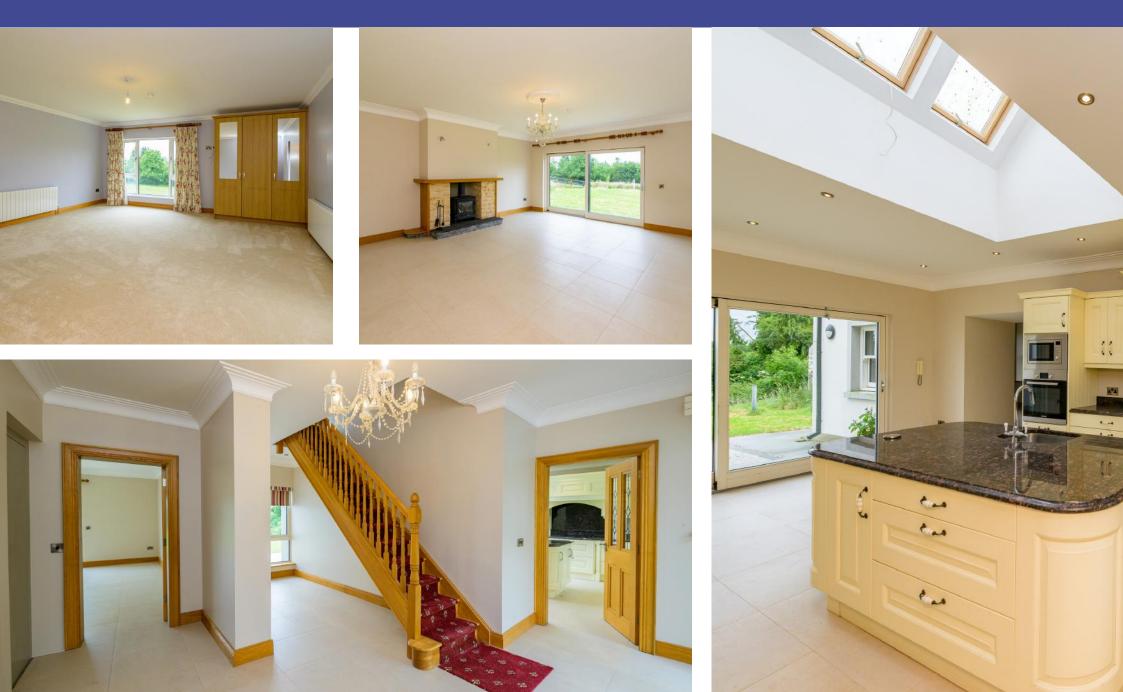

Over the years, the dwelling has been architecturally redesigned and carefully extended and updated to provide a welcoming, spacious family home with an excellent layout and generous floor space flooded with natural light. The new section of the home was constructed in 2015 and represents 81% of the total floor area. The house is approximately 286 square meters.

The renovations preserved many original features converting the original farmhouse into a wellproportioned single-storey space with high ceilings. The transformation retained features such as thick walls and sliding sash windows while incorporating modern comforts, including underfloor heating.

#### **Ground Floor**

• Entrance Hall w/ Lift and Staircase

| • Kitchen              | 34   sq m |
|------------------------|-----------|
| Living Room            | 51 sq m   |
| Sitting Room           | 46 sq m   |
| Ground Floor Bedroom 1 |           |
| W/ En-Suite            | 26 sq m   |
| Ground Floor Bedroom 2 | 26 sq m   |

#### Features

• The newly renovated architecturally designed property is nestled on 5 acres along a picturesque lane way, offering a high degree of seclusion and filled with natural light from floor-to-ceiling panoramic windows

- This residence seamlessly blends contemporary conveniences such as underfloor heating with the rustic allure of a traditional farmhouse which has been carefully converted into a well proportioned single storey space
- This spacious family home features an excellent layout and extremely generous floor space of approx. 286 sqm / 3078 sq ft
- The outbuildings provide additional storage space and can be re-purposed as a workshop or studio, offering diverse opportunities for individuals with a creative inclination. The property would also suit a stud farm or those interested in the equine sector
- The property is situated in a highly advantageous location, just one mile north of Drogheda, and is in close proximity to the M1 Belfast to Dublin Motorway