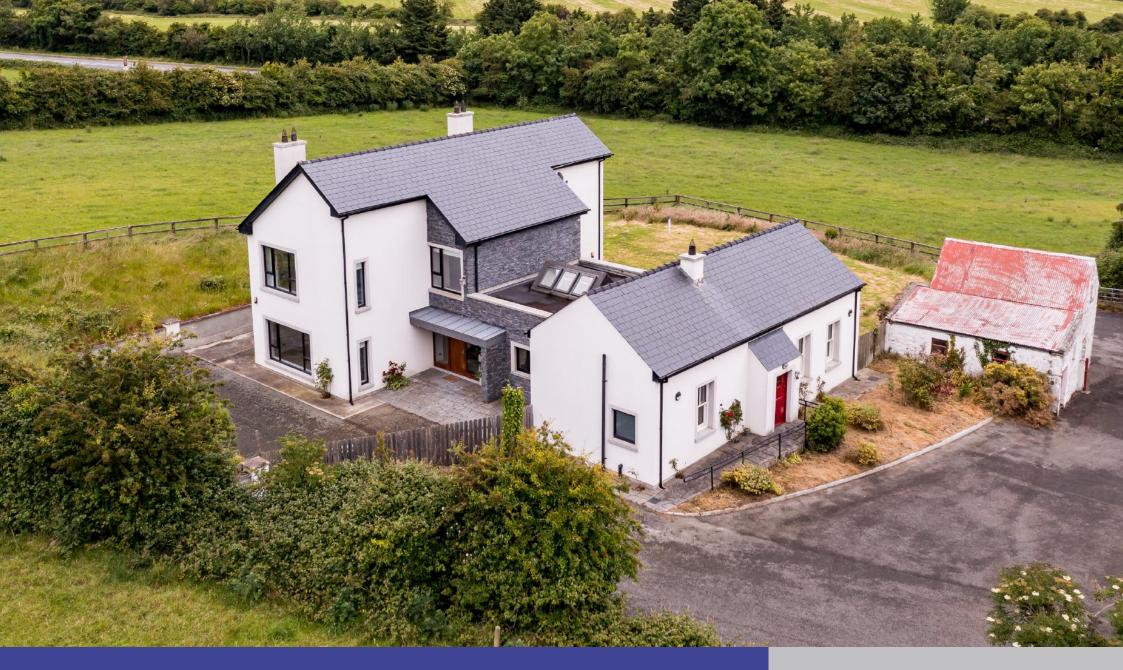

## Delightful Contemporary Farm House On 5.7 Acres w/ 15.4 Acre Lands

#### Summary

This contemporary rural residence is located in Killineer, just north of Drogheda. The property consists of a refurbished and extended old farmhouse with farm buildings, stores, and several paddocks.

Over the years, the dwelling has been architecturally redesigned and carefully extended and updated to provide a welcoming, spacious family home with an excellent layout and generous floor space flooded with natural light. The new section of the home was constructed in 2015 and represents 81% of the total floor area. The house is approximately 286 square meters.

#### Features

• The newly renovated architecturally designed property is nestled on 5 acres along a picturesque lane way, offering a high degree of seclusion and filled with natural light from floor-to-ceiling panoramic windows