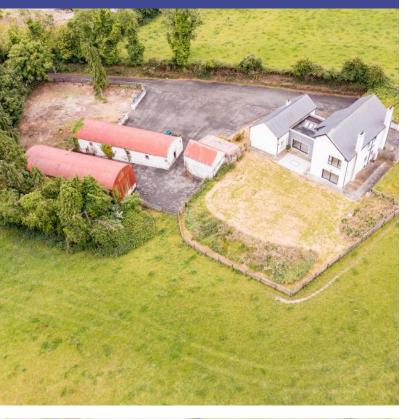

- This residence seamlessly blends contemporary conveniences such as underfloor heating with the rustic allure of a traditional farmhouse which has been carefully converted into a well proportioned single storey space
- This spacious family home features an excellent layout and extremely generous floor space of approx. 286 sqm / 3078 sq ft
- The outbuildings provide additional storage space and can be re-purposed as a workshop or studio, offering diverse opportunities for individuals with a creative inclination. The property would also suit a stud farm or those interested in the equine sector
- The property is situated in a highly advantageous location, just one mile north of Drogheda, and is in close proximity to the M1 Belfast to Dublin Motorway