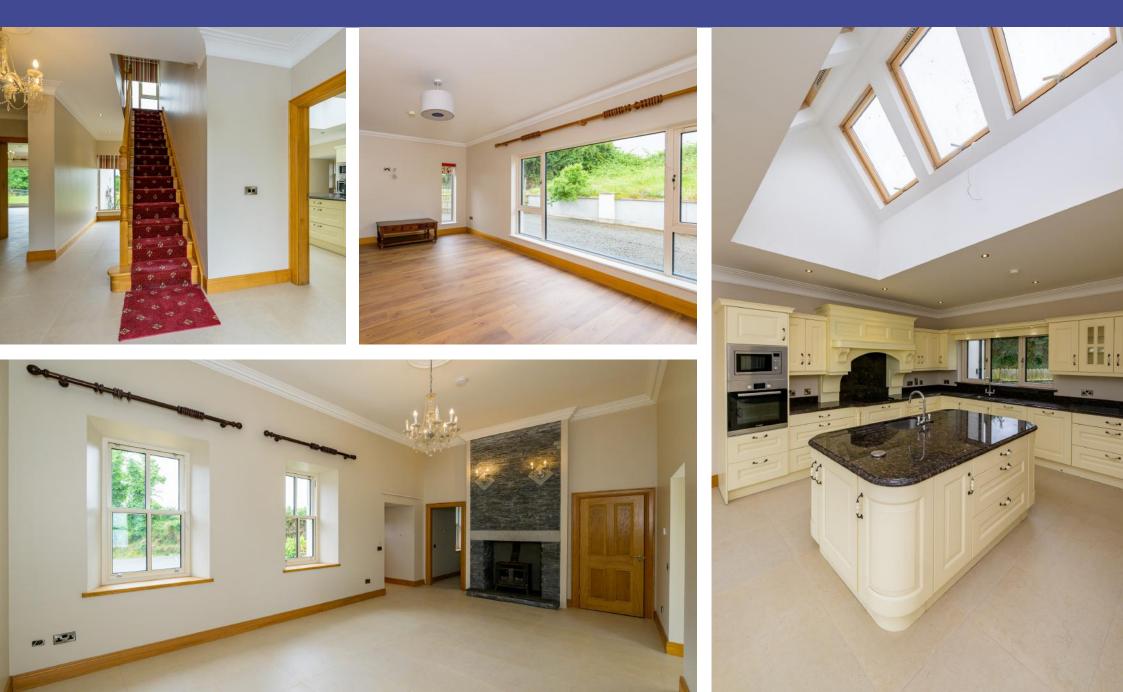

#### **Ground Floor**

• Entrance Hall w/ Lift and Staircase

| • Kitchen              | 34   sq m |
|------------------------|-----------|
| Living Room            | 51 sq m   |
| Sitting Room           | 46 sq m   |
| Ground Floor Bedroom 1 |           |
| W/ En-Suite            | 26 sq m   |
| Ground Floor Bedroom 2 | 26 sq m   |

• WC

#### **First Floor**

- Master Bedroom w/ En-Suite & Wardrobe
- Bedroom 3 w/ En-Suite & Wardrobe