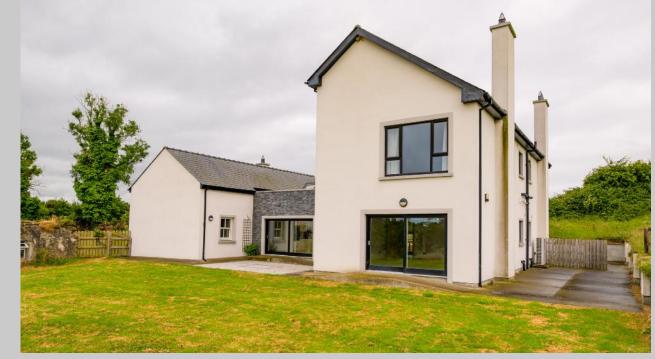

Over the years, the dwelling has been architecturally redesigned and carefully extended and updated to provide a welcoming, spacious family home with an excellent layout and generous floor space flooded with natural light. The new section of the home was constructed in 2015 and represents 81% of the total floor area. The house is approximately 286 square meters.

The renovations preserved many original features converting the original farmhouse into a wellproportioned single-storey space with high ceilings. The transformation retained features such as thick walls and sliding sash windows while incorporating modern comforts, including underfloor heating.

#### Features

• The newly renovated architecturally designed property is nestled on 5 acres along a picturesque lane way, offering a high degree of seclusion and filled with natural light from floor-to-ceiling panoramic windows