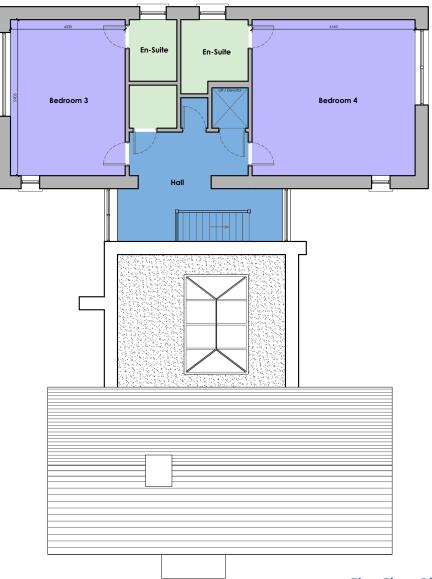

#### **First Floor**

- Master Bedroom w/ En-Suite & Wardrobe
- Bedroom 3 w/ En-Suite & Wardrobe

# **Floor Plans**

**Ground Floor Plan** 

**First Floor Plan** 