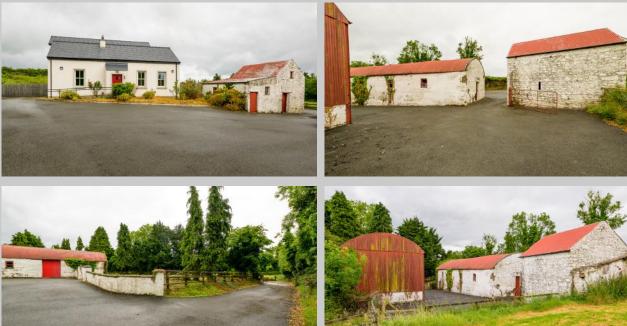

- This residence seamlessly blends contemporary conveniences such as underfloor heating with the rustic allure of a traditional farmhouse which has been carefully converted into a well proportioned single storey space
- This spacious family home features an excellent layout and extremely generous floor space of approx. 286 sqm / 3078 sq ft
- The outbuildings provide additional storage space and can be re-purposed as a workshop or studio, offering diverse opportunities for individuals with a creative inclination. The property would also suit a stud farm or those interested in the equine sector
- The property is situated in a highly advantageous location, just one mile north of Drogheda, and is in close proximity to the M1 Belfast to Dublin Motorway