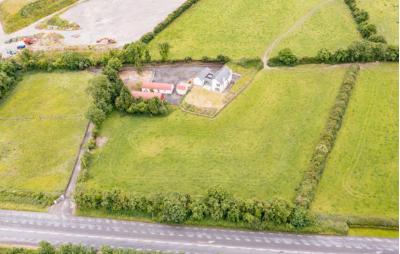

#### Summary

This contemporary rural residence is located in Killineer, just north of Drogheda. The property consists of a refurbished and extended old farmhouse with farm buildings, stores, and several paddocks.

Spanning approximately 5 acres of land, the property boasts ample road frontage and a delightful avenue with a high degree of privacy.

# Site Map

Frank Flynn FRICS, FSCSI R. B. Daly and Sons Ltd. 30 Laurence Street Drogheda

> T: 041 9838607 E: frank@rbdaly.com