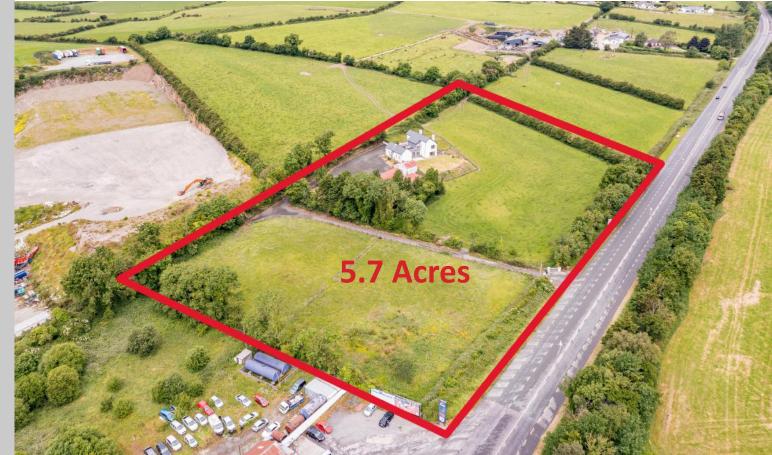

**Killineer Farm House** Killineer, Co. Louth A92 V9Y3

Lot 1 - House on 5.7 Acres

Lot 2 - 15.4 Acres of Land

info@rbdaly.com

Spanning approximately 5 acres of land, the property boasts ample road frontage and a delightful avenue with a high degree of privacy.