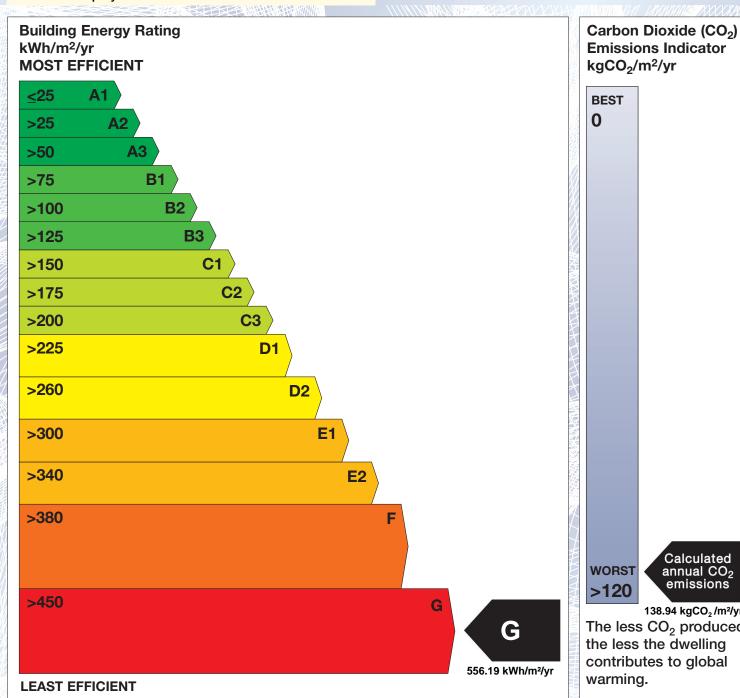

## BER for the building detailed below is:

G

| Address             | FEAMORE<br>CLAREMORRIS<br>CO. MAYO |
|---------------------|------------------------------------|
| Eircode             | F12N9T0                            |
| BER Number          | 109549428                          |
| Date of Issue       | 18/05/2024                         |
| Valid Until         | 18/05/2034                         |
| Assessor Number     | 100976                             |
| Assessor Company No | 100976                             |
| iime.               |                                    |

The Building Energy Rating (BER) is an indication of the energy performance of this dwelling. It covers energy use for space heating, water heating, ventilation and lighting, calculated on the basis of standard occupancy. It is expressed as primary energy use per unit floor area per year (kWh/m²/yr).

'A' rated properties are the most energy efficient and will tend to have the lowest energy bills.

**Emissions Indicator** kgCO<sub>2</sub>/m<sup>2</sup>/yr

annual CO2 emissions 138.94 kgCO<sub>2</sub>/m<sup>2</sup>/yr

The less CO<sub>2</sub> produced, the less the dwelling contributes to global

IMPORTANT: This BER is calculated on the basis of data provided to and by the BER Assessor, and using the version of the assessment software quoted below. A future BER assigned to this dwelling may be different, as a result of changes to the dwelling or to the assessment software.