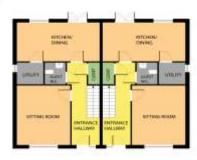

A clever canopy arrangement shelters each front door, in turn opening to a long reception hall complete with W.C.

The generously proportioned living room is located to its front while to the rear the large open-plan kitchen/dining area. Extensive kitchen unit provision supports customisation, well supported by a large utility room. Windows and double French doors open to the rear garden. The upper floor supports three large bedrooms, the main bedroom serviced by full en-suite facilities, with the main bathroom supporting the other two.

#### GROUND FLOOR

Polit every directly has been exalted consider the color of the first plan considered the presentations of directly and directly and only on the color of the col

FIRST FLOOR

White twee others that Count reducts in single the Location of the finite plan continued are presented as frozing, members because a series and present and a series and presented and the respective plan to the location of the plan in the finite a series and positions and in location of the count of the county and positions and in location. Who presides a finite better a positions and in location and the series of a county for an approximation of the location and an application of flower from these and of series and an application as in the design of the location of the location and an application of flower from these and of series and and an application as in the design of the location of the location and application of flower for the series of series and an application of the location of the loca