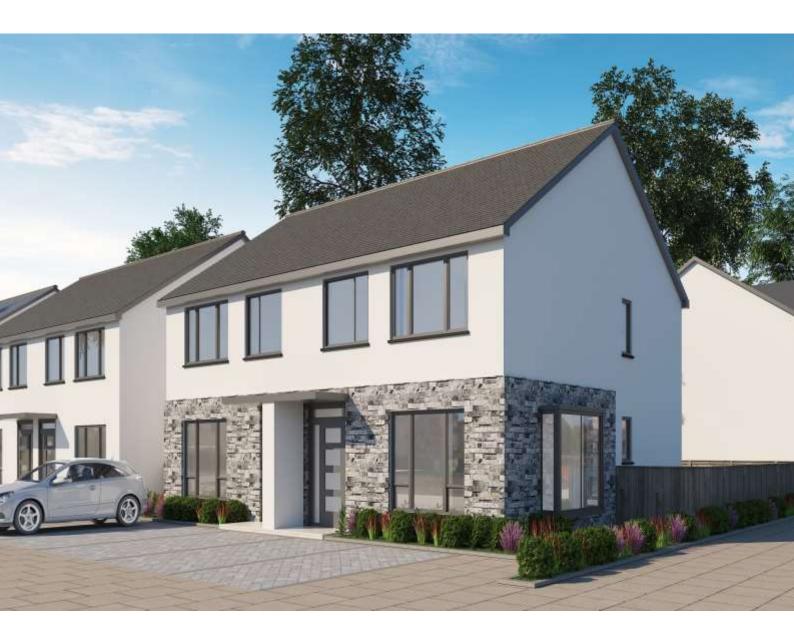

# For Sale

Asking Price: €320,000

Browneshill Wood - Type A4
Browneshill Road
Carlow

This impressive, robust semi-detached home presents 114sq.m. of generously proportioned accommodation over two floors with all modern conveniences.

A clever canopy arrangement shelters each front door, in turn opening to a long reception hall complete with W.C.

The generously proportioned living room is located to its front while to the rear the large open-plan kitchen/dining area. Extensive kitchen unit provision supports customisation, well supported by a large utility room. Windows and double French doors open to the rear garden. The upper floor supports three large bedrooms, the main bedroom serviced by full en-suite facilities, with the main bathroom supporting the other two.

A large double parallel driveway to its front supports multi parking while railed divisions, secure side gates and fully enclosed rear gardens surround each home.

## **Special Features**

- Air to Water Heat pump
- Fully painted interior
- Low Maintenance Exterior with stone cladding detail
- Front & rear gardens levelled
- Parallel driveway to front
- Fitted Kitchen by Terry Smith Kitchens (generous allowances)
- Home Bond Warranty
- Help-to-Buy Scheme