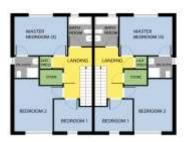

A clever canopy arrangement shelters each front door, in turn opening to a long reception hall complete with W.C.

The generously proportioned living room is located to its front while to the rear the large open-plan kitchen/dining area. Extensive kitchen unit provision supports customisation, well supported by a large utility room. Windows and double French doors open to the rear garden. The upper floor supports three large bedrooms, the main bedroom serviced by full en-suite facilities, with the main bathroom supporting the other two.

#### GROUND FLOOR

Polit every directly has been exalted consider the color of the first plan considered the presentations of directly and directly and only on the color of the col

FIRST FLOOR

White twee others that Count reducts in single the Location of the finite plan continued are presented as frozing, members because a series and present and a series and presented and the respective plan to the location of the plan in the finite a series and positions and in location of the count of the county and positions and in location. Who presides a finite better a positions and in location and the series of a county for an approximation of the location and an application of flower from these and of series and an application as in the design of the location of the location and an application of flower from these and of series and and an application as in the design of the location of the location and application of flower for the series of series and an application of the location of the loca