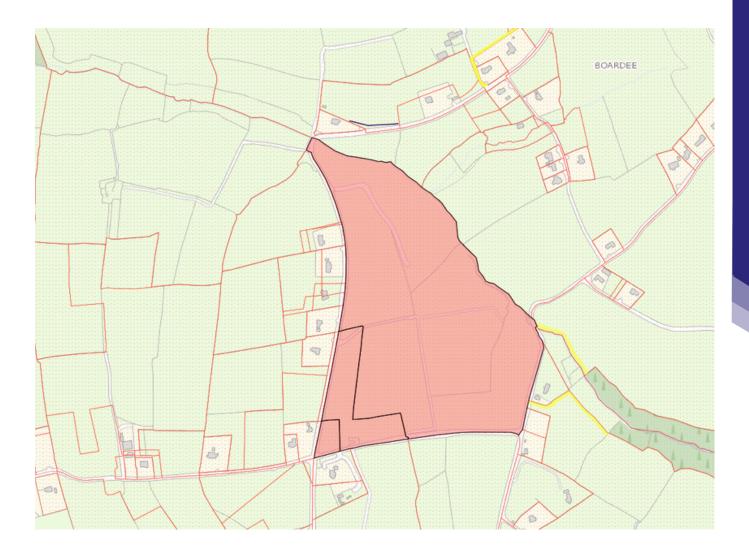

# Lands at Minane Bridge, Carrigaline, Cork

## **EXTENDING TO 18.55 HA ( C.46 ACRES)**

60 South Mall, Cork.Tel: 021 490 5000Email: info@eracork.ieWeb: www.eracork.ie

PSRA No. 002584

#### | FEATURES

- Extensive Road frontage.
- Currently laid to grass.
- Lands are comprised in Folio CK75570F.
- Non-Residential.

### | LOCATION

Located approximately 4km from Carrigaline town centre via R611.

**Disclaimer:** The above details are for guidance only and do not form part of any contract. They have been prepared with care but we are not responsible for any inaccuracies. All descriptions, dimensions, references to condition and necessary permission for use and occupation, and other details are given in good faith and are believed to be correct but any intending purchaser or tenant should not rely on them as statements or representations of fact but must satisfy himself / herself by inspection or otherwise as to the correctness of each of them. In the event of any inconsistency between these particulars and the contract of sale, the latter shall prevail. The details are issued on the understanding that all negotiations on any property are conducted through this office.