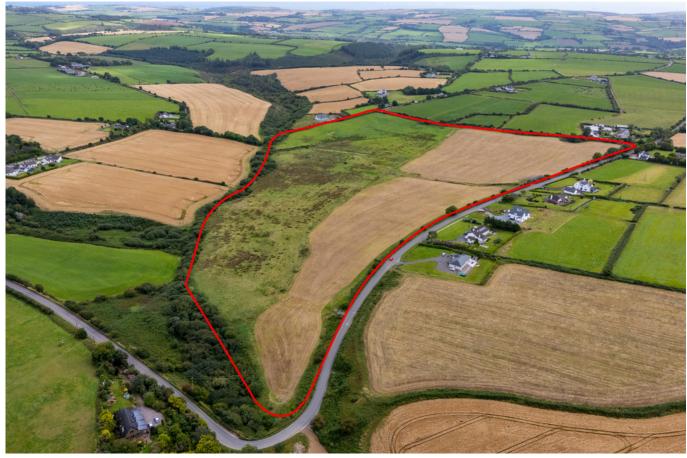

# Lands at Minane Bridge, Carrigaline, Cork

## **EXTENDING TO 18.55 HA ( C.46 ACRES)**

60 South Mall, Cork.Tel: 021 490 5000Email: info@eracork.ieWeb: www.eracork.ie

PSRA No. 002584

#### | FEATURES

- Extensive Road frontage.
- Currently laid to grass.
- Lands are comprised in Folio CK75570F.
- Non-Residential.

### | LOCATION

Located approximately 4km from Carrigaline town centre via R611.

**Disclaimer:** The above details are for guidance only and do not form part of any contract. They have been prepared with care but we are not responsible for any inaccuracies. All descriptions, dimensions, references to condition and necessary permission for use and occupation, and other details are given in good faith and are believed to be correct but any intending purchaser or tenant should not rely on them as statements or representations of fact but must satisfy himself / herself by inspection or otherwise as to the correctness of each of them. In the event of any inconsistency between these particulars and the contract of sale, the latter shall prevail. The details are issued on the understanding that all negotiations on any property are conducted through this office.