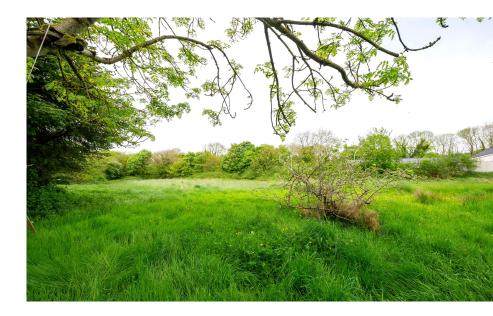

Asking Price: €165,000

Smithfield, Glantane, Mallow, Co.Cork, P51 RK10

sherryfitz.ie

This charming 1930s cottage has been extended to over 1200 square feet offering ample space for comfortable living. With four bedrooms, two reception rooms, a kitchen and one bathroom it provides a cozy yet functional layout. Situated on a generous 1-acre site, the property is surrounded by beautiful mature trees offering a serene and picturesque setting with lovely views of the surrounding countryside.

## Special Features & Services

- 1 acre site
- Double glazed windows
- OFCH
- Walking distance from Glantane village