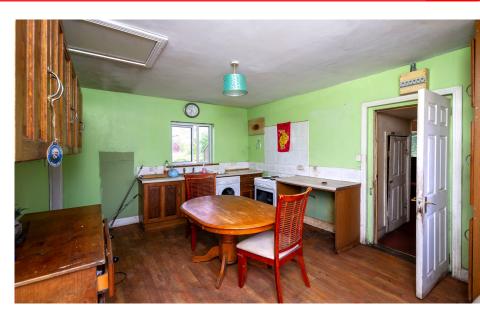

Asking Price: €165,000

Smithfield, Glantane, Mallow, Co.Cork, P51 RK10

sherryfitz.ie

This charming 1930s cottage has been extended to over 1200 square feet offering ample space for comfortable living. With four bedrooms, two reception rooms, a kitchen and one bathroom it provides a cozy yet functional layout. Situated on a generous 1-acre site, the property is surrounded by beautiful mature trees offering a serene and picturesque setting with lovely views of the surrounding countryside.

## Accommodation

| Living Room | <b>3.43m x 3.8m (11'3" x 12'6")</b><br>Carpet. Solid Fuel Fire with feature<br>surround. Radiator.           |
|-------------|--------------------------------------------------------------------------------------------------------------|
| Dining Room | <b>3,05m x 4.7m (3,16'5" x 15'5")</b><br>Dual Aspect.                                                        |
| Kitchen     | <b>3.4m x 4.55m (11'2" x 14'11")</b><br>Lino Flooring. Fully Fitted Kitchen.<br>Plumbed for washing machine. |
| Bedroom 1   | <b>3.46m x 2.66m (11'4'' x 8'9'')</b><br>Radiator.                                                           |
| Bedroom 2   | <b>3.21 x 2.7m (3.21 x 8'10'')</b><br>Radiator.                                                              |
| Bathroom    | <b>1.15m x 1.55m (3'9" x 5'1")</b><br>Fully Tiled. Whb, Electric Shower and<br>Toilet.                       |
| Upstairs    |                                                                                                              |
| Bedroom 3   | <b>3.25m x 4.77m (10'8" x 15'8")</b><br>Feature Fireplace. Radiator.                                         |
| Bedroom 4   | 3.77m x 3.4m (12'4" x 11'2")<br>Feature Fireplace. Radiator.                                                 |