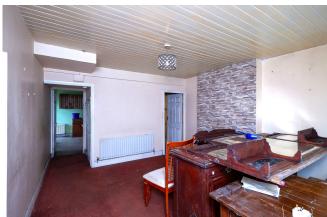

Inside, the cottage boasts feature fireplaces in two of the bedrooms adding to its character and charm. While it requires modernization, it presents immense potential for customization and enhancement to suit your personal taste and style.

## Accommodation

| Living Room | <b>3.43m x 3.8m (11'3" x 12'6")</b><br>Carpet. Solid Fuel Fire with feature<br>surround. Radiator.           |
|-------------|--------------------------------------------------------------------------------------------------------------|
| Dining Room | <b>3,05m x 4.7m (3,16'5" x 15'5")</b><br>Dual Aspect.                                                        |
| Kitchen     | <b>3.4m x 4.55m (11'2" x 14'11")</b><br>Lino Flooring. Fully Fitted Kitchen.<br>Plumbed for washing machine. |
| Bedroom 1   | <b>3.46m x 2.66m (11'4'' x 8'9'')</b><br>Radiator.                                                           |
| Bedroom 2   | <b>3.21 x 2.7m (3.21 x 8'10'')</b><br>Radiator.                                                              |
| Bathroom    | <b>1.15m x 1.55m (3'9" x 5'1")</b><br>Fully Tiled. Whb, Electric Shower and<br>Toilet.                       |
| Upstairs    |                                                                                                              |
| Bedroom 3   | <b>3.25m x 4.77m (10'8" x 15'8")</b><br>Feature Fireplace. Radiator.                                         |
| Bedroom 4   | 3.77m x 3.4m (12'4" x 11'2")<br>Feature Fireplace. Radiator.                                                 |