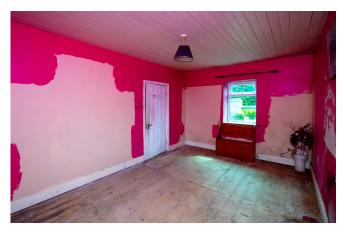

Inside, the cottage boasts feature fireplaces in two of the bedrooms adding to its character and charm. While it requires modernization, it presents immense potential for customization and enhancement to suit your personal taste and style.

## Accommodation

| Living Room | <b>3.43m x 3.8m (11'3" x 12'6")</b><br>Carpet. Solid Fuel Fire with feature<br>surround. Radiator.           |
|-------------|--------------------------------------------------------------------------------------------------------------|
| Dining Room | <b>3,05m x 4.7m (3,16'5" x 15'5")</b><br>Dual Aspect.                                                        |
| Kitchen     | <b>3.4m x 4.55m (11'2" x 14'11")</b><br>Lino Flooring. Fully Fitted Kitchen.<br>Plumbed for washing machine. |
| Bedroom 1   | <b>3.46m x 2.66m (11'4'' x 8'9'')</b><br>Radiator.                                                           |
| Bedroom 2   | <b>3.21 x 2.7m (3.21 x 8'10'')</b><br>Radiator.                                                              |
| Bathroom    | <b>1.15m x 1.55m (3'9" x 5'1")</b><br>Fully Tiled. Whb, Electric Shower and<br>Toilet.                       |
| Upstairs    |                                                                                                              |
| Bedroom 3   | <b>3.25m x 4.77m (10'8" x 15'8")</b><br>Feature Fireplace. Radiator.                                         |
| Bedroom 4   | 3.77m x 3.4m (12'4" x 11'2")<br>Feature Fireplace. Radiator.                                                 |