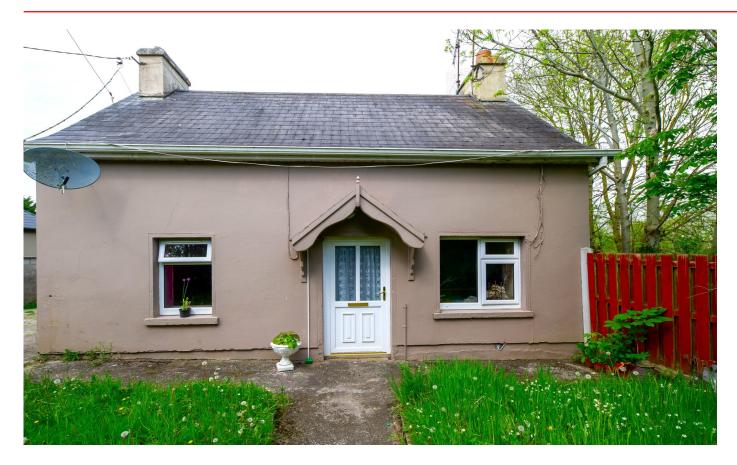

Asking Price: €165,000

Smithfield, Glantane, Mallow, Co.Cork, P51 RK10

sherryfitz.ie

This charming 1930s cottage has been extended to over 1200 square feet offering ample space for comfortable living. With four bedrooms, two reception rooms, a kitchen and one bathroom it provides a cozy yet functional layout. Situated on a generous 1-acre site, the property is surrounded by beautiful mature trees offering a serene and picturesque setting with lovely views of the surrounding countryside.

Inside, the cottage boasts feature fireplaces in two of the bedrooms adding to its character and charm. While it requires modernization, it presents immense potential for customization and enhancement to suit your personal taste and style.

Conveniently located within walking distance of Glantane village, residents have easy access to essential amenities such as a church, pub and GAA ground. Additionally, being less than 10km from Mallow town centre ensures access to a wider range of services, shops and facilities.