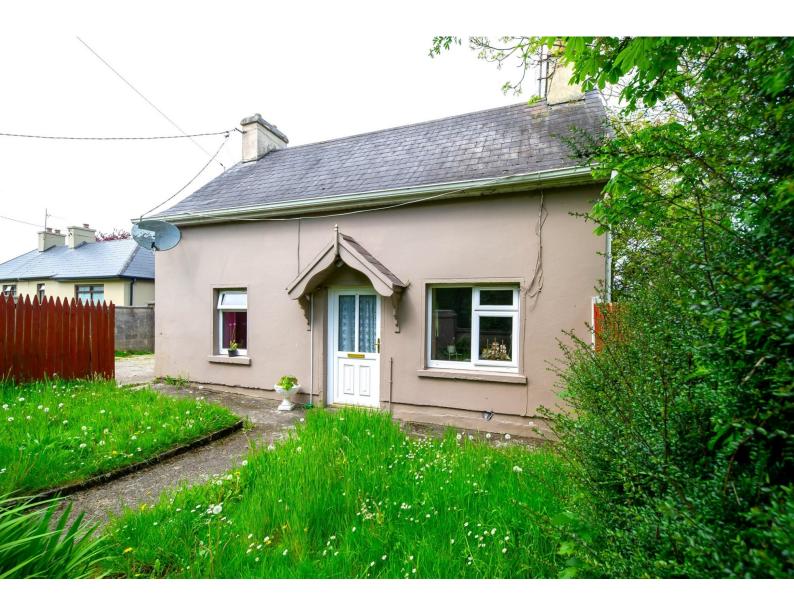

Asking Price: €165,000

Smithfield, Glantane, Mallow, Co.Cork, P51 RK10

sherryfitz.ie

This charming 1930s cottage has been extended to over 1200 square feet offering ample space for comfortable living. With four bedrooms, two reception rooms, a kitchen and one bathroom it provides a cozy yet functional layout. Situated on a generous 1-acre site, the property is surrounded by beautiful mature trees offering a serene and picturesque setting with lovely views of the surrounding countryside.

Inside, the cottage boasts feature fireplaces in two of the bedrooms adding to its character and charm. While it requires modernization, it presents immense potential for customization and enhancement to suit your personal taste and style.

Conveniently located within walking distance of Glantane village, residents have easy access to essential amenities such as a church, pub and GAA ground. Additionally, being less than 10km from Mallow town centre ensures access to a wider range of services, shops and facilities.