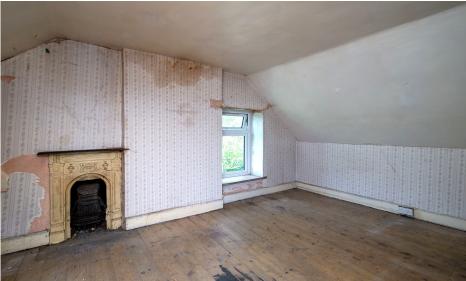

Inside, the cottage boasts feature fireplaces in two of the bedrooms adding to its character and charm. While it requires modernization, it presents immense potential for customization and enhancement to suit your personal taste and style.

## Accommodation

| Living Room | <b>3.43m x 3.8m (11'3" x 12'6")</b><br>Carpet. Solid Fuel Fire with feature<br>surround. Radiator.           |
|-------------|--------------------------------------------------------------------------------------------------------------|
| Dining Room | <b>3,05m x 4.7m (3,16'5" x 15'5")</b><br>Dual Aspect.                                                        |
| Kitchen     | <b>3.4m x 4.55m (11'2" x 14'11")</b><br>Lino Flooring. Fully Fitted Kitchen.<br>Plumbed for washing machine. |
| Bedroom 1   | <b>3.46m x 2.66m (11'4'' x 8'9'')</b><br>Radiator.                                                           |
| Bedroom 2   | <b>3.21 x 2.7m (3.21 x 8'10'')</b><br>Radiator.                                                              |
| Bathroom    | <b>1.15m x 1.55m (3'9" x 5'1")</b><br>Fully Tiled. Whb, Electric Shower and<br>Toilet.                       |
| Upstairs    |                                                                                                              |
| Bedroom 3   | <b>3.25m x 4.77m (10'8" x 15'8")</b><br>Feature Fireplace. Radiator.                                         |
| Bedroom 4   | 3.77m x 3.4m (12'4" x 11'2")<br>Feature Fireplace. Radiator.                                                 |