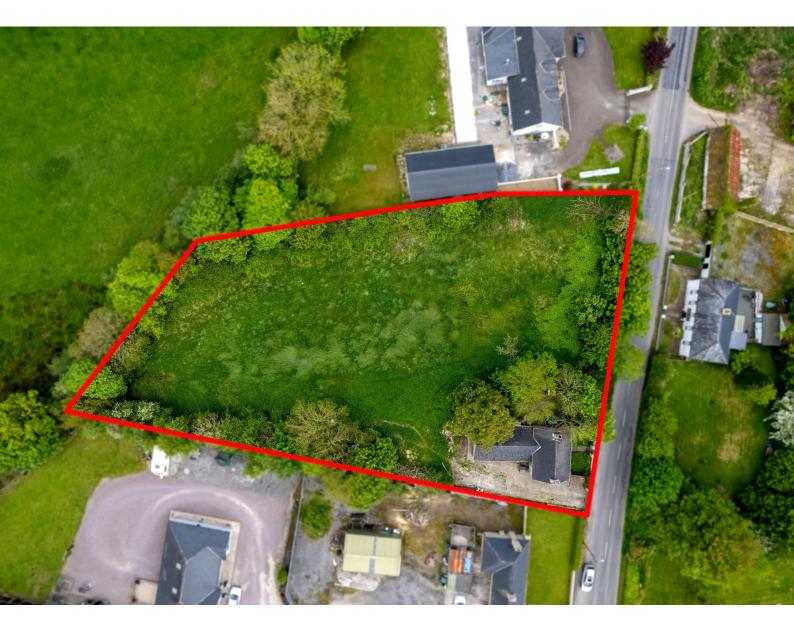

Asking Price: €165,000

Smithfield, Glantane, Mallow, Co.Cork, P51 RK10

sherryfitz.ie

This charming 1930s cottage has been extended to over 1200 square feet offering ample space for comfortable living. With four bedrooms, two reception rooms, a kitchen and one bathroom it provides a cozy yet functional layout. Situated on a generous 1-acre site, the property is surrounded by beautiful mature trees offering a serene and picturesque setting with lovely views of the surrounding countryside.

## Special Features & Services

- 1 acre site
- Double glazed windows
- OFCH
- Walking distance from Glantane village