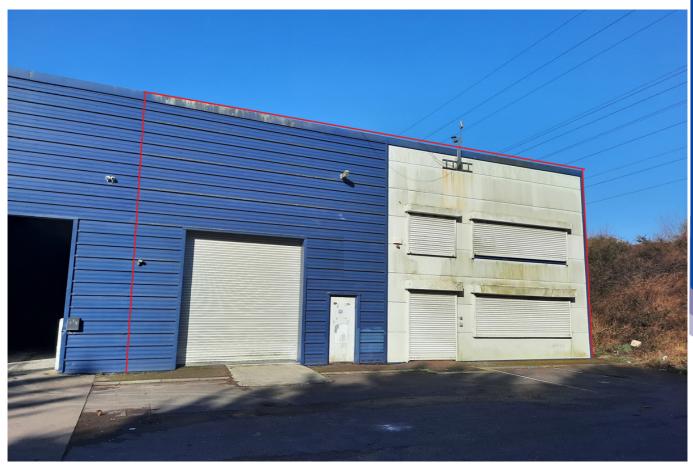

#### | FEATURES

Unit 5 Kilbarry Business Park comprises a well laid out, end-of-terrace industrial unit with two storey office accommodation to front. The building is of concrete portal frame construction supporting a pitched, twin skin, insulated asbestos roof. Perimeter walls are formed in concrete blockwork and insulated panel cladding and all party walls are of concrete block. Internal eaves height extends to 5.66 meters and the unit is served by one roller shutter goods access door as well as two personnel doors. The two storey office element to the front of the building is formed in concrete blockwork and includes concrete floors throughout.