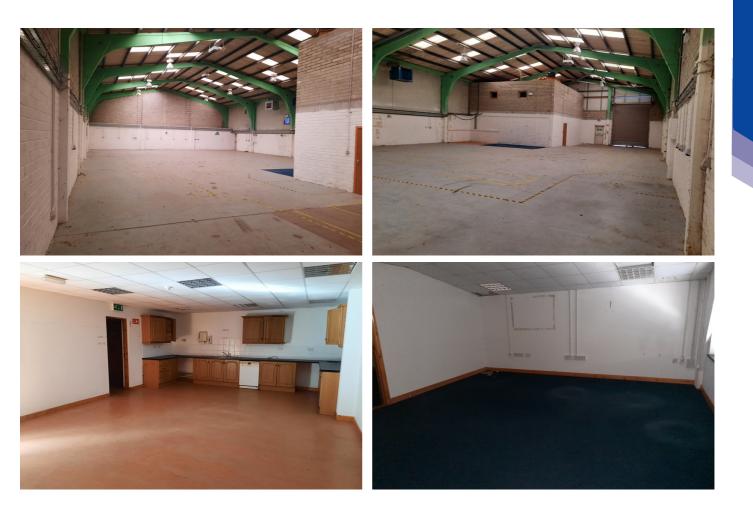

#### | FEATURES

Unit 5 Kilbarry Business Park comprises a well laid out, end-of-terrace industrial unit with two storey office accommodation to front. The building is of concrete portal frame construction supporting a pitched, twin skin, insulated asbestos roof. Perimeter walls are formed in concrete blockwork and insulated panel cladding and all party walls are of concrete block. Internal eaves height extends to 5.66 meters and the unit is served by one roller shutter goods access door as well as two personnel doors. The two storey office element to the front of the building is formed in concrete blockwork and includes concrete floors throughout.

#### | ACCOMMODATION

Warehouse area - 423 sq.m. Ground Floor Office - 71 sq.m. First Floor Office - 71 sq.m.

**Disclaimer:** The above details are for guidance only and do not form part of any contract. They have been prepared with care but we are not responsible for any inaccuracies. All descriptions, dimensions, references to condition and necessary permission for use and occupation, and other details are given in good faith and are believed to be correct but any intending purchaser or tenant should not rely on them as statements or representations of fact but must satisfy himself / herself by inspection or otherwise as to the correctness of each of them. In the event of any inconsistency between these particulars and the contract of sale, the latter shall prevail. The details are issued on the understanding that all negotiations on any property are conducted through this office.