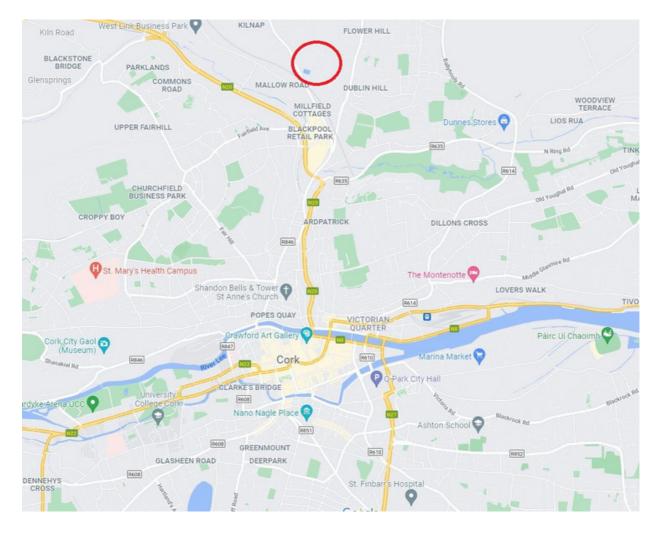

# | LOCATION MAP:

# **INDUSTRIAL UNIT FOR SALE**

Kilbarry Business Park is situated on the north side of Cork city, within c.2.5 km of the city centre. More specifically it lies on the west of Dublin Hill, between its junctions with Hawthorn Estate and Kinvara Park. It lies adjacent to the N20 (Cork - Limerick Road) and within c.7km of Junction 18 on the M8 (Cork - Dublin Motorway).