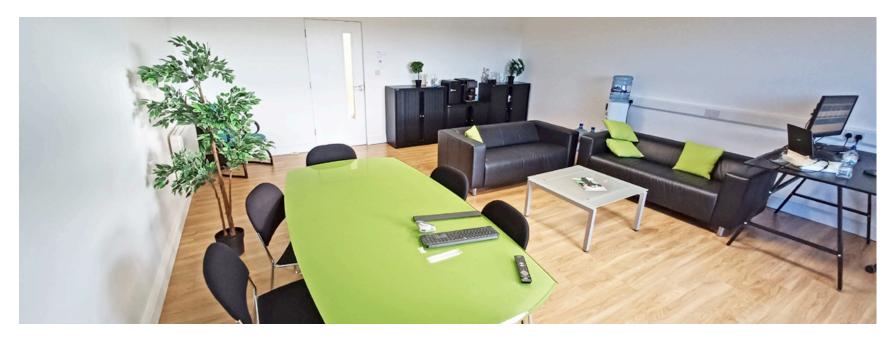

#### DESCRIPTION

The property comprises a two-storey commercial unit laid out with reception and workshop / storage on the ground floor level together with office accommodation on the first floor. The property comprises 2 open plan offices, 2 private offices, canteen, workshop, storage area and toilet. The building is constructed on a steel portal frame with concrete block and metal clad walls under a pitched roof. The workshop area has sealed concrete floors, part plastered and part painted concrete block walls, tube lighting and the eaves height of approx. 6.7m. Loading access is provided by means of an electronic roller shutter door to the rear. There is an electric car charging point to the rear of the building.