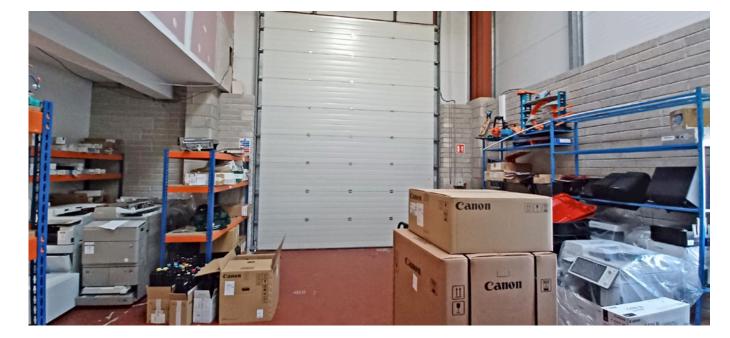

#### DESCRIPTION

The property comprises a two-storey commercial unit laid out with reception and workshop / storage on the ground floor level together with office accommodation on the first floor. The property comprises 2 open plan offices, 2 private offices, canteen, workshop, storage area and toilet. The building is constructed on a steel portal frame with concrete block and metal clad walls under a pitched roof. The workshop area has sealed concrete floors, part plastered and part painted concrete block walls, tube lighting and the eaves height of approx. 6.7m. Loading access is provided by means of an electronic roller shutter door to the rear. There is an electric car charging point to the rear of the building.