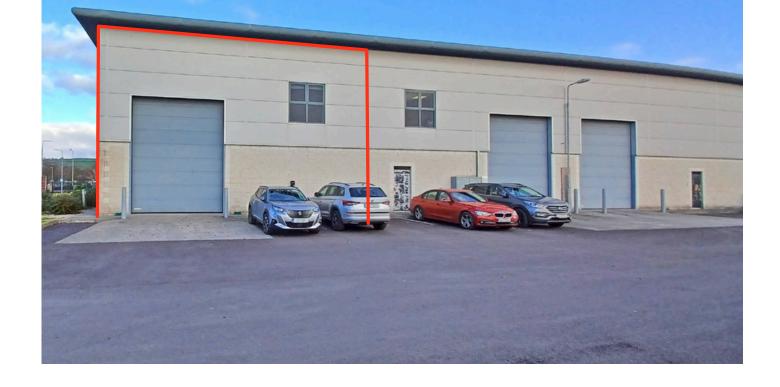

## TO LET

Unit B1A, Fota Point Enterprise Park, Cobh Cross, Carrigtwohill, Cork

1. Forde & CL

\*

17

HE- HULKIES

cante

BLOCK B

Good loading access with roller shutter to the rear

#### DESCRIPTION

The property comprises a two-storey commercial unit laid out with reception and workshop / storage on the ground floor level together with office accommodation on the first floor. The property comprises 2 open plan offices, 2 private offices, canteen, workshop, storage area and toilet. The building is constructed on a steel portal frame with concrete block and metal clad walls under a pitched roof. The workshop area has sealed concrete floors, part plastered and part painted concrete block walls, tube lighting and the eaves height of approx. 6.7m. Loading access is provided by means of an electronic roller shutter door to the rear. There is an electric car charging point to the rear of the building.