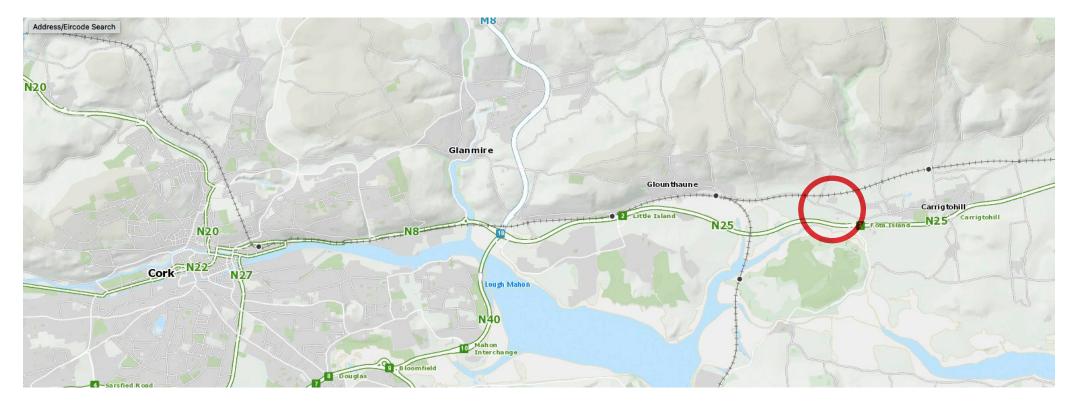

#### LOCATION

The property is situated in Fota Point Enterprise Park, a mixeduse business park on the western side of Carrigtwohill just north of the N25 Cork to Waterford Road and only a 5-minute drive east of the Jack Lynch Tunell. Fota Point is situated in an established commercial location to the southwest of the IDA Business Park and immediately west of the Tesla showroom and Spar / Top Oil Junction 3 service station. Fota Retail & Business Park is immediately to the south and has a quality retail presence with occupiers including Bakestone Café & Restaurant with Meadows & Byrne, Top Drawer, Cash & Carry Kitchens and Bella Baby.

Carrigtwohill town centre is situated approximately 2 kilometres to the east, Cork city is 13km to the west and Midleton is 10km to the east. Carrigtwohill has a successful IDA Business Park with a range of multi-national occupiers including Stryker and Gilead Sciences. Carrigtwohill has a train station on the Cork/Midleton commuter railway line with numerous services running daily.

#### **LOCATION MAP**