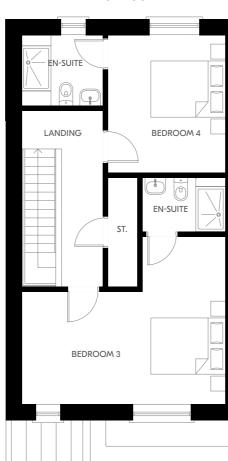

gh Homes Ltd may alter the layout, building style, landscape and spec without notice. The finished home may therefore vary from the information provided.

#### THE BEECH

3 Bed Semi Detached 120.6 sqm | 1298 sqft





Plans and dimensions are indicative only and subject to change. Glenveagh Homes Ltd may alter the layout, building style, landscape and spec without notice. The finished home may therefore vary from the information provided.

For illustrative purposes.



Plans and dimensions are indicative only and subject to change. Glenveagh Homes Ltd may alter the layout, building style, landscape and spec without notice. The finished home may therefore vary from the information provided.

### THE OAK

4 Bed Semi Detached + Study 168.9 sqm | 1818 sqft



**Ground Floor** 



First Floor



Plans and dimensions are indicative only and subject to change. Glenveagh Homes Ltd may alter the layout, building style, landscape and spec without notice. The finished home may therefore vary from the information provided.

Second Floor

For illustrative purposes.

#### THE ELM

4 Bed Semi Detached + Study 168.9 sqm | 1818 sqft



**Ground Floor** 



First Floor



Plans and dimensions are indicative only and subject to change. Glenveagh Homes Ltd may alter the layout, building style, landscape and spec without notice. The finished home may therefore vary from the information provided.

Second Floor

## Glenveagh Home of the new.

Developer: Glenveagh Homes

Architect: **AKM Design** 

Solicitor: Sheehan & Company

#### Selling agent



01 628 6128

PSRA Licence: 003764

The informati