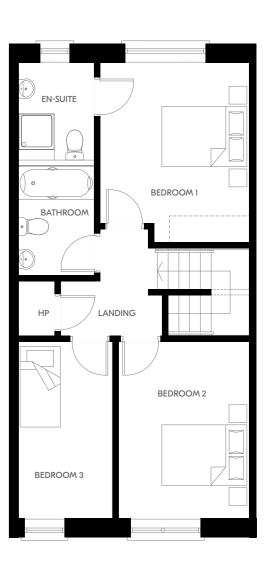

### THE OAK

4 Bed Semi Detached + Study 168.9 sqm | 1818 sqft

**Ground Floor** 

First Floor

Plans and dimensions are indicative only and subject to change. Glenveagh Homes Ltd may alter the layout, building style, landscape and spec without notice. The finished home may therefore vary from the information provided.

Second Floor

For illustrative purposes.