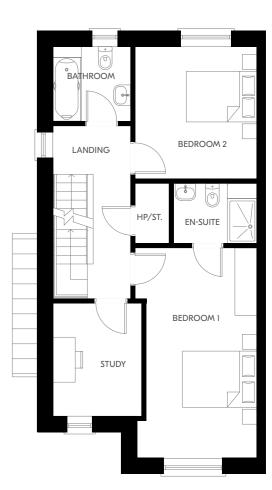

### THE OAK

4 Bed Semi Detached + Study 168.9 sqm | 1818 sqft

**Ground Floor** 

First Floor

Plans and dimensions are indicative only and subject to change. Glenveagh Homes Ltd may alter the layout, building style, landscape and spec without notice. The finished home may therefore vary from the information provided.