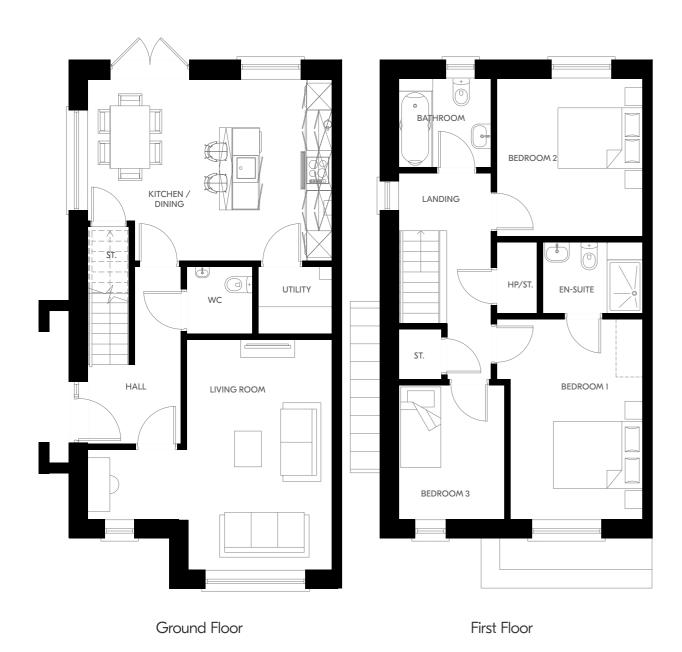

#### THE ELM

4 Bed Semi Detached + Study 168.9 sqm | 1818 sqft

**Ground Floor** 

First Floor

Plans and dimensions are indicative only and subject to change. Glenveagh Homes Ltd may alter the layout, building style, landscape and spec without notice. The finished home may therefore vary from the information provided.

Second Floor