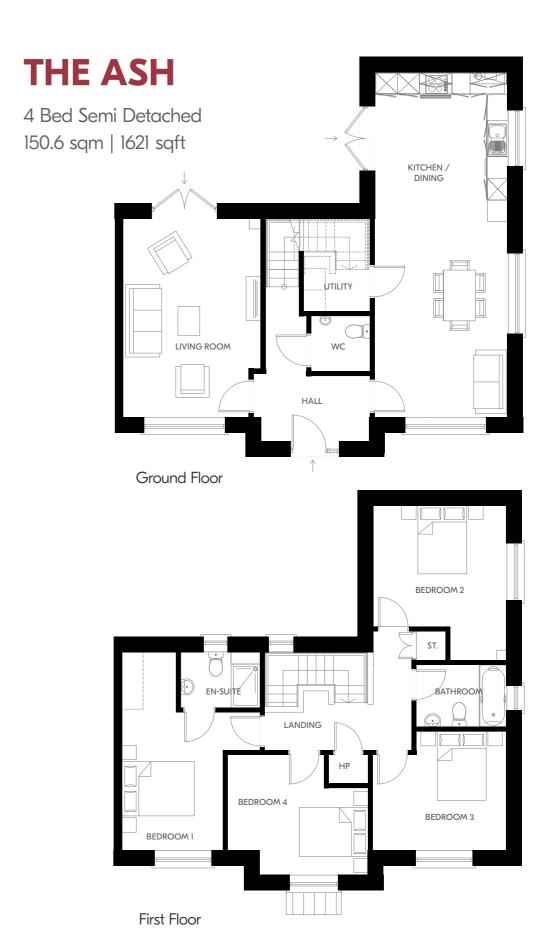

### THE OAK

4 Bed Semi Detached + Study 168.9 sqm | 1818 sqft

**Ground Floor** 

First Floor

Plans and dimensions are indicative only and subject to change. Glenveagh Homes Ltd may alter the layout, building style, landscape and spec without notice. The finished home may therefore vary from the information provided.

Second Floor

For illustrative purposes.