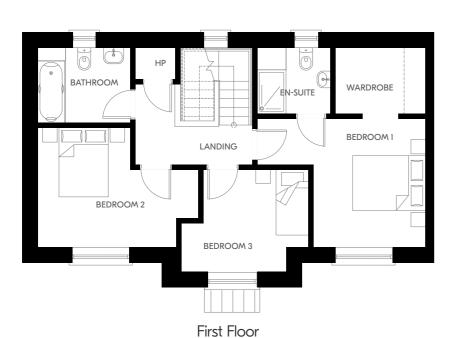

### THE OAK

4 Bed Semi Detached + Study 168.9 sqm | 1818 sqft

**Ground Floor** 

First Floor

Plans and dimensions are indicative only and subject to change. Glenveagh Homes Ltd may alter the layout, building style, landscape and spec without notice. The finished home may therefore vary from the information provided.

Second Floor

For illustrative purposes.