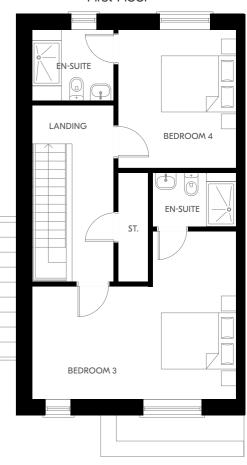

ce. The finished home may therefore vary from the information provided.

For illustrative purposes.



Plans and dimensions are indicative only and subject to change. Glenveagh Homes Ltd may alter the layout, building style, landscape and spec without notice. The finished home may therefore vary from the information provided.

### THE OAK

4 Bed Semi Detached + Study 168.9 sqm | 1818 sqft



**Ground Floor** 



First Floor



Plans and dimensions are indicative only and subject to change. Glenveagh Homes Ltd may alter the layout, building style, landscape and spec without notice. The finished home may therefore vary from the information provided.

Second Floor

For illustrative purposes.

#### THE ELM

4 Bed Semi Detached + Study 168.9 sqm | 1818 sqft



**Ground Floor** 



First Floor



Plans and dimensions are indicative only and subject to change. Glenveagh Homes Ltd may alter the layout, building style, landscape and spec without notice. The finished home may therefore vary from the information provided.

Second Floor

## Glenveagh Home of the new.

Developer: Glenveagh Homes

Architect: **AKM Design** 

Solicitor: Sheehan & Company

#### Selling agent



01 628 6128

PSRA Licence: 003764

The information in this document including any plans, descriptions, images, specifications or dimensions in it or separately provided or communicated to prospective buyers is indicative and intended to act as a guide only. Any such information, plans, descriptions, images, specifications or dimensions (including any information or details which may be given verbally) should not be