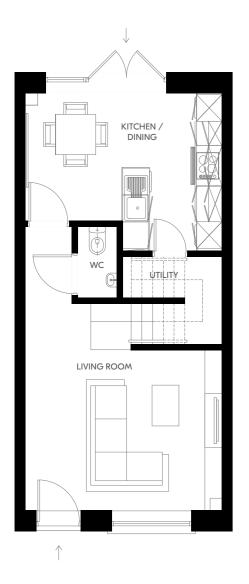

#### THE HAZEL

2 Bed Mid & End Terrace 83.1 - 83.7 sqm | 894-901 sqft

Ground Floor First Floor

Plans and dimensions are indicative only and subject to change. Glenveagh Homes Ltd may alter the layout, building style, landscape and spec without notice. The finished home may therefore vary from the information provided.