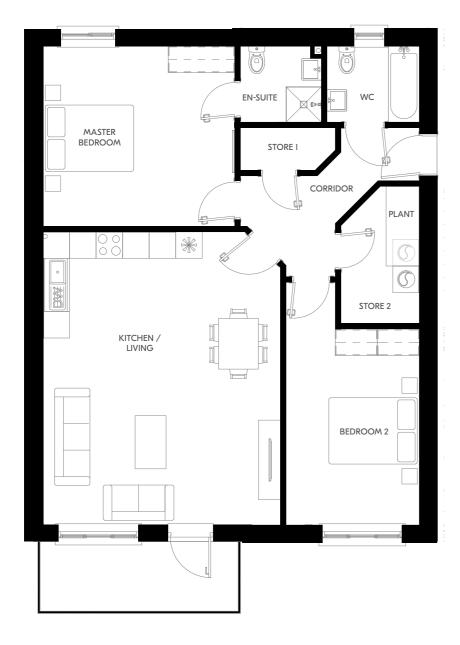

### THE OAK

4 Bed Semi Detached + Study 168.9 sqm | 1818 sqft

**Ground Floor** 

First Floor

Plans and dimensions are indicative only and subject to change. Glenveagh Homes Ltd may alter the layout, building style, landscape and spec without notice. The finished home may therefore vary from the information provided.

Second Floor

For illustrative purposes.