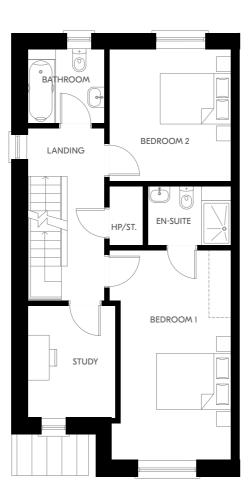

### THE OAK

4 Bed Semi Detached + Study 168.9 sqm | 1818 sqft

**Ground Floor** 

First Floor

Plans and dimensions are indicative only and subject to change. Glenveagh Homes Ltd may alter the layout, building style, landscape and spec without notice. The finished home may therefore vary from the information provided.