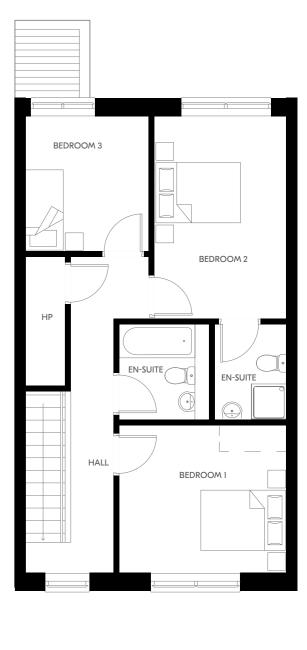

#### **THE APPLE**

2 Bed Apartment 83.6 - 92.3 sqm | 900 - 994 sqft

First Floor

Plans and dimensions are indicative only and subject to change. Glenveagh Homes Ltd may alter the layout, building style, landscape and spec without notice. The finished home may therefore vary from the information provided.