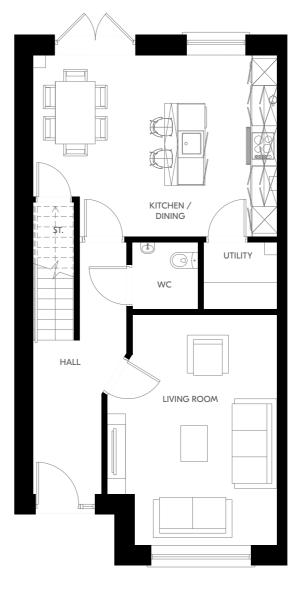

#### THE HAZEL

2 Bed Mid & End Terrace 83.1 - 83.7 sqm | 894-901 sqft

Ground Floor First Floor

Plans and dimensions are indicative only and subject to change. Glenveagh Homes Ltd may alter the layout, building style, landscape and spec without notice. The finished home may therefore vary from the information provided.

For illustrative purposes.