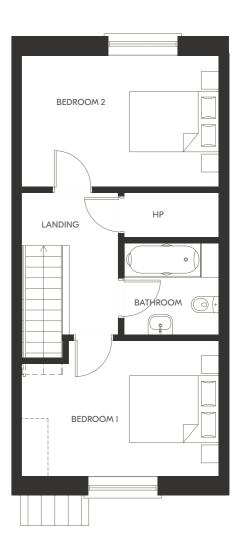

#### THE ELM

4 Bed Semi Detached + Study 168.9 sqm | 1818 sqft

**Ground Floor** 

First Floor

Plans and dimensions are indicative only and subject to change. Glenveagh Homes Ltd may alter the layout, building style, landscape and spec without notice. The finished home may therefore vary from the information provided.

Second Floor