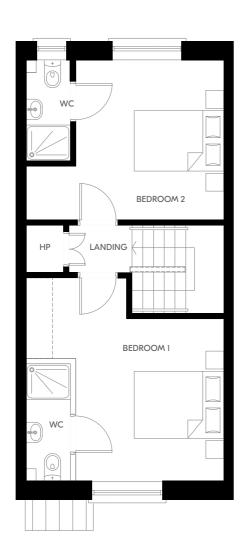

#### THE HAZEL

2 Bed Mid & End Terrace 83.1 - 83.7 sqm | 894-901 sqft

Ground Floor First Floor

Plans and dimensions are indicative only and subject to change. Glenveagh Homes Ltd may alter the layout, building style, landscape and spec without notice. The finished home may therefore vary from the information provided.