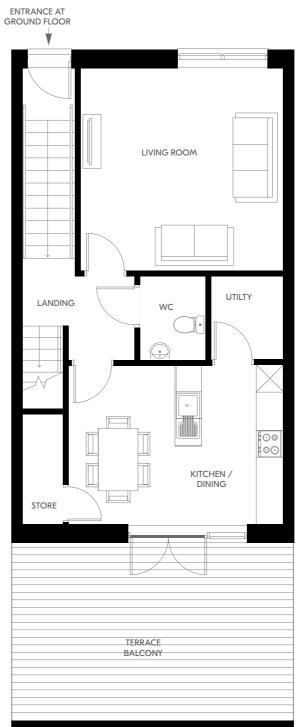

#### **THE APPLE**

2 Bed Apartment 83.6 - 92.3 sqm | 900 - 994 sqft

First Floor

Plans and dimensions are indicative only and subject to change. Glenveagh Homes Ltd may alter the layout, building style, landscape and spec without notice. The finished home may therefore vary from the information provided.