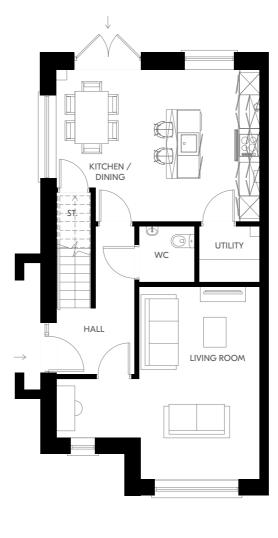

### THE OAK

4 Bed Semi Detached + Study 168.9 sqm | 1818 sqft

**Ground Floor** 

First Floor

Plans and dimensions are indicative only and subject to change. Glenveagh Homes Ltd may alter the layout, building style, landscape and spec without notice. The finished home may therefore vary from the information provided.