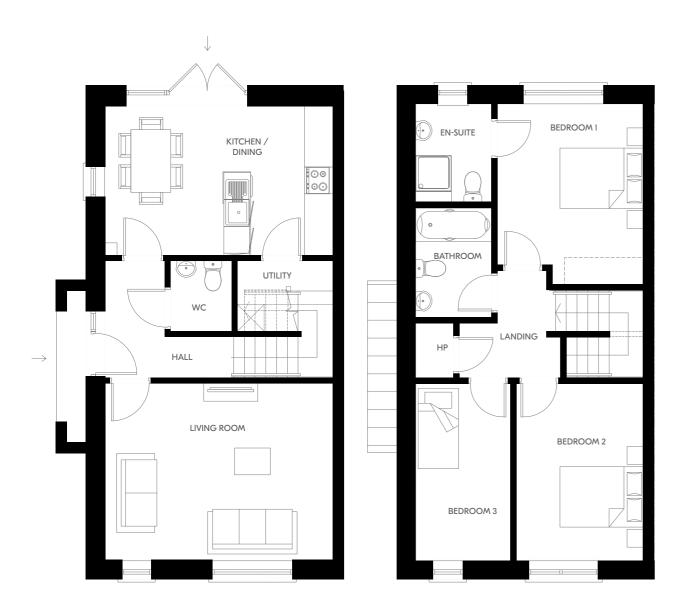

### THE OAK

4 Bed Semi Detached + Study 168.9 sqm | 1818 sqft

**Ground Floor** 

First Floor

Plans and dimensions are indicative only and subject to change. Glenveagh Homes Ltd may alter the layout, building style, landscape and spec without notice. The finished home may therefore vary from the information provided.

Second Floor

For illustrative purposes.