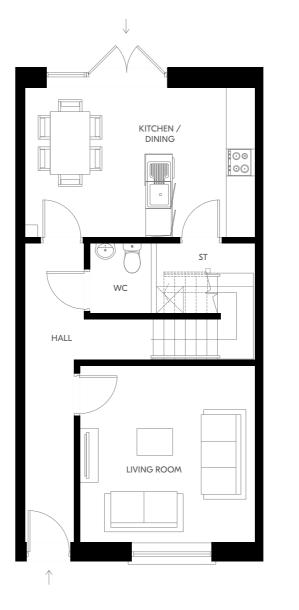

#### THE ELM

4 Bed Semi Detached + Study 168.9 sqm | 1818 sqft

**Ground Floor** 

First Floor

Plans and dimensions are indicative only and subject to change. Glenveagh Homes Ltd may alter the layout, building style, landscape and spec without notice. The finished home may therefore vary from the information provided.