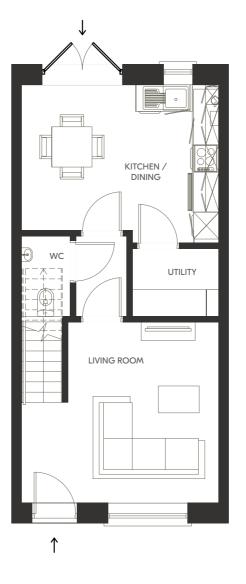

#### THE WILLOW

2 Bed Mid & End Terrace 83.1 - 83.7 sqm | 894 - 901 sqft

Ground Floor First Floor

Plans and dimensions are indicative only and subject to change. Glenveagh Homes Ltd may alter the layout, building style, landscape and spec without notice. The finished home may therefore vary from the information provided.