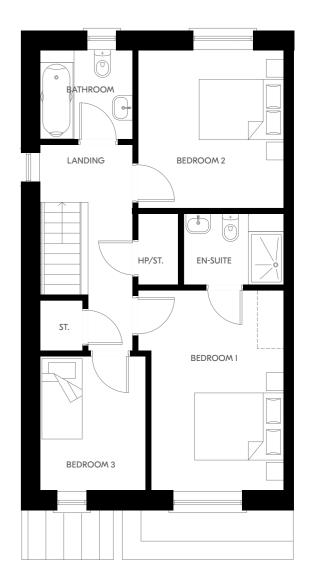

#### THE HAZEL

2 Bed Mid & End Terrace 83.1 - 83.7 sqm | 894-901 sqft

Ground Floor First Floor

Plans and dimensions are indicative only and subject to change. Glenveagh Homes Ltd may alter the layout, building style, landscape and spec without notice. The finished home may therefore vary from the information provided.

For illustrative purposes.