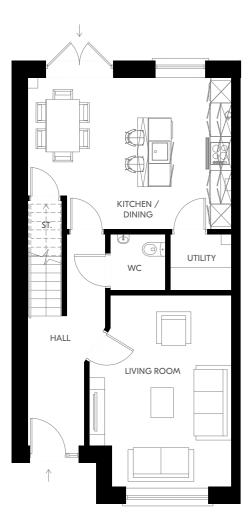

### THE OAK

4 Bed Semi Detached + Study 168.9 sqm | 1818 sqft

**Ground Floor** 

First Floor

Plans and dimensions are indicative only and subject to change. Glenveagh Homes Ltd may alter the layout, building style, landscape and spec without notice. The finished home may therefore vary from the information provided.