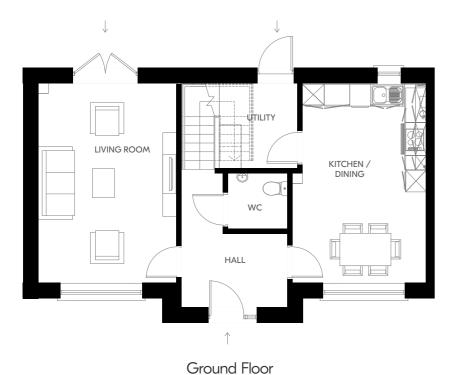

### THE OAK

4 Bed Semi Detached + Study 168.9 sqm | 1818 sqft

**Ground Floor** 

First Floor

Plans and dimensions are indicative only and subject to change. Glenveagh Homes Ltd may alter the layout, building style, landscape and spec without notice. The finished home may therefore vary from the information provided.

Second Floor

For illustrative purposes.