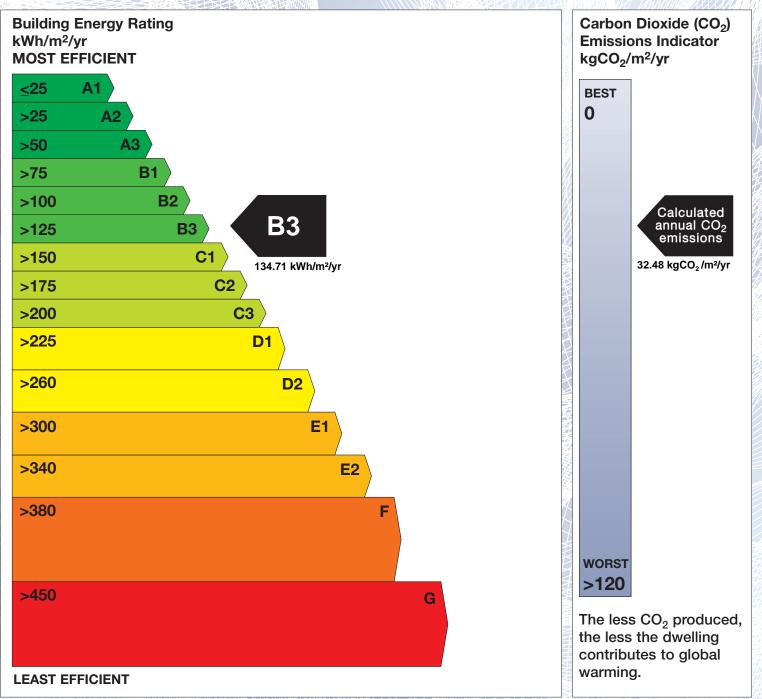

The Building Energy Rating (BER) is an indication of the energy performance of this dwelling. It covers energy use for space heating, water heating, ventilation and lighting, calculated on the basis of standard occupancy. It is expressed as primary energy use per unit floor area per year (kWh/m<sup>2</sup>/yr).

'A' rated properties are the most energy efficient and will tend to have the lowest energy bills.

**IMPORTANT:** This BER is calculated on the basis of data provided to and by the BER Assessor, and using the version of the assessment software quoted below. A future BER assigned to this dwelling may be different, as a result of changes to the dwelling or to the assessment software.