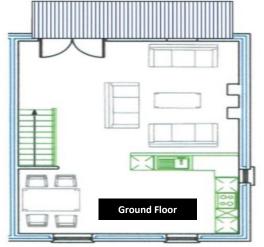

### **Ground Floor**

## **Lofted Sitting Room**

Doors to large balcony (2m X 5m).

#### Kitchen

**Fully Fitted** 