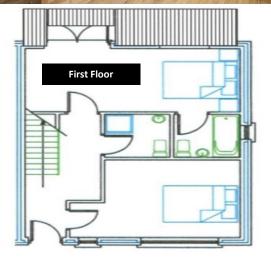

## **First Floor**

# **Entrance Hall**

**Bedroom 1** (Ensuite with heated marble floors) French doors opening to Terrace.

**Bedroom 2** (Ensuite with heated marble floors)