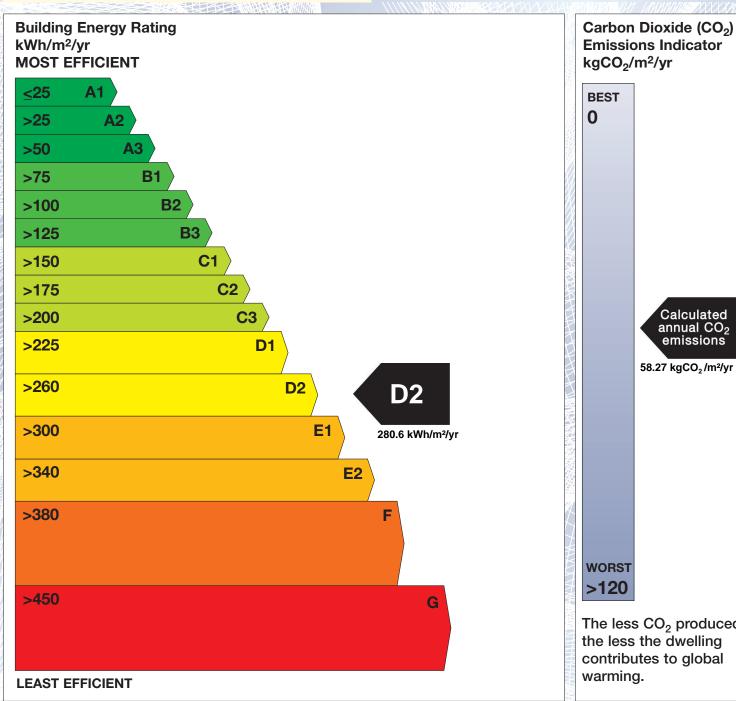

## BER for the building detailed below is:

**D2** 

**Address AYLESFORD** 

210 ROCHESTOWN AVENUE

**DUN LAOGHAIRE** CO. DUBLIN

**BER Number** 109700286 Date of Issue 10/04/2017 Valid Until 10/04/2027 Assessor Number 105792 Assessor Company No 105792

The Building Energy Rating (BER) is an indication of the energy performance of this dwelling. It covers energy use for space heating, water heating, ventilation and lighting, calculated on the basis of standard occupancy. It is expressed as primary energy use per unit floor area per year (kWh/m²/yr).

'A' rated properties are the most energy efficient and will tend to have the lowest energy bills.

**Emissions Indicator** Calculated annual CO2 emissions 58.27 kgCO<sub>2</sub>/m<sup>2</sup>/yr The less CO<sub>2</sub> produced, the less the dwelling contributes to global