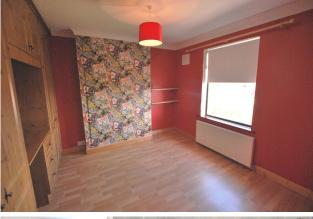

## **BEDROOM 1**

### 11'1" x 9'1" (3.4m x 2.8m)

Double bedroom at rear of the property, laminatedd flooring with built in wardrobes.

### **BEDROOM 2**

13'2" x 9"5' (4m x 2.9m) Double bedroom with laminated flooring and wall of built in wardrobes. Access to ensuite.

### **BEDROOM 3**

9'1" x 7"9' (2.8m x 2.4m) Single bedroom to the front of the property with laminated flooring.