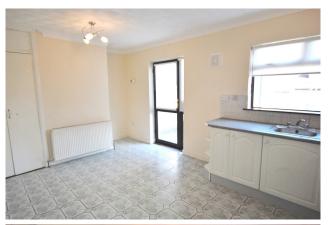

## **KITCHEN/DINING**

### 17'4" x 10'8" (5.3m x 3.3m)

Fitted L-shaped kitchen, tiled floor and splashback, double doors to lounge and access to rear of the property.