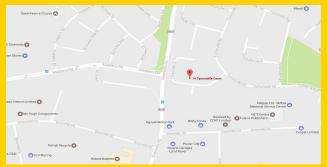

# DIRECTIONS

If travelling on Greenhills Road towards Tallaght turn left at the traffic light junction after The Cuckoos Nest onto Castletymon Road. Take your 1st right turn onto Tymonville Road and take your 3rd right turn onto Tymonville Court. No. 14 can be found on the right hand side.

## LOCATION