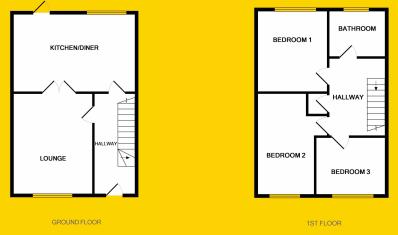

# **FLOOR PLANS**

OUR FLOOR PLANS ARE PROVIDED FOR THE SOLE PURPOSE OF GIVING YOU AN IDEA AS TO THE INTERIOR LAYOUT. DIMENSIONS HAVE BEEN ROUNDED OFF AND ESTIMATED WHERE APPROPRIATE TO PROVIDE CLARITY AND SAVE SPACE. TOTAL SQUARE FOOTAGE IS AN APPROXIMATION OF INTERIOR SPACE.