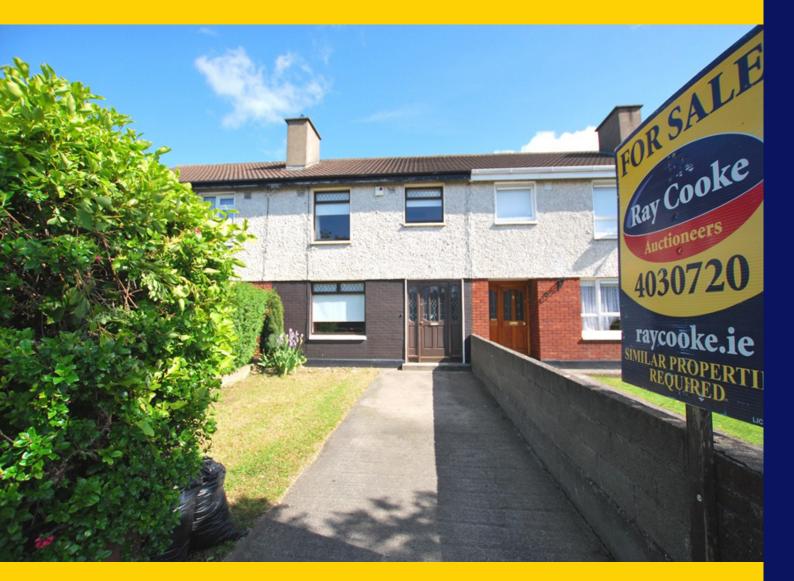

14 Tymonville Court Tallaght Dublin 24

Three Bedroom Terraced c.83.6sq.m. /900sq.ft BER TBC

Price: €210,000

raycooke.ie PSRA LICENCE NO. 002307

# DESCRIPTION

RAY COOKE AUCTIONEERS are delighted to introduce no. 14 Tymonville Court to the market – a three bedroom "blank canvas" giving one discerning buyer the opportunity to apply their own stamp and create a stunning family home. The location speaks volumes about the property as within a stone's throw you will be everywhere you need to be! Local shops, shopping centres, primary and secondary schools, leisure facilities, IT Tallaght and Tallaght Hospital are all very easily accessible. Bus routes to and from Dublin's city centre are perfectly positioned to the front of the development and the M50 Motorway and The Luas are both merely minutes by car.

Interior living accommodation in need of cosmetic upgrading comprises of entrance hallway, kitchen/ dining room, lounge, three bedrooms and main family bathroom. There is off street parking to the front and to the rear is a most generous lawned garden with a block storage shed. Prime for first time buyers and young families; blink and you may miss this one. Call Ray Cooke Auctioneers for further information or to arrange viewing.