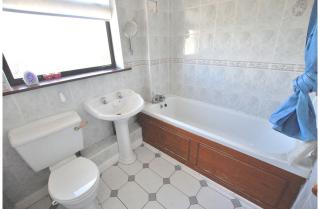

## BATHROOM

6'9" x 6'2" (2.1m x 1.9m) With wc, whb, bath and walled micra shower.

OUTSIDE FRONT Concrete driveway with side lawn area, bounded by hedging.