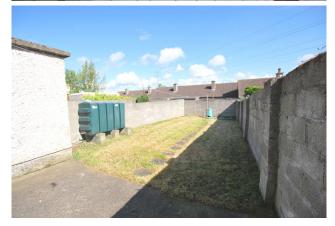

### OUTSIDE REAR

Generous rear garden, walled to sides and rear, mainly in lawn with paved stepping stones and block storage area.