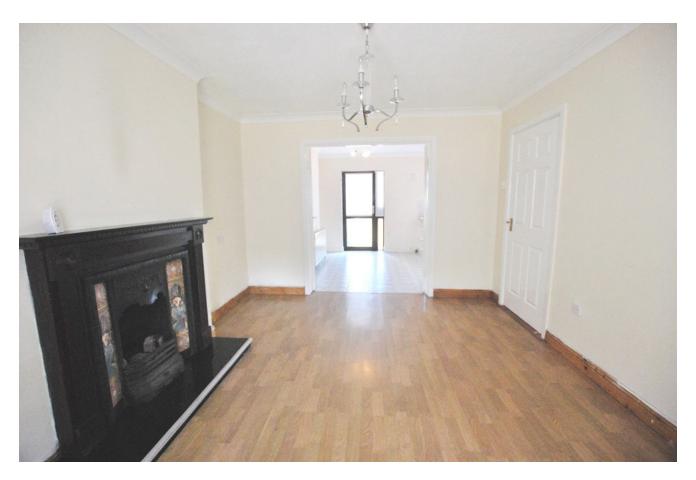

## LOUNGE

13'4" x 11'1" (4.1m x 3.4m) Laminated flooring. Feature open fireplace and access to rear of the property.