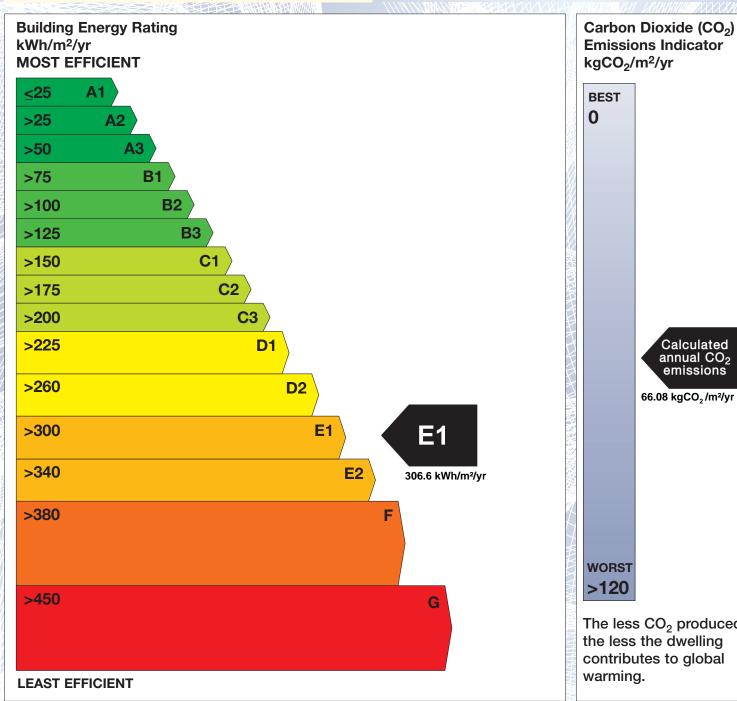

## BER for the building detailed below is:

**E1** 

**Address** 1 SPRINGHILL COTTAGES

STRADBROOK ROAD

**BLACKROCK** CO. DUBLIN

Eircode A94X6R7 **BER Number** 114167471 Date of Issue 19/07/2021 Valid Until 19/07/2031 Assessor Number 106017 Assessor Company No 105154

The Building Energy Rating (BER) is an indication of the energy performance of this dwelling. It covers energy use for space heating, water heating, ventilation and lighting, calculated on the basis of standard occupancy. It is expressed as primary energy use per unit floor area per year (kWh/m²/yr).

'A' rated properties are the most energy efficient and will tend to have the lowest energy bills.

**Emissions Indicator** Calculated annual CO2 emissions 66.08 kgCO<sub>2</sub>/m<sup>2</sup>/yr The less CO<sub>2</sub> produced, the less the dwelling contributes to global