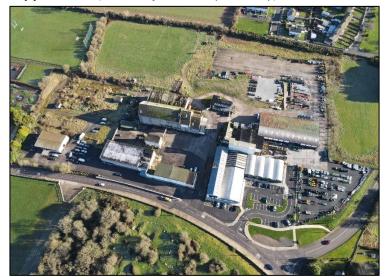

### LOCATION

- The property is located in Bridebridge, adjoining Castlelyons, situated in north County Cork, approx. 6.5 km south of Fermoy and the M8 Motorway (Exit 15), and 22 km northeast of Cork City.
- The property is located beside Tirlán Agri-Branch, with Castlelyons Boys National School located to the north, agricultural lands and the Hillview Residential Estate to the rear.
- Bridebridge, together with Castlelyons comprise two nearby interdependent rural settlements which mainly provide local services with Centra Convenience Store, Church, National School and GAA grounds located close by.
- The Local Authority for the area is Cork County Council.
- Eircode: P61 K156.

### **PROPERTY DESCRIPTION**

- Former Creamery Complex, detached garage and surplus lands on a regular shaped site of 7.5 Acres (3.04 Ha).
- Split level site with former creamery complex to the front, with greenfield site to the rear.
- Located within the Development Boundary for the Village.
- Significant redevelopment potential.
- Positive previous planning history for mixed use development (Ref No. 12/5851).
- The detached garage is currently let at €10,000 p.a.
- The Cold stores are currently let on a short-term basis.
- Suitable for alternative Industrial/Storage uses (stp).