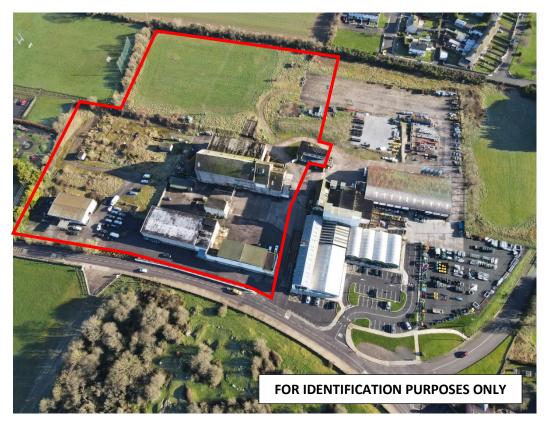

**Copy Site Plan** (For Identification Purposes Only)

### **PROPERTY DESCRIPTION**

- Former Creamery Complex, detached garage and surplus lands on a regular shaped site of 7.5 Acres (3.04 Ha).
- Split level site with former creamery complex to the front, with greenfield site to the rear.
- Located within the Development Boundary for the Village.
- Significant redevelopment potential.
- Positive previous planning history for mixed use development (Ref No. 12/5851).
- The detached garage is currently let at €10,000 p.a.
- The Cold stores are currently let on a short-term basis.
- Suitable for alternative Industrial/Storage uses (stp).

### **KEY BENEFITS:**

- Buildings: (46,000 sq. ft./4,274 sq. m.) & Yard Space.
- 7.5 Acres (3.04 Ha) to include expansion lands to the rear.
- High profile location in the village with excellent frontage.
- Located within the Development Boundary for the Village.
- Existing short-term income.
- Positive previous planning history for mixed use development.
- The detached garage is currently let at €10,000 p.a.
- Established Industrial/Commercial uses on site.
- LOT 2 Former Wastewater Treatment Plant on 1.4 Acres (located on the edge of Bridebridge Village).