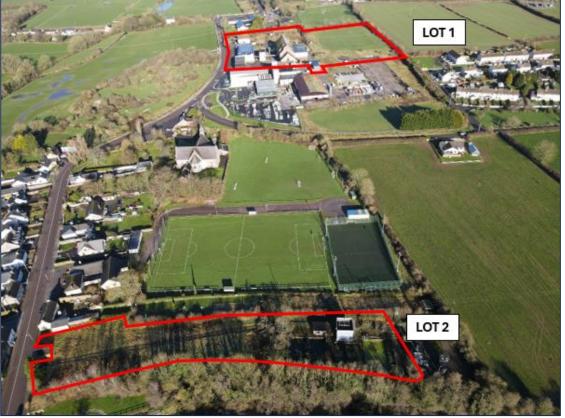

### **KEY BENEFITS:**

- Buildings: (46,000 sq. ft./4,274 sq. m.) & Yard Space.
- 7.5 Acres (3.04 Ha) to include expansion lands to the rear.
- High profile location in the village with excellent frontage.
- Located within the Development Boundary for the Village.
- Existing short-term income.
- Positive previous planning history for mixed use development.
- The detached garage is currently let at €10,000 p.a.
- Established Industrial/Commercial uses on site.
- LOT 2 Former Wastewater Treatment Plant on 1.4 Acres (located on the edge of Bridebridge Village).

**Copy Site Plan** (For Identification Purposes Only)

### **LOT 2 – PRICE ON APPLICATION**

### DESCRIPTION

- Former Wastewater Treatment Plant (WWTP) on c. 1.4 Acres (0.56 HA).
- Suitable as a yard or for storage purposes (stp).
- Cork County Council benefit from a ROW over the lands to their treatment plant to the rear of the site.