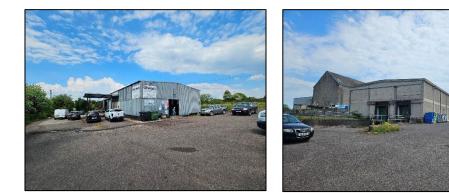

### **PROPERTY DESCRIPTION**

- Former Creamery Complex, detached garage and surplus lands on a regular shaped site of 7.5 Acres (3.04 Ha).
- Split level site with former creamery complex to the front, with greenfield site to the rear.
- Located within the Development Boundary for the Village.
- Significant redevelopment potential.
- Positive previous planning history for mixed use development (Ref No. 12/5851).
- The detached garage is currently let at €10,000 p.a.
- The Cold stores are currently let on a short-term basis.
- Suitable for alternative Industrial/Storage uses (stp).

| Former Creamery Complex Building      | Sq. Ft.<br>(approx.) |
|---------------------------------------|----------------------|
| Office/Former Milk Intake Building    | 3,000                |
| Cold Stores & Office                  | 10,000               |
| Production Office                     | 1,600                |
| Original Creamery Building (extended) | 24,000               |
| Office Building                       | 3,400                |