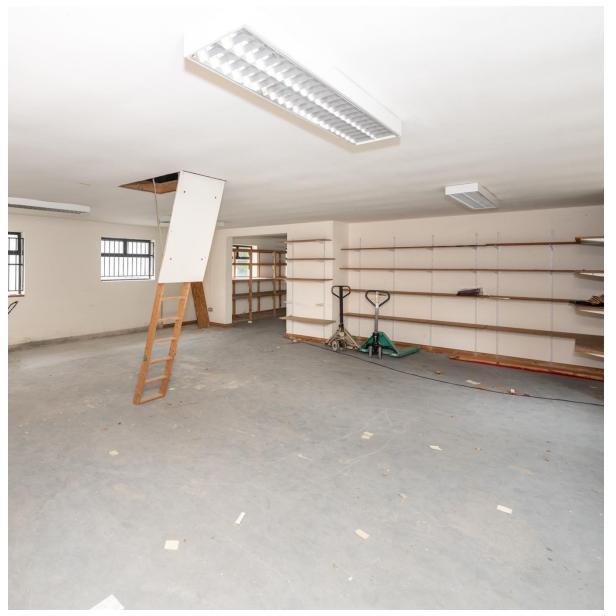

# Prime Commercial/Retail property with large delivery yard in Kenmare Town Centre.

Site area: 0.33 Hectare (0.81 Acre)

The property previously operated as a hardware store but is now vacant.

The main building has direct access to stores and large yard to the rear with two access gates from Park Lane to an extensive parking area.

### Prime Commercial/Retail property with large delivery yard in Kenmare Town Centre.

Site area: 0.33 Hectare (0.81 Acre)