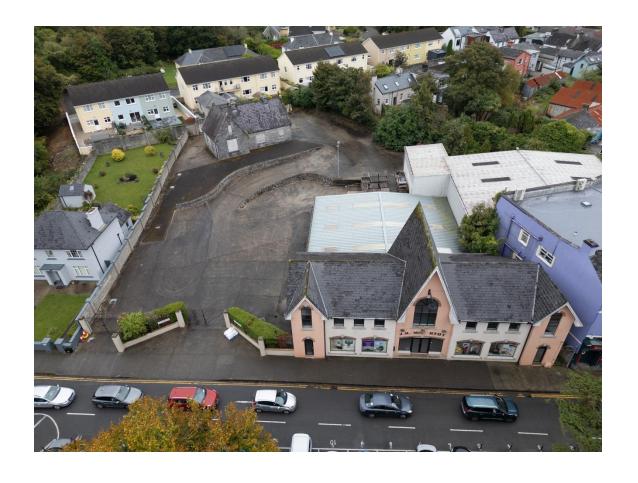

# Prime Commercial/Retail property with large delivery yard in Kenmare Town Centre.

Site area: 0.33 Hectare (0.81 Acre)

The property previously operated as a hardware store but is now vacant.

The main building has direct access to stores and large yard to the rear with two access gates from Park Lane to an extensive parking area.

### Prime Commercial/Retail property with large delivery yard in Kenmare Town Centre.

Site area: 0.33 Hectare (0.81 Acre)

#### **DEVELOPMENT POTENTIAL**

Planning Permission Reference 2114 Kerry County Council for:

- 2 Retail Units
- 1 Restaurant
- 10 Short-term rental apartments
- 1 Luxury Rental House in the protected building