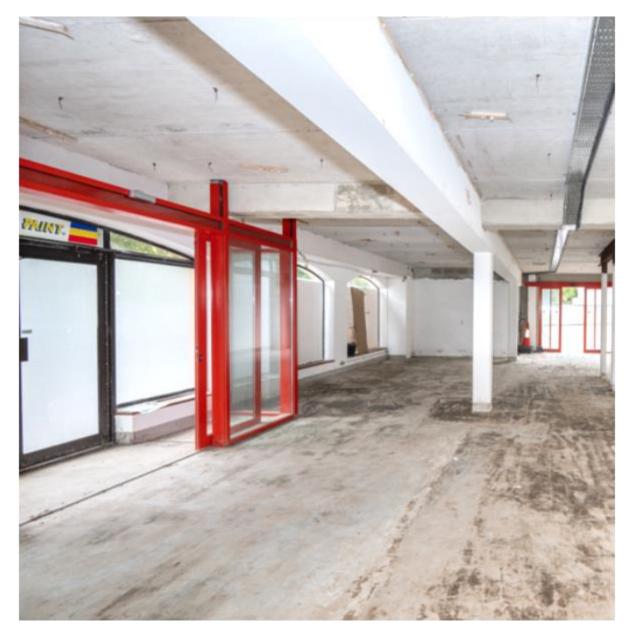

# Prime Commercial/Retail property with large delivery yard in Kenmare Town Centre.

Site area: 0.33 Hectare (0.81 Acre)

The property previously operated as a hardware store but is now vacant.

The main building has direct access to stores and large yard to the rear with two access gates from Park Lane to an extensive parking area.