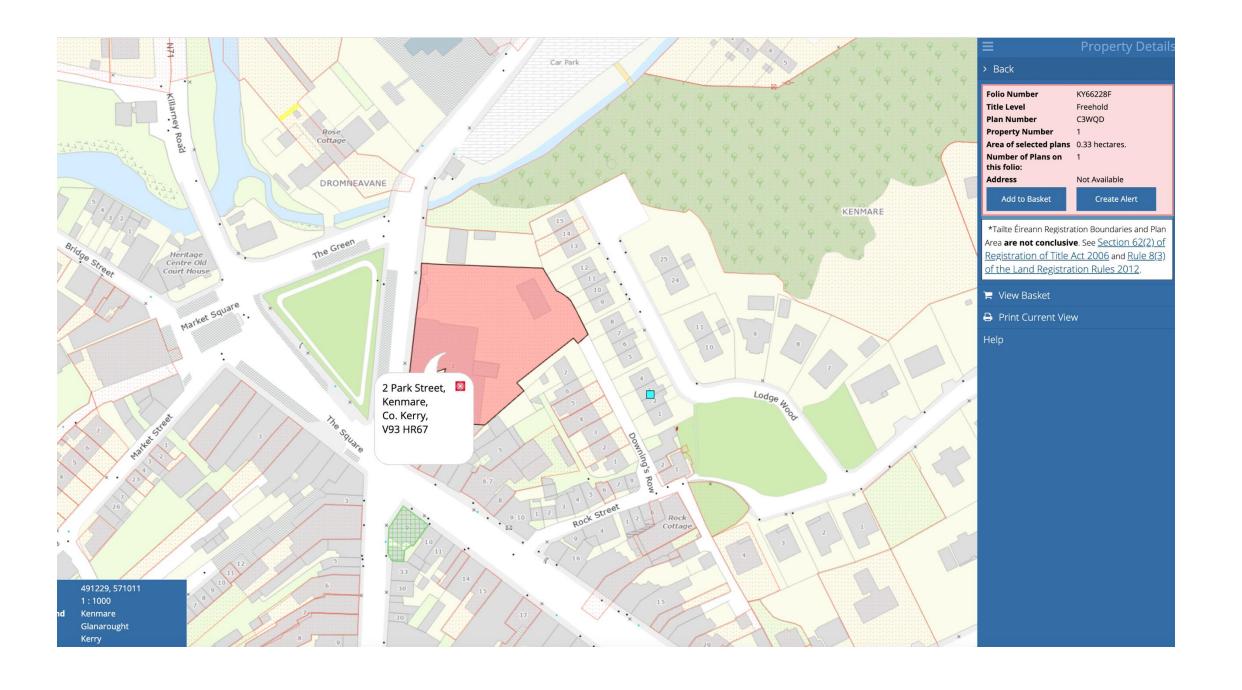

# Prime Commercial/Retail property with large delivery yard in Kenmare Town Centre.

Site area: 0.33 Hectare (0.81 Acre)

The property previously operated as a hardware store but is now vacant.

The main building has direct access to stores and large yard to the rear with two access gates from Park Lane to an extensive parking area.

### Prime Commercial/Retail property with large delivery yard in Kenmare Town Centre.

Site area: 0.33 Hectare (0.81 Acre)