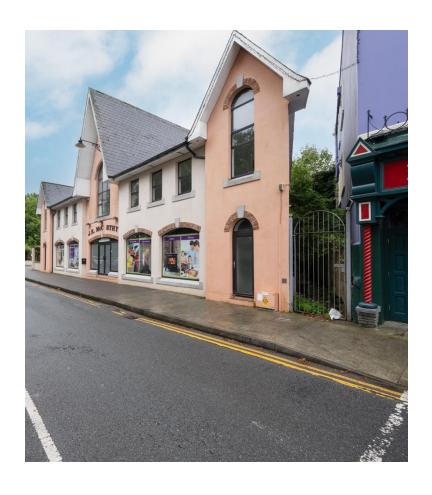

# Prime Commercial/Retail property with large delivery yard in Kenmare Town Centre.

Site area: 0.33 Hectare (0.81 Acre)

The property previously operated as a hardware store but is now vacant.

The main building has direct access to stores and large yard to the rear with two access gates from Park Lane to an extensive parking area.

### Prime Commercial/Retail property with large delivery yard in Kenmare Town Centre.

Site area: 0.33 Hectare (0.81 Acre)