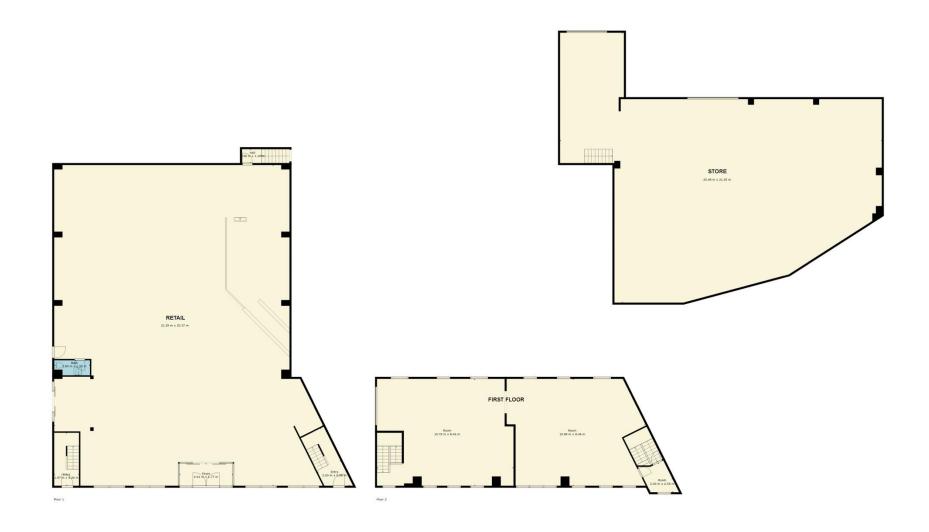

enmare Town Centre.

Site area: 0.33 Hectare (0.81 Acre)

The property previously operated as a hardware store but is now vacant.

The main building has direct access to stores and large yard to the rear with two access gates from Park Lane to an extensive parking area.



### Prime Commercial/Retail property with large delivery yard in Kenmare Town Centre.

Site area: 0.33 Hectare (0.81 Acre)



#### **DEVELOPMENT POTENTIAL**

Planning Permission Reference 2114 Kerry County Council for:

- 2 Retail Units
- 1 Restaurant
- 10 Short-term rental apartments
- 1 Luxury Rental House in the protected building



An attractive limestone building to the rear of the premises within the yard area has the benefit of Planning Permission for conversion/renovation to a residential unit.



















#### Floor plans are for illustration purposes only





# **Further Information/Viewing:**

Please contact:

MICHAEL MCKENNA MSCSI MRICS

Mobile: 087 2529038

Office: 021 4279368

Email: info@mckennaproperty.ie

www.mckennaproperty.ie

Licence No 001152