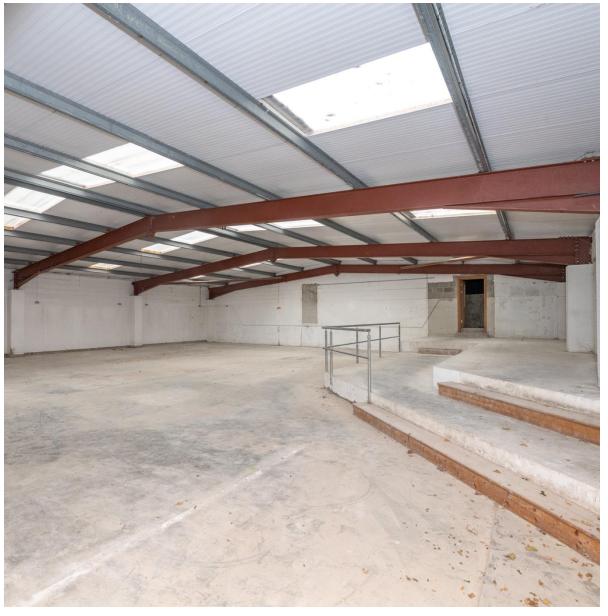

# Prime Commercial/Retail property with large delivery yard in Kenmare Town Centre.

Site area: 0.33 Hectare (0.81 Acre)

The property previously operated as a hardware store but is now vacant.

The main building has direct access to stores and large yard to the rear with two access gates from Park Lane to an extensive parking area.