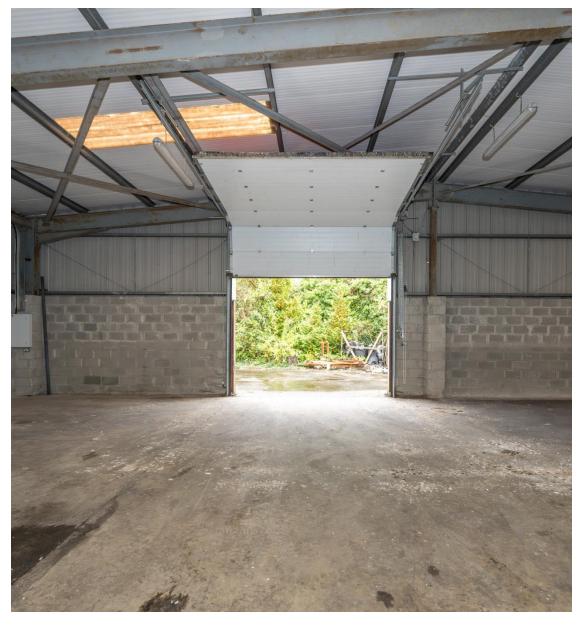

# Prime Commercial/Retail property with large delivery yard in Kenmare Town Centre.

Site area: 0.33 Hectare (0.81 Acre)

The property previously operated as a hardware store but is now vacant.

The main building has direct access to stores and large yard to the rear with two access gates from Park Lane to an extensive parking area.

### Prime Commercial/Retail property with large delivery yard in Kenmare Town Centre.

Site area: 0.33 Hectare (0.81 Acre)