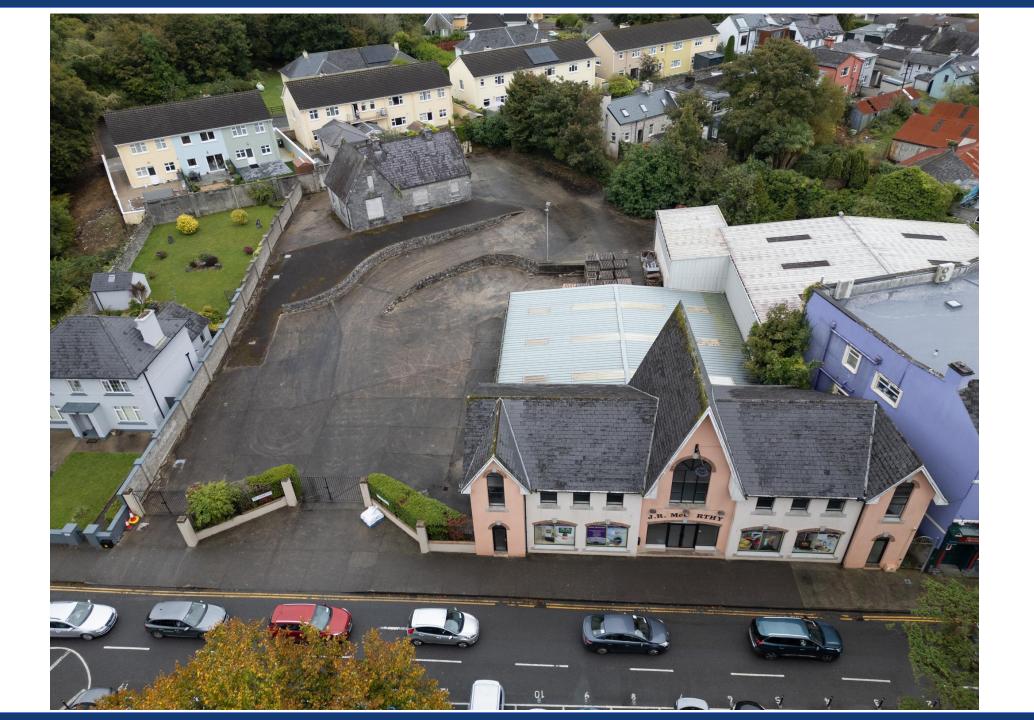

# Prime Commercial/Retail property with large delivery yard in Kenmare Town Centre.

Site area: 0.33 Hectare (0.81 Acre)

The property previously operated as a hardware store but is now vacant.

The main building has direct access to stores and large yard to the rear with two access gates from Park Lane to an extensive parking area.

### Prime Commercial/Retail property with large delivery yard in Kenmare Town Centre.

Site area: 0.33 Hectare (0.81 Acre)

An attractive limestone building to the rear of the premises within the yard area has the benefit of Planning Permission for conversion/renovation to a residential unit.