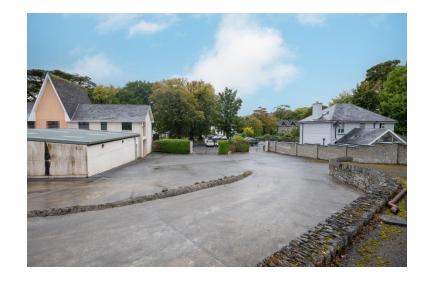

# Prime Commercial/Retail property with large delivery yard in Kenmare Town Centre.

Site area: 0.33 Hectare (0.81 Acre)

The property previously operated as a hardware store but is now vacant.

The main building has direct access to stores and large yard to the rear with two access gates from Park Lane to an extensive parking area.

### Prime Commercial/Retail property with large delivery yard in Kenmare Town Centre.

Site area: 0.33 Hectare (0.81 Acre)