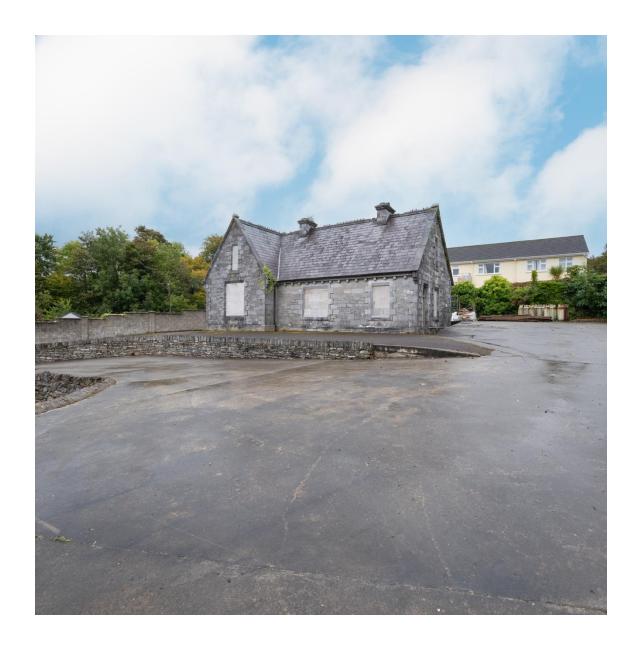

An attractive limestone building to the rear of the premises within the yard area has the benefit of Planning Permission for conversion/renovation to a residential unit.