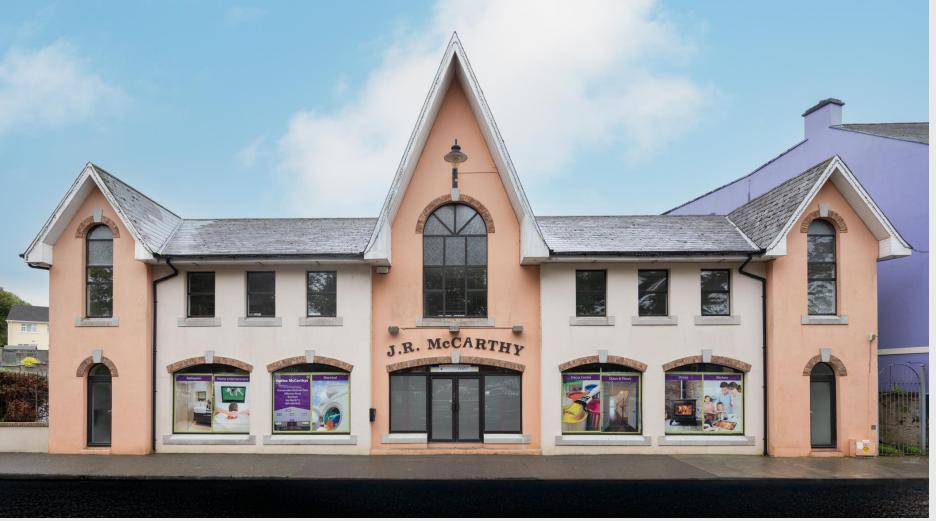

# Prime Commercial/Retail property with large delivery yard in Kenmare Town Centre.

Site area: 0.33 Hectare (0.81 Acre)

The property previously operated as a hardware store but is now vacant.

The main building has direct access to stores and large yard to the rear with two access gates from Park Lane to an extensive parking area.

### Prime Commercial/Retail property with large delivery yard in Kenmare Town Centre.

Site area: 0.33 Hectare (0.81 Acre)