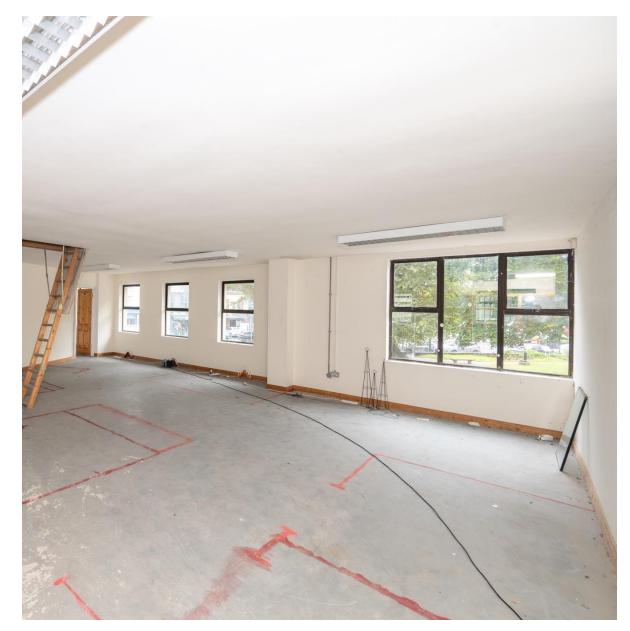

# Prime Commercial/Retail property with large delivery yard in Kenmare Town Centre.

Site area: 0.33 Hectare (0.81 Acre)

The property previously operated as a hardware store but is now vacant.

The main building has direct access to stores and large yard to the rear with two access gates from Park Lane to an extensive parking area.

### Prime Commercial/Retail property with large delivery yard in Kenmare Town Centre.

Site area: 0.33 Hectare (0.81 Acre)