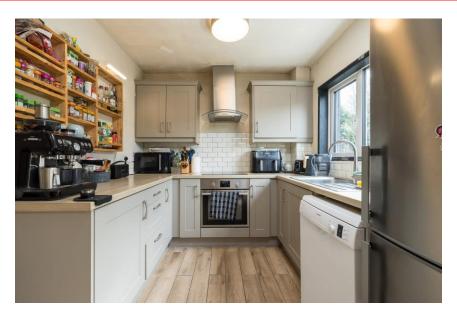

**Kitchen/Dining** 3.56m x 5.60m (11'8" x 18'4"): at widest point, tiled flooring and backsplash, fitted kitchen units, electric oven, electric hob, fridge freezer, dishwasher and sliding door to rear garden.