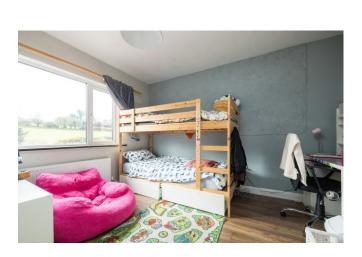

#### **FIRST FLOOR**

**Landing** 3.53m x 1.97m (11'7" x 6'6"): at widest point, laminate wood flooring.

**Bedroom 1** 2.56m x 2.57m (8'5" x 8'5"): at widest point, laminate wood flooring.

**Bedroom 2** 3.60m x 3.53m (11'10" x 11'7"): at widest point, laminate wood flooring.

**Bedroom 3** 3.58m x 3.53m (11'9" x 11'7"): at widest point, laminate wood flooring.

**Shower Room** 1.71m x 2.70m (5'7" x 8'10"): tiled flooring and shower, WC and wash hand basin.