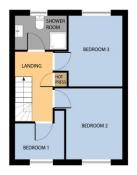

#### **FIRST FLOOR**

**Landing** 3.53m x 1.97m (11'7" x 6'6"): at widest point, laminate wood flooring.

**Bedroom 1** 2.56m x 2.57m (8'5" x 8'5"): at widest point, laminate wood flooring.

**Bedroom 2** 3.60m x 3.53m (11'10" x 11'7"): at widest point, laminate wood flooring.

**Bedroom 3** 3.58m x 3.53m (11'9" x 11'7"): at widest point, laminate wood flooring.

**Shower Room** 1.71m x 2.70m (5'7" x 8'10"): tiled flooring and shower, WC and wash hand basin.

Directions Y14 YN80

GROUND FLOOR

Whilst every attempt has been made to ensure the accuracy of the floor plan contained here, measurements of doors, windows, rooms and any other items are approximate and no reposposibility is taken for any error, ormission, or misstatement. This plan is foll illustrative purposes only and should be used as such by any prospective purchaser. The services, systems and applications show here have not been tested and no guarantee as to their operability or efficiency can be given.