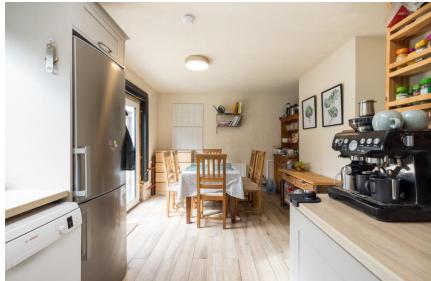

**Kitchen/Dining** 3.56m x 5.60m (11'8" x 18'4"): at widest point, tiled flooring and backsplash, fitted kitchen units, electric oven, electric hob, fridge freezer, dishwasher and sliding door to rear garden.