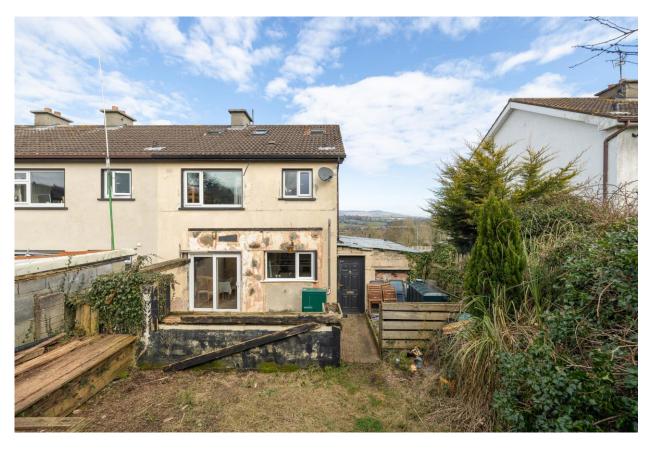

# For Sale

Asking Price: €185,000

11 Woodview Heights, Coolboy, Tinahealy, Co. Wicklow, Y14 YN80

11 Woodview Heights set on the border of Wicklow's scenic belt with amazing views of the rolling countryside and superbly positioned for access to Dublin and Wexford town.

Outside, the property a tarmac driveway provides space for parking. There is a lawn to the front and access to the rear of the dwelling is through a side garage. The rear garden is south facing with mature hedging surrounds the site to ensure privacy. The property also overlooks a large green area in this mature residential estate and as short distance to Coolboy and Coolafancy and only minutes from Tinahely and Carnew.

This residence has huge potential in a wonderful setting in Coolboy.

Viewing is a must to appreciate everything this lovely home has to offer.