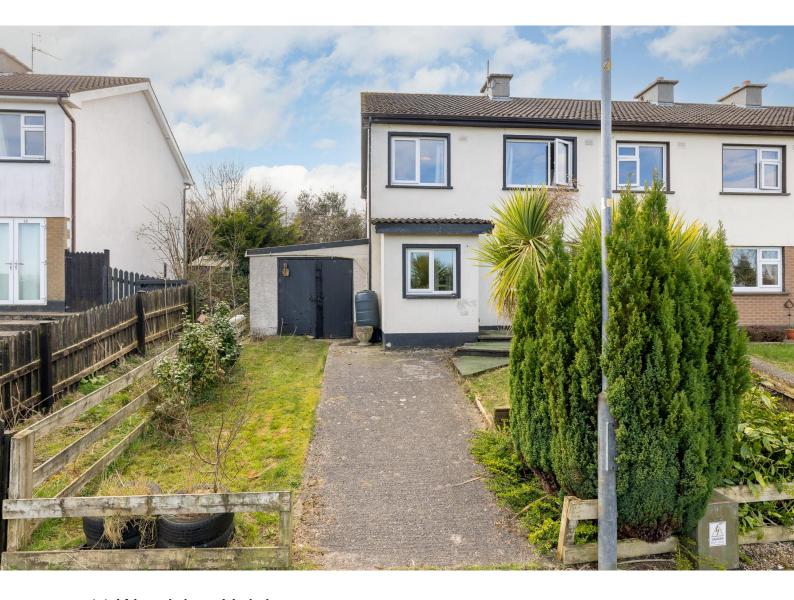

# For Sale

Asking Price: €185,000

11 Woodview Heights, Coolboy, Tinahealy, Co. Wicklow, Y14 YN80

11 Woodview Heights set on the border of Wicklow's scenic belt with amazing views of the rolling countryside and superbly positioned for access to Dublin and Wexford town.

Outside, the property a tarmac driveway provides space for parking. There is a lawn to the front and access to the rear of the dwelling is through a side garage. The rear garden is south facing with mature hedging surrounds the site to ensure privacy. The property also overlooks a large green area in this mature residential estate and as short distance to Coolboy and Coolafancy and only minutes from Tinahely and Carnew.

This residence has huge potential in a wonderful setting in Coolboy.

Viewing is a must to appreciate everything this lovely home has to offer.