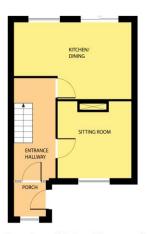

#### **GROUND FLOOR**

Entrance porch 1.57m x 1.52m (5'2" x 5'): tiled flooring.

**Entrance Hallway** 4.48m x 1.93m (14'8" x 6'4"): at widest point, tiled flooring.

**Sitting Room** 3.56m x 3.53m (11'8" x 11'7"): laminate wood flooring, feature open fireplace.

Directions Y14 YN80

GROUND FLOOR

Whilst every attempt has been made to ensure the accuracy of the floor plan contained here, measurements of doors, windows, rooms and any other items are approximate and no reposposibility is taken for any error, ormission, or misstatement. This plan is foll illustrative purposes only and should be used as such by any prospective purchaser. The services, systems and applications show here have not been tested and no guarantee as to their operability or efficiency can be given.