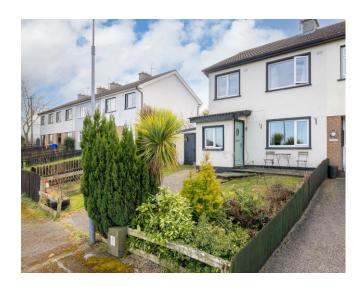

# For Sale

Asking Price: €185,000

11 Woodview Heights, Coolboy, Tinahealy, Co. Wicklow, Y14 YN80

11 Woodview Heights set on the border of Wicklow's scenic belt with amazing views of the rolling countryside and superbly positioned for access to Dublin and Wexford town.

Outside, the property a tarmac driveway provides space for parking. There is a lawn to the front and access to the rear of the dwelling is through a side garage. The rear garden is south facing with mature hedging surrounds the site to ensure privacy. The property also overlooks a large green area in this mature residential estate and as short distance to Coolboy and Coolafancy and only minutes from Tinahely and Carnew.