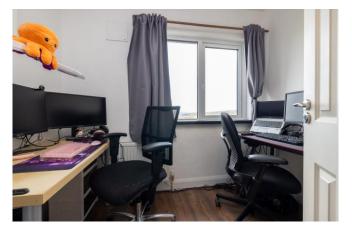

#### **FIRST FLOOR**

**Landing** 3.53m x 1.97m (11'7" x 6'6"): at widest point, laminate wood flooring.

**Bedroom 1** 2.56m x 2.57m (8'5" x 8'5"): at widest point, laminate wood flooring.

**Bedroom 2** 3.60m x 3.53m (11'10" x 11'7"): at widest point, laminate wood flooring.

**Bedroom 3** 3.58m x 3.53m (11'9" x 11'7"): at widest point, laminate wood flooring.

**Shower Room** 1.71m x 2.70m (5'7" x 8'10"): tiled flooring and shower, WC and wash hand basin.