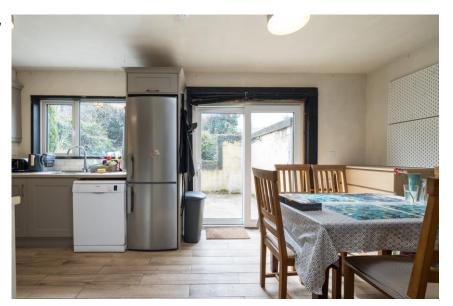

**Kitchen/Dining** 3.56m x 5.60m (11'8" x 18'4"): at widest point, tiled flooring and backsplash, fitted kitchen units, electric oven, electric hob, fridge freezer, dishwasher and sliding door to rear garden.