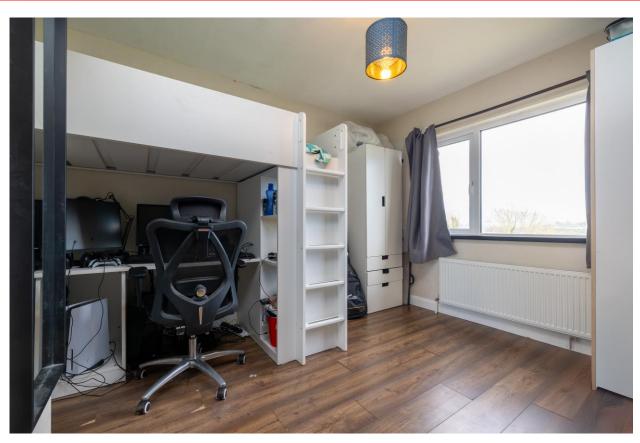

#### **FIRST FLOOR**

**Landing** 3.53m x 1.97m (11'7" x 6'6"): at widest point, laminate wood flooring.

**Bedroom 1** 2.56m x 2.57m (8'5" x 8'5"): at widest point, laminate wood flooring.

**Bedroom 2** 3.60m x 3.53m (11'10" x 11'7"): at widest point, laminate wood flooring.

**Bedroom 3** 3.58m x 3.53m (11'9" x 11'7"): at widest point, laminate wood flooring.

**Shower Room** 1.71m x 2.70m (5'7" x 8'10"): tiled flooring and shower, WC and wash hand basin.

#### SECOND FLOOR

**Landing** 1.28m x 0.69m (4'2" x 2'3"): laminate wood flooring.

**Attic Room** 3.10m x 4.67m (10'2" x 15'4"): at widest point, laminate wood flooring.