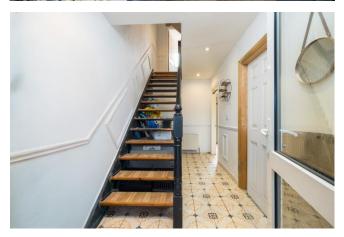

#### **GROUND FLOOR**

Entrance porch 1.57m x 1.52m (5'2" x 5'): tiled flooring.

**Entrance Hallway** 4.48m x 1.93m (14'8" x 6'4"): at widest point, tiled flooring.

**Sitting Room** 3.56m x 3.53m (11'8" x 11'7"): laminate wood flooring, feature open fireplace.