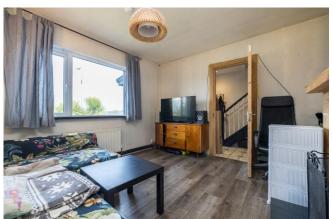

**Kitchen/Dining** 3.56m x 5.60m (11'8" x 18'4"): at widest point, tiled flooring and backsplash, fitted kitchen units, electric oven, electric hob, fridge freezer, dishwasher and sliding door to rear garden.