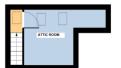

#### SECOND FLOOR

**Landing** 1.28m x 0.69m (4'2" x 2'3"): laminate wood flooring.

**Attic Room** 3.10m x 4.67m (10'2" x 15'4"): at widest point, laminate wood flooring.

COPYRIGHT: SHOWCASE IMAGES.IE

FIRST FLOOR

SECOND FLOOR

White every attempt has been made to ensure the accuracy of the floor plan contained here, measurements of doors, windows, rooms and any other items are approximate and no responsibility is taken for any error, omission, or mis-statement. This plan is fis will illustrative purposes only and should be used as such by any prospective purchaser. The services, systems and applications show here have not been tested and no guarantee as to their oppenebility or efficiency can be given.