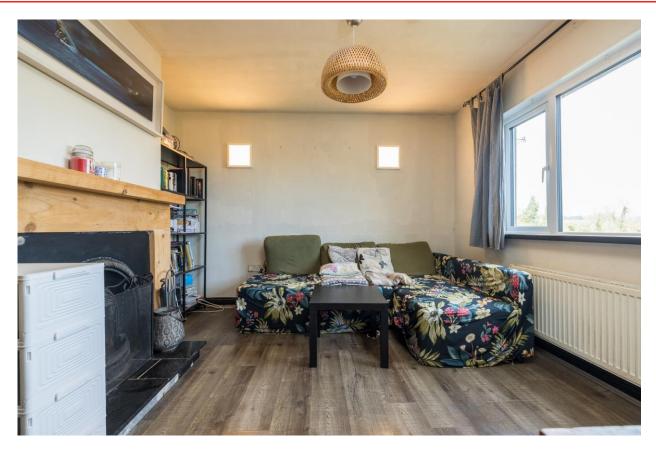

#### **GROUND FLOOR**

Entrance porch 1.57m x 1.52m (5'2" x 5'): tiled flooring.

**Entrance Hallway** 4.48m x 1.93m (14'8" x 6'4"): at widest point, tiled flooring.

**Sitting Room** 3.56m x 3.53m (11'8" x 11'7"): laminate wood flooring, feature open fireplace.