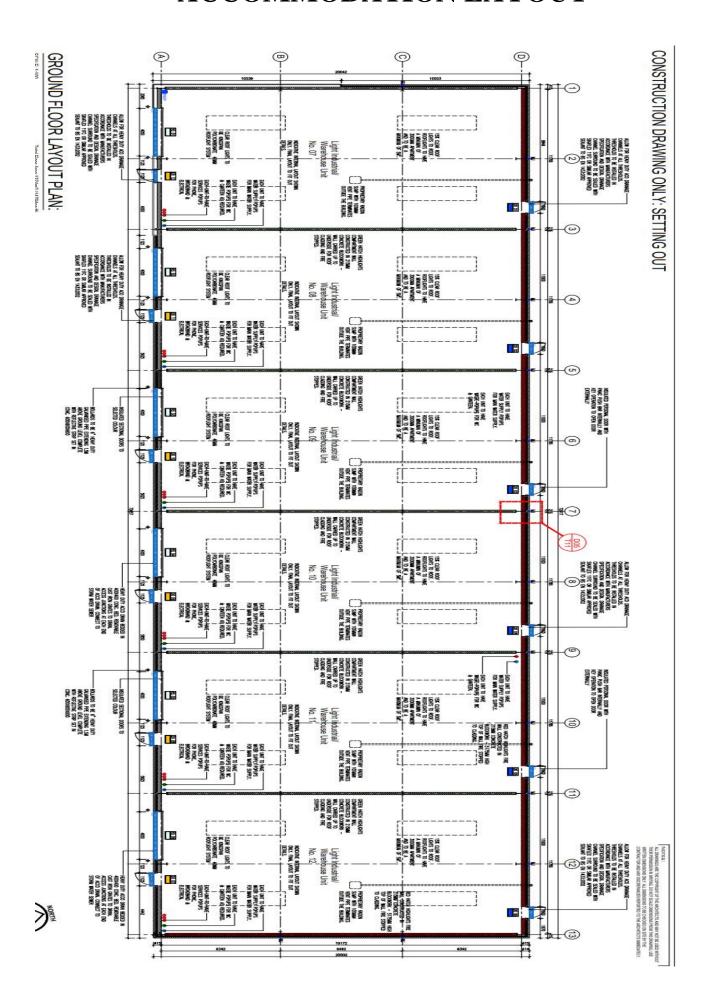

#### **ACCOMMODATION LAYOUT:**

- ❖ Total Floor Area: 15,000 sq. ft.
- ❖ Flexible Unit Sizes:
- **❖** c. 2,500 sq. ft.
- **c**. 5,000 sq. ft.
- ❖ c. 7,500 sq. ft.

### **ACCOMMODATION LAYOUT**