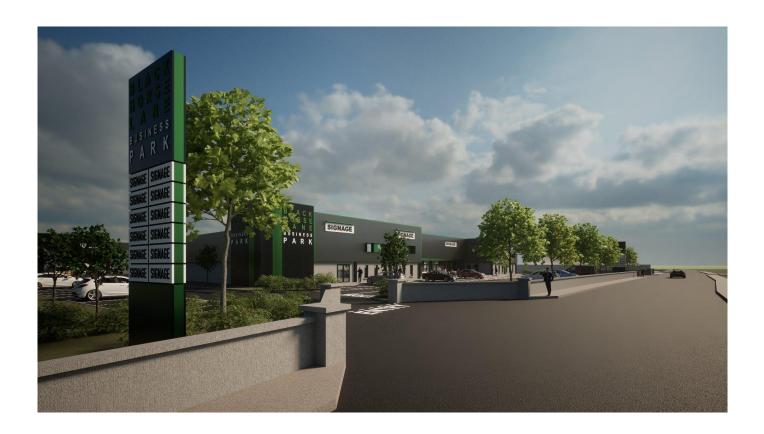

# TO LET

PRIME INDUSTRIAL UNITS BLACKHORSE BUSINESS PARK, DRINAGH, WEXFORD

**RENT ON APPLICATION** 

FILE NO. D187 BK

# Why Choose Blackhorse Business Park? - Unmatched Convenience!

- **Proximity to Wexford Town:** Just 2.5km away, offering quick access to the town's vibrant retail, dining, and service options.
- ❖ Close to Rosslare Europort: A short 20-minute drive connects you to one of Ireland's busiest ports, with daily sailings to the UK, France, and Spain—ideal for businesses with international logistics needs.
- **Excellent Road Connectivity:** Adjacent to the N25 Wexford Bypass Ring Road, ensuring easy access to the regional and national road network.
- \* Amenities Nearby: Walking distance to Drinagh Retail Park and a variety of local services, providing convenience for employees and visitors alike.