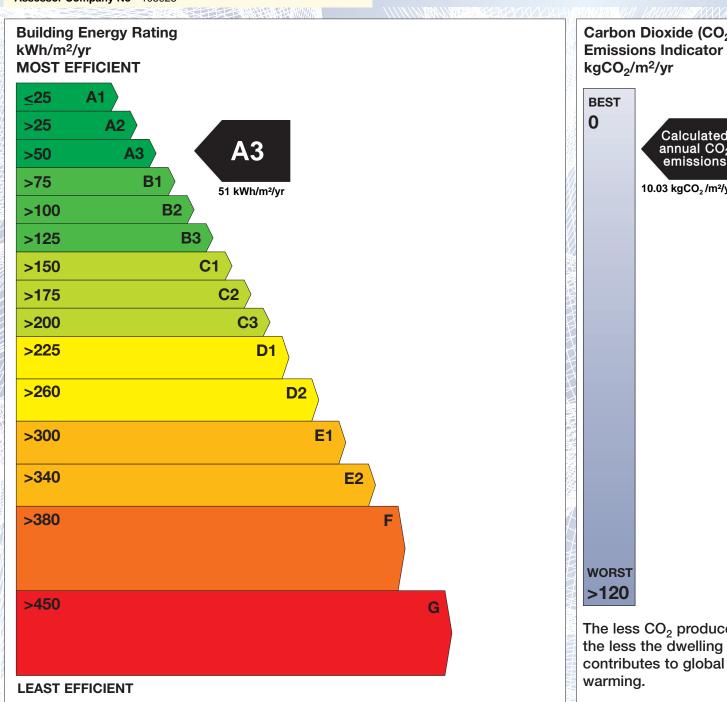

## BER for the building detailed below is:

**A3** 

| S                     | A LA VISTA AVENUE<br>UTTON<br>UBLIN 13 |
|-----------------------|----------------------------------------|
| BER Number 1          | 10253051                               |
| Date of Issue         | 9/01/2018                              |
| Valid Until 0         | 9/01/2028                              |
| Assessor Number 1     | 05944                                  |
| Assessor Company No 1 | 05923                                  |

The Building Energy Rating (BER) is an indication of the energy performance of this dwelling. It covers energy use for space heating, water heating, ventilation and lighting, calculated on the basis of standard occupancy. It is expressed as primary energy use per unit floor area per year (kWh/m²/yr).

'A' rated properties are the most energy efficient and will tend to have the lowest energy bills.

Carbon Dioxide (CO<sub>2</sub>) **Emissions Indicator** Calculated annual CO2 emissions 10.03 kgCO<sub>2</sub>/m<sup>2</sup>/yr The less CO<sub>2</sub> produced, the less the dwelling