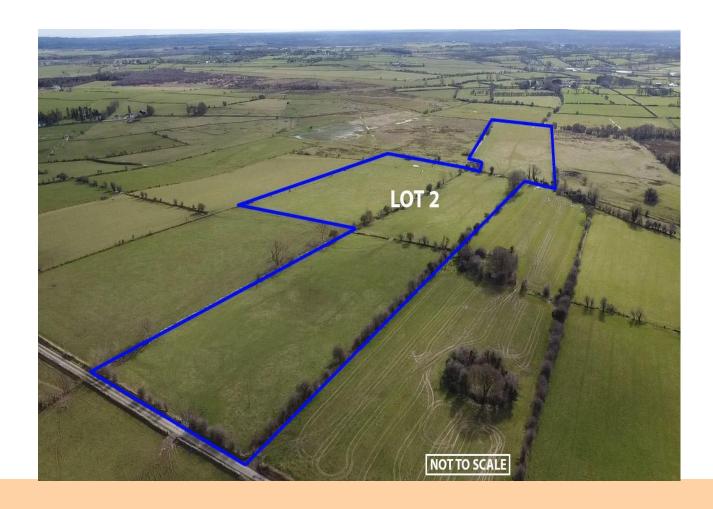

## Price Region: Open to Offers

Prime farm to come to market, being leased for a 7 year term from 1st April 2025.

- Lot 1 c. 8.45 Acres with two bay shed (one bay slatted)
  - Lot 2 c. 26.20 Acres
  - Lot 3 Entire c. 34.65 Acres

Can be let in one or more lots subject to market interest

- mains water
- no entitlements
- sheep & cattle only
- Located beside eircode F42 D652

For further interest, contact Ivan Connaughton on 086-8985013