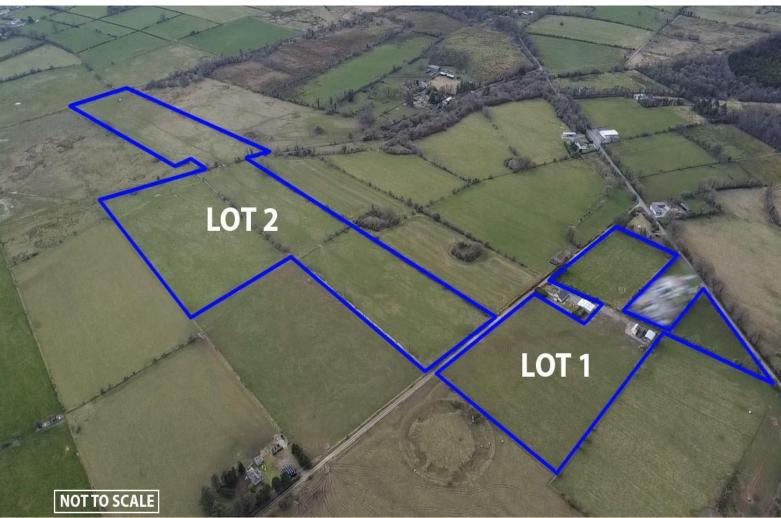

## To Lease

PSRA Licence No: 004422

c. 34.65 Acres in Two Lots, Lisnalegan, Runnamoat & Clogher, Ballinaheglish, Co. Roscommon | Farm Land

## Price Region: Open to Offers

Prime farm to come to market, being leased for a 7 year term from 1st April 2025.

- Lot 1 c. 8.45 Acres with two bay shed (one bay slatted)
  - Lot 2 c. 26.20 Acres
  - Lot 3 Entire c. 34.65 Acres

Can be let in one or more lots subject to market interest

- mains water
- no entitlements
- sheep & cattle only
- Located beside eircode F42 D652

For further interest, contact Ivan Connaughton on 086-8985013