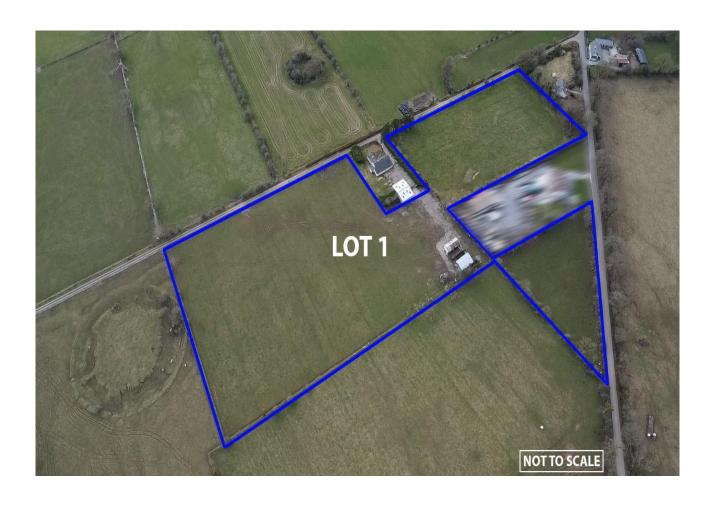

## Price Region: Open to Offers

Prime farm to come to market, being leased for a 7 year term from 1st April 2025.

- Lot 1 c. 8.45 Acres with two bay shed (one bay slatted)
  - Lot 2 c. 26.20 Acres
  - Lot 3 Entire c. 34.65 Acres

Can be let in one or more lots subject to market interest

- mains water
- no entitlements
- sheep & cattle only
- Located beside eircode F42 D652

For further interest, contact Ivan Connaughton on 086-8985013