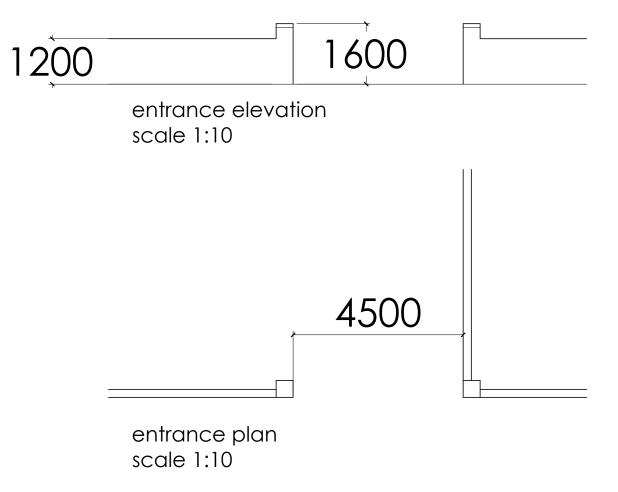

## specification

depth and size of foundations to depend on site conditions walls to comprise 215mmconcrete block on flat rendered externally with 2 coat sand/cement render and painted white, top of front boundary wall finished with rende (edge chamfered to site side)

entrance piers as shown capped with 100mm limestone slab on dpm finised flush with rendered edges of 450mm pair of entrance piers

| of THE ARCHITE | revisions |
|----------------|-----------|
| of IRELAND     |           |