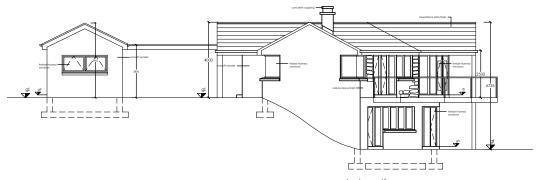

west elevation

| INTE OF THE AROUNT | revisions |
|--------------------|-----------|
|                    |           |
| HI CONSECTO        |           |

| IS | 1: height of building reduced to 6725mm                                                              |
|----|------------------------------------------------------------------------------------------------------|
|    | 2: corner window in playroom omitted                                                                 |
|    | 3: balcony greatly reduced                                                                           |
|    | 4: cross sectional drawing b-b through entire site showing north/south section including public road |
|    |                                                                                                      |

further information drawn S.H.

title elevations & site section b-b scale 1/100

drg type

date 11 Nov 2005 architect

conor o'sullivan b.a. (hons), dip.arch(oxford), mriai, riba.

siracusa, church hill, glanmire, co. cork