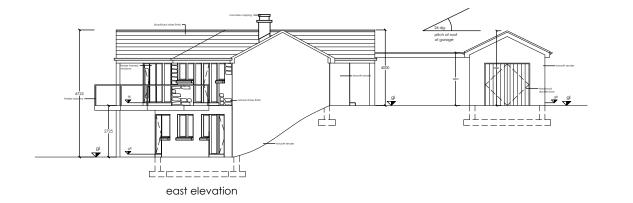

further information drawn S.H.

title elevations & site section b-b scale 1/100

drg type

date 11 Nov 2005 architect

conor o'sullivan b.a. (hons), dip.arch(oxford), mriai, riba.

siracusa, church hill, glanmire, co. cork