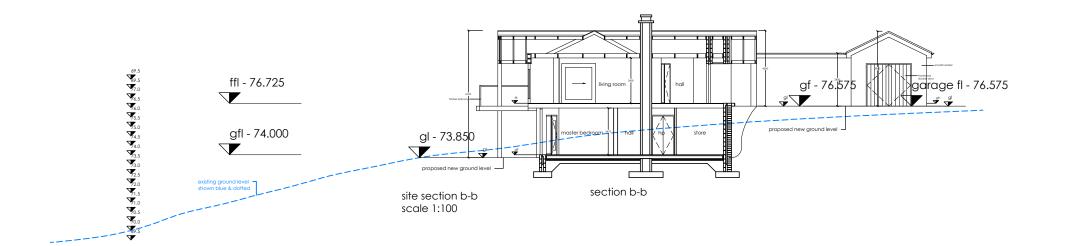

west elevation

| INTE OF THE AROUNT | revisions |
|--------------------|-----------|
|                    |           |
| HI CONSECTO        |           |

| IS | 1: height of building reduced to 6725mm                                                              |
|----|------------------------------------------------------------------------------------------------------|
|    | 2: corner window in playroom omitted                                                                 |
|    | 3: balcony greatly reduced                                                                           |
|    | 4: cross sectional drawing b-b through entire site showing north/south section including public road |
|    |                                                                                                      |

further information drawn S.H.

title elevations & site section b-b scale 1/100

drg type

date 11 Nov 2005 architect

conor o'sullivan b.a. (hons), dip.arch(oxford), mriai, riba.

siracusa, church hill, glanmire, co. cork