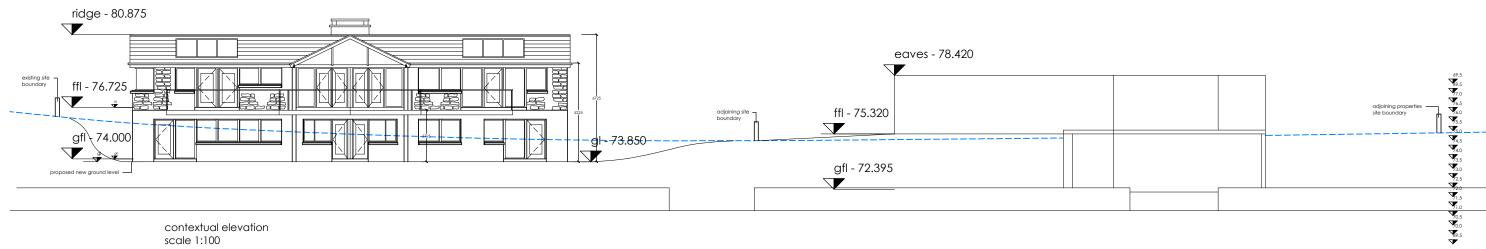

| ATTUTE OF THE AROUNT                                                                                                                                                                                                                                                                                                                                                                                                                                                                                                                                                                                                                                                                                                                                                                                                                                                                                                                                                                                                                                                                                                                                                                                                                                                                                                                                                                                                                                                                                                                                                                                                                                                                                                                                                                                                                                                                                                                                                                                                                                                                                                           | revisions | 1: height of building reduced to 6725mm                                                                                                                                   | drg type | further information  | drawn | co's          | conor o'sullivan b.a.(hons), dip.arch(oxford), mriai, riba. |                                      | family dwelling       |
|--------------------------------------------------------------------------------------------------------------------------------------------------------------------------------------------------------------------------------------------------------------------------------------------------------------------------------------------------------------------------------------------------------------------------------------------------------------------------------------------------------------------------------------------------------------------------------------------------------------------------------------------------------------------------------------------------------------------------------------------------------------------------------------------------------------------------------------------------------------------------------------------------------------------------------------------------------------------------------------------------------------------------------------------------------------------------------------------------------------------------------------------------------------------------------------------------------------------------------------------------------------------------------------------------------------------------------------------------------------------------------------------------------------------------------------------------------------------------------------------------------------------------------------------------------------------------------------------------------------------------------------------------------------------------------------------------------------------------------------------------------------------------------------------------------------------------------------------------------------------------------------------------------------------------------------------------------------------------------------------------------------------------------------------------------------------------------------------------------------------------------|-----------|---------------------------------------------------------------------------------------------------------------------------------------------------------------------------|----------|----------------------|-------|---------------|-------------------------------------------------------------|--------------------------------------|-----------------------|
| A DATE OF A DATE |           | 2: comer window in playroom amilted<br>3: balcony greatly reduced<br>4: cross sectional drawing b-b through entire site showing north/south section including public road | title    | contiguous elevation |       |               | architect                                                   | fax 021 482 2021<br>tel 021 482 2011 | for Shane Fitzpatrick |
| H POUNDED 1877                                                                                                                                                                                                                                                                                                                                                                                                                                                                                                                                                                                                                                                                                                                                                                                                                                                                                                                                                                                                                                                                                                                                                                                                                                                                                                                                                                                                                                                                                                                                                                                                                                                                                                                                                                                                                                                                                                                                                                                                                                                                                                                 |           |                                                                                                                                                                           | scale    | 1/100                | date  | february 2023 | siracusa, church hill, glanmire, co. cork                   | email cosa@eircom.net                |                       |