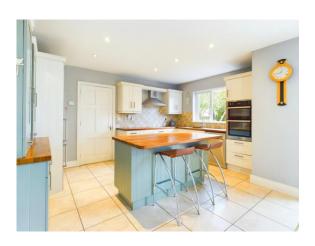

This exquisite spacious home features a welcoming porch, an entrance hallway, a sitting room, a large kitchen, a dining area, a utility room, a guest w.c, a sunroom, and a family lounge on the ground floor. The first-floor hosts four spacious double bedrooms, two of which are en-suite, and a family bathroom. The home's centrepiece is the impressive open-plan kitchen, dining, and living area, leading to the sunroom and family lounge. The area is flooded with natural light, thanks to the vaulted ceiling and overhead velux windows that enhance the living spaces, creating an elegant atmosphere perfect for family gatherings and entertaining friends. Two sliding doors provide access from the sunroom and dining area to an external sandstone patio. The exterior features an enclosed area where children can play safely, alongside a tarmac and cobblelock driveway with ample parking for multiple vehicles.

Early viewing of this property comes highly recommended.

For further details and appointment to view contact Wexford Auctioneers; Kehoe & Associates on 053 9144393.

| ACCOMMODATION                                                                    |                  |                                                                                                                                                           |  |
|----------------------------------------------------------------------------------|------------------|-----------------------------------------------------------------------------------------------------------------------------------------------------------|--|
| Ground Floor                                                                     |                  |                                                                                                                                                           |  |
| Entrance Hall                                                                    | 2.55m x          | Tiled flooring, alarm. Double glass doors leading                                                                                                         |  |
|                                                                                  | 2.02m            | to.                                                                                                                                                       |  |
| Central Hallway                                                                  | 4.36m x          | Tiled flooring, radiator cover, fibre broadband                                                                                                           |  |
|                                                                                  | 2.40m            | point, coat closet under staircase.                                                                                                                       |  |
| Sitting Room                                                                     | 5.13m x<br>4.32m | Vinyl flooring throughout, feature fireplace with<br>cast iron surround and black granite hearth with<br>cast iron finish. Opening fireplace (chimney pot |  |
|                                                                                  |                  | capped). Feature bay window overlooking front                                                                                                             |  |
| Kitchen/Dining                                                                   | 6.75m x          | driveway and gardens and lawn to front.  Renovated in recent years to include newly fitted                                                                |  |
| Room                                                                             | 4.44m            | kitchen and separate island, Belling double oven,                                                                                                         |  |
| Room                                                                             | 11 1 1111        | Hotpoint dishwasher, Siemens fridge freezer,                                                                                                              |  |
|                                                                                  |                  | display cabinets, ample worktop space, Neff five                                                                                                          |  |
|                                                                                  |                  | ring induction hob and Beaumatic extractor fan                                                                                                            |  |
|                                                                                  |                  | overhead, stainless steel double sink and timber                                                                                                          |  |
|                                                                                  |                  | drainer and worktop, with tiled splashback, large                                                                                                         |  |
|                                                                                  |                  | window overlooking rear gardens and recess lights                                                                                                         |  |
|                                                                                  |                  | throughout. Part tiled to Kitchen side and part solid                                                                                                     |  |
|                                                                                  |                  | timber floors. Expansive glass sliding door leading                                                                                                       |  |
|                                                                                  | 4.00             | out to the rear sunny aspect gardens.                                                                                                                     |  |
| Sunroom                                                                          | 4.29m x          | Solid timber floors throughout. Patio sliding doors                                                                                                       |  |
|                                                                                  | 3.38m            | directly on to sandstone patio area, treble velux                                                                                                         |  |
|                                                                                  |                  | overhead. Dual aspect with large window                                                                                                                   |  |
|                                                                                  |                  | overlooking side garden. Double glass doors                                                                                                               |  |
| Family Lounge                                                                    | 5.35m x          | leading to Solid timber floors throughout. Easy to operate                                                                                                |  |
| Room                                                                             | 4.17m            | push button oil stove with black granite hearth and                                                                                                       |  |
| Room                                                                             | 7.1 / 111        | cast iron feature surround and mantelpiece, tv                                                                                                            |  |
|                                                                                  |                  | point, electric points, large bay window                                                                                                                  |  |
|                                                                                  |                  | overlooking front garden                                                                                                                                  |  |
| Utility Space                                                                    | 2.58m x          | Tiled flooring throughout, fitted floor units with                                                                                                        |  |
| <b>V</b> 1                                                                       | 1.90m            | ample worktop space, space for washing machine                                                                                                            |  |
|                                                                                  |                  | and dryer, wall mounted open shelves, door leading                                                                                                        |  |
|                                                                                  |                  | to rear garden.                                                                                                                                           |  |
| Guest w.c.                                                                       | 1.90m x          | Tiled flooring, w.h.b. with tiled splashback and                                                                                                          |  |
|                                                                                  | 0.87m            | mirror overhead and w.c.                                                                                                                                  |  |
| Solid timber mahogany staircase carpeted with half Landing space and tall window |                  |                                                                                                                                                           |  |