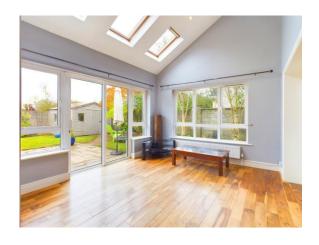

This exquisite spacious home features a welcoming porch, an entrance hallway, a sitting room, a large kitchen, a dining area, a utility room, a guest w.c, a sunroom, and a family lounge on the ground floor. The first-floor hosts four spacious double bedrooms, two of which are en-suite, and a family bathroom. The home's centrepiece is the impressive open-plan kitchen, dining, and living area, leading to the sunroom and family lounge. The area is flooded with natural light, thanks to the vaulted ceiling and overhead velux windows that enhance the living spaces, creating an elegant atmosphere perfect for family gatherings and entertaining friends. Two sliding doors provide access from the sunroom and dining area to an external sandstone patio. The exterior features an enclosed area where children can play safely, alongside a tarmac and cobblelock driveway with ample parking for multiple vehicles.