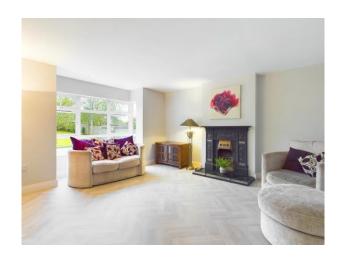

This exquisite spacious home features a welcoming porch, an entrance hallway, a sitting room, a large kitchen, a dining area, a utility room, a guest w.c, a sunroom, and a family lounge on the ground floor. The first-floor hosts four spacious double bedrooms, two of which are en-suite, and a family bathroom. The home's centrepiece is the impressive open-plan kitchen, dining, and living area, leading to the sunroom and family lounge. The area is flooded with natural light, thanks to the vaulted ceiling and overhead velux windows that enhance the living spaces, creating an elegant atmosphere perfect for family gatherings and entertaining friends. Two sliding doors provide access from the sunroom and dining area to an external sandstone patio. The exterior features an enclosed area where children can play safely, alongside a tarmac and cobblelock driveway with ample parking for multiple vehicles.