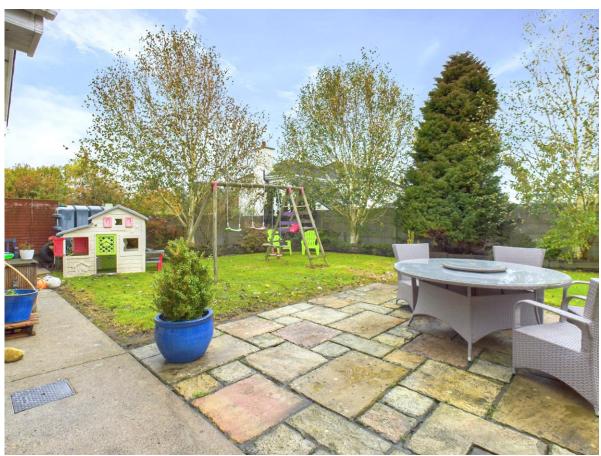

This exquisite spacious home features a welcoming porch, an entrance hallway, a sitting room, a large kitchen, a dining area, a utility room, a guest w.c, a sunroom, and a family lounge on the ground floor. The first-floor hosts four spacious double bedrooms, two of which are en-suite, and a family bathroom. The home's centrepiece is the impressive open-plan kitchen, dining, and living area, leading to the sunroom and family lounge. The area is flooded with natural light, thanks to the vaulted ceiling and overhead velux windows that enhance the living spaces, creating an elegant atmosphere perfect for family gatherings and entertaining friends. Two sliding doors provide access from the sunroom and dining area to an external sandstone patio. The exterior features an enclosed area where children can play safely, alongside a tarmac and cobblelock driveway with ample parking for multiple vehicles.

#### Outside

- Electric gates
- Private gardens
- Tarmac and cobble lock driveway
- Extensive sandstone patio area
- Gardens in lawn to front and rear
- Mature planting and trees
- Garden shed
- Enclosed rear garden