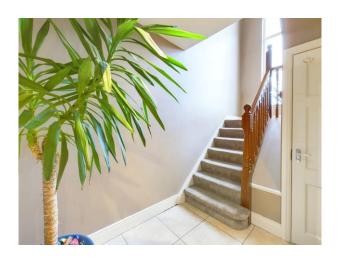

Solid timber mahogany staircase carpeted with half Landing space and tall window overlooking front driveway and gardens.

| ACCOMMODATION<br>First Floor |                              |                                                                                                                                                                                                                                                   |
|------------------------------|------------------------------|---------------------------------------------------------------------------------------------------------------------------------------------------------------------------------------------------------------------------------------------------|
| Landing                      | 5.59m x 2.07m                | Carpeted flooring throughout. Stira access to floored attic. Sensor recess lights, hot-press with shelving and rails.                                                                                                                             |
| Master Bedroom               | 5.35m x 4.32m                | Carpeted flooring throughout. Large bay window overlooking front driveway. Wall fitted open shelves and wainscotting, sliderobes with open shelves and rails.                                                                                     |
| En suite                     | 2.18m x 1.67m                | Tiled flooring, floor to ceiling tiled surround, porthole window, large enclosed shower with pressurised rain water shower head, and separate shower fossette, w.h.b with storage cabinetry underneath, wall mounted cabinet with mirror and w.c. |
| Bedroom 2                    | 4.69m x 4.14m                | Carpeted flooring, large window overlooking front gardens, electric points and tv point.                                                                                                                                                          |
| En suite                     | 2.86m (max) x<br>1.72m (max) | Tiled flooring, floor to ceiling tiled surround, enclosed shower, Triton aqua sensation, w.h.b. with mirror overhead and w.c.                                                                                                                     |
| Bedroom 3                    | 4.33m x 3.15m                | Carpeted flooring throughout, built in treble bay wardrobe, feature bay window overlooking rear gardens, electric points and tv point.                                                                                                            |
| Bedroom 4                    | 3.59m x 2.68m                | Carpeted flooring, built in treble bay wardrobes, large window overlooking rear garden.                                                                                                                                                           |
| Family Bathroom              | 2.79m x 2.27m                | Vinyl flooring, large enclosed shower with mosaic tile surround, Triton T90, w.h.b with built-in cabinet underneath, tiled splashback, wainscotting surrounding the bathroom and bath, separate bath tub and w.c.                                 |