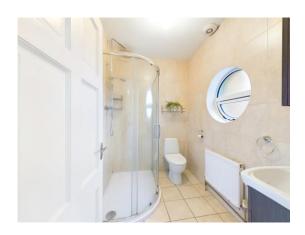

Solid timber mahogany staircase carpeted with half Landing space and tall window overlooking front driveway and gardens.

| ACCOMMODATION<br>First Floor |                              |                                                                                                                                                                                                                                                   |
|------------------------------|------------------------------|---------------------------------------------------------------------------------------------------------------------------------------------------------------------------------------------------------------------------------------------------|
| Landing                      | 5.59m x 2.07m                | Carpeted flooring throughout. Stira access to floored attic. Sensor recess lights, hot-press with shelving and rails.                                                                                                                             |
| Master Bedroom               | 5.35m x 4.32m                | Carpeted flooring throughout. Large bay window overlooking front driveway. Wall fitted open shelves and wainscotting, sliderobes with open shelves and rails.                                                                                     |
| En suite                     | 2.18m x 1.67m                | Tiled flooring, floor to ceiling tiled surround, porthole window, large enclosed shower with pressurised rain water shower head, and separate shower fossette, w.h.b with storage cabinetry underneath, wall mounted cabinet with mirror and w.c. |
| Bedroom 2                    | 4.69m x 4.14m                | Carpeted flooring, large window overlooking front gardens, electric points and tv point.                                                                                                                                                          |
| En suite                     | 2.86m (max) x<br>1.72m (max) | Tiled flooring, floor to ceiling tiled surround, enclosed shower, Triton aqua sensation, w.h.b. with mirror overhead and w.c.                                                                                                                     |
| Bedroom 3                    | 4.33m x 3.15m                | Carpeted flooring throughout, built in treble bay wardrobe, feature bay window overlooking rear gardens, electric points and tv point.                                                                                                            |
| Bedroom 4                    | 3.59m x 2.68m                | Carpeted flooring, built in treble bay wardrobes, large window overlooking rear garden.                                                                                                                                                           |
| Family Bathroom              | 2.79m x 2.27m                | Vinyl flooring, large enclosed shower with mosaic tile surround, Triton T90, w.h.b with built-in cabinet underneath, tiled splashback, wainscotting surrounding the bathroom and bath, separate bath tub and w.c.                                 |