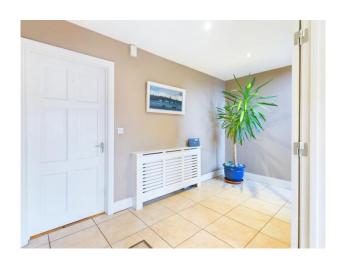

Early viewing of this property comes highly recommended.

For further details and appointment to view contact Wexford Auctioneers; Kehoe & Associates on 053 9144393.

| ACCOMMODATION                                                                    |                  |                                                                                                                                                           |  |
|----------------------------------------------------------------------------------|------------------|-----------------------------------------------------------------------------------------------------------------------------------------------------------|--|
| Ground Floor                                                                     |                  |                                                                                                                                                           |  |
| Entrance Hall                                                                    | 2.55m x          | Tiled flooring, alarm. Double glass doors leading                                                                                                         |  |
|                                                                                  | 2.02m            | to.                                                                                                                                                       |  |
| Central Hallway                                                                  | 4.36m x          | Tiled flooring, radiator cover, fibre broadband                                                                                                           |  |
|                                                                                  | 2.40m            | point, coat closet under staircase.                                                                                                                       |  |
| Sitting Room                                                                     | 5.13m x<br>4.32m | Vinyl flooring throughout, feature fireplace with<br>cast iron surround and black granite hearth with<br>cast iron finish. Opening fireplace (chimney pot |  |
|                                                                                  |                  | capped). Feature bay window overlooking front                                                                                                             |  |
| Kitchen/Dining                                                                   | 6.75m x          | driveway and gardens and lawn to front.  Renovated in recent years to include newly fitted                                                                |  |
| Room                                                                             | 4.44m            | kitchen and separate island, Belling double oven,                                                                                                         |  |
| Room                                                                             | 11 1 1111        | Hotpoint dishwasher, Siemens fridge freezer,                                                                                                              |  |
|                                                                                  |                  | display cabinets, ample worktop space, Neff five                                                                                                          |  |
|                                                                                  |                  | ring induction hob and Beaumatic extractor fan                                                                                                            |  |
|                                                                                  |                  | overhead, stainless steel double sink and timber                                                                                                          |  |
|                                                                                  |                  | drainer and worktop, with tiled splashback, large                                                                                                         |  |
|                                                                                  |                  | window overlooking rear gardens and recess lights                                                                                                         |  |
|                                                                                  |                  | throughout. Part tiled to Kitchen side and part solid                                                                                                     |  |
|                                                                                  |                  | timber floors. Expansive glass sliding door leading                                                                                                       |  |
|                                                                                  | 4.00             | out to the rear sunny aspect gardens.                                                                                                                     |  |
| Sunroom                                                                          | 4.29m x          | Solid timber floors throughout. Patio sliding doors                                                                                                       |  |
|                                                                                  | 3.38m            | directly on to sandstone patio area, treble velux                                                                                                         |  |
|                                                                                  |                  | overhead. Dual aspect with large window                                                                                                                   |  |
|                                                                                  |                  | overlooking side garden. Double glass doors                                                                                                               |  |
| Family Lounge                                                                    | 5.35m x          | leading to Solid timber floors throughout. Easy to operate                                                                                                |  |
| Room                                                                             | 4.17m            | push button oil stove with black granite hearth and                                                                                                       |  |
| Room                                                                             | 7.1 / 111        | cast iron feature surround and mantelpiece, tv                                                                                                            |  |
|                                                                                  |                  | point, electric points, large bay window                                                                                                                  |  |
|                                                                                  |                  | overlooking front garden                                                                                                                                  |  |
| Utility Space                                                                    | 2.58m x          | Tiled flooring throughout, fitted floor units with                                                                                                        |  |
| <b>V</b> 1                                                                       | 1.90m            | ample worktop space, space for washing machine                                                                                                            |  |
|                                                                                  |                  | and dryer, wall mounted open shelves, door leading                                                                                                        |  |
|                                                                                  |                  | to rear garden.                                                                                                                                           |  |
| Guest w.c.                                                                       | 1.90m x          | Tiled flooring, w.h.b. with tiled splashback and                                                                                                          |  |
|                                                                                  | 0.87m            | mirror overhead and w.c.                                                                                                                                  |  |
| Solid timber mahogany staircase carpeted with half Landing space and tall window |                  |                                                                                                                                                           |  |