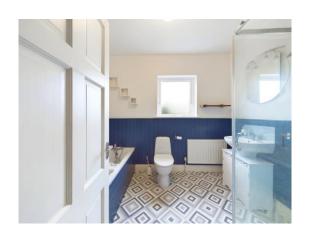

Solid timber mahogany staircase carpeted with half Landing space and tall window overlooking front driveway and gardens.

| ACCOMMODATION<br>First Floor |                              |                                                                                                                                                                                                                                                   |
|------------------------------|------------------------------|---------------------------------------------------------------------------------------------------------------------------------------------------------------------------------------------------------------------------------------------------|
| Landing                      | 5.59m x 2.07m                | Carpeted flooring throughout. Stira access to floored attic. Sensor recess lights, hot-press with shelving and rails.                                                                                                                             |
| Master Bedroom               | 5.35m x 4.32m                | Carpeted flooring throughout. Large bay window overlooking front driveway. Wall fitted open shelves and wainscotting, sliderobes with open shelves and rails.                                                                                     |
| En suite                     | 2.18m x 1.67m                | Tiled flooring, floor to ceiling tiled surround, porthole window, large enclosed shower with pressurised rain water shower head, and separate shower fossette, w.h.b with storage cabinetry underneath, wall mounted cabinet with mirror and w.c. |
| Bedroom 2                    | 4.69m x 4.14m                | Carpeted flooring, large window overlooking front gardens, electric points and tv point.                                                                                                                                                          |
| En suite                     | 2.86m (max) x<br>1.72m (max) | Tiled flooring, floor to ceiling tiled surround, enclosed shower, Triton aqua sensation, w.h.b. with mirror overhead and w.c.                                                                                                                     |
| Bedroom 3                    | 4.33m x 3.15m                | Carpeted flooring throughout, built in treble bay wardrobe, feature bay window overlooking rear gardens, electric points and tv point.                                                                                                            |
| Bedroom 4                    | 3.59m x 2.68m                | Carpeted flooring, built in treble bay wardrobes, large window overlooking rear garden.                                                                                                                                                           |
| Family Bathroom              | 2.79m x 2.27m                | Vinyl flooring, large enclosed shower with mosaic tile surround, Triton T90, w.h.b with built-in cabinet underneath, tiled splashback, wainscotting surrounding the bathroom and bath, separate bath tub and w.c.                                 |