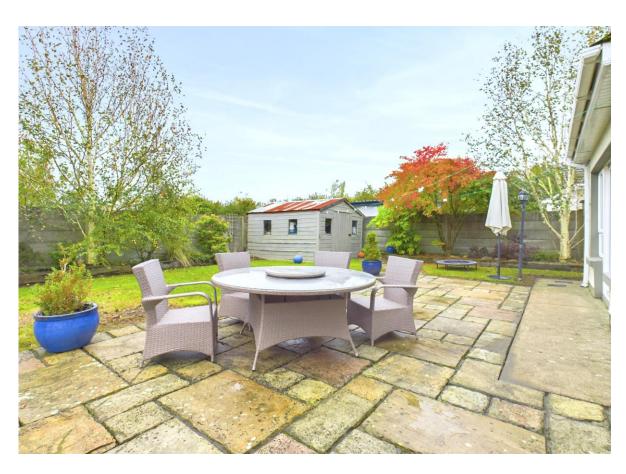

This exquisite spacious home features a welcoming porch, an entrance hallway, a sitting room, a large kitchen, a dining area, a utility room, a guest w.c, a sunroom, and a family lounge on the ground floor. The first-floor hosts four spacious double bedrooms, two of which are en-suite, and a family bathroom. The home's centrepiece is the impressive open-plan kitchen, dining, and living area, leading to the sunroom and family lounge. The area is flooded with natural light, thanks to the vaulted ceiling and overhead velux windows that enhance the living spaces, creating an elegant atmosphere perfect for family gatherings and entertaining friends. Two sliding doors provide access from the sunroom and dining area to an external sandstone patio. The exterior features an enclosed area where children can play safely, alongside a tarmac and cobblelock driveway with ample parking for multiple vehicles.

#### Outside

- Electric gates
- Private gardens
- Tarmac and cobble lock driveway
- Extensive sandstone patio area
- Gardens in lawn to front and rear
- Mature planting and trees
- Garden shed
- Enclosed rear garden