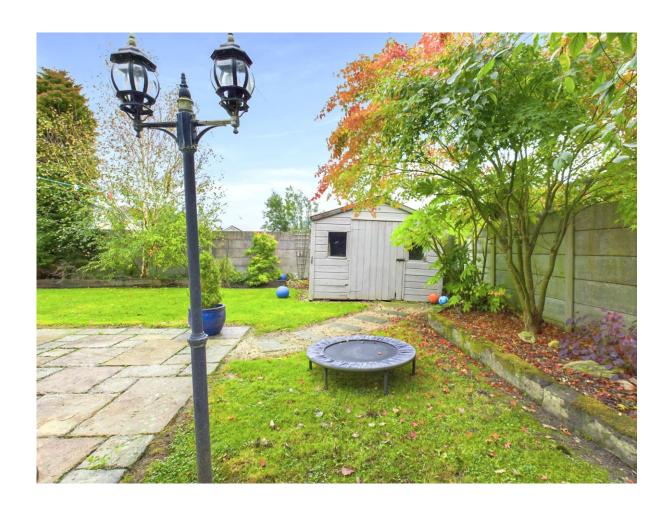

#### Outside

- Electric gates
- Private gardens
- Tarmac and cobble lock driveway
- Extensive sandstone patio area
- Gardens in lawn to front and rear
- Mature planting and trees
- Garden shed
- Enclosed rear garden