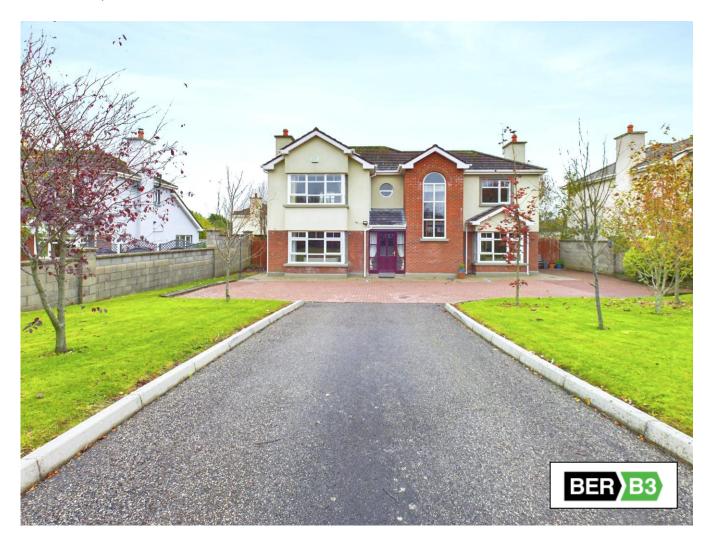

### 2 The Cloisters, Castlebridge, Wexford Y35 E265

- Excellent 4-bedroom family home extending to c. 212 sq.m. with flexible living accommodation.
- Located just 5 minutes' drive from Wexford Town and Eden Vale Waterfalls and 10 minutes' drive from Curracloe's renowned 'Blue Flag' beach.
- Private entrance which is gated and a tarmac & cobblelock entrance driveway leads to ample parking together with an enclosed rear garden and large sandstone patio area.
- Accommodation Briefly comprises: Entrance Hall, Sitting room, Kitchen/Dining room, Sunroom, Family room, Utility room, Guest w.c. upstairs 4 Bedrooms (2 ensuite), Family Bathroom
- To arrange a suitable viewing time, contact the sole selling agents only, Kehoe & Assoc. at 053 9144393

# 2 The Cloisters, Castlebridge, Wexford

Kehoe & Assoc. is delighted to introduce No. 2 The Cloisters, a detached and expansive family residence measuring approximately 212 sq.m., constructed in 2004, offering well-proportioned and adaptable living spaces. Situated in the charming village of Castlebridge, with a private electric gate entry, this outstanding property is ideal for a growing family. No. 2 The Cloisters is well maintained, providing spacious and light-filled accommodations. Its prime location is within easy walking distance of various amenities in Castlebridge Village, including shops, a church, a pharmacy, a pub, a takeaway, a post office, and a primary school. This desirable area is conveniently located just a 5-minute drive from Wexford Town and Eden Vale Waterfalls, and a 10-minute drive from Curracloe's renowned 'Blue Flag' Beach.

This exquisite spacious home features a welcoming porch, an entrance hallway, a sitting room, a large kitchen, a dining area, a utility room, a guest w.c, a sunroom, and a family lounge on the ground floor. The first-floor hosts four spacious double bedrooms, two of which are en-suite, and a family bathroom. The home's centrepiece is the impressive open-plan kitchen, dining, and living area, leading to the sunroom and family lounge. The area is flooded with natural light, thanks to the vaulted ceiling and overhead velux windows that enhance the living spaces, creating an elegant atmosphere perfect for family gatherings and entertaining friends. Two sliding doors provide access from the sunroom and dining area to an external sandstone patio. The exterior features an enclosed area where children can play safely, alongside a tarmac and cobblelock driveway with ample parking for multiple vehicles.