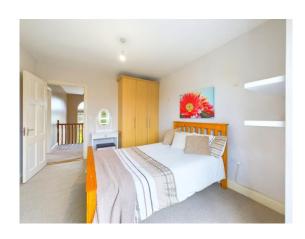

Solid timber mahogany staircase carpeted with half Landing space and tall window overlooking front driveway and gardens.

| ACCOMMODATION<br>First Floor |                              |                                                                                                                                                                                                                                                   |
|------------------------------|------------------------------|---------------------------------------------------------------------------------------------------------------------------------------------------------------------------------------------------------------------------------------------------|
| Landing                      | 5.59m x 2.07m                | Carpeted flooring throughout. Stira access to floored attic. Sensor recess lights, hot-press with shelving and rails.                                                                                                                             |
| Master Bedroom               | 5.35m x 4.32m                | Carpeted flooring throughout. Large bay window overlooking front driveway. Wall fitted open shelves and wainscotting, sliderobes with open shelves and rails.                                                                                     |
| En suite                     | 2.18m x 1.67m                | Tiled flooring, floor to ceiling tiled surround, porthole window, large enclosed shower with pressurised rain water shower head, and separate shower fossette, w.h.b with storage cabinetry underneath, wall mounted cabinet with mirror and w.c. |
| Bedroom 2                    | 4.69m x 4.14m                | Carpeted flooring, large window overlooking front gardens, electric points and tv point.                                                                                                                                                          |
| En suite                     | 2.86m (max) x<br>1.72m (max) | Tiled flooring, floor to ceiling tiled surround, enclosed shower, Triton aqua sensation, w.h.b. with mirror overhead and w.c.                                                                                                                     |
| Bedroom 3                    | 4.33m x 3.15m                | Carpeted flooring throughout, built in treble bay wardrobe, feature bay window overlooking rear gardens, electric points and tv point.                                                                                                            |
| Bedroom 4                    | 3.59m x 2.68m                | Carpeted flooring, built in treble bay wardrobes, large window overlooking rear garden.                                                                                                                                                           |
| Family Bathroom              | 2.79m x 2.27m                | Vinyl flooring, large enclosed shower with mosaic tile surround, Triton T90, w.h.b with built-in cabinet underneath, tiled splashback, wainscotting surrounding the bathroom and bath, separate bath tub and w.c.                                 |