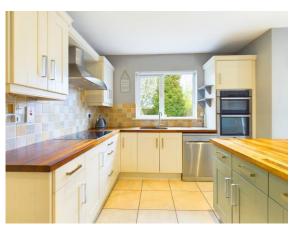

Early viewing of this property comes highly recommended.

For further details and appointment to view contact Wexford Auctioneers; Kehoe & Associates on 053 9144393.

| ACCOMMODATION                                                                    |                  |                                                                                                                                                           |  |
|----------------------------------------------------------------------------------|------------------|-----------------------------------------------------------------------------------------------------------------------------------------------------------|--|
| Ground Floor                                                                     |                  |                                                                                                                                                           |  |
| Entrance Hall                                                                    | 2.55m x          | Tiled flooring, alarm. Double glass doors leading                                                                                                         |  |
|                                                                                  | 2.02m            | to.                                                                                                                                                       |  |
| Central Hallway                                                                  | 4.36m x          | Tiled flooring, radiator cover, fibre broadband                                                                                                           |  |
|                                                                                  | 2.40m            | point, coat closet under staircase.                                                                                                                       |  |
| Sitting Room                                                                     | 5.13m x<br>4.32m | Vinyl flooring throughout, feature fireplace with<br>cast iron surround and black granite hearth with<br>cast iron finish. Opening fireplace (chimney pot |  |
|                                                                                  |                  | capped). Feature bay window overlooking front                                                                                                             |  |
| Kitchen/Dining                                                                   | 6.75m x          | driveway and gardens and lawn to front.  Renovated in recent years to include newly fitted                                                                |  |
| Room                                                                             | 4.44m            | kitchen and separate island, Belling double oven,                                                                                                         |  |
| Room                                                                             | 11 1 1111        | Hotpoint dishwasher, Siemens fridge freezer,                                                                                                              |  |
|                                                                                  |                  | display cabinets, ample worktop space, Neff five                                                                                                          |  |
|                                                                                  |                  | ring induction hob and Beaumatic extractor fan                                                                                                            |  |
|                                                                                  |                  | overhead, stainless steel double sink and timber                                                                                                          |  |
|                                                                                  |                  | drainer and worktop, with tiled splashback, large                                                                                                         |  |
|                                                                                  |                  | window overlooking rear gardens and recess lights                                                                                                         |  |
|                                                                                  |                  | throughout. Part tiled to Kitchen side and part solid                                                                                                     |  |
|                                                                                  |                  | timber floors. Expansive glass sliding door leading                                                                                                       |  |
|                                                                                  | 4.00             | out to the rear sunny aspect gardens.                                                                                                                     |  |
| Sunroom                                                                          | 4.29m x          | Solid timber floors throughout. Patio sliding doors                                                                                                       |  |
|                                                                                  | 3.38m            | directly on to sandstone patio area, treble velux                                                                                                         |  |
|                                                                                  |                  | overhead. Dual aspect with large window                                                                                                                   |  |
|                                                                                  |                  | overlooking side garden. Double glass doors                                                                                                               |  |
| Family Lounge                                                                    | 5.35m x          | leading to Solid timber floors throughout. Easy to operate                                                                                                |  |
| Room                                                                             | 4.17m            | push button oil stove with black granite hearth and                                                                                                       |  |
| Room                                                                             | 7.1 / 111        | cast iron feature surround and mantelpiece, tv                                                                                                            |  |
|                                                                                  |                  | point, electric points, large bay window                                                                                                                  |  |
|                                                                                  |                  | overlooking front garden                                                                                                                                  |  |
| Utility Space                                                                    | 2.58m x          | Tiled flooring throughout, fitted floor units with                                                                                                        |  |
| <b>V</b> 1                                                                       | 1.90m            | ample worktop space, space for washing machine                                                                                                            |  |
|                                                                                  |                  | and dryer, wall mounted open shelves, door leading                                                                                                        |  |
|                                                                                  |                  | to rear garden.                                                                                                                                           |  |
| Guest w.c.                                                                       | 1.90m x          | Tiled flooring, w.h.b. with tiled splashback and                                                                                                          |  |
|                                                                                  | 0.87m            | mirror overhead and w.c.                                                                                                                                  |  |
| Solid timber mahogany staircase carpeted with half Landing space and tall window |                  |                                                                                                                                                           |  |