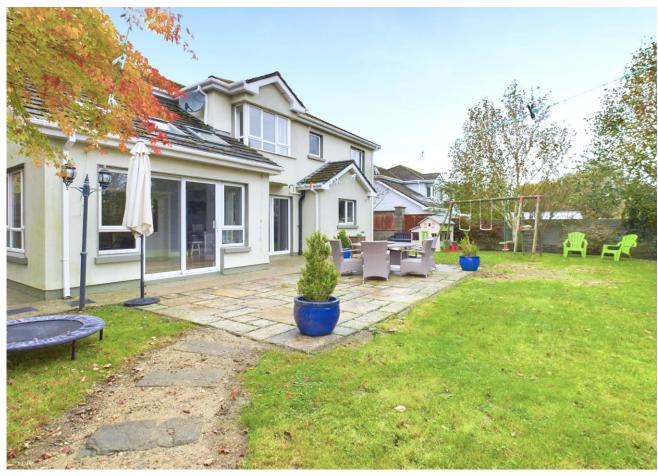

This exquisite spacious home features a welcoming porch, an entrance hallway, a sitting room, a large kitchen, a dining area, a utility room, a guest w.c, a sunroom, and a family lounge on the ground floor. The first-floor hosts four spacious double bedrooms, two of which are en-suite, and a family bathroom. The home's centrepiece is the impressive open-plan kitchen, dining, and living area, leading to the sunroom and family lounge. The area is flooded with natural light, thanks to the vaulted ceiling and overhead velux windows that enhance the living spaces, creating an elegant atmosphere perfect for family gatherings and entertaining friends. Two sliding doors provide access from the sunroom and dining area to an external sandstone patio. The exterior features an enclosed area where children can play safely, alongside a tarmac and cobblelock driveway with ample parking for multiple vehicles.

#### Outside

- Electric gates
- Private gardens
- Tarmac and cobble lock driveway
- Extensive sandstone patio area
- Gardens in lawn to front and rear
- Mature planting and trees
- Garden shed
- Enclosed rear garden