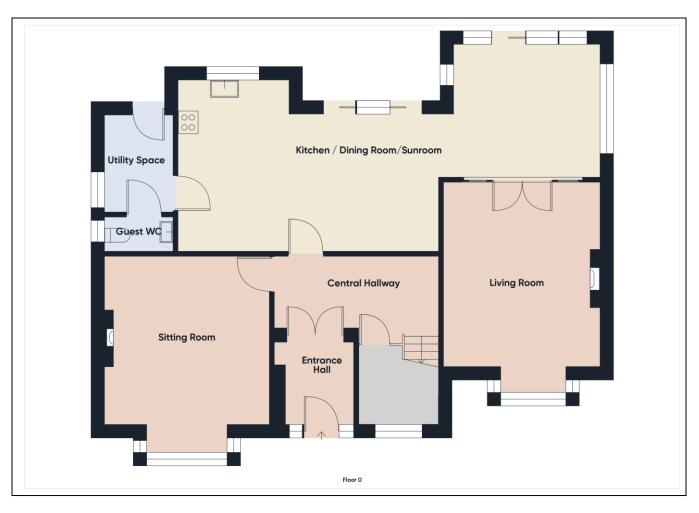

This exquisite spacious home features a welcoming porch, an entrance hallway, a sitting room, a large kitchen, a dining area, a utility room, a guest w.c, a sunroom, and a family lounge on the ground floor. The first-floor hosts four spacious double bedrooms, two of which are en-suite, and a family bathroom. The home's centrepiece is the impressive open-plan kitchen, dining, and living area, leading to the sunroom and family lounge. The area is flooded with natural light, thanks to the vaulted ceiling and overhead velux windows that enhance the living spaces, creating an elegant atmosphere perfect for family gatherings and entertaining friends. Two sliding doors provide access from the sunroom and dining area to an external sandstone patio. The exterior features an enclosed area where children can play safely, alongside a tarmac and cobblelock driveway with ample parking for multiple vehicles.

Early viewing of this property comes highly recommended.

For further details and appointment to view contact Wexford Auctioneers; Kehoe & Associates on 053 9144393.

| ACCOMMODATION                                                                    |                  |                                                                                                                                                           |  |
|----------------------------------------------------------------------------------|------------------|-----------------------------------------------------------------------------------------------------------------------------------------------------------|--|
| Ground Floor                                                                     |                  |                                                                                                                                                           |  |
| Entrance Hall                                                                    | 2.55m x          | Tiled flooring, alarm. Double glass doors leading                                                                                                         |  |
|                                                                                  | 2.02m            | to.                                                                                                                                                       |  |
| Central Hallway                                                                  | 4.36m x          | Tiled flooring, radiator cover, fibre broadband                                                                                                           |  |
|                                                                                  | 2.40m            | point, coat closet under staircase.                                                                                                                       |  |
| Sitting Room                                                                     | 5.13m x<br>4.32m | Vinyl flooring throughout, feature fireplace with<br>cast iron surround and black granite hearth with<br>cast iron finish. Opening fireplace (chimney pot |  |
|                                                                                  |                  | capped). Feature bay window overlooking front                                                                                                             |  |
| Kitchen/Dining                                                                   | 6.75m x          | driveway and gardens and lawn to front.  Renovated in recent years to include newly fitted                                                                |  |
| Room                                                                             | 4.44m            | kitchen and separate island, Belling double oven,                                                                                                         |  |
| Room                                                                             | 11 1 1111        | Hotpoint dishwasher, Siemens fridge freezer,                                                                                                              |  |
|                                                                                  |                  | display cabinets, ample worktop space, Neff five                                                                                                          |  |
|                                                                                  |                  | ring induction hob and Beaumatic extractor fan                                                                                                            |  |
|                                                                                  |                  | overhead, stainless steel double sink and timber                                                                                                          |  |
|                                                                                  |                  | drainer and worktop, with tiled splashback, large                                                                                                         |  |
|                                                                                  |                  | window overlooking rear gardens and recess lights                                                                                                         |  |
|                                                                                  |                  | throughout. Part tiled to Kitchen side and part solid                                                                                                     |  |
|                                                                                  |                  | timber floors. Expansive glass sliding door leading                                                                                                       |  |
|                                                                                  | 4.00             | out to the rear sunny aspect gardens.                                                                                                                     |  |
| Sunroom                                                                          | 4.29m x          | Solid timber floors throughout. Patio sliding doors                                                                                                       |  |
|                                                                                  | 3.38m            | directly on to sandstone patio area, treble velux                                                                                                         |  |
|                                                                                  |                  | overhead. Dual aspect with large window                                                                                                                   |  |
|                                                                                  |                  | overlooking side garden. Double glass doors                                                                                                               |  |
| Family Lounge                                                                    | 5.35m x          | leading to Solid timber floors throughout. Easy to operate                                                                                                |  |
| Room                                                                             | 4.17m            | push button oil stove with black granite hearth and                                                                                                       |  |
| Room                                                                             | 7.1 / 111        | cast iron feature surround and mantelpiece, tv                                                                                                            |  |
|                                                                                  |                  | point, electric points, large bay window                                                                                                                  |  |
|                                                                                  |                  | overlooking front garden                                                                                                                                  |  |
| Utility Space                                                                    | 2.58m x          | Tiled flooring throughout, fitted floor units with                                                                                                        |  |
| <b>V</b> 1                                                                       | 1.90m            | ample worktop space, space for washing machine                                                                                                            |  |
|                                                                                  |                  | and dryer, wall mounted open shelves, door leading                                                                                                        |  |
|                                                                                  |                  | to rear garden.                                                                                                                                           |  |
| Guest w.c.                                                                       | 1.90m x          | Tiled flooring, w.h.b. with tiled splashback and                                                                                                          |  |
|                                                                                  | 0.87m            | mirror overhead and w.c.                                                                                                                                  |  |
| Solid timber mahogany staircase carpeted with half Landing space and tall window |                  |                                                                                                                                                           |  |

Total Floor Area: c. 212 sq.m. (c. 2,281 sq.ft.)