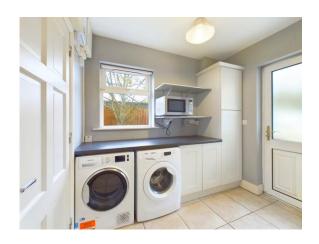

Early viewing of this property comes highly recommended.

For further details and appointment to view contact Wexford Auctioneers; Kehoe & Associates on 053 9144393.

| ACCOMMODATION                                                                    |                  |                                                                                                                                                           |  |
|----------------------------------------------------------------------------------|------------------|-----------------------------------------------------------------------------------------------------------------------------------------------------------|--|
| Ground Floor                                                                     |                  |                                                                                                                                                           |  |
| Entrance Hall                                                                    | 2.55m x          | Tiled flooring, alarm. Double glass doors leading                                                                                                         |  |
|                                                                                  | 2.02m            | to.                                                                                                                                                       |  |
| Central Hallway                                                                  | 4.36m x          | Tiled flooring, radiator cover, fibre broadband                                                                                                           |  |
|                                                                                  | 2.40m            | point, coat closet under staircase.                                                                                                                       |  |
| Sitting Room                                                                     | 5.13m x<br>4.32m | Vinyl flooring throughout, feature fireplace with<br>cast iron surround and black granite hearth with<br>cast iron finish. Opening fireplace (chimney pot |  |
|                                                                                  |                  | capped). Feature bay window overlooking front                                                                                                             |  |
| Kitchen/Dining                                                                   | 6.75m x          | driveway and gardens and lawn to front.  Renovated in recent years to include newly fitted                                                                |  |
| Room                                                                             | 4.44m            | kitchen and separate island, Belling double oven,                                                                                                         |  |
| Room                                                                             | 11 1 1111        | Hotpoint dishwasher, Siemens fridge freezer,                                                                                                              |  |
|                                                                                  |                  | display cabinets, ample worktop space, Neff five                                                                                                          |  |
|                                                                                  |                  | ring induction hob and Beaumatic extractor fan                                                                                                            |  |
|                                                                                  |                  | overhead, stainless steel double sink and timber                                                                                                          |  |
|                                                                                  |                  | drainer and worktop, with tiled splashback, large                                                                                                         |  |
|                                                                                  |                  | window overlooking rear gardens and recess lights                                                                                                         |  |
|                                                                                  |                  | throughout. Part tiled to Kitchen side and part solid                                                                                                     |  |
|                                                                                  |                  | timber floors. Expansive glass sliding door leading                                                                                                       |  |
|                                                                                  | 4.00             | out to the rear sunny aspect gardens.                                                                                                                     |  |
| Sunroom                                                                          | 4.29m x          | Solid timber floors throughout. Patio sliding doors                                                                                                       |  |
|                                                                                  | 3.38m            | directly on to sandstone patio area, treble velux                                                                                                         |  |
|                                                                                  |                  | overhead. Dual aspect with large window                                                                                                                   |  |
|                                                                                  |                  | overlooking side garden. Double glass doors                                                                                                               |  |
| Family Lounge                                                                    | 5.35m x          | leading to Solid timber floors throughout. Easy to operate                                                                                                |  |
| Room                                                                             | 4.17m            | push button oil stove with black granite hearth and                                                                                                       |  |
| Room                                                                             | 7.1 / 111        | cast iron feature surround and mantelpiece, tv                                                                                                            |  |
|                                                                                  |                  | point, electric points, large bay window                                                                                                                  |  |
|                                                                                  |                  | overlooking front garden                                                                                                                                  |  |
| Utility Space                                                                    | 2.58m x          | Tiled flooring throughout, fitted floor units with                                                                                                        |  |
| <b>V</b> 1                                                                       | 1.90m            | ample worktop space, space for washing machine                                                                                                            |  |
|                                                                                  |                  | and dryer, wall mounted open shelves, door leading                                                                                                        |  |
|                                                                                  |                  | to rear garden.                                                                                                                                           |  |
| Guest w.c.                                                                       | 1.90m x          | Tiled flooring, w.h.b. with tiled splashback and                                                                                                          |  |
|                                                                                  | 0.87m            | mirror overhead and w.c.                                                                                                                                  |  |
| Solid timber mahogany staircase carpeted with half Landing space and tall window |                  |                                                                                                                                                           |  |