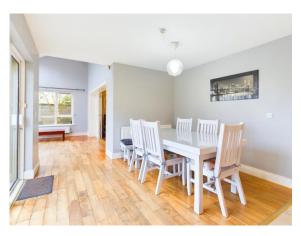

This exquisite spacious home features a welcoming porch, an entrance hallway, a sitting room, a large kitchen, a dining area, a utility room, a guest w.c, a sunroom, and a family lounge on the ground floor. The first-floor hosts four spacious double bedrooms, two of which are en-suite, and a family bathroom. The home's centrepiece is the impressive open-plan kitchen, dining, and living area, leading to the sunroom and family lounge. The area is flooded with natural light, thanks to the vaulted ceiling and overhead velux windows that enhance the living spaces, creating an elegant atmosphere perfect for family gatherings and entertaining friends. Two sliding doors provide access from the sunroom and dining area to an external sandstone patio. The exterior features an enclosed area where children can play safely, alongside a tarmac and cobblelock driveway with ample parking for multiple vehicles.