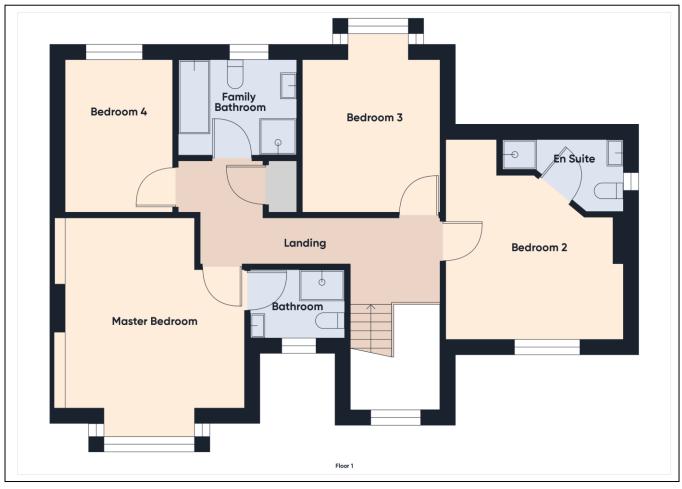

This exquisite spacious home features a welcoming porch, an entrance hallway, a sitting room, a large kitchen, a dining area, a utility room, a guest w.c, a sunroom, and a family lounge on the ground floor. The first-floor hosts four spacious double bedrooms, two of which are en-suite, and a family bathroom. The home's centrepiece is the impressive open-plan kitchen, dining, and living area, leading to the sunroom and family lounge. The area is flooded with natural light, thanks to the vaulted ceiling and overhead velux windows that enhance the living spaces, creating an elegant atmosphere perfect for family gatherings and entertaining friends. Two sliding doors provide access from the sunroom and dining area to an external sandstone patio. The exterior features an enclosed area where children can play safely, alongside a tarmac and cobblelock driveway with ample parking for multiple vehicles.

Solid timber mahogany staircase carpeted with half Landing space and tall window overlooking front driveway and gardens.

| ACCOMMODATION<br>First Floor |                              |                                                                                                                                                                                                                                                   |
|------------------------------|------------------------------|---------------------------------------------------------------------------------------------------------------------------------------------------------------------------------------------------------------------------------------------------|
| Landing                      | 5.59m x 2.07m                | Carpeted flooring throughout. Stira access to floored attic. Sensor recess lights, hot-press with shelving and rails.                                                                                                                             |
| Master Bedroom               | 5.35m x 4.32m                | Carpeted flooring throughout. Large bay window overlooking front driveway. Wall fitted open shelves and wainscotting, sliderobes with open shelves and rails.                                                                                     |
| En suite                     | 2.18m x 1.67m                | Tiled flooring, floor to ceiling tiled surround, porthole window, large enclosed shower with pressurised rain water shower head, and separate shower fossette, w.h.b with storage cabinetry underneath, wall mounted cabinet with mirror and w.c. |
| Bedroom 2                    | 4.69m x 4.14m                | Carpeted flooring, large window overlooking front gardens, electric points and tv point.                                                                                                                                                          |
| En suite                     | 2.86m (max) x<br>1.72m (max) | Tiled flooring, floor to ceiling tiled surround, enclosed shower, Triton aqua sensation, w.h.b. with mirror overhead and w.c.                                                                                                                     |
| Bedroom 3                    | 4.33m x 3.15m                | Carpeted flooring throughout, built in treble bay wardrobe, feature bay window overlooking rear gardens, electric points and tv point.                                                                                                            |
| Bedroom 4                    | 3.59m x 2.68m                | Carpeted flooring, built in treble bay wardrobes, large window overlooking rear garden.                                                                                                                                                           |
| Family Bathroom              | 2.79m x 2.27m                | Vinyl flooring, large enclosed shower with mosaic tile surround, Triton T90, w.h.b with built-in cabinet underneath, tiled splashback, wainscotting surrounding the bathroom and bath, separate bath tub and w.c.                                 |

Total Floor Area: c. 212 sq.m. (c. 2,281 sq.ft.)