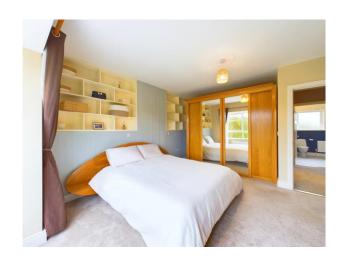

Solid timber mahogany staircase carpeted with half Landing space and tall window overlooking front driveway and gardens.

| ACCOMMODATION<br>First Floor |                              |                                                                                                                                                                                                                                                   |
|------------------------------|------------------------------|---------------------------------------------------------------------------------------------------------------------------------------------------------------------------------------------------------------------------------------------------|
| Landing                      | 5.59m x 2.07m                | Carpeted flooring throughout. Stira access to floored attic. Sensor recess lights, hot-press with shelving and rails.                                                                                                                             |
| Master Bedroom               | 5.35m x 4.32m                | Carpeted flooring throughout. Large bay window overlooking front driveway. Wall fitted open shelves and wainscotting, sliderobes with open shelves and rails.                                                                                     |
| En suite                     | 2.18m x 1.67m                | Tiled flooring, floor to ceiling tiled surround, porthole window, large enclosed shower with pressurised rain water shower head, and separate shower fossette, w.h.b with storage cabinetry underneath, wall mounted cabinet with mirror and w.c. |
| Bedroom 2                    | 4.69m x 4.14m                | Carpeted flooring, large window overlooking front gardens, electric points and tv point.                                                                                                                                                          |
| En suite                     | 2.86m (max) x<br>1.72m (max) | Tiled flooring, floor to ceiling tiled surround, enclosed shower, Triton aqua sensation, w.h.b. with mirror overhead and w.c.                                                                                                                     |
| Bedroom 3                    | 4.33m x 3.15m                | Carpeted flooring throughout, built in treble bay wardrobe, feature bay window overlooking rear gardens, electric points and tv point.                                                                                                            |
| Bedroom 4                    | 3.59m x 2.68m                | Carpeted flooring, built in treble bay wardrobes, large window overlooking rear garden.                                                                                                                                                           |
| Family Bathroom              | 2.79m x 2.27m                | Vinyl flooring, large enclosed shower with mosaic tile surround, Triton T90, w.h.b with built-in cabinet underneath, tiled splashback, wainscotting surrounding the bathroom and bath, separate bath tub and w.c.                                 |