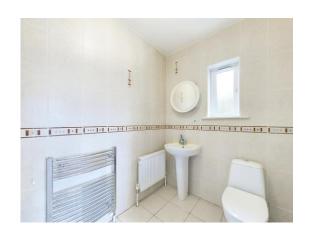

Solid timber mahogany staircase carpeted with half Landing space and tall window overlooking front driveway and gardens.

| ACCOMMODATION<br>First Floor |                              |                                                                                                                                                                                                                                                   |
|------------------------------|------------------------------|---------------------------------------------------------------------------------------------------------------------------------------------------------------------------------------------------------------------------------------------------|
| Landing                      | 5.59m x 2.07m                | Carpeted flooring throughout. Stira access to floored attic. Sensor recess lights, hot-press with shelving and rails.                                                                                                                             |
| Master Bedroom               | 5.35m x 4.32m                | Carpeted flooring throughout. Large bay window overlooking front driveway. Wall fitted open shelves and wainscotting, sliderobes with open shelves and rails.                                                                                     |
| En suite                     | 2.18m x 1.67m                | Tiled flooring, floor to ceiling tiled surround, porthole window, large enclosed shower with pressurised rain water shower head, and separate shower fossette, w.h.b with storage cabinetry underneath, wall mounted cabinet with mirror and w.c. |
| Bedroom 2                    | 4.69m x 4.14m                | Carpeted flooring, large window overlooking front gardens, electric points and tv point.                                                                                                                                                          |
| En suite                     | 2.86m (max) x<br>1.72m (max) | Tiled flooring, floor to ceiling tiled surround, enclosed shower, Triton aqua sensation, w.h.b. with mirror overhead and w.c.                                                                                                                     |
| Bedroom 3                    | 4.33m x 3.15m                | Carpeted flooring throughout, built in treble bay wardrobe, feature bay window overlooking rear gardens, electric points and tv point.                                                                                                            |
| Bedroom 4                    | 3.59m x 2.68m                | Carpeted flooring, built in treble bay wardrobes, large window overlooking rear garden.                                                                                                                                                           |
| Family Bathroom              | 2.79m x 2.27m                | Vinyl flooring, large enclosed shower with mosaic tile surround, Triton T90, w.h.b with built-in cabinet underneath, tiled splashback, wainscotting surrounding the bathroom and bath, separate bath tub and w.c.                                 |