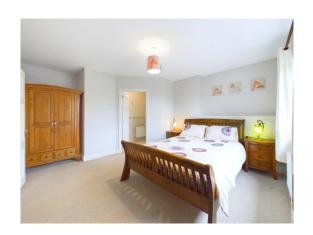

Solid timber mahogany staircase carpeted with half Landing space and tall window overlooking front driveway and gardens.

| ACCOMMODATION<br>First Floor |                              |                                                                                                                                                                                                                                                   |
|------------------------------|------------------------------|---------------------------------------------------------------------------------------------------------------------------------------------------------------------------------------------------------------------------------------------------|
| Landing                      | 5.59m x 2.07m                | Carpeted flooring throughout. Stira access to floored attic. Sensor recess lights, hot-press with shelving and rails.                                                                                                                             |
| Master Bedroom               | 5.35m x 4.32m                | Carpeted flooring throughout. Large bay window overlooking front driveway. Wall fitted open shelves and wainscotting, sliderobes with open shelves and rails.                                                                                     |
| En suite                     | 2.18m x 1.67m                | Tiled flooring, floor to ceiling tiled surround, porthole window, large enclosed shower with pressurised rain water shower head, and separate shower fossette, w.h.b with storage cabinetry underneath, wall mounted cabinet with mirror and w.c. |
| Bedroom 2                    | 4.69m x 4.14m                | Carpeted flooring, large window overlooking front gardens, electric points and tv point.                                                                                                                                                          |
| En suite                     | 2.86m (max) x<br>1.72m (max) | Tiled flooring, floor to ceiling tiled surround, enclosed shower, Triton aqua sensation, w.h.b. with mirror overhead and w.c.                                                                                                                     |
| Bedroom 3                    | 4.33m x 3.15m                | Carpeted flooring throughout, built in treble bay wardrobe, feature bay window overlooking rear gardens, electric points and tv point.                                                                                                            |
| Bedroom 4                    | 3.59m x 2.68m                | Carpeted flooring, built in treble bay wardrobes, large window overlooking rear garden.                                                                                                                                                           |
| Family Bathroom              | 2.79m x 2.27m                | Vinyl flooring, large enclosed shower with mosaic tile surround, Triton T90, w.h.b with built-in cabinet underneath, tiled splashback, wainscotting surrounding the bathroom and bath, separate bath tub and w.c.                                 |