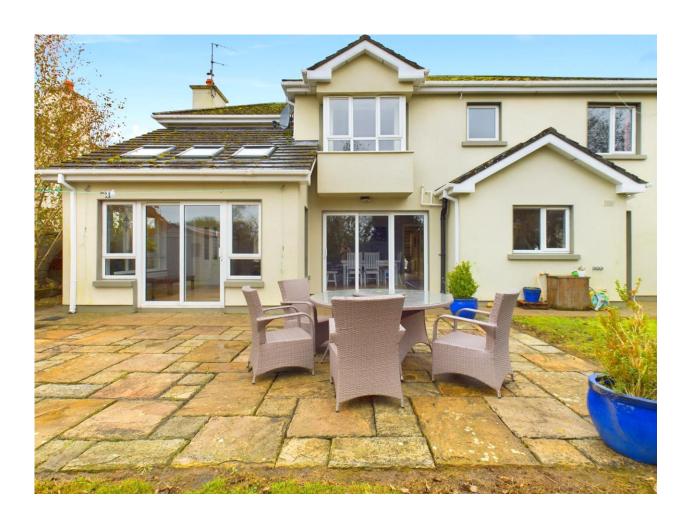

# 2 The Cloisters, Castlebridge, Wexford

Kehoe & Assoc. is delighted to introduce No. 2 The Cloisters, a detached and expansive family residence measuring approximately 212 sq.m., constructed in 2004, offering well-proportioned and adaptable living spaces. Situated in the charming village of Castlebridge, with a private electric gate entry, this outstanding property is ideal for a growing family. No. 2 The Cloisters is well maintained, providing spacious and light-filled accommodations. Its prime location is within easy walking distance of various amenities in Castlebridge Village, including shops, a church, a pharmacy, a pub, a takeaway, a post office, and a primary school. This desirable area is conveniently located just a 5-minute drive from Wexford Town and Eden Vale Waterfalls, and a 10-minute drive from Curracloe's renowned 'Blue Flag' Beach.

This exquisite spacious home features a welcoming porch, an entrance hallway, a sitting room, a large kitchen, a dining area, a utility room, a guest w.c, a sunroom, and a family lounge on the ground floor. The first-floor hosts four spacious double bedrooms, two of which are en-suite, and a family bathroom. The home's centrepiece is the impressive open-plan kitchen, dining, and living area, leading to the sunroom and family lounge. The area is flooded with natural light, thanks to the vaulted ceiling and overhead velux windows that enhance the living spaces, creating an elegant atmosphere perfect for family gatherings and entertaining friends. Two sliding doors provide access from the sunroom and dining area to an external sandstone patio. The exterior features an enclosed area where children can play safely, alongside a tarmac and cobblelock driveway with ample parking for multiple vehicles.

#### Outside

- Electric gates
- Private gardens
- Tarmac and cobble lock driveway
- Extensive sandstone patio area
- Gardens in lawn to front and rear
- Mature planting and trees
- Garden shed
- Enclosed rear garden