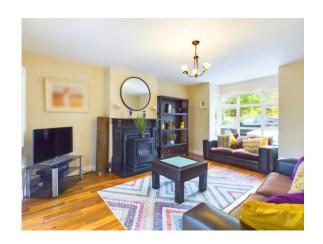

This exquisite spacious home features a welcoming porch, an entrance hallway, a sitting room, a large kitchen, a dining area, a utility room, a guest w.c, a sunroom, and a family lounge on the ground floor. The first-floor hosts four spacious double bedrooms, two of which are en-suite, and a family bathroom. The home's centrepiece is the impressive open-plan kitchen, dining, and living area, leading to the sunroom and family lounge. The area is flooded with natural light, thanks to the vaulted ceiling and overhead velux windows that enhance the living spaces, creating an elegant atmosphere perfect for family gatherings and entertaining friends. Two sliding doors provide access from the sunroom and dining area to an external sandstone patio. The exterior features an enclosed area where children can play safely, alongside a tarmac and cobblelock driveway with ample parking for multiple vehicles.

Early viewing of this property comes highly recommended.

For further details and appointment to view contact Wexford Auctioneers; Kehoe & Associates on 053 9144393.

| ACCOMMODATION                                                                    |                  |                                                                                                                                                           |  |
|----------------------------------------------------------------------------------|------------------|-----------------------------------------------------------------------------------------------------------------------------------------------------------|--|
| Ground Floor                                                                     |                  |                                                                                                                                                           |  |
| Entrance Hall                                                                    | 2.55m x          | Tiled flooring, alarm. Double glass doors leading                                                                                                         |  |
|                                                                                  | 2.02m            | to.                                                                                                                                                       |  |
| Central Hallway                                                                  | 4.36m x          | Tiled flooring, radiator cover, fibre broadband                                                                                                           |  |
|                                                                                  | 2.40m            | point, coat closet under staircase.                                                                                                                       |  |
| Sitting Room                                                                     | 5.13m x<br>4.32m | Vinyl flooring throughout, feature fireplace with<br>cast iron surround and black granite hearth with<br>cast iron finish. Opening fireplace (chimney pot |  |
|                                                                                  |                  | capped). Feature bay window overlooking front                                                                                                             |  |
| Kitchen/Dining                                                                   | 6.75m x          | driveway and gardens and lawn to front.  Renovated in recent years to include newly fitted                                                                |  |
| Room                                                                             | 4.44m            | kitchen and separate island, Belling double oven,                                                                                                         |  |
| Room                                                                             | 11 1 1111        | Hotpoint dishwasher, Siemens fridge freezer,                                                                                                              |  |
|                                                                                  |                  | display cabinets, ample worktop space, Neff five                                                                                                          |  |
|                                                                                  |                  | ring induction hob and Beaumatic extractor fan                                                                                                            |  |
|                                                                                  |                  | overhead, stainless steel double sink and timber                                                                                                          |  |
|                                                                                  |                  | drainer and worktop, with tiled splashback, large                                                                                                         |  |
|                                                                                  |                  | window overlooking rear gardens and recess lights                                                                                                         |  |
|                                                                                  |                  | throughout. Part tiled to Kitchen side and part solid                                                                                                     |  |
|                                                                                  |                  | timber floors. Expansive glass sliding door leading                                                                                                       |  |
|                                                                                  | 4.00             | out to the rear sunny aspect gardens.                                                                                                                     |  |
| Sunroom                                                                          | 4.29m x          | Solid timber floors throughout. Patio sliding doors                                                                                                       |  |
|                                                                                  | 3.38m            | directly on to sandstone patio area, treble velux                                                                                                         |  |
|                                                                                  |                  | overhead. Dual aspect with large window                                                                                                                   |  |
|                                                                                  |                  | overlooking side garden. Double glass doors                                                                                                               |  |
| Family Lounge                                                                    | 5.35m x          | leading to Solid timber floors throughout. Easy to operate                                                                                                |  |
| Room                                                                             | 4.17m            | push button oil stove with black granite hearth and                                                                                                       |  |
| Room                                                                             | 7.1 / 111        | cast iron feature surround and mantelpiece, tv                                                                                                            |  |
|                                                                                  |                  | point, electric points, large bay window                                                                                                                  |  |
|                                                                                  |                  | overlooking front garden                                                                                                                                  |  |
| Utility Space                                                                    | 2.58m x          | Tiled flooring throughout, fitted floor units with                                                                                                        |  |
| <b>V</b> 1                                                                       | 1.90m            | ample worktop space, space for washing machine                                                                                                            |  |
|                                                                                  |                  | and dryer, wall mounted open shelves, door leading                                                                                                        |  |
|                                                                                  |                  | to rear garden.                                                                                                                                           |  |
| Guest w.c.                                                                       | 1.90m x          | Tiled flooring, w.h.b. with tiled splashback and                                                                                                          |  |
|                                                                                  | 0.87m            | mirror overhead and w.c.                                                                                                                                  |  |
| Solid timber mahogany staircase carpeted with half Landing space and tall window |                  |                                                                                                                                                           |  |