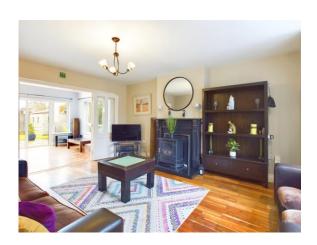

This exquisite spacious home features a welcoming porch, an entrance hallway, a sitting room, a large kitchen, a dining area, a utility room, a guest w.c, a sunroom, and a family lounge on the ground floor. The first-floor hosts four spacious double bedrooms, two of which are en-suite, and a family bathroom. The home's centrepiece is the impressive open-plan kitchen, dining, and living area, leading to the sunroom and family lounge. The area is flooded with natural light, thanks to the vaulted ceiling and overhead velux windows that enhance the living spaces, creating an elegant atmosphere perfect for family gatherings and entertaining friends. Two sliding doors provide access from the sunroom and dining area to an external sandstone patio. The exterior features an enclosed area where children can play safely, alongside a tarmac and cobblelock driveway with ample parking for multiple vehicles.

Early viewing of this property comes highly recommended.

For further details and appointment to view contact Wexford Auctioneers; Kehoe & Associates on 053 9144393.

| ACCOMMODATION                                                                    |                  |                                                                                                                                                           |  |
|----------------------------------------------------------------------------------|------------------|-----------------------------------------------------------------------------------------------------------------------------------------------------------|--|
| Ground Floor                                                                     |                  |                                                                                                                                                           |  |
| Entrance Hall                                                                    | 2.55m x          | Tiled flooring, alarm. Double glass doors leading                                                                                                         |  |
|                                                                                  | 2.02m            | to.                                                                                                                                                       |  |
| Central Hallway                                                                  | 4.36m x          | Tiled flooring, radiator cover, fibre broadband                                                                                                           |  |
|                                                                                  | 2.40m            | point, coat closet under staircase.                                                                                                                       |  |
| Sitting Room                                                                     | 5.13m x<br>4.32m | Vinyl flooring throughout, feature fireplace with<br>cast iron surround and black granite hearth with<br>cast iron finish. Opening fireplace (chimney pot |  |
|                                                                                  |                  | capped). Feature bay window overlooking front                                                                                                             |  |
| Kitchen/Dining                                                                   | 6.75m x          | driveway and gardens and lawn to front.  Renovated in recent years to include newly fitted                                                                |  |
| Room                                                                             | 4.44m            | kitchen and separate island, Belling double oven,                                                                                                         |  |
| Room                                                                             | 11 1 1111        | Hotpoint dishwasher, Siemens fridge freezer,                                                                                                              |  |
|                                                                                  |                  | display cabinets, ample worktop space, Neff five                                                                                                          |  |
|                                                                                  |                  | ring induction hob and Beaumatic extractor fan                                                                                                            |  |
|                                                                                  |                  | overhead, stainless steel double sink and timber                                                                                                          |  |
|                                                                                  |                  | drainer and worktop, with tiled splashback, large                                                                                                         |  |
|                                                                                  |                  | window overlooking rear gardens and recess lights                                                                                                         |  |
|                                                                                  |                  | throughout. Part tiled to Kitchen side and part solid                                                                                                     |  |
|                                                                                  |                  | timber floors. Expansive glass sliding door leading                                                                                                       |  |
|                                                                                  | 4.00             | out to the rear sunny aspect gardens.                                                                                                                     |  |
| Sunroom                                                                          | 4.29m x          | Solid timber floors throughout. Patio sliding doors                                                                                                       |  |
|                                                                                  | 3.38m            | directly on to sandstone patio area, treble velux                                                                                                         |  |
|                                                                                  |                  | overhead. Dual aspect with large window                                                                                                                   |  |
|                                                                                  |                  | overlooking side garden. Double glass doors                                                                                                               |  |
| Family Lounge                                                                    | 5.35m x          | leading to Solid timber floors throughout. Easy to operate                                                                                                |  |
| Room                                                                             | 4.17m            | push button oil stove with black granite hearth and                                                                                                       |  |
| Room                                                                             | 7.1 / 111        | cast iron feature surround and mantelpiece, tv                                                                                                            |  |
|                                                                                  |                  | point, electric points, large bay window                                                                                                                  |  |
|                                                                                  |                  | overlooking front garden                                                                                                                                  |  |
| Utility Space                                                                    | 2.58m x          | Tiled flooring throughout, fitted floor units with                                                                                                        |  |
| <b>V</b> 1                                                                       | 1.90m            | ample worktop space, space for washing machine                                                                                                            |  |
|                                                                                  |                  | and dryer, wall mounted open shelves, door leading                                                                                                        |  |
|                                                                                  |                  | to rear garden.                                                                                                                                           |  |
| Guest w.c.                                                                       | 1.90m x          | Tiled flooring, w.h.b. with tiled splashback and                                                                                                          |  |
|                                                                                  | 0.87m            | mirror overhead and w.c.                                                                                                                                  |  |
| Solid timber mahogany staircase carpeted with half Landing space and tall window |                  |                                                                                                                                                           |  |