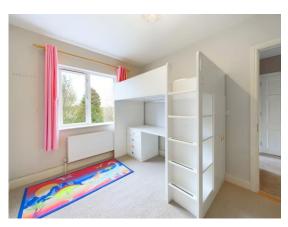

Solid timber mahogany staircase carpeted with half Landing space and tall window overlooking front driveway and gardens.

| ACCOMMODATION<br>First Floor |                              |                                                                                                                                                                                                                                                   |
|------------------------------|------------------------------|---------------------------------------------------------------------------------------------------------------------------------------------------------------------------------------------------------------------------------------------------|
| Landing                      | 5.59m x 2.07m                | Carpeted flooring throughout. Stira access to floored attic. Sensor recess lights, hot-press with shelving and rails.                                                                                                                             |
| Master Bedroom               | 5.35m x 4.32m                | Carpeted flooring throughout. Large bay window overlooking front driveway. Wall fitted open shelves and wainscotting, sliderobes with open shelves and rails.                                                                                     |
| En suite                     | 2.18m x 1.67m                | Tiled flooring, floor to ceiling tiled surround, porthole window, large enclosed shower with pressurised rain water shower head, and separate shower fossette, w.h.b with storage cabinetry underneath, wall mounted cabinet with mirror and w.c. |
| Bedroom 2                    | 4.69m x 4.14m                | Carpeted flooring, large window overlooking front gardens, electric points and tv point.                                                                                                                                                          |
| En suite                     | 2.86m (max) x<br>1.72m (max) | Tiled flooring, floor to ceiling tiled surround, enclosed shower, Triton aqua sensation, w.h.b. with mirror overhead and w.c.                                                                                                                     |
| Bedroom 3                    | 4.33m x 3.15m                | Carpeted flooring throughout, built in treble bay wardrobe, feature bay window overlooking rear gardens, electric points and tv point.                                                                                                            |
| Bedroom 4                    | 3.59m x 2.68m                | Carpeted flooring, built in treble bay wardrobes, large window overlooking rear garden.                                                                                                                                                           |
| Family Bathroom              | 2.79m x 2.27m                | Vinyl flooring, large enclosed shower with mosaic tile surround, Triton T90, w.h.b with built-in cabinet underneath, tiled splashback, wainscotting surrounding the bathroom and bath, separate bath tub and w.c.                                 |