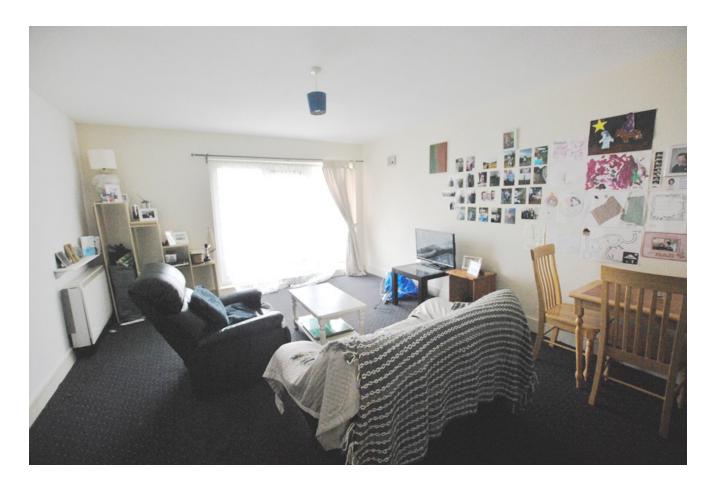

## LOUNGE

16'4" x 13'1' (5.1m x 4m) Generous lounge with carpet, sliding door to balcony, open access to kitchen.