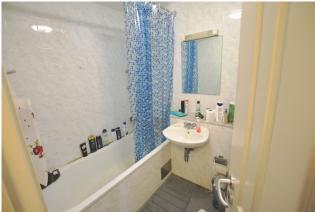

## BATHROOM

6'5" x 5'9" (2m x 1.8m) Fully tiled bathroom suite fitted with wc, whb and bath.