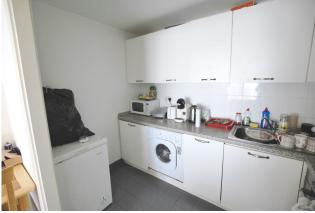

### **KITCHEN**

9'5" x 6'2" (2.9m x 1.9m) Fitted kitchen, tiled to floor and splashback.

raycooke.ie