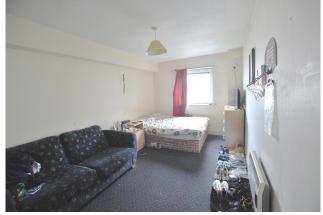

## LOUNGE

16'4" x 13'1' (5.1m x 4m) Generous lounge with carpet, sliding door to balcony, open access to kitchen.