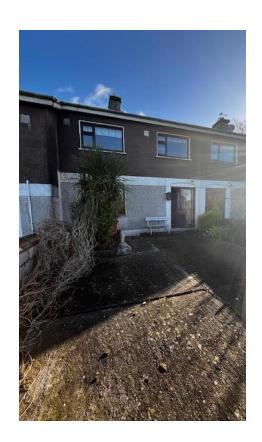

#### Features:

- Concrete driveway
- Rear garden with shed, slabbed with patio area.
- Prime location.
- · Green area out front of estate.