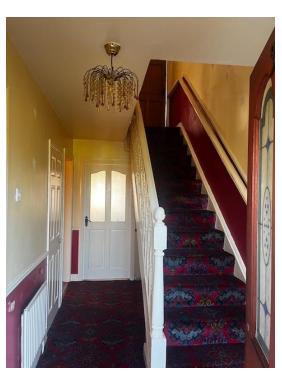

# Measurements and Description

| Entrance Hall                  | 4.30 m x 1.83m                 | Porch entrance, vertical hallway, access to stairs.                                                                                               |
|--------------------------------|--------------------------------|---------------------------------------------------------------------------------------------------------------------------------------------------|
| Front Lounge                   | 4.66m x 3.20m                  | Cast iron fireplace, radiator, bright front window.                                                                                               |
| Office Space                   | 2.73m x 2.38m                  | Small space with window, perfect for home office.                                                                                                 |
|                                |                                | Open plan kitchen, living dining area, bright and airy, back door to rear garden, fitted kitchen, tiled floor, electric hob and oven, fire place. |
| Living Room/<br>Kitchen        | 4.16m x 3.74m<br>3.26m x 2.38m |                                                                                                                                                   |
| Bedroom 1                      | 3.68m x 2.75                   | Carpet                                                                                                                                            |
| Bedroom 2                      | 4.52m x 2.85m                  | Carpet                                                                                                                                            |
| Bedroom 3                      | 3.95m x 2.89m                  | Carpet                                                                                                                                            |
| Toilet and (separate) Washroom | 1.67m x .87m<br>1.67m x 1.54m  | Toilet room.<br>Shower/Bath and Sink.                                                                                                             |
|                                |                                |                                                                                                                                                   |