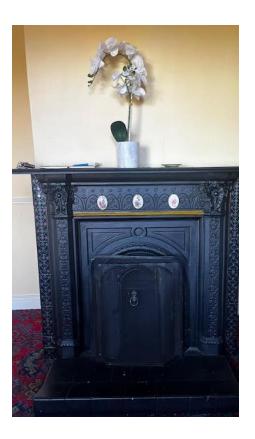

# Measurements and Description

| Entrance Hall                  | 4.30 m x 1.83m                 | Porch entrance, vertical hallway, access to stairs.                                                                                               |
|--------------------------------|--------------------------------|---------------------------------------------------------------------------------------------------------------------------------------------------|
| Front Lounge                   | 4.66m x 3.20m                  | Cast iron fireplace, radiator, bright front window.                                                                                               |
| Office Space                   | 2.73m x 2.38m                  | Small space with window, perfect for home office.                                                                                                 |
|                                |                                | Open plan kitchen, living dining area, bright and airy, back door to rear garden, fitted kitchen, tiled floor, electric hob and oven, fire place. |
| Living Room/<br>Kitchen        | 4.16m x 3.74m<br>3.26m x 2.38m |                                                                                                                                                   |
| Bedroom 1                      | 3.68m x 2.75                   | Carpet                                                                                                                                            |
| Bedroom 2                      | 4.52m x 2.85m                  | Carpet                                                                                                                                            |
| Bedroom 3                      | 3.95m x 2.89m                  | Carpet                                                                                                                                            |
| Toilet and (separate) Washroom | 1.67m x .87m<br>1.67m x 1.54m  | Toilet room.<br>Shower/Bath and Sink.                                                                                                             |
|                                |                                |                                                                                                                                                   |