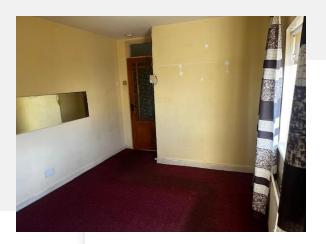

# Measurements and Description

| Entrance Hall                  | 4.30 m x 1.83m                 | Porch entrance, vertical hallway, access to stairs.                                                                                               |
|--------------------------------|--------------------------------|---------------------------------------------------------------------------------------------------------------------------------------------------|
| Front Lounge                   | 4.66m x 3.20m                  | Cast iron fireplace, radiator, bright front window.                                                                                               |
| Office Space                   | 2.73m x 2.38m                  | Small space with window, perfect for home office.                                                                                                 |
|                                |                                | Open plan kitchen, living dining area, bright and airy, back door to rear garden, fitted kitchen, tiled floor, electric hob and oven, fire place. |
| Living Room/<br>Kitchen        | 4.16m x 3.74m<br>3.26m x 2.38m |                                                                                                                                                   |
| Bedroom 1                      | 3.68m x 2.75                   | Carpet                                                                                                                                            |
| Bedroom 2                      | 4.52m x 2.85m                  | Carpet                                                                                                                                            |
| Bedroom 3                      | 3.95m x 2.89m                  | Carpet                                                                                                                                            |
| Toilet and (separate) Washroom | 1.67m x .87m<br>1.67m x 1.54m  | Toilet room.<br>Shower/Bath and Sink.                                                                                                             |
|                                |                                |                                                                                                                                                   |