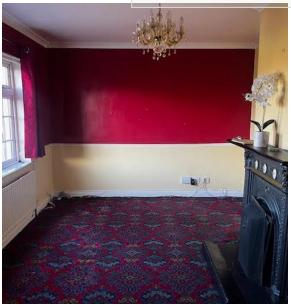

# Measurements and Description

| Entrance Hall                  | 4.30 m x 1.83m                 | Porch entrance, vertical hallway, access to stairs.                                                                                               |
|--------------------------------|--------------------------------|---------------------------------------------------------------------------------------------------------------------------------------------------|
| Front Lounge                   | 4.66m x 3.20m                  | Cast iron fireplace, radiator, bright front window.                                                                                               |
| Office Space                   | 2.73m x 2.38m                  | Small space with window, perfect for home office.                                                                                                 |
|                                |                                | Open plan kitchen, living dining area, bright and airy, back door to rear garden, fitted kitchen, tiled floor, electric hob and oven, fire place. |
| Living Room/<br>Kitchen        | 4.16m x 3.74m<br>3.26m x 2.38m |                                                                                                                                                   |
| Bedroom 1                      | 3.68m x 2.75                   | Carpet                                                                                                                                            |
| Bedroom 2                      | 4.52m x 2.85m                  | Carpet                                                                                                                                            |
| Bedroom 3                      | 3.95m x 2.89m                  | Carpet                                                                                                                                            |
| Toilet and (separate) Washroom | 1.67m x .87m<br>1.67m x 1.54m  | Toilet room.<br>Shower/Bath and Sink.                                                                                                             |
|                                |                                |                                                                                                                                                   |