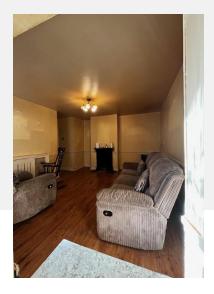

# Measurements and Description

| Entrance Hall                  | 4.30 m x 1.83m                 | Porch entrance, vertical hallway, access to stairs.                                                                                               |
|--------------------------------|--------------------------------|---------------------------------------------------------------------------------------------------------------------------------------------------|
| Front Lounge                   | 4.66m x 3.20m                  | Cast iron fireplace, radiator, bright front window.                                                                                               |
| Office Space                   | 2.73m x 2.38m                  | Small space with window, perfect for home office.                                                                                                 |
|                                |                                | Open plan kitchen, living dining area, bright and airy, back door to rear garden, fitted kitchen, tiled floor, electric hob and oven, fire place. |
| Living Room/<br>Kitchen        | 4.16m x 3.74m<br>3.26m x 2.38m |                                                                                                                                                   |
| Bedroom 1                      | 3.68m x 2.75                   | Carpet                                                                                                                                            |
| Bedroom 2                      | 4.52m x 2.85m                  | Carpet                                                                                                                                            |
| Bedroom 3                      | 3.95m x 2.89m                  | Carpet                                                                                                                                            |
| Toilet and (separate) Washroom | 1.67m x .87m<br>1.67m x 1.54m  | Toilet room.<br>Shower/Bath and Sink.                                                                                                             |
|                                |                                |                                                                                                                                                   |