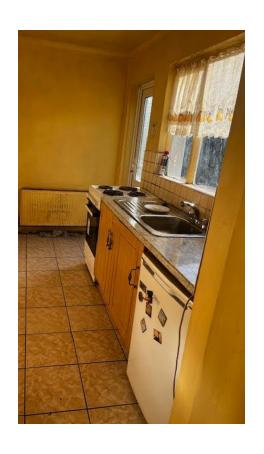

# Measurements and Description

| Entrance Hall                  | 4.30 m x 1.83m                 | Porch entrance, vertical hallway, access to stairs.                                                                                               |
|--------------------------------|--------------------------------|---------------------------------------------------------------------------------------------------------------------------------------------------|
| Front Lounge                   | 4.66m x 3.20m                  | Cast iron fireplace, radiator, bright front window.                                                                                               |
| Office Space                   | 2.73m x 2.38m                  | Small space with window, perfect for home office.                                                                                                 |
|                                |                                | Open plan kitchen, living dining area, bright and airy, back door to rear garden, fitted kitchen, tiled floor, electric hob and oven, fire place. |
| Living Room/<br>Kitchen        | 4.16m x 3.74m<br>3.26m x 2.38m |                                                                                                                                                   |
| Bedroom 1                      | 3.68m x 2.75                   | Carpet                                                                                                                                            |
| Bedroom 2                      | 4.52m x 2.85m                  | Carpet                                                                                                                                            |
| Bedroom 3                      | 3.95m x 2.89m                  | Carpet                                                                                                                                            |
| Toilet and (separate) Washroom | 1.67m x .87m<br>1.67m x 1.54m  | Toilet room.<br>Shower/Bath and Sink.                                                                                                             |
|                                |                                |                                                                                                                                                   |