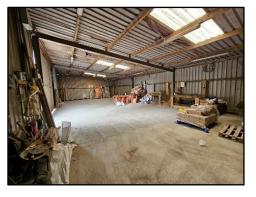

## **Property**

The property comprises a part concrete/part hardcore surfaced yard of 0.43 Ha (1.06 acres) with a detached workshop (165.5 sq.m.) on site benefitting from three phase power together with a small office and toilets to the front of the site. Linear site ideal for a number of uses (STP). The site is level and bounded by the Morell River on the east, by Industrial Premises (Redman Fisher Ltd.) to the west and residential to the southwest.

| Description | sq.m. | sq.ft |
|-------------|-------|-------|
| Workshop    | 165.5 | 1,782 |

All intending purchasers are specifically advised to verify the floor areas and undertake their own due diligence.