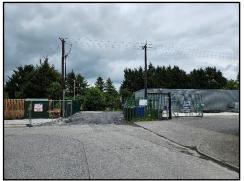

## **Property**

The property comprises a part concrete/part hardcore surfaced yard of 0.43 Ha (1.06 acres) with a detached workshop (165.5 sq.m.) on site benefitting from three phase power together with a small office and toilets to the front of the site. Linear site ideal for a number of uses (STP). The site is level and bounded by the Morell River on the east, by Industrial Premises (Redman Fisher Ltd.) to the west and residential to the southwest.