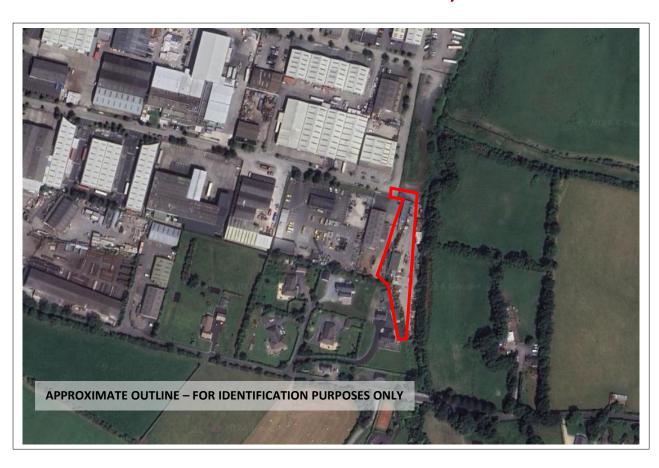

### Location

Situated on the eastern side of the Naas Road in a mature and popular industrial location. Naas Industrial Estate is an ideal location for a wide variety of end users given its close proximity to the N7/Junction 9, only approx. 1.5km away and approx. 3.3km from northeast of Naas town centre. The location enables easy access to the M50 Motorway (approx. 22km), which provides direct access to Dublin City Centre (approx. 32.2km), Dublin Airport (approx. 42.4km), Dublin Port Tunnel (approx. 43.6km) and all main aerial routes to and from Dublin city. Occupiers in the locality include Amalgamated Hardware PLC, Boston Access, Character Print Solutions, ESB Networks, Height Platforms Ltd., Irish Dog Foods Ltd. (Multiple Facilities), Summit Hydraulics, amongst others.

## **Property**

The property comprises a part concrete/part hardcore surfaced yard of 0.43 Ha (1.06 acres) with a detached workshop (165.5 sq.m.) on site benefitting from three phase power together with a small office and toilets to the front of the site. Linear site ideal for a number of uses (STP). The site is level and bounded by the Morell River on the east, by Industrial Premises (Redman Fisher Ltd.) to the west and residential to the southwest.

### Zoning

The entire is zoned Objective H2: "Industry & Warehousing" under the Naas Local Area Plan 2021-2027.