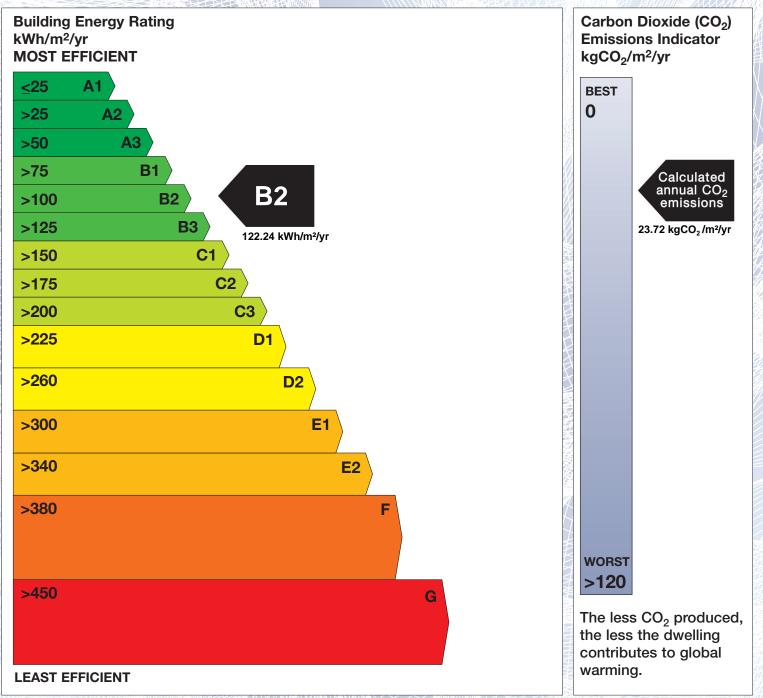

## **Building Energy Rating (BER)**

| BER for the building detailed below is: |                                                                    | B2           |
|-----------------------------------------|--------------------------------------------------------------------|--------------|
| Address                                 | BLOCK 2<br>APT 5 THE ELM<br>SANDYFORD ROAD<br>DUNDRUM<br>DUBLIN 16 |              |
| BER Number                              | 106999881                                                          |              |
| Date of Issue                           | 02/11/2014                                                         |              |
| Valid Until                             | 02/11/2024                                                         |              |
| Assessor Number                         | 104858                                                             |              |
| Assessor Company No                     | 104858                                                             | 15.1 F51.000 |

The Building Energy Rating (BER) is an indication of the energy performance of this dwelling. It covers energy use for space heating, water heating, ventilation and lighting, calculated on the basis of standard occupancy. It is expressed as primary energy use per unit floor area per year (kWh/m<sup>2</sup>/yr).

'A' rated properties are the most energy efficient and will tend to have the lowest energy bills.

**IMPORTANT:** This BER is calculated on the basis of data provided to and by the BER Assessor, and using the version of the assessment software quoted below. A future BER assigned to this dwelling may be different, as a result of changes to the dwelling or to the assessment software.