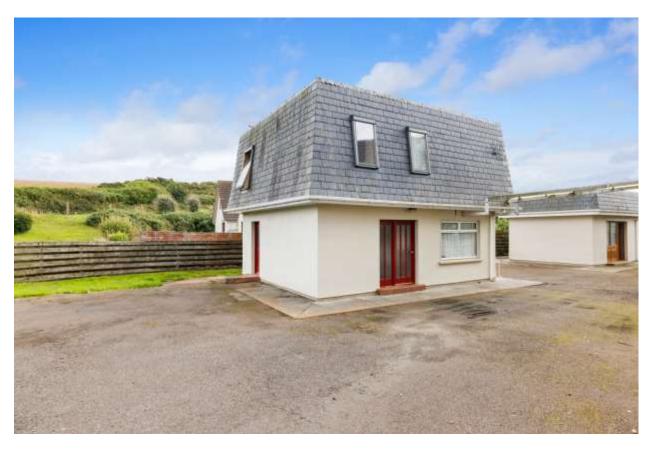

# MySherryFitz.ie

Suitable for a number of accommodation uses, Dunbur lodge is a 2-storey detached residence, with a second property - a 3 bed detached mews - within the grounds. With 11 ensuite bedrooms in the main house and a further 3 in the mews, there are endless possibilities for its future use. Within walking distance of Wicklow town, this large, detached property is ideally located just 1 hour south of Dublin.

# **Special Features & Services:**

- 11 Ensuite Bedrooms in Main House
- Separate 3 bed mews house in grounds.
- Commercial kitchen
- Large dining room
- Reception area
- Sunroom and conservatory
- Living room
- Close to town centre.